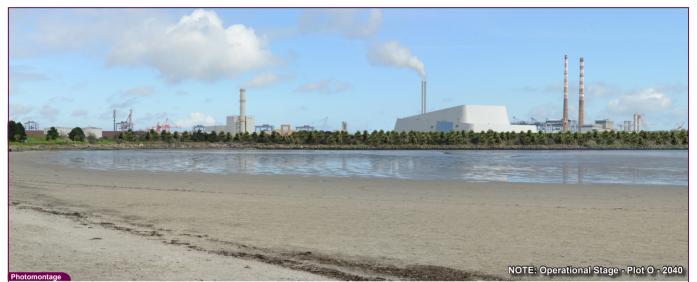

VP01 Strand Road, Howth Existing View

| Data Details          | Drawn by: | PM        | Proje |
|-----------------------|-----------|-----------|-------|
| Projection: IRENET    | Checked:  | RH        |       |
| Data Source: RPS 2023 | Job Ref:  | NI 2545   |       |
| Statue: Einal         | Date:     | June 2024 |       |