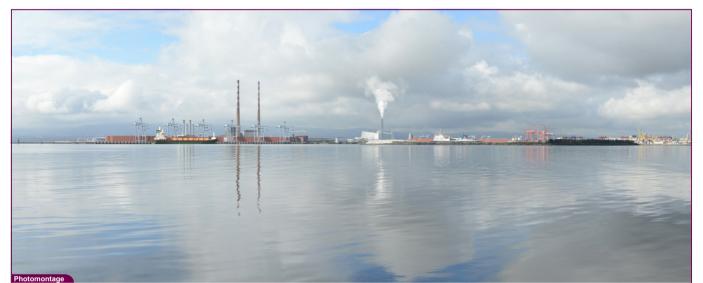

Viewpoint Map Tripod Location

| Camera        | Nikon D600       | Easting   | 726577 | Title |
|---------------|------------------|-----------|--------|-------|
| Date          | 02.04.23 - 08.40 | Northing  | 737522 |       |
| View height   | 1.65 m AGL       | Direction | 240°   |       |
| Field of View | 65*              | Distance  | 6620 m |       |

| ь: |                         |
|----|-------------------------|
|    | VP01 Strand Road, Howth |
|    | Proposed View           |

| Data Details          | Drawn by: | PM        | Project: |
|-----------------------|-----------|-----------|----------|
| Projection: IRENET    | Checked:  | RH        |          |
| Data Source: RPS 2023 | Job Ref:  | NI 2545   |          |
| Status: Eigal         | Date      | Juno 2024 |          |