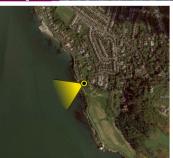

## **PHOTOMONTAGES**

**Dublin Port 3FM** 

Project: NI 2545 June 2024

Viewpoint Map Tripod Location

| Camera        | Nikon D600       | Easting   | 726577 | Title |
|---------------|------------------|-----------|--------|-------|
| Date          | 02.04.23 - 08.40 | Northing  | 737522 |       |
| View height   | 1.65 m AGL       | Direction | 240°   |       |
| Field of View | 65*              | Distance  | 6620 m |       |