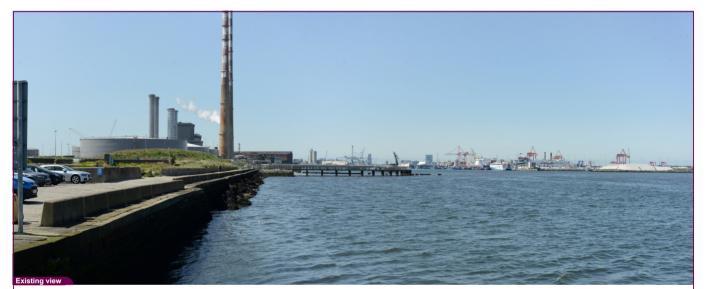

VP01 Strand Road, Howth Existing View

| Data Details          | Drawn by: | PM        | Proje |
|-----------------------|-----------|-----------|-------|
| Projection: IRENET    | Checked:  | RH        |       |
| Data Source: RPS 2023 | Job Ref:  | NI 2545   |       |
| Statue: Einal         | Date:     | June 2024 |       |