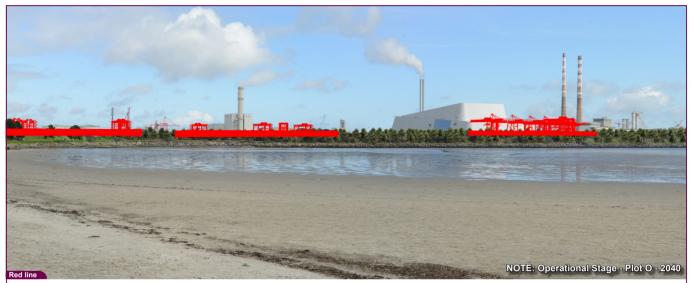

6620 m

Field of View 65°

VP01 Strand Road, Howth Red Line Extents

| Data Details       |          | Drawn by: | PM        | Project: |
|--------------------|----------|-----------|-----------|----------|
| Projection: IRENET |          | Checked:  | RH        |          |
| Data Source:       | RPS 2023 | Job Ref:  | NI 2545   |          |
| Facetories .       | Plant    | Done      | Sec. 2024 |          |