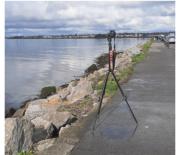

## **PHOTOMONTAGES**

**Dublin Port 3FM** 

Project: NI 2545 June 2024

Viewpoint Map Tripod Location

| Camera        | Nikon D600       | Easting   | 726577 | Title |
|---------------|------------------|-----------|--------|-------|
| Date          | 02.04.23 - 08.40 | Northing  | 737522 |       |
| View height   | 1.65 m AGL       | Direction | 240°   |       |
| Field of View | 65*              | Distance  | 6620 m |       |

VP01 Strand Road, Howth Existing View

| Data Details          | Drawn by: | PM        | Proje |
|-----------------------|-----------|-----------|-------|
| Projection: IRENET    | Checked:  | RH        |       |
| Data Source: RPS 2023 | Job Ref:  | NI 2545   |       |
| Statue: Einal         | Date:     | June 2024 |       |