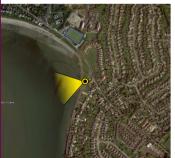

Viewpoint Map

| Camera      | Nikon D600       | Easting   | 726577 | Title |
|-------------|------------------|-----------|--------|-------|
| Date        | 02.04.23 - 08.40 | Northing  | 737522 |       |
| View height | 1.65 m AGL       | Direction | 240°   |       |

6620 m

Field of View 65°

VP01 Strand Road, Howth Red Line Extents

| Data Details       |          | Drawn by: | PM        | Project: |
|--------------------|----------|-----------|-----------|----------|
| Projection: IRENET |          | Checked:  | RH        |          |
| Data Source:       | RPS 2023 | Job Ref:  | NI 2545   |          |
| Facetories .       | Plant    | Done      | Sec. 2024 |          |