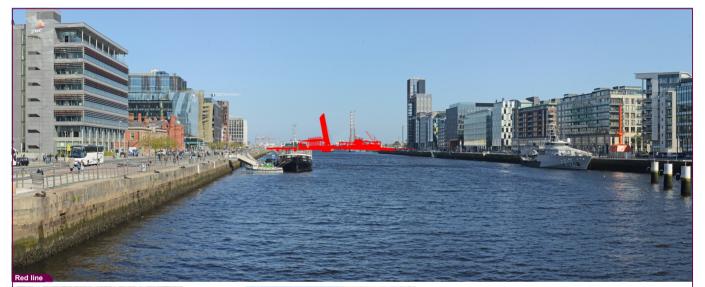

| VP07 Samuel Beckett Bridge |
|----------------------------|
| Red Line Extents           |
|                            |

Viewpoint Map

| Data Details   |          | Drawn by: | PM        | Project: |
|----------------|----------|-----------|-----------|----------|
| Projection: IR | ENET     | Checked:  | RH        |          |
| Data Source:   | RPS 2023 | Job Ref:  | NI 2545   |          |
| Status:        | Final    | Date:     | June 2024 |          |