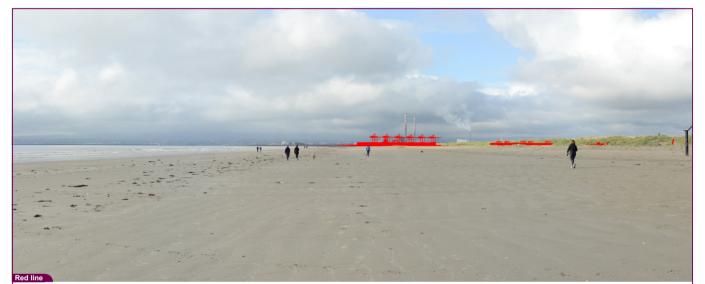

Viewpoint Map

| Camera      | Nikon D600       | Easting   | 726577 | Title |
|-------------|------------------|-----------|--------|-------|
| Date        | 02.04.23 - 08.40 | Northing  | 737522 |       |
| View height | 1.65 m AGL       | Direction | 240°   |       |

6620 m

Field of View 65°

VP01 Strand Road, Howth Red Line Extents

| Data Details       |          | Drawn by: | PM        | Project: |
|--------------------|----------|-----------|-----------|----------|
| Projection: IRENET |          | Checked:  | RH        |          |
| Data Source:       | RPS 2023 | Job Ref:  | NI 2545   |          |
| Facetories .       | Plant    | Done      | Sec. 2024 |          |