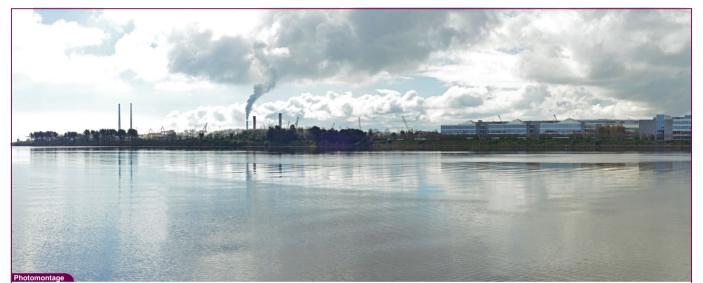

## **PHOTOMONTAGES**

**Dublin Port 3FM** 

Project: NI 2545 June 2024

Viewpoint Map Tripod Location

| Camera        | Nikon D600       | Easting   | 726577 | Title |
|---------------|------------------|-----------|--------|-------|
| Date          | 02.04.23 - 08.40 | Northing  | 737522 |       |
| View height   | 1.65 m AGL       | Direction | 240°   |       |
| Field of View | 65*              | Distance  | 6620 m |       |

VP01 Strand Road, Howth Existing View

| Data Details          | Drawn by: | PM        | Proje |
|-----------------------|-----------|-----------|-------|
| Projection: IRENET    | Checked:  | RH        |       |
| Data Source: RPS 2023 | Job Ref:  | NI 2545   |       |
| Statue: Einal         | Date:     | June 2024 |       |