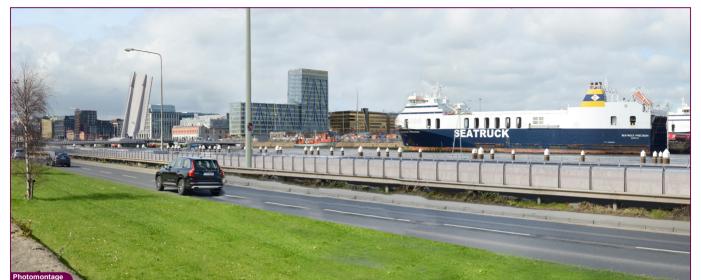

Viewpoint Map Tripod Location

| Camera        | Nikon D600       | Easting   | 726577 | Title |
|---------------|------------------|-----------|--------|-------|
| Date          | 02.04.23 - 08.40 | Northing  | 737522 |       |
| View height   | 1.65 m AGL       | Direction | 240°   |       |
| Field of View | 65*              | Distance  | 6620 m |       |

| ь: |                         |
|----|-------------------------|
|    | VP01 Strand Road, Howth |
|    | Proposed View           |

| Data Details          | Drawn by: | PM        | Project: |
|-----------------------|-----------|-----------|----------|
| Projection: IRENET    | Checked:  | RH        |          |
| Data Source: RPS 2023 | Job Ref:  | NI 2545   |          |
| Status: Eigal         | Date      | Juno 2024 |          |