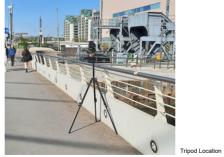

Tripod Location

| Camera       | Nikon D600     | Easting   | 717113 | Titl |
|--------------|----------------|-----------|--------|------|
| Date         | 20.04.23 15:10 | Northing  | 734452 |      |
| View height  | 1.65 m AGL     | Direction | 100°   |      |
| Plate agreem | CER            | Distance  | 2025   | 7    |