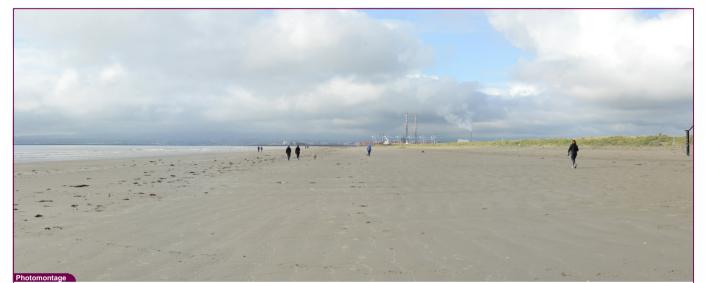

Viewpoint Map Tripod Location

| Camera        | Nikon D600       | Easting   | 726577 | Title |
|---------------|------------------|-----------|--------|-------|
| Date          | 02.04.23 - 08.40 | Northing  | 737522 |       |
| View height   | 1.65 m AGL       | Direction | 240°   |       |
| Field of View | 65*              | Distance  | 6620 m |       |

| ь: |                         |
|----|-------------------------|
|    | VP01 Strand Road, Howth |
|    | Proposed View           |

| Data Details          | Drawn by: | PM        | Project: |
|-----------------------|-----------|-----------|----------|
| Projection: IRENET    | Checked:  | RH        |          |
| Data Source: RPS 2023 | Job Ref:  | NI 2545   |          |
| Status: Eigal         | Date      | Juno 2024 |          |