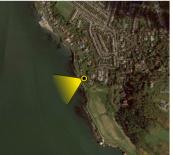

## **PHOTOMONTAGES**

**Dublin Port 3FM** 

Project: NI 2545 June 2024

Viewpoint Map Tripod Location

| Camera        | Nikon D600       | Easting   | 726577 | Title |
|---------------|------------------|-----------|--------|-------|
| Date          | 02.04.23 - 08.40 | Northing  | 737522 |       |
| View height   | 1.65 m AGL       | Direction | 240°   |       |
| Field of View | 65*              | Distance  | 6620 m |       |