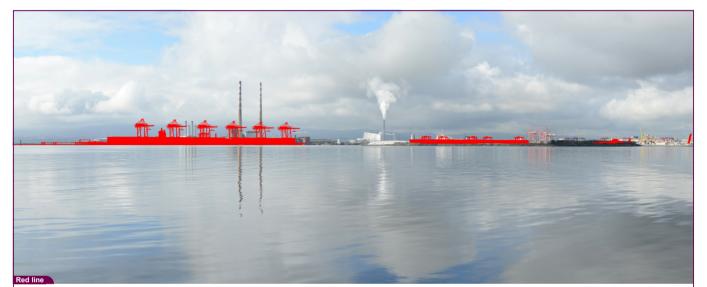

Viewpoint Map

| Camera      | Nikon D600       | Easting   | 726577 | Title |
|-------------|------------------|-----------|--------|-------|
| Date        | 02.04.23 - 08.40 | Northing  | 737522 |       |
| View height | 1.65 m AGL       | Direction | 240°   |       |

6620 m

Field of View 65°

VP01 Strand Road, Howth Red Line Extents

| Data Details       |          | Drawn by: | PM        | Project: |
|--------------------|----------|-----------|-----------|----------|
| Projection: IRENET |          | Checked:  | RH        |          |
| Data Source:       | RPS 2023 | Job Ref:  | NI 2545   |          |
| Facetories .       | Plant    | Done      | Sec. 2024 |          |