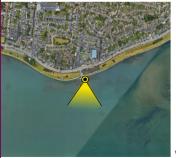

## **PHOTOMONTAGES**

**Dublin Port 3FM** 

Project: NI 2545 June 2024

Viewpoint Map Tripod Location

| Camera        | Nikon D600       | Easting   | 726577 | Title |
|---------------|------------------|-----------|--------|-------|
| Date          | 02.04.23 - 08.40 | Northing  | 737522 |       |
| View height   | 1.65 m AGL       | Direction | 240°   |       |
| Field of View | 65*              | Distance  | 6620 m |       |

VP01 Strand Road, Howth Existing View

| Data Details          | Drawn by: | PM        | Proje |
|-----------------------|-----------|-----------|-------|
| Projection: IRENET    | Checked:  | RH        |       |
| Data Source: RPS 2023 | Job Ref:  | NI 2545   |       |
| Statue: Einal         | Date:     | June 2024 |       |