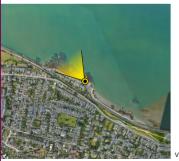

Viewpoint Map

| Camera      | Nikon D600       | Easting   | 726577 | Title |
|-------------|------------------|-----------|--------|-------|
| Date        | 02.04.23 - 08.40 | Northing  | 737522 |       |
| View height | 1.65 m AGL       | Direction | 240°   |       |