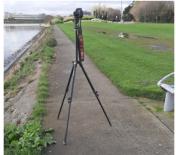

## **PHOTOMONTAGES**

**Dublin Port 3FM** 

Project: NI 2545 June 2024

Viewpoint Map Tripod Location

| Camera        | Nikon D600       | Easting   | 726577 | Title |
|---------------|------------------|-----------|--------|-------|
| Date          | 02.04.23 - 08.40 | Northing  | 737522 |       |
| View height   | 1.65 m AGL       | Direction | 240°   |       |
| Field of View | 65*              | Distance  | 6620 m |       |