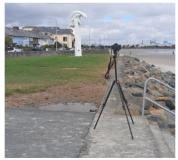

## **PHOTOMONTAGES**

**Dublin Port 3FM** 

Project: NI 2545 June 2024

Viewpoint Map Tripod Location

| Camera        | Nikon D600       | Easting   | 726577 | Title |
|---------------|------------------|-----------|--------|-------|
| Date          | 02.04.23 - 08.40 | Northing  | 737522 |       |
| View height   | 1.65 m AGL       | Direction | 240°   |       |
| Field of View | 65*              | Distance  | 6620 m |       |

VP01 Strand Road, Howth Existing View

| Data Details          | Drawn by: | PM        | Proje |
|-----------------------|-----------|-----------|-------|
| Projection: IRENET    | Checked:  | RH        |       |
| Data Source: RPS 2023 | Job Ref:  | NI 2545   |       |
| Statue: Einal         | Date:     | June 2024 |       |