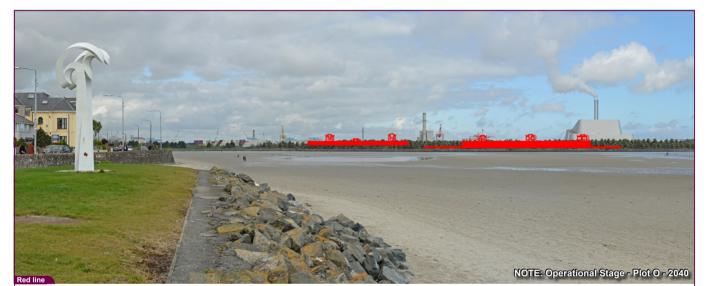

Viewpoint Map

| Camera      | Nikon D600       | Easting   | 726577 | Title |
|-------------|------------------|-----------|--------|-------|
| Date        | 02.04.23 - 08.40 | Northing  | 737522 |       |
| View height | 1.65 m AGL       | Direction | 240°   |       |

6620 m

Field of View 65°

VP01 Strand Road, Howth Red Line Extents

| Data Details       |          | Drawn by: | PM        | Project: |
|--------------------|----------|-----------|-----------|----------|
| Projection: IRENET |          | Checked:  | RH        |          |
| Data Source:       | RPS 2023 | Job Ref:  | NI 2545   |          |
| Facetories .       | Plant    | Done      | Sec. 2024 |          |