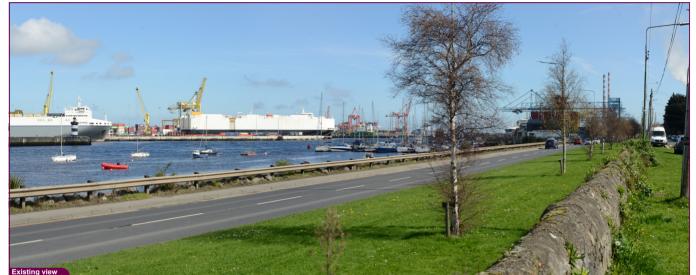

## **PHOTOMONTAGES**

**Dublin Port 3FM** 

Project: NI 2545 June 2024

Viewpoint Map Tripod Location

| Camera        | Nikon D600       | Easting   | 726577 | Title |
|---------------|------------------|-----------|--------|-------|
| Date          | 02.04.23 - 08.40 | Northing  | 737522 |       |
| View height   | 1.65 m AGL       | Direction | 240°   |       |
| Field of View | 65*              | Distance  | 6620 m |       |

VP01 Strand Road, Howth Existing View

| Data Details          | Drawn by: | PM        | Proje |
|-----------------------|-----------|-----------|-------|
| Projection: IRENET    | Checked:  | RH        |       |
| Data Source: RPS 2023 | Job Ref:  | NI 2545   |       |
| Statue: Einal         | Date:     | June 2024 |       |