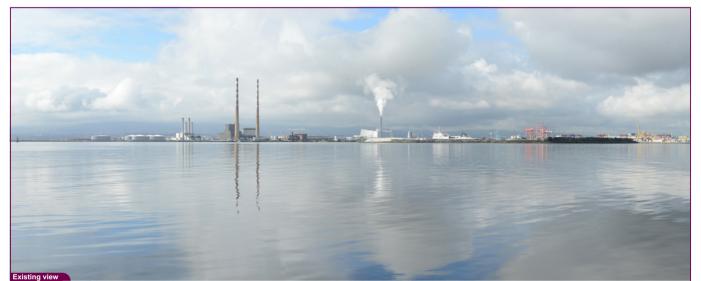

VP01 Strand Road, Howth Existing View

| Data Details          | Drawn by: | PM        | Proje |
|-----------------------|-----------|-----------|-------|
| Projection: IRENET    | Checked:  | RH        |       |
| Data Source: RPS 2023 | Job Ref:  | NI 2545   |       |
| Statue: Einal         | Date:     | June 2024 |       |