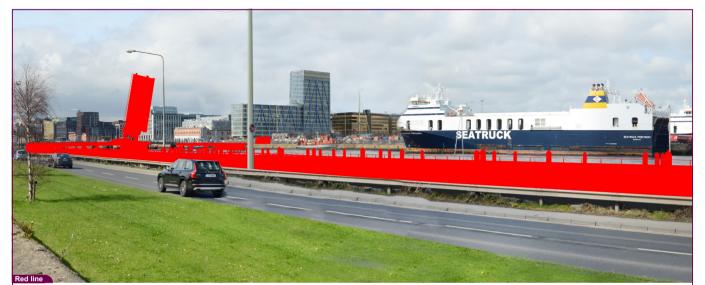

6620 m

Field of View 65°

VP01 Strand Road, Howth Red Line Extents

| Data Details       |          | Drawn by: | PM        | Project: |
|--------------------|----------|-----------|-----------|----------|
| Projection: IRENET |          | Checked:  | RH        |          |
| Data Source:       | RPS 2023 | Job Ref:  | NI 2545   |          |
| Facetories .       | Plant    | Done      | Sec. 2024 |          |