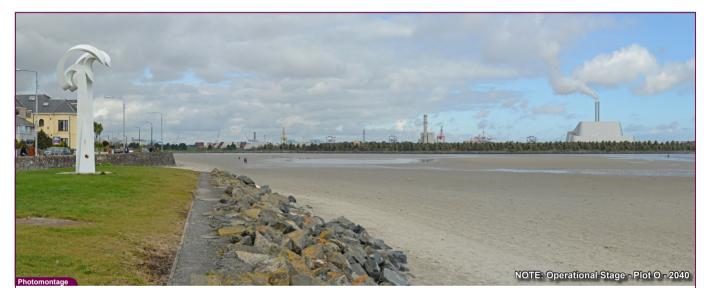

| ь: |                         |
|----|-------------------------|
|    | VP01 Strand Road, Howth |
|    | Proposed View           |

| Data Details          | Drawn by: | PM        | Project: |
|-----------------------|-----------|-----------|----------|
| Projection: IRENET    | Checked:  | RH        |          |
| Data Source: RPS 2023 | Job Ref:  | NI 2545   |          |
| Status: Eigal         | Date      | Juno 2024 |          |