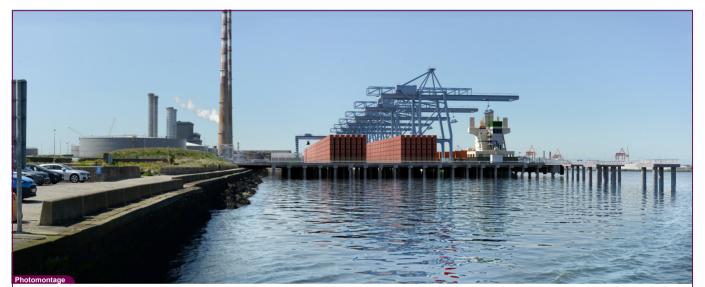

| ь: |                         |
|----|-------------------------|
|    | VP01 Strand Road, Howth |
|    | Proposed View           |

| Data Details          | Drawn by: | PM        | Project: |
|-----------------------|-----------|-----------|----------|
| Projection: IRENET    | Checked:  | RH        |          |
| Data Source: RPS 2023 | Job Ref:  | NI 2545   |          |
| Status: Eigal         | Date      | Juno 2024 |          |