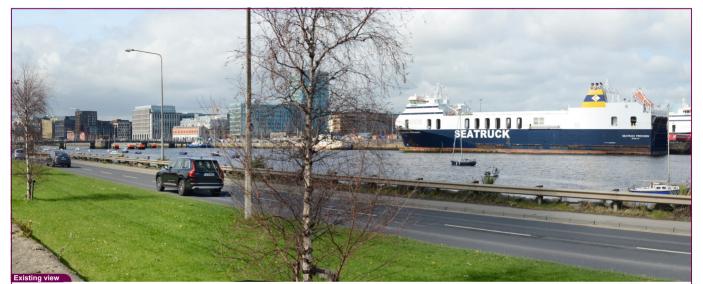

| E.                         |
|----------------------------|
| VP07 Samuel Beckett Bridge |
| Existing View              |
| o o                        |

| Data Details       | Drawn by:    | PM        | Project: |
|--------------------|--------------|-----------|----------|
| Projection: IRENET | Checked:     | RH        |          |
| Data Source: RPS 2 | 023 Job Ref: | NI 2545   |          |
| Etatura Einal      | Data         | Juno 2024 | 1        |