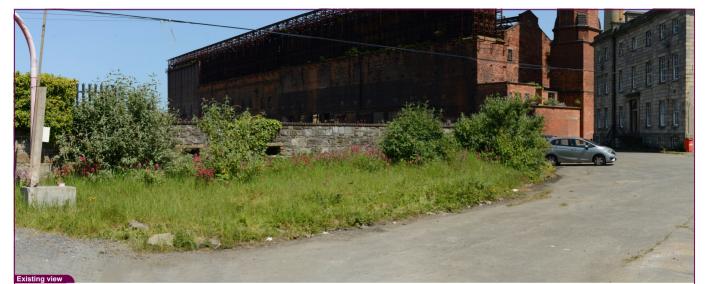

Viewpoint Map

| Camera        | Nikon D600     | Easting   | 726316 | Title |
|---------------|----------------|-----------|--------|-------|
| Date          | 02.04.23 08:50 | Northing  | 738752 |       |
| View height   | 1.65 m AGL     | Direction | 230°   |       |
| Field of View | 65*            | Distance  | 7200 m |       |

| VP02 Sutton Strans |
|--------------------|
| Existing View      |

| Data Details          | Drawn by: | PM        | Projec |
|-----------------------|-----------|-----------|--------|
| Projection: IRENET    | Checked:  | RH        |        |
| Data Source: RPS 2023 | Job Ref:  | NI 2545   |        |
| Status Final          | Date      | June 2024 |        |