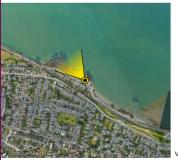

Viewpoint Map

| Camera      | Nikon D600       | Easting   | 726577 | Title |
|-------------|------------------|-----------|--------|-------|
| Date        | 02.04.23 - 08.40 | Northing  | 737522 |       |
| View height | 1.65 m AGL       | Direction | 240°   |       |

6620 m

Field of View 65°

VP01 Strand Road, Howth Red Line Extents

| Data Details       |          | Drawn by: | PM        | Project: |
|--------------------|----------|-----------|-----------|----------|
| Projection: IRENET |          | Checked:  | RH        |          |
| Data Source:       | RPS 2023 | Job Ref:  | NI 2545   |          |
| Facetories .       | Plant    | Done      | Sec. 2024 |          |