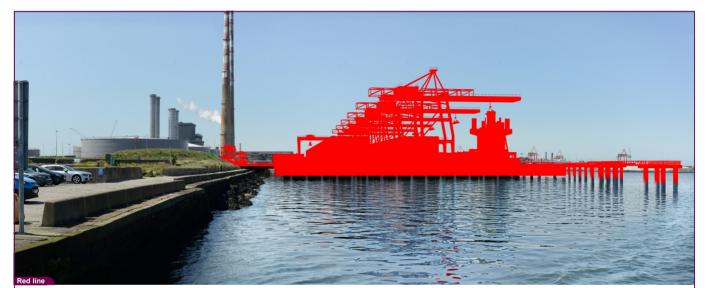

| VP07 Samuel Beckett Bridge |
|----------------------------|
| Red Line Extents           |
|                            |

Viewpoint Map

| Data Details   |          | Drawn by: | PM        | Project: |
|----------------|----------|-----------|-----------|----------|
| Projection: IR | ENET     | Checked:  | RH        |          |
| Data Source:   | RPS 2023 | Job Ref:  | NI 2545   |          |
| Status:        | Final    | Date:     | June 2024 |          |