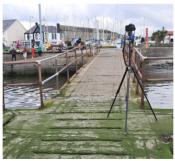

Viewpoint Map Tripod Location

| Camera        | Nikon D600     | Easting   | 720287 | Ti |
|---------------|----------------|-----------|--------|----|
| Date          | 25.05.23 12:45 | Northing  | 733677 |    |
| View height   | 1.65 m AGL     | Direction | 65*    |    |
| Field of View | 65*            | Distance  | 400 m  |    |

| e: |                           |
|----|---------------------------|
| ١  | /P13 Pigeon House Harbour |
|    | Existing View             |

| Data Details |                       | Drawn by: | PM        | Proje |
|--------------|-----------------------|-----------|-----------|-------|
|              | Projection: IRENET    | Checked:  | RH        |       |
|              | Data Source: RPS 2023 | Job Ref:  | NI 2545   |       |
|              | Status Final          | Date      | June 2024 |       |