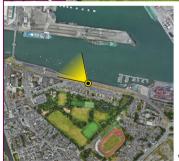

## **PHOTOMONTAGES**

**Dublin Port 3FM** 

Project: NI 2545 June 2024

Viewpoint Map Tripod Location

| Camera        | Nikon D600       | Easting   | 726577 | Title |
|---------------|------------------|-----------|--------|-------|
| Date          | 02.04.23 - 08.40 | Northing  | 737522 |       |
| View height   | 1.65 m AGL       | Direction | 240°   |       |
| Field of View | 65*              | Distance  | 6620 m |       |

VP01 Strand Road, Howth Existing View

| Data Details          | Drawn by: | PM        | Proje |
|-----------------------|-----------|-----------|-------|
| Projection: IRENET    | Checked:  | RH        |       |
| Data Source: RPS 2023 | Job Ref:  | NI 2545   |       |
| Statue: Einal         | Date:     | June 2024 |       |