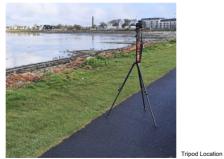

## **PHOTOMONTAGES**

**Dublin Port 3FM** 

Project: NI 2545 June 2024

Viewpoint Map Tripod Location

| Camera        | Nikon D600       | Easting   | 726577 | Title |
|---------------|------------------|-----------|--------|-------|
| Date          | 02.04.23 - 08.40 | Northing  | 737522 |       |
| View height   | 1.65 m AGL       | Direction | 240°   |       |
| Field of View | 65*              | Distance  | 6620 m |       |

VP01 Strand Road, Howth Existing View

| Data Details          | Drawn by: | PM        | Proje |
|-----------------------|-----------|-----------|-------|
| Projection: IRENET    | Checked:  | RH        |       |
| Data Source: RPS 2023 | Job Ref:  | NI 2545   |       |
| Statue: Einal         | Date:     | June 2024 |       |