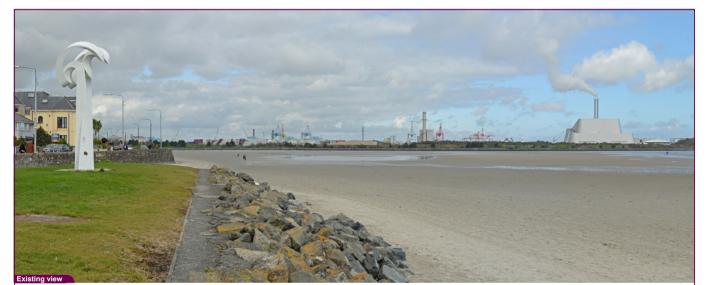

VP01 Strand Road, Howth Existing View

| Data Details          | Drawn by: | PM        | Proje |
|-----------------------|-----------|-----------|-------|
| Projection: IRENET    | Checked:  | RH        |       |
| Data Source: RPS 2023 | Job Ref:  | NI 2545   |       |
| Statue: Einal         | Date:     | June 2024 |       |