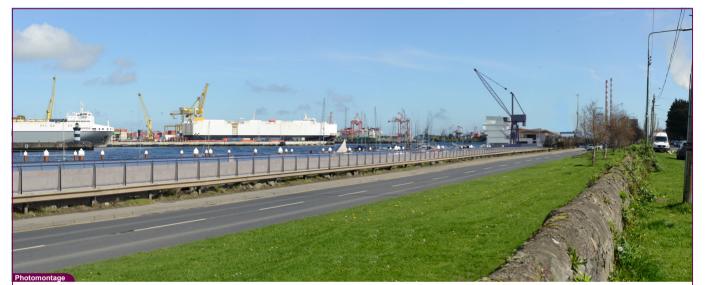

| ь: |                         |
|----|-------------------------|
|    | VP01 Strand Road, Howth |
|    | Proposed View           |

| Data Details          | Drawn by: | PM        | Project: |
|-----------------------|-----------|-----------|----------|
| Projection: IRENET    | Checked:  | RH        |          |
| Data Source: RPS 2023 | Job Ref:  | NI 2545   |          |
| Status: Eigal         | Date      | Juno 2024 |          |