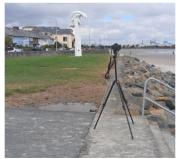

## **PHOTOMONTAGES**

**Dublin Port 3FM** 

Project: NI 2545 June 2024

Viewpoint Map Tripod Location

| Camera        | Nikon D600       | Easting   | 726577 | Title |
|---------------|------------------|-----------|--------|-------|
| Date          | 02.04.23 - 08.40 | Northing  | 737522 |       |
| View height   | 1.65 m AGL       | Direction | 240°   |       |
| Field of View | 65*              | Distance  | 6620 m |       |

VP01 Strand Road, Howth Existing View

| Data Details          | Drawn by: | PM        | Proje |
|-----------------------|-----------|-----------|-------|
| Projection: IRENET    | Checked:  | RH        |       |
| Data Source: RPS 2023 | Job Ref:  | NI 2545   |       |
| Statue: Einal         | Date:     | June 2024 |       |