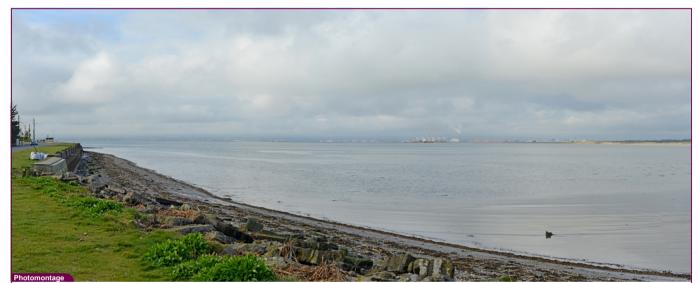

VP01 Strand Road, Howth Existing View

| Data Details          | Drawn by: | PM        | Proje |
|-----------------------|-----------|-----------|-------|
| Projection: IRENET    | Checked:  | RH        |       |
| Data Source: RPS 2023 | Job Ref:  | NI 2545   |       |
| Statue: Einal         | Date:     | June 2024 |       |