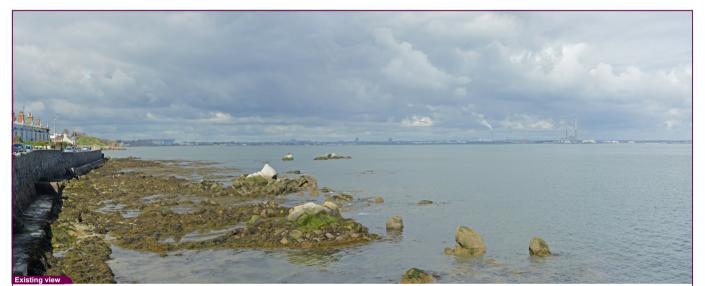

VP01 Strand Road, Howth Existing View

| Data Details          | Drawn by: | PM        | Proje |
|-----------------------|-----------|-----------|-------|
| Projection: IRENET    | Checked:  | RH        |       |
| Data Source: RPS 2023 | Job Ref:  | NI 2545   |       |
| Statue: Einal         | Date:     | June 2024 |       |