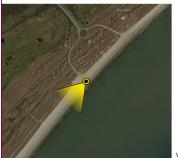

## **PHOTOMONTAGES**

**Dublin Port 3FM** 

Project: NI 2545 June 2024

Viewpoint Map Tripod Location

| Camera        | Nikon D600       | Easting   | 726577 | Title |
|---------------|------------------|-----------|--------|-------|
| Date          | 02.04.23 - 08.40 | Northing  | 737522 |       |
| View height   | 1.65 m AGL       | Direction | 240°   |       |
| Field of View | 65*              | Distance  | 6620 m |       |

VP01 Strand Road, Howth Existing View

| Data Details          | Drawn by: | PM        | Proje |
|-----------------------|-----------|-----------|-------|
| Projection: IRENET    | Checked:  | RH        |       |
| Data Source: RPS 2023 | Job Ref:  | NI 2545   |       |
| Statue: Einal         | Date:     | June 2024 |       |