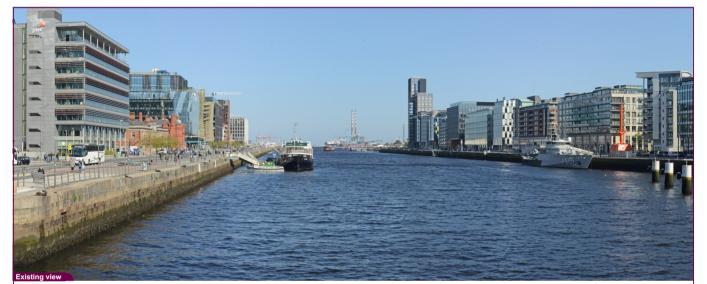

| E.                         |
|----------------------------|
| VP07 Samuel Beckett Bridge |
| Existing View              |
| o o                        |

| Data Details       | Drawn by:    | PM        | Project: |
|--------------------|--------------|-----------|----------|
| Projection: IRENET | Checked:     | RH        |          |
| Data Source: RPS 2 | 023 Job Ref: | NI 2545   |          |
| Etatura Einal      | Data         | Juno 2024 | 1        |