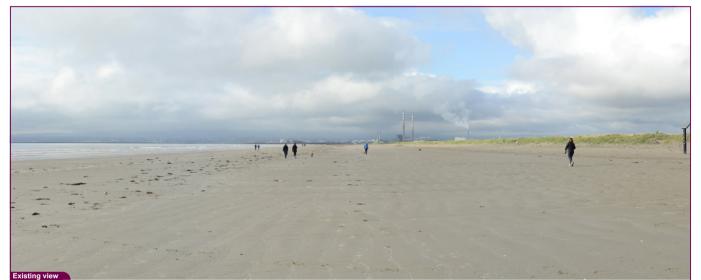

VP01 Strand Road, Howth Existing View

| Data Details          | Drawn by: | PM        | Proje |
|-----------------------|-----------|-----------|-------|
| Projection: IRENET    | Checked:  | RH        |       |
| Data Source: RPS 2023 | Job Ref:  | NI 2545   |       |
| Statue: Einal         | Date:     | June 2024 |       |