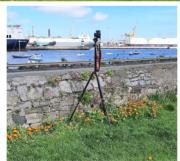

## **PHOTOMONTAGES**

**Dublin Port 3FM** 

Project: NI 2545 June 2024

Viewpoint Map Tripod Location

| Camera        | Nikon D600       | Easting   | 726577 | Title |
|---------------|------------------|-----------|--------|-------|
| Date          | 02.04.23 - 08.40 | Northing  | 737522 |       |
| View height   | 1.65 m AGL       | Direction | 240°   |       |
| Field of View | 65*              | Distance  | 6620 m |       |

VP01 Strand Road, Howth Existing View

| Data Details          | Drawn by: | PM        | Proje |
|-----------------------|-----------|-----------|-------|
| Projection: IRENET    | Checked:  | RH        |       |
| Data Source: RPS 2023 | Job Ref:  | NI 2545   |       |
| Statue: Einal         | Date:     | June 2024 |       |