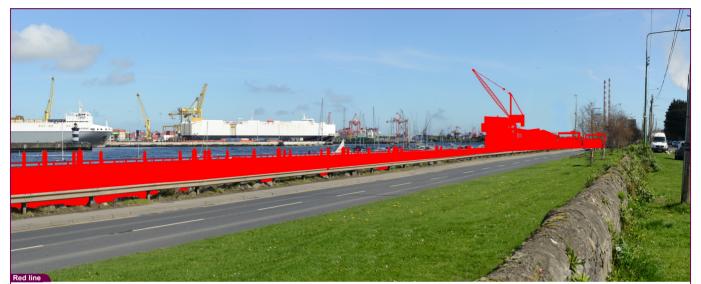

6620 m

Field of View 65°

VP01 Strand Road, Howth Red Line Extents

| Data Details       |          | Drawn by: | PM        | Project: |
|--------------------|----------|-----------|-----------|----------|
| Projection: IRENET |          | Checked:  | RH        |          |
| Data Source:       | RPS 2023 | Job Ref:  | NI 2545   |          |
| Facetories .       | Plant    | Done      | Sec. 2024 |          |