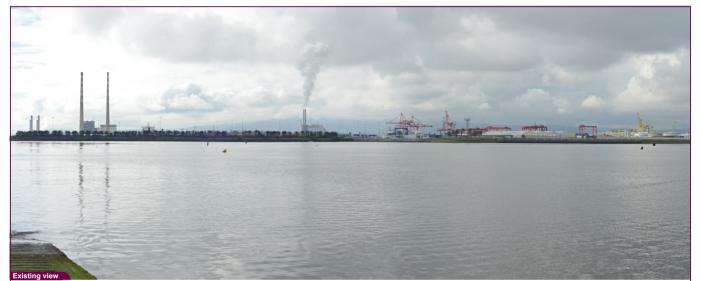

## **PHOTOMONTAGES**

**Dublin Port 3FM** 

Project: NI 2545 June 2024

Viewpoint Map Tripod Location

| Camera        | Nikon D600       | Easting   | 726577 | Title |
|---------------|------------------|-----------|--------|-------|
| Date          | 02.04.23 - 08.40 | Northing  | 737522 |       |
| View height   | 1.65 m AGL       | Direction | 240°   |       |
| Field of View | 65*              | Distance  | 6620 m |       |

VP01 Strand Road, Howth Existing View

| Data Details          | Drawn by: | PM        | Proje |
|-----------------------|-----------|-----------|-------|
| Projection: IRENET    | Checked:  | RH        |       |
| Data Source: RPS 2023 | Job Ref:  | NI 2545   |       |
| Statue: Einal         | Date:     | June 2024 |       |