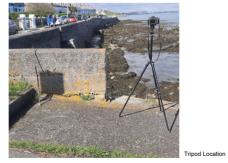

Viewpoint Map Tripod Location

| Camera        | Nikon D600       | Easting   | 726577 | Title |
|---------------|------------------|-----------|--------|-------|
| Date          | 02.04.23 - 08.40 | Northing  | 737522 |       |
| View height   | 1.65 m AGL       | Direction | 240°   |       |
| Field of View | 65*              | Distance  | 6620 m |       |

| ь: |                         |
|----|-------------------------|
|    | VP01 Strand Road, Howth |
|    | Proposed View           |

| Data Details          | Drawn by: | PM        | Project: |
|-----------------------|-----------|-----------|----------|
| Projection: IRENET    | Checked:  | RH        |          |
| Data Source: RPS 2023 | Job Ref:  | NI 2545   |          |
| Status: Eigal         | Date      | Juno 2024 |          |