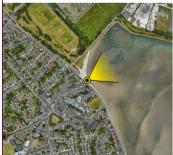

## **PHOTOMONTAGES**

**Dublin Port 3FM** 

Project: NI 2545 June 2024

Viewpoint Map Tripod Location

| Camera        | Nikon D600       | Easting   | 726577 | Title |
|---------------|------------------|-----------|--------|-------|
| Date          | 02.04.23 - 08.40 | Northing  | 737522 |       |
| View height   | 1.65 m AGL       | Direction | 240°   |       |
| Field of View | 65*              | Distance  | 6620 m |       |

VP01 Strand Road, Howth Existing View

| Data Details          | Drawn by: | PM        | Proje |
|-----------------------|-----------|-----------|-------|
| Projection: IRENET    | Checked:  | RH        |       |
| Data Source: RPS 2023 | Job Ref:  | NI 2545   |       |
| Statue: Einal         | Date:     | June 2024 |       |