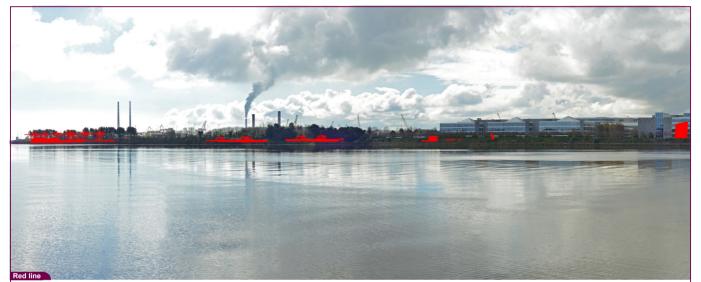

Viewpoint Map

| Camera      | Nikon D600       | Easting   | 726577 | Title |
|-------------|------------------|-----------|--------|-------|
| Date        | 02.04.23 - 08.40 | Northing  | 737522 |       |
| View height | 1.65 m AGL       | Direction | 240°   |       |

6620 m

Field of View 65°

VP01 Strand Road, Howth Red Line Extents

| Data Details       |          | Drawn by: | PM        | Project: |
|--------------------|----------|-----------|-----------|----------|
| Projection: IRENET |          | Checked:  | RH        |          |
| Data Source:       | RPS 2023 | Job Ref:  | NI 2545   |          |
| Facetories .       | Plant    | Done      | Sec. 2024 |          |