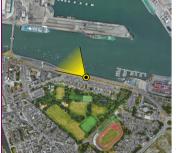

Viewpoint Map

| Camera      | Nikon D600       | Easting   | 726577 | Title |
|-------------|------------------|-----------|--------|-------|
| Date        | 02.04.23 - 08.40 | Northing  | 737522 |       |
| View height | 1.65 m AGL       | Direction | 240°   |       |

6620 m

Field of View 65°

VP01 Strand Road, Howth Red Line Extents

| Data Details       |          | Drawn by: | PM        | Project: |
|--------------------|----------|-----------|-----------|----------|
| Projection: IRENET |          | Checked:  | RH        |          |
| Data Source:       | RPS 2023 | Job Ref:  | NI 2545   |          |
| Facetories .       | Plant    | Done      | Sec. 2024 |          |