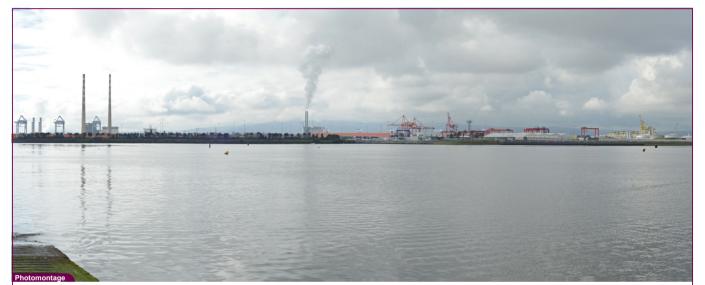

Viewpoint Map Tripod Location

| Camera        | Nikon D600       | Easting   | 726577 | Title |
|---------------|------------------|-----------|--------|-------|
| Date          | 02.04.23 - 08.40 | Northing  | 737522 |       |
| View height   | 1.65 m AGL       | Direction | 240°   |       |
| Field of View | 65*              | Distance  | 6620 m |       |

| ь: |                         |
|----|-------------------------|
|    | VP01 Strand Road, Howth |
|    | Proposed View           |

| Data Details          | Drawn by: | PM        | Project: |
|-----------------------|-----------|-----------|----------|
| Projection: IRENET    | Checked:  | RH        |          |
| Data Source: RPS 2023 | Job Ref:  | NI 2545   |          |
| Status: Eigal         | Date      | Juno 2024 |          |