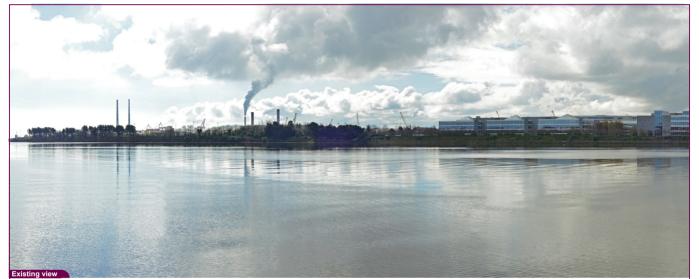

VP01 Strand Road, Howth Existing View

| Data Details          | Drawn by: | PM        | Proje |
|-----------------------|-----------|-----------|-------|
| Projection: IRENET    | Checked:  | RH        |       |
| Data Source: RPS 2023 | Job Ref:  | NI 2545   |       |
| Statue: Einal         | Date:     | June 2024 |       |