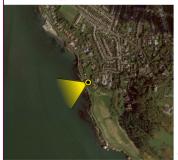

## **PHOTOMONTAGES**

**Dublin Port 3FM** 

Project: NI 2545 June 2024

Viewpoint Map Tripod Location

| Camera        | Nikon D600       | Easting   | 726577 | Title |
|---------------|------------------|-----------|--------|-------|
| Date          | 02.04.23 - 08.40 | Northing  | 737522 |       |
| View height   | 1.65 m AGL       | Direction | 240°   |       |
| Field of View | 65*              | Distance  | 6620 m |       |

VP01 Strand Road, Howth Existing View

| Data Details          | Drawn by: | PM        | Proje |
|-----------------------|-----------|-----------|-------|
| Projection: IRENET    | Checked:  | RH        |       |
| Data Source: RPS 2023 | Job Ref:  | NI 2545   |       |
| Statue: Einal         | Date:     | June 2024 |       |