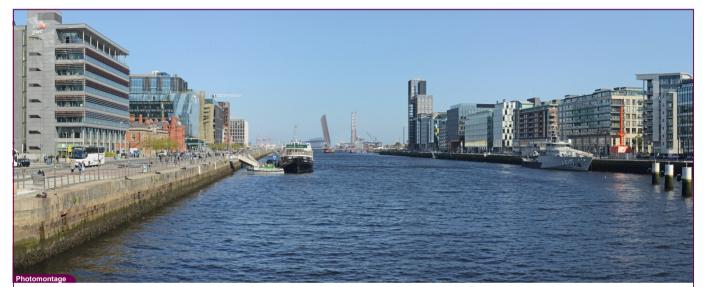

| le: |                            |
|-----|----------------------------|
|     | VP07 Samuel Beckett Bridge |
|     | Proposed View              |

Viewpoint Map

| Data Details          | Drawn by: | PM        | Project: |
|-----------------------|-----------|-----------|----------|
| Projection: IRENET    | Checked:  | RH        |          |
| Data Source: RPS 2023 | Job Ref:  | NI 2545   |          |
| Statue Einal          | Date:     | June 2024 |          |