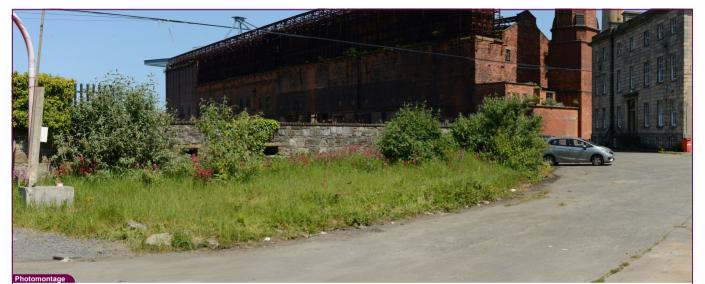

| VP08a Pigeon House Road |
|-------------------------|
| Proposed View           |

| Data Details          | Drawn by: | PM        | Projec |
|-----------------------|-----------|-----------|--------|
| Projection: IRENET    | Checked:  | RH        |        |
| Data Source: RPS 2023 | Job Ref:  | NI 2545   |        |
| Status Final          | Date      | June 2024 |        |