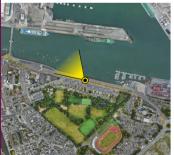

## **PHOTOMONTAGES**

**Dublin Port 3FM** 

Project: NI 2545 June 2024

Viewpoint Map Tripod Location

| Camera        | Nikon D600       | Easting   | 726577 | Title |
|---------------|------------------|-----------|--------|-------|
| Date          | 02.04.23 - 08.40 | Northing  | 737522 |       |
| View height   | 1.65 m AGL       | Direction | 240°   |       |
| Field of View | 65*              | Distance  | 6620 m |       |

VP01 Strand Road, Howth Existing View

| Data Details          | Drawn by: | PM        | Proje |
|-----------------------|-----------|-----------|-------|
| Projection: IRENET    | Checked:  | RH        |       |
| Data Source: RPS 2023 | Job Ref:  | NI 2545   |       |
| Statue: Einal         | Date:     | June 2024 |       |