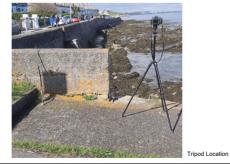

Viewpoint Map Tripod Location

| Camera        | Nikon D600       | Easting   | 726577 | Title |
|---------------|------------------|-----------|--------|-------|
| Date          | 02.04.23 - 08.40 | Northing  | 737522 |       |
| View height   | 1.65 m AGL       | Direction | 240°   |       |
| Field of View | 65*              | Distance  | 6620 m |       |

| ь: |                         |
|----|-------------------------|
|    | VP01 Strand Road, Howth |
|    | Proposed View           |

| Data Details          | Drawn by: | PM        | Project: |
|-----------------------|-----------|-----------|----------|
| Projection: IRENET    | Checked:  | RH        |          |
| Data Source: RPS 2023 | Job Ref:  | NI 2545   |          |
| Status: Eigal         | Date      | Juno 2024 |          |