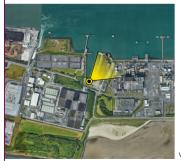

## **PHOTOMONTAGES**

**Dublin Port 3FM** 

Project: NI 2545 June 2024

Viewpoint Map Tripod Location

| Camera        | Nikon D600       | Easting   | 726577 | Title |
|---------------|------------------|-----------|--------|-------|
| Date          | 02.04.23 - 08.40 | Northing  | 737522 |       |
| View height   | 1.65 m AGL       | Direction | 240°   |       |
| Field of View | 65*              | Distance  | 6620 m |       |

VP01 Strand Road, Howth Existing View

| Data Details          | Drawn by: | PM        | Proje |
|-----------------------|-----------|-----------|-------|
| Projection: IRENET    | Checked:  | RH        |       |
| Data Source: RPS 2023 | Job Ref:  | NI 2545   |       |
| Statue: Einal         | Date:     | June 2024 |       |