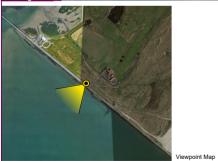

Viewpoint Map

| Camera      | Nikon D600       | Easting   | 726577 | Title |
|-------------|------------------|-----------|--------|-------|
| Date        | 02.04.23 - 08.40 | Northing  | 737522 |       |
| View height | 1.65 m AGL       | Direction | 240°   |       |

6620 m

Field of View 65°

VP01 Strand Road, Howth Red Line Extents

| Data Details       |          | Drawn by: | PM        | Project: |
|--------------------|----------|-----------|-----------|----------|
| Projection: IRENET |          | Checked:  | RH        |          |
| Data Source:       | RPS 2023 | Job Ref:  | NI 2545   |          |
| Facetories .       | Plant    | Done      | Sec. 2024 |          |