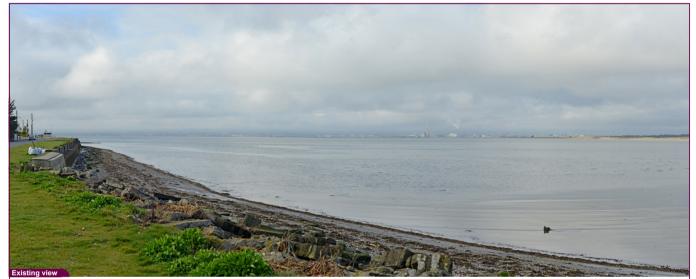

VP01 Strand Road, Howth Existing View

| Data Details          | Drawn by: | PM        | Proje |
|-----------------------|-----------|-----------|-------|
| Projection: IRENET    | Checked:  | RH        |       |
| Data Source: RPS 2023 | Job Ref:  | NI 2545   |       |
| Statue: Einal         | Date:     | June 2024 |       |