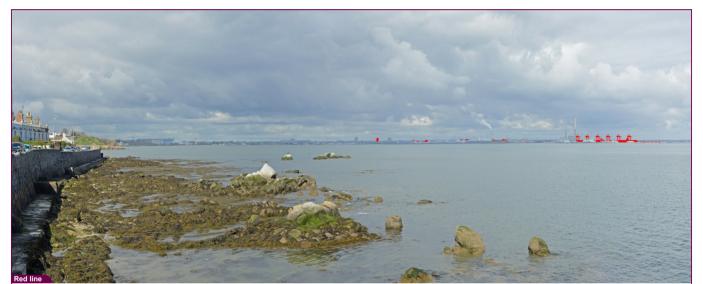

6620 m

Field of View 65°

VP01 Strand Road, Howth Red Line Extents

| Data Details       |          | Drawn by: | PM        | Project: |
|--------------------|----------|-----------|-----------|----------|
| Projection: IRENET |          | Checked:  | RH        |          |
| Data Source:       | RPS 2023 | Job Ref:  | NI 2545   |          |
| Facetories .       | Plant    | Done      | Sec. 2024 |          |