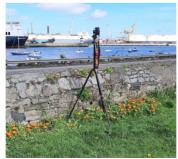

## **PHOTOMONTAGES**

**Dublin Port 3FM** 

Project: NI 2545 June 2024

Viewpoint Map Tripod Location

| Camera        | Nikon D600       | Easting   | 726577 | Title |
|---------------|------------------|-----------|--------|-------|
| Date          | 02.04.23 - 08.40 | Northing  | 737522 |       |
| View height   | 1.65 m AGL       | Direction | 240°   |       |
| Field of View | 65*              | Distance  | 6620 m |       |

VP01 Strand Road, Howth Existing View

| Data Details          | Drawn by: | PM        | Proje |
|-----------------------|-----------|-----------|-------|
| Projection: IRENET    | Checked:  | RH        |       |
| Data Source: RPS 2023 | Job Ref:  | NI 2545   |       |
| Statue: Einal         | Date:     | June 2024 |       |