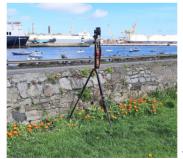

## **PHOTOMONTAGES**

**Dublin Port 3FM** 

Project: NI 2545 June 2024

Viewpoint Map Tripod Location

| Camera        | Nikon D600       | Easting   | 726577 | Title |
|---------------|------------------|-----------|--------|-------|
| Date          | 02.04.23 - 08.40 | Northing  | 737522 |       |
| View height   | 1.65 m AGL       | Direction | 240°   |       |
| Field of View | 65*              | Distance  | 6620 m |       |

VP01 Strand Road, Howth Existing View

| Data Details          | Drawn by: | PM        | Proje |
|-----------------------|-----------|-----------|-------|
| Projection: IRENET    | Checked:  | RH        |       |
| Data Source: RPS 2023 | Job Ref:  | NI 2545   |       |
| Statue: Einal         | Date:     | June 2024 |       |