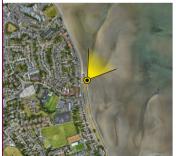

6620 m

Field of View 65°

VP01 Strand Road, Howth Red Line Extents

| Data Details       |          | Drawn by: | PM        | Project: |
|--------------------|----------|-----------|-----------|----------|
| Projection: IRENET |          | Checked:  | RH        |          |
| Data Source:       | RPS 2023 | Job Ref:  | NI 2545   |          |
| Facetories .       | Plant    | Done      | Sec. 2024 |          |