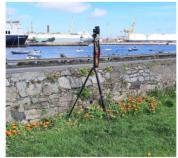

## **PHOTOMONTAGES**

**Dublin Port 3FM** 

Project: NI 2545 June 2024

Viewpoint Map Tripod Location

| Camera        | Nikon D600       | Easting   | 726577 | Title |
|---------------|------------------|-----------|--------|-------|
| Date          | 02.04.23 - 08.40 | Northing  | 737522 |       |
| View height   | 1.65 m AGL       | Direction | 240°   |       |
| Field of View | 65*              | Distance  | 6620 m |       |

VP01 Strand Road, Howth Existing View

| Data Details          | Drawn by: | PM        | Proje |
|-----------------------|-----------|-----------|-------|
| Projection: IRENET    | Checked:  | RH        |       |
| Data Source: RPS 2023 | Job Ref:  | NI 2545   |       |
| Statue: Einal         | Date:     | June 2024 |       |