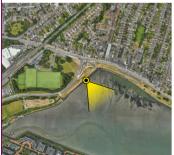

## **PHOTOMONTAGES**

**Dublin Port 3FM** 

Project: NI 2545 June 2024

Viewpoint Map Tripod Location

| Camera        | Nikon D600       | Easting   | 726577 | Title |
|---------------|------------------|-----------|--------|-------|
| Date          | 02.04.23 - 08.40 | Northing  | 737522 |       |
| View height   | 1.65 m AGL       | Direction | 240°   |       |
| Field of View | 65*              | Distance  | 6620 m |       |