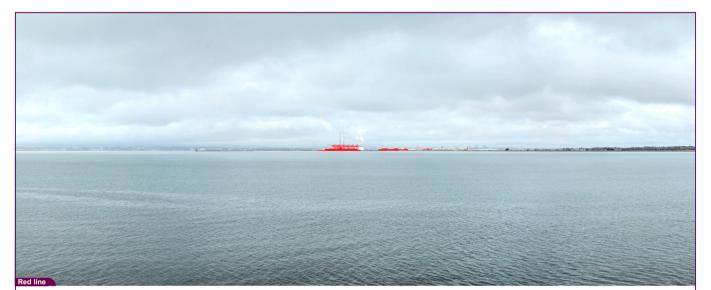

6620 m

Field of View 65°

VP01 Strand Road, Howth Red Line Extents

| Data Details       |          | Drawn by: | PM        | Project: |
|--------------------|----------|-----------|-----------|----------|
| Projection: IRENET |          | Checked:  | RH        |          |
| Data Source:       | RPS 2023 | Job Ref:  | NI 2545   |          |
| Facetories .       | Plant    | Done      | Sec. 2024 |          |