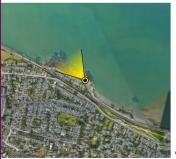

## **PHOTOMONTAGES**

**Dublin Port 3FM** 

Project: NI 2545 June 2024

Viewpoint Map Tripod Location

| Camera        | Nikon D600       | Easting   | 726577 | Title |
|---------------|------------------|-----------|--------|-------|
| Date          | 02.04.23 - 08.40 | Northing  | 737522 |       |
| View height   | 1.65 m AGL       | Direction | 240°   |       |
| Field of View | 65*              | Distance  | 6620 m |       |

VP01 Strand Road, Howth Existing View

| Data Details          | Drawn by: | PM        | Proje |
|-----------------------|-----------|-----------|-------|
| Projection: IRENET    | Checked:  | RH        |       |
| Data Source: RPS 2023 | Job Ref:  | NI 2545   |       |
| Statue: Einal         | Date:     | June 2024 |       |