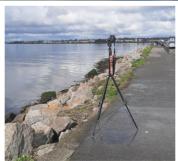

## **PHOTOMONTAGES**

**Dublin Port 3FM** 

Project: NI 2545 June 2024

Viewpoint Map Tripod Location

| Camera        | Nikon D600       | Easting   | 726577 | Title |
|---------------|------------------|-----------|--------|-------|
| Date          | 02.04.23 - 08.40 | Northing  | 737522 |       |
| View height   | 1.65 m AGL       | Direction | 240°   |       |
| Field of View | 65*              | Distance  | 6620 m |       |

VP01 Strand Road, Howth Existing View

| Data Details          | Drawn by: | PM        | Proje |
|-----------------------|-----------|-----------|-------|
| Projection: IRENET    | Checked:  | RH        |       |
| Data Source: RPS 2023 | Job Ref:  | NI 2545   |       |
| Statue: Einal         | Date:     | June 2024 |       |