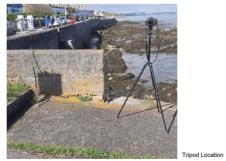

## **PHOTOMONTAGES**

**Dublin Port 3FM** 

Project: NI 2545 June 2024

Viewpoint Map Tripod Location

| Camera        | Nikon D600       | Easting   | 726577 | Title |
|---------------|------------------|-----------|--------|-------|
| Date          | 02.04.23 - 08.40 | Northing  | 737522 |       |
| View height   | 1.65 m AGL       | Direction | 240°   |       |
| Field of View | 65*              | Distance  | 6620 m |       |

VP01 Strand Road, Howth Existing View

| Data Details          | Drawn by: | PM        | Proje |
|-----------------------|-----------|-----------|-------|
| Projection: IRENET    | Checked:  | RH        |       |
| Data Source: RPS 2023 | Job Ref:  | NI 2545   |       |
| Statue: Einal         | Date:     | June 2024 |       |