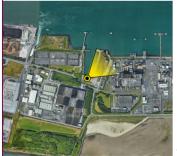

Viewpoint Map Tripod Location

| Camera        | Nikon D600       | Easting   | 726577 | Title |
|---------------|------------------|-----------|--------|-------|
| Date          | 02.04.23 - 08.40 | Northing  | 737522 |       |
| View height   | 1.65 m AGL       | Direction | 240°   |       |
| Field of View | 65*              | Distance  | 6620 m |       |

| ь: |                         |
|----|-------------------------|
|    | VP01 Strand Road, Howth |
|    | Proposed View           |

| Data Details          | Drawn by: | PM        | Project: |
|-----------------------|-----------|-----------|----------|
| Projection: IRENET    | Checked:  | RH        |          |
| Data Source: RPS 2023 | Job Ref:  | NI 2545   |          |
| Status: Eigal         | Date      | Juno 2024 |          |