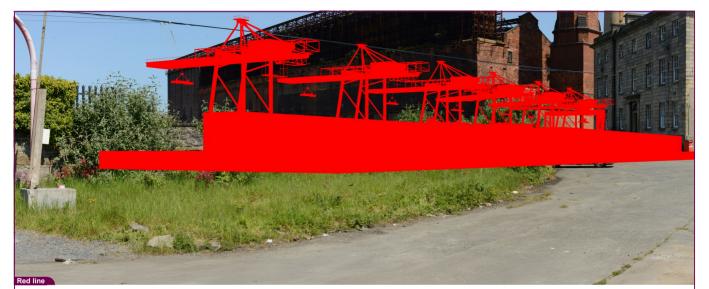

6620 m

Field of View 65°

VP01 Strand Road, Howth Red Line Extents

| Data Details       |          | Drawn by: | PM        | Project: |
|--------------------|----------|-----------|-----------|----------|
| Projection: IRENET |          | Checked:  | RH        |          |
| Data Source:       | RPS 2023 | Job Ref:  | NI 2545   |          |
| Facetories .       | Plant    | Done      | Sec. 2024 |          |