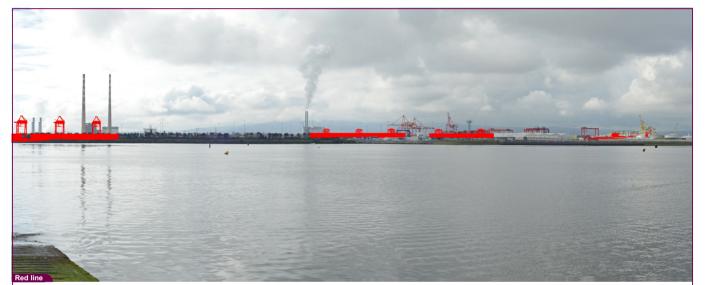

Viewpoint Map

| Camera      | Nikon D600       | Easting   | 726577 | Title |
|-------------|------------------|-----------|--------|-------|
| Date        | 02.04.23 - 08.40 | Northing  | 737522 |       |
| View height | 1.65 m AGL       | Direction | 240°   |       |

6620 m

Field of View 65°

VP01 Strand Road, Howth Red Line Extents

| Data Details       |          | Drawn by: | PM        | Project: |
|--------------------|----------|-----------|-----------|----------|
| Projection: IRENET |          | Checked:  | RH        |          |
| Data Source:       | RPS 2023 | Job Ref:  | NI 2545   |          |
| Facetories .       | Plant    | Done      | Sec. 2024 |          |

Viewpoint Map Tripod Location

| Camera        | Nikon D600       | Easting   | 726577 | Title |
|---------------|------------------|-----------|--------|-------|
| Date          | 02.04.23 - 08.40 | Northing  | 737522 |       |
| View height   | 1.65 m AGL       | Direction | 240°   |       |
| Field of View | 65*              | Distance  | 6620 m |       |