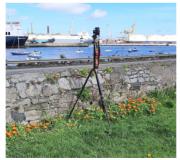

## **PHOTOMONTAGES**

**Dublin Port 3FM** 

Project: NI 2545 June 2024

Viewpoint Map Tripod Location

| Camera        | Nikon D600       | Easting   | 726577 | Title |
|---------------|------------------|-----------|--------|-------|
| Date          | 02.04.23 - 08.40 | Northing  | 737522 |       |
| View height   | 1.65 m AGL       | Direction | 240°   |       |
| Field of View | 65*              | Distance  | 6620 m |       |

VP01 Strand Road, Howth Existing View

| Data Details          | Drawn by: | PM        | Proje |
|-----------------------|-----------|-----------|-------|
| Projection: IRENET    | Checked:  | RH        |       |
| Data Source: RPS 2023 | Job Ref:  | NI 2545   |       |
| Statue: Einal         | Date:     | June 2024 |       |