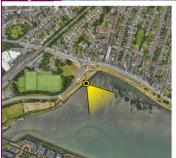

Viewpoint Map

| Camera        | Nikon D600     | Easting   | 726316 | Title |
|---------------|----------------|-----------|--------|-------|
| Date          | 02.04.23 08:50 | Northing  | 738752 |       |
| View height   | 1.65 m AGL     | Direction | 230°   |       |
| Field of View | 65*            | Distance  | 7200 m |       |

| VP02 Sutton Strans |
|--------------------|
| Existing View      |

| Data Details          | Drawn by: | PM        | Projec |
|-----------------------|-----------|-----------|--------|
| Projection: IRENET    | Checked:  | RH        |        |
| Data Source: RPS 2023 | Job Ref:  | NI 2545   |        |
| Status Final          | Date      | June 2024 |        |