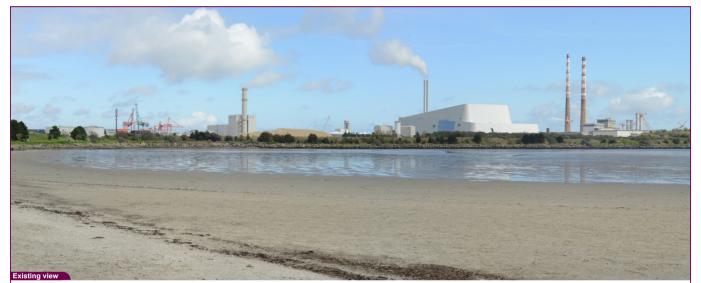

## **PHOTOMONTAGES**

**Dublin Port 3FM** 

Project: NI 2545 June 2024

Viewpoint Map Tripod Location

| Camera        | Nikon D600       | Easting   | 726577 | Title |
|---------------|------------------|-----------|--------|-------|
| Date          | 02.04.23 - 08.40 | Northing  | 737522 |       |
| View height   | 1.65 m AGL       | Direction | 240°   |       |
| Field of View | 65*              | Distance  | 6620 m |       |

VP01 Strand Road, Howth Existing View

| Data Details          | Drawn by: | PM        | Proje |
|-----------------------|-----------|-----------|-------|
| Projection: IRENET    | Checked:  | RH        |       |
| Data Source: RPS 2023 | Job Ref:  | NI 2545   |       |
| Statue: Einal         | Date:     | June 2024 |       |