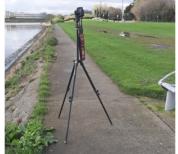

## **PHOTOMONTAGES**

**Dublin Port 3FM** 

Project: NI 2545 June 2024

Viewpoint Map Tripod Location

| Camera        | Nikon D600       | Easting   | 726577 | Title |
|---------------|------------------|-----------|--------|-------|
| Date          | 02.04.23 - 08.40 | Northing  | 737522 |       |
| View height   | 1.65 m AGL       | Direction | 240°   |       |
| Field of View | 65*              | Distance  | 6620 m |       |