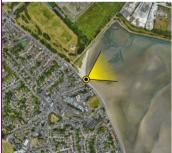

## **PHOTOMONTAGES**

**Dublin Port 3FM** 

Project: NI 2545 June 2024

Viewpoint Map Tripod Location

| Camera        | Nikon D600       | Easting   | 726577 | Title |
|---------------|------------------|-----------|--------|-------|
| Date          | 02.04.23 - 08.40 | Northing  | 737522 |       |
| View height   | 1.65 m AGL       | Direction | 240°   |       |
| Field of View | 65*              | Distance  | 6620 m |       |

VP01 Strand Road, Howth Existing View

| Data Details          | Drawn by: | PM        | Proje |
|-----------------------|-----------|-----------|-------|
| Projection: IRENET    | Checked:  | RH        |       |
| Data Source: RPS 2023 | Job Ref:  | NI 2545   |       |
| Statue: Einal         | Date:     | June 2024 |       |