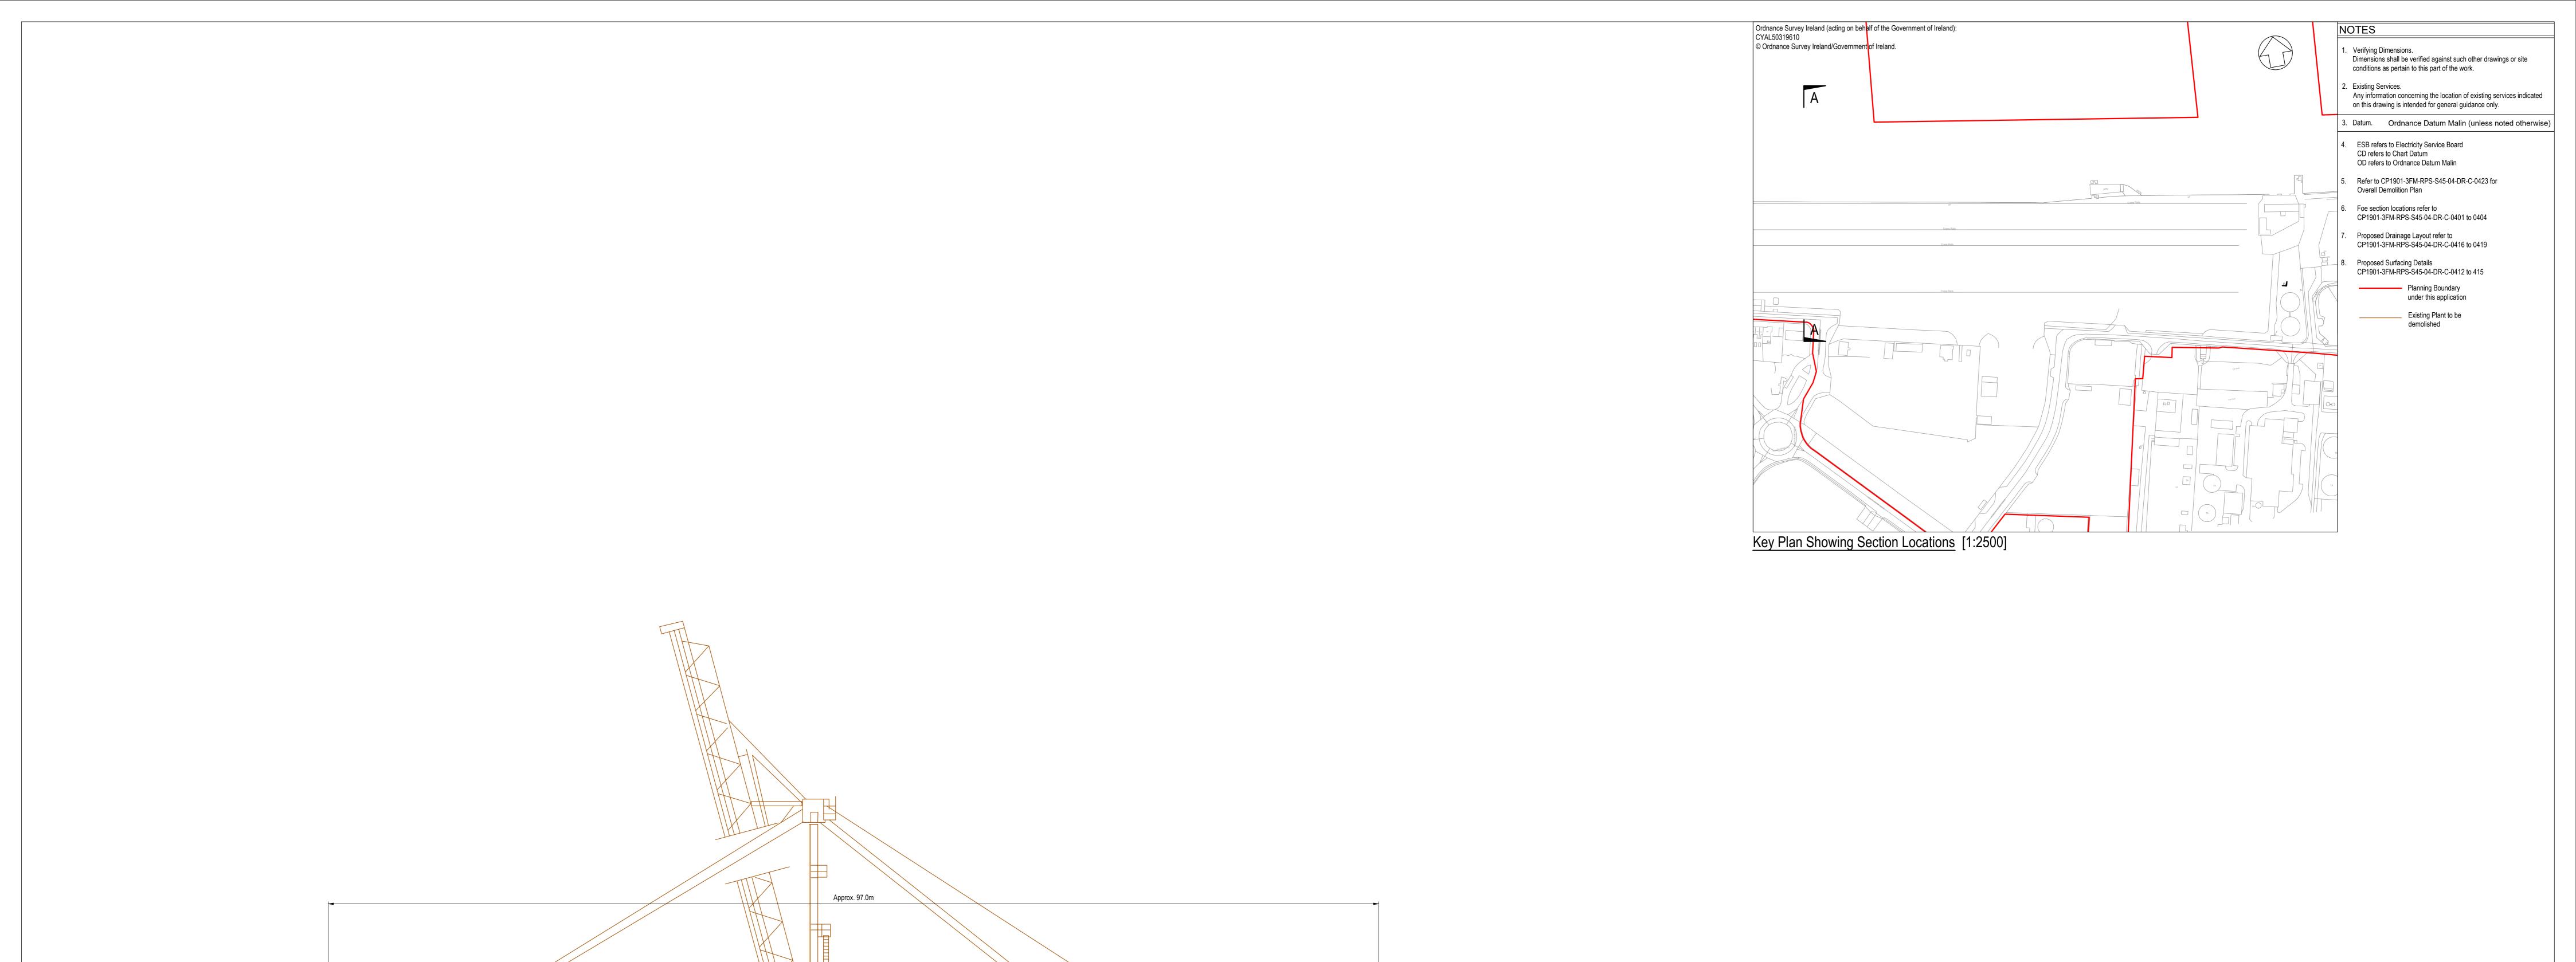

Existing ship to shore crane removed ——

[+6.05m C.D.] +3.54m O.D.

Existing precast concrete panel

Existing concrete

Existing sheet pile wall

[-18.50m C.D.] -21.01m O.D.

backfill \_\_\_\_\_

M.H.W.S. +1.59m O.D. [+4.10m C.D.]

M.L.W.S. -1.81m O.D. [+0.70m C.D.]

Existing bed profile

Current Declared Depth

[-11.0m C.D.] -13.51m O.D.

[+6.11m C.D.] +3.60m O.D.

Existing — anchor wall

piles

Existing compacted material

Existing tie rods

20.0m

Approx. 93.0m

[+6.23m C.D.] +3.72m O.D.

Existing rail mounted gantry crane removed ——

Existing container stacks (shown indicatively) ———

Section A-A [1:200]