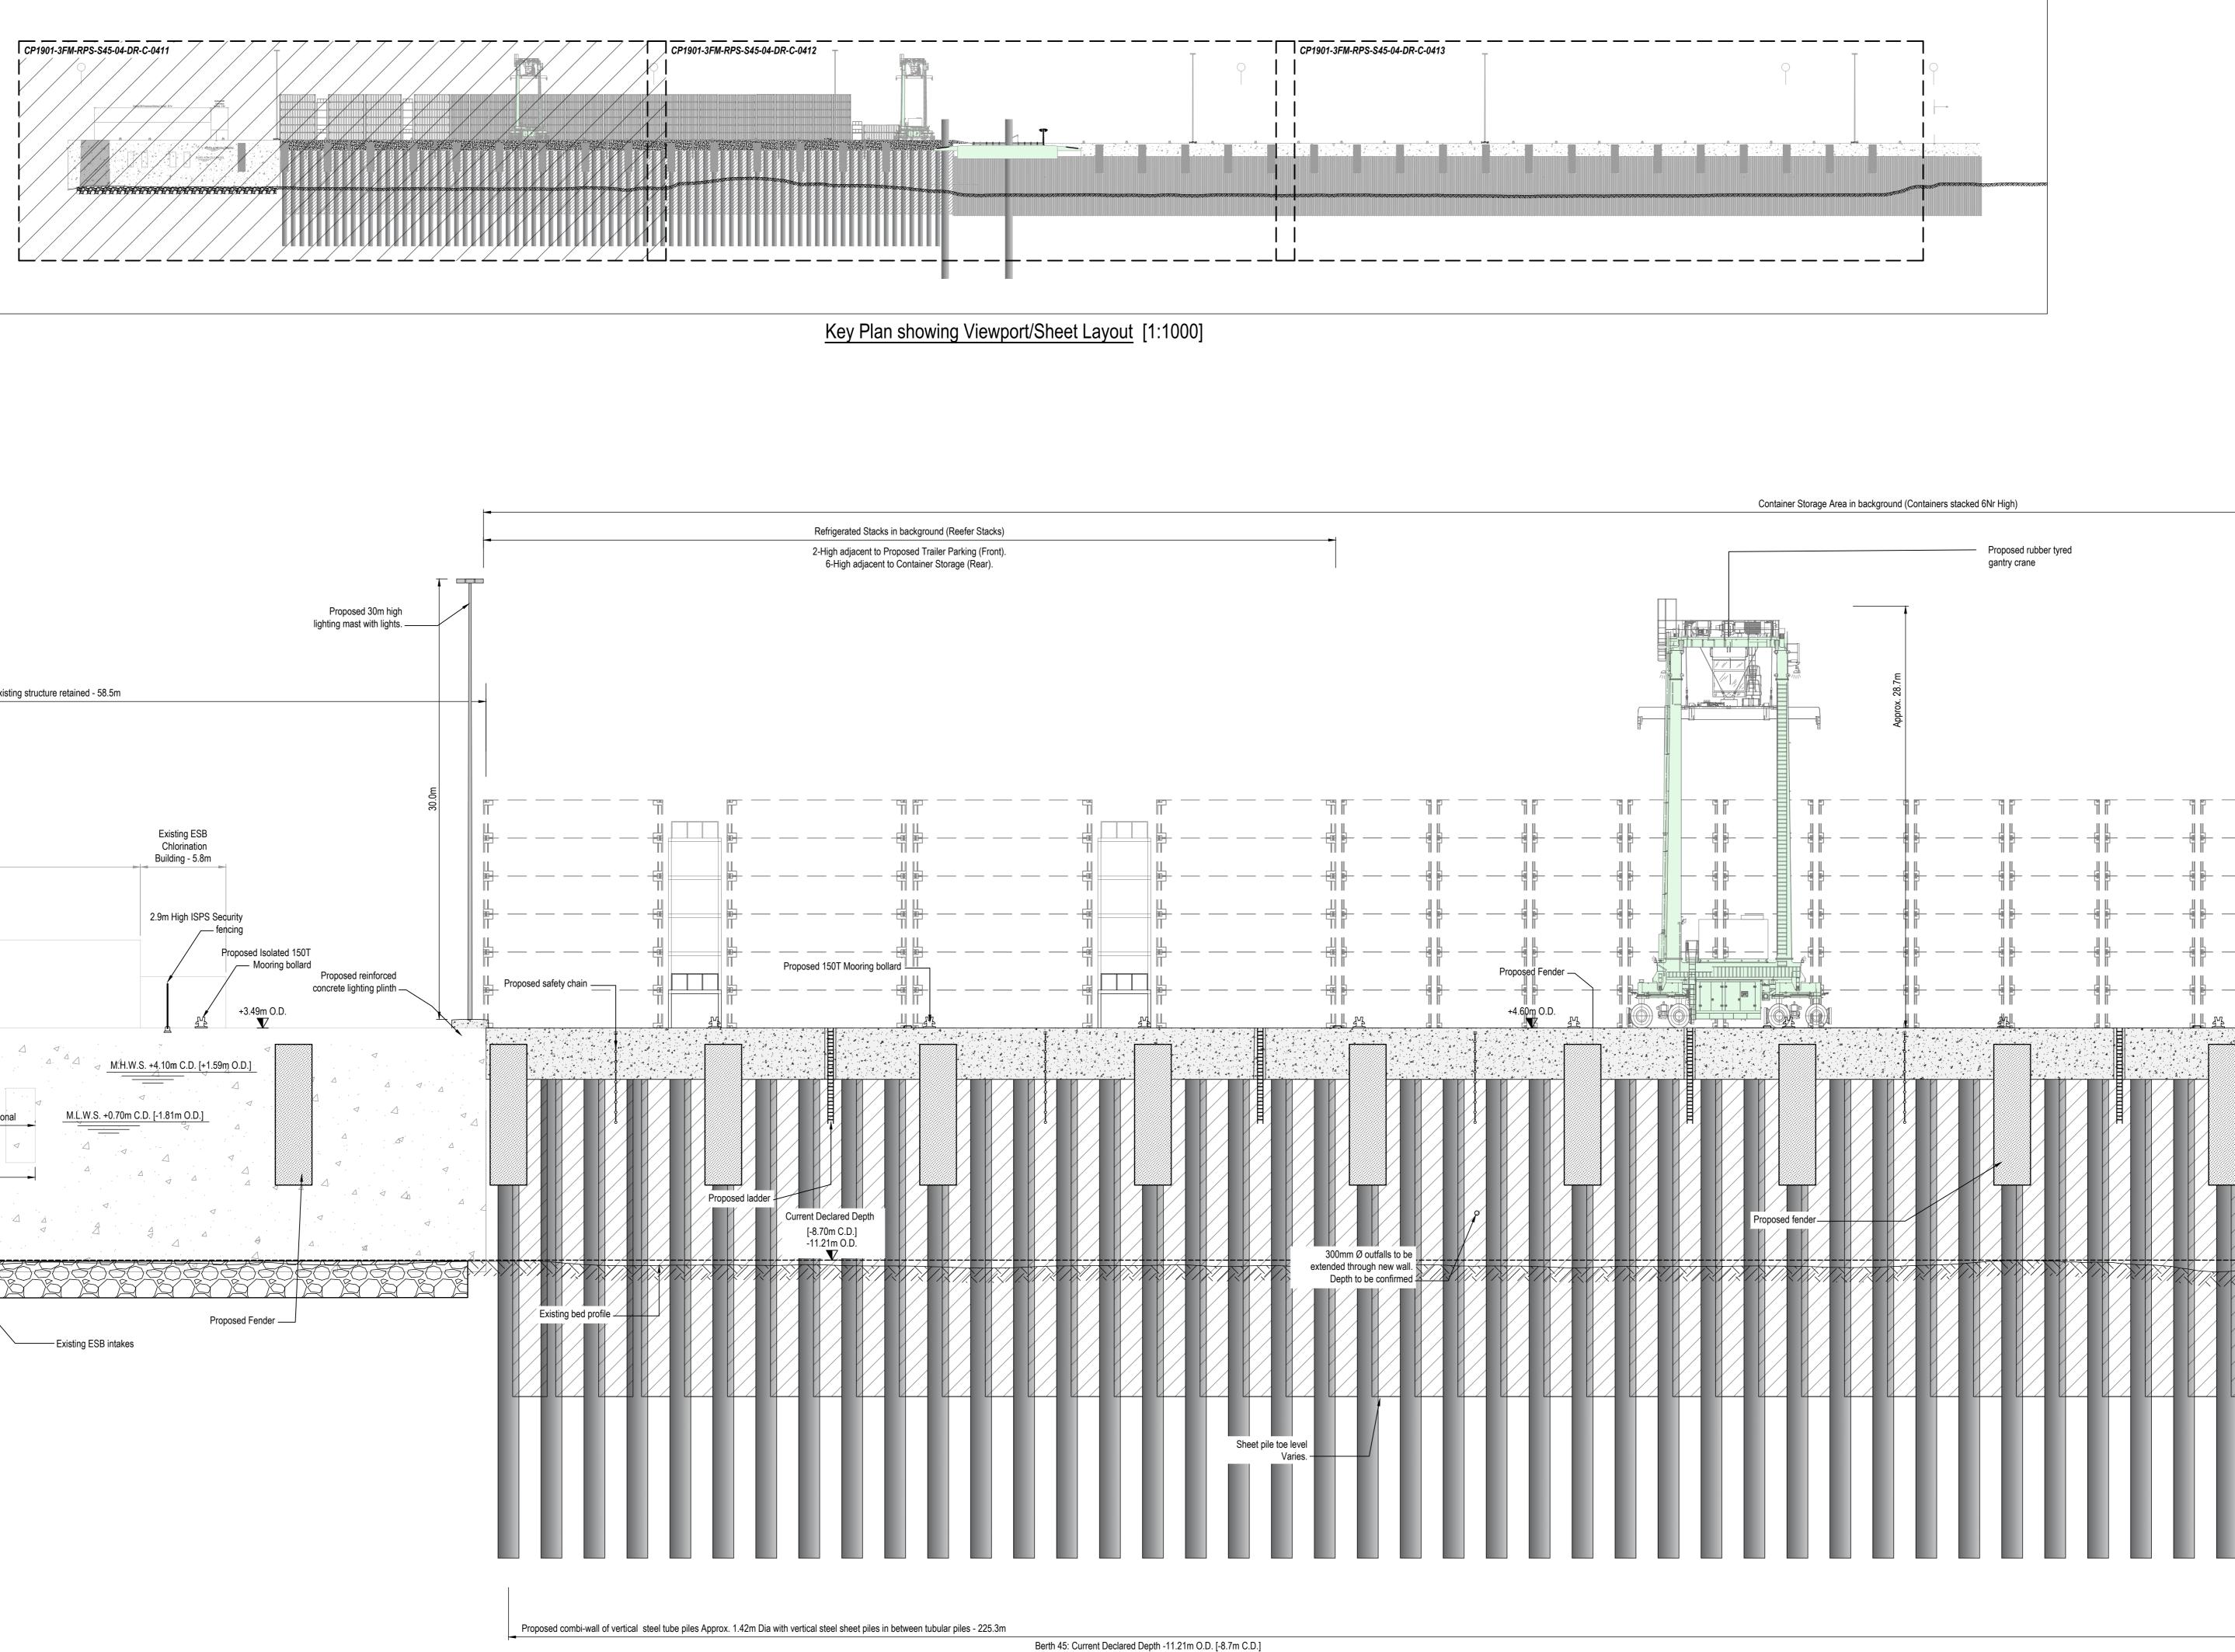

<u>North View looking South</u> <u>Proposed Elevation on Quay Face</u> <u>Chainage 0m to 195m</u> [1:200]

|            | NOTES   1. Verifying Dimensions.<br>Dimensions shall be verified against such other drawings or site conditions as pertain to this part of the work.   2. Existing Services.<br>Any information concerning the location of existing services indicated on this drawing is intended for general guidance only.   3. Datum. Ordnance Datum Malin (unless noted otherwise)   4. ESB refers to Electricity Service Board<br>CD refers to Chart Datum<br>OD refers to Ordnance Datum Malin   5. Foe section locations refer to<br>CP1901-3FM-RPS-S45-04-DR-C-0404 to 0406   6. Proposed Drainage Layout refer to<br>CP1901-3FM-RPS-S45-04-DR-C-0418 to 0421   7. Proposed Surfacing Details<br>CP1901-3FM-RPS-S45-04-DR-C-0414 to 0417   9. Building Details refer to CP1901-3FM-RPS-S45-04-DR-C-0450 to 0455   10. Refer to Highways Engineering (HE) Series drawings for<br>External Road Network details   Planning Boundary<br>under this application |
|------------|------------------------------------------------------------------------------------------------------------------------------------------------------------------------------------------------------------------------------------------------------------------------------------------------------------------------------------------------------------------------------------------------------------------------------------------------------------------------------------------------------------------------------------------------------------------------------------------------------------------------------------------------------------------------------------------------------------------------------------------------------------------------------------------------------------------------------------------------------------------------------------------------------------------------------------------------------|
|            | ТПОТ                                                                                                                                                                                                                                                                                                                                                                                                                                                                                                                                                                                                                                                                                                                                                                                                                                                                                                                                                 |
| North Face | P05 Revised for Planning Issue M.H. 28/06/2024   rev amendments check date   File Elmwood House<br>74 Boucher Road<br>Befast<br>BT12 6RZ T +44 (0) 28 90 667914<br>+44 (0) 28 90 668286<br>www.rpsgroup.com/ireland<br>File   Client COMHLACHT CHALAFORT<br>ATHA CLIATH<br>DUBLIN PORT COMPANY   Project Comminal (Area K)<br>Proposed Elevation on Quay Face<br>Sheet 1   Project Number Sheet Size<br>AO Drawing Scale<br>As Shown                                                                                                                                                                                                                                                                                                                                                                                                                                                                                                                 |
|            | Drawing Number<br>CP1901-3FM-RPS-S45-04-DR-C-0411<br>Drawn By<br>M.H. S4<br>P05<br>Checked By Approved By Date                                                                                                                                                                                                                                                                                                                                                                                                                                                                                                                                                                                                                                                                                                                                                                                                                                       |