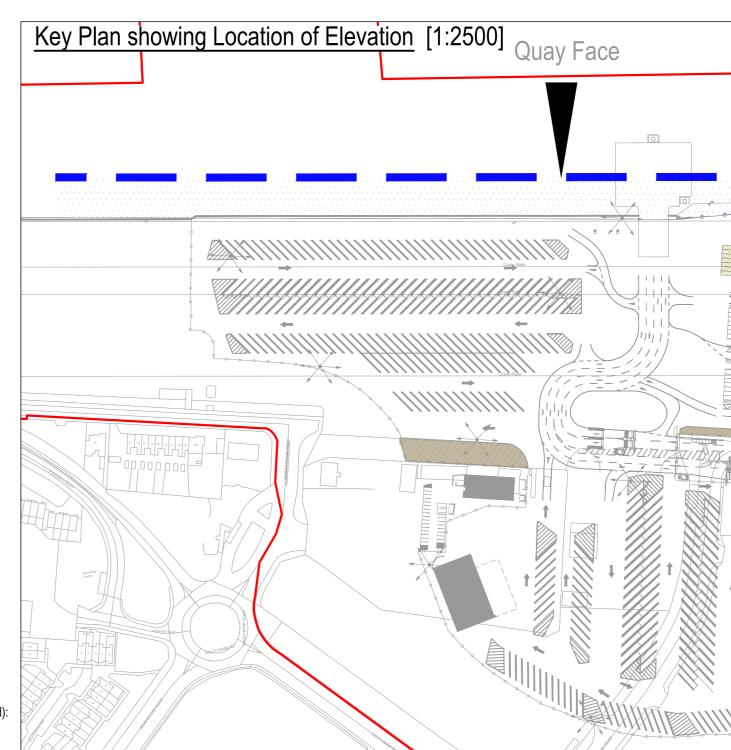

<u>North View looking South</u> <u>Proposed Elevation on Quay Face</u> <u>Chainage 0m to 195m</u> [1:200]

|            | NOTES   1. Verifying Dimensions.<br>Dimensions shall be verified against such other drawings or site conditions as pertain to this part of the work.   2. Existing Services.<br>Any information concerning the location of existing services indicated on this drawing is intended for general guidance only.   3. Datum. Ordnance Datum Malin (unless noted otherwise)   4. ESB refers to Electricity Service Board<br>CD refers to Chart Datum<br>OD refers to Ordnance Datum Malin   5. Foe section locations refer to<br>CP1901-3FM-RPS-S45-04-DR-C-0404 to 0406   6. Proposed Drainage Layout refer to<br>CP1901-3FM-RPS-S45-04-DR-C-0418 to 0421   7. Proposed Surfacing Details<br>CP1901-3FM-RPS-S45-04-DR-C-0414 to 0417   9. Building Details refer to CP1901-3FM-RPS-S45-04-DR-C-0450 to 0455   10. Refer to Highways Engineering (HE) Series drawings for<br>External Road Network details   Planning Boundary<br>under this application |
|------------|------------------------------------------------------------------------------------------------------------------------------------------------------------------------------------------------------------------------------------------------------------------------------------------------------------------------------------------------------------------------------------------------------------------------------------------------------------------------------------------------------------------------------------------------------------------------------------------------------------------------------------------------------------------------------------------------------------------------------------------------------------------------------------------------------------------------------------------------------------------------------------------------------------------------------------------------------|
|            | ТПОТ                                                                                                                                                                                                                                                                                                                                                                                                                                                                                                                                                                                                                                                                                                                                                                                                                                                                                                                                                 |
| North Face | P05 Revised for Planning Issue M.H. 28/06/2024   rev amendments check date   File Elmwood House<br>74 Boucher Road<br>Befast<br>BT12 6RZ T +44 (0) 28 90 667914<br>+44 (0) 28 90 668286<br>www.rpsgroup.com/ireland<br>File   Client COMHLACHT CHALAFORT<br>ATHA CLIATH<br>DUBLIN PORT COMPANY   Project Comminal (Area K)<br>Proposed Elevation on Quay Face<br>Sheet 1   Project Number Sheet Size<br>AO Drawing Scale<br>As Shown                                                                                                                                                                                                                                                                                                                                                                                                                                                                                                                 |
|            | Drawing Number<br>CP1901-3FM-RPS-S45-04-DR-C-0411<br>Drawn By<br>M.H. S4<br>P05<br>Checked By Approved By Date                                                                                                                                                                                                                                                                                                                                                                                                                                                                                                                                                                                                                                                                                                                                                                                                                                       |