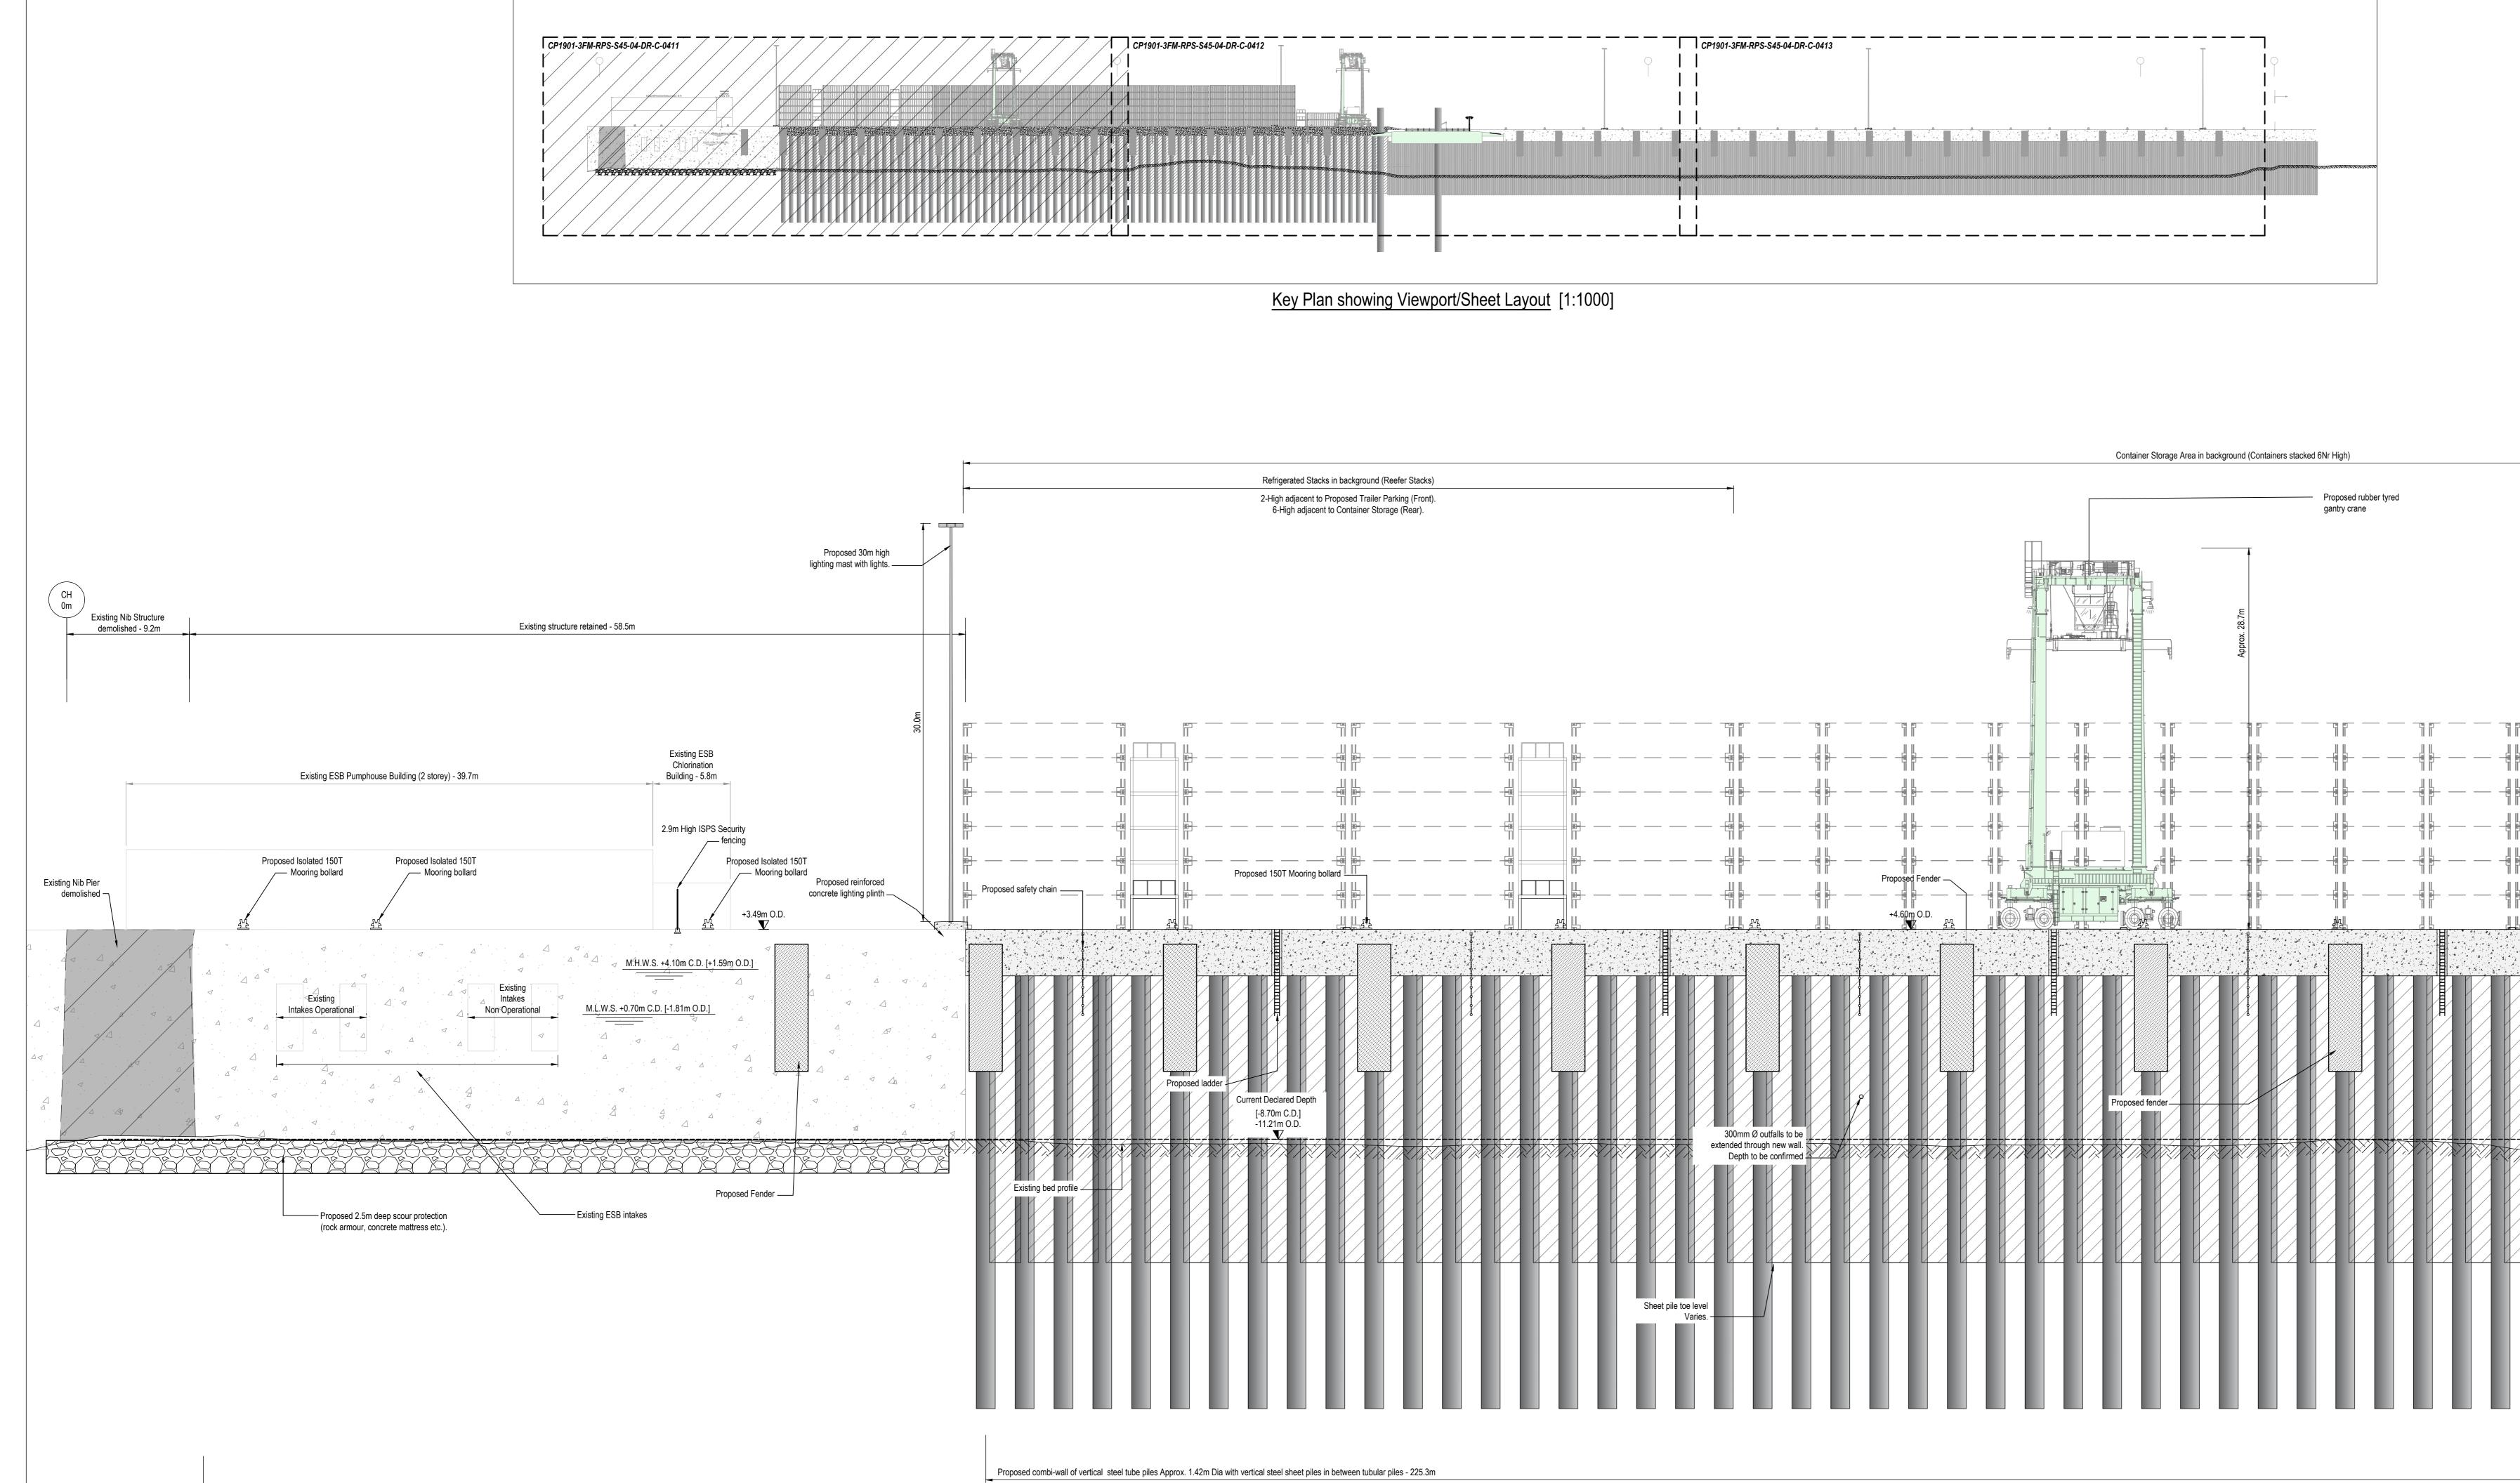

<u>North View looking South</u> <u>Proposed Elevation on Quay Face</u> <u>Chainage 0m to 195m</u> [1:200]

|            | NOTES   1. Verifying Dimensions.<br>Dimensions shall be verified against such other drawings or site conditions as pertain to this part of the work.   2. Existing Services.<br>Any information concerning the location of existing services indicated on this drawing is intended for general guidance only.   3. Datum. Ordnance Datum Malin (unless noted otherwise)   4. ESB refers to Electricity Service Board<br>CD refers to Chart Datum<br>OD refers to Ordnance Datum Malin   5. Foe section locations refer to<br>CP1901-3FM-RPS-S45-04-DR-C-0404 to 0406   6. Proposed Drainage Layout refer to<br>CP1901-3FM-RPS-S45-04-DR-C-0418 to 0421   7. Proposed Surfacing Details<br>CP1901-3FM-RPS-S45-04-DR-C-0414 to 0417   9. Building Details refer to CP1901-3FM-RPS-S45-04-DR-C-0450 to 0455   10. Refer to Highways Engineering (HE) Series drawings for<br>External Road Network details   Planning Boundary<br>under this application |
|------------|------------------------------------------------------------------------------------------------------------------------------------------------------------------------------------------------------------------------------------------------------------------------------------------------------------------------------------------------------------------------------------------------------------------------------------------------------------------------------------------------------------------------------------------------------------------------------------------------------------------------------------------------------------------------------------------------------------------------------------------------------------------------------------------------------------------------------------------------------------------------------------------------------------------------------------------------------|
|            | ТПОТ                                                                                                                                                                                                                                                                                                                                                                                                                                                                                                                                                                                                                                                                                                                                                                                                                                                                                                                                                 |
| North Face | P05 Revised for Planning Issue M.H. 28/06/2024   rev amendments check date   File Elmwood House<br>74 Boucher Road<br>Befast<br>BT12 6RZ T +44 (0) 28 90 667914<br>+44 (0) 28 90 668286<br>www.rpsgroup.com/ireland<br>File   Client COMHLACHT CHALAFORT<br>ATHA CLIATH<br>DUBLIN PORT COMPANY   Project Comminal (Area K)<br>Proposed Elevation on Quay Face<br>Sheet 1   Project Number Sheet Size<br>AO Drawing Scale<br>As Shown                                                                                                                                                                                                                                                                                                                                                                                                                                                                                                                 |
|            | Drawing Number<br>CP1901-3FM-RPS-S45-04-DR-C-0411<br>Drawn By<br>M.H. S4<br>P05<br>Checked By Approved By Date                                                                                                                                                                                                                                                                                                                                                                                                                                                                                                                                                                                                                                                                                                                                                                                                                                       |