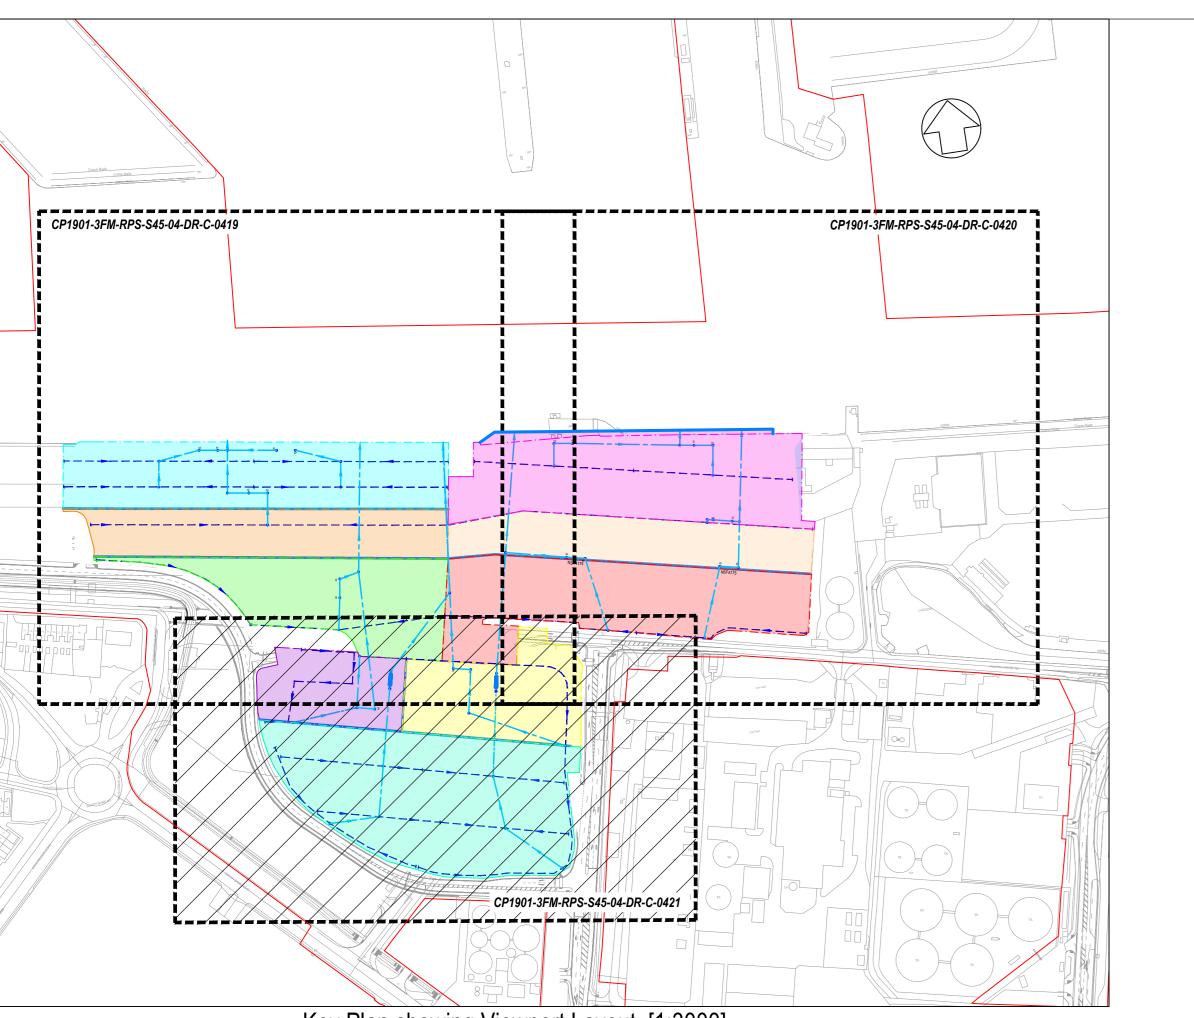

Drainage Pipe with Direction of Flow
Manhole

NSE 4150

Proposed Road Network. Refer to Road Drawing Series for details

under this application

Key Plan showing Viewport Layout [1:3000] External Road Network. Refer to HE-Series drawings for T) O External Road Network. Refer to HE-Series drawings for details