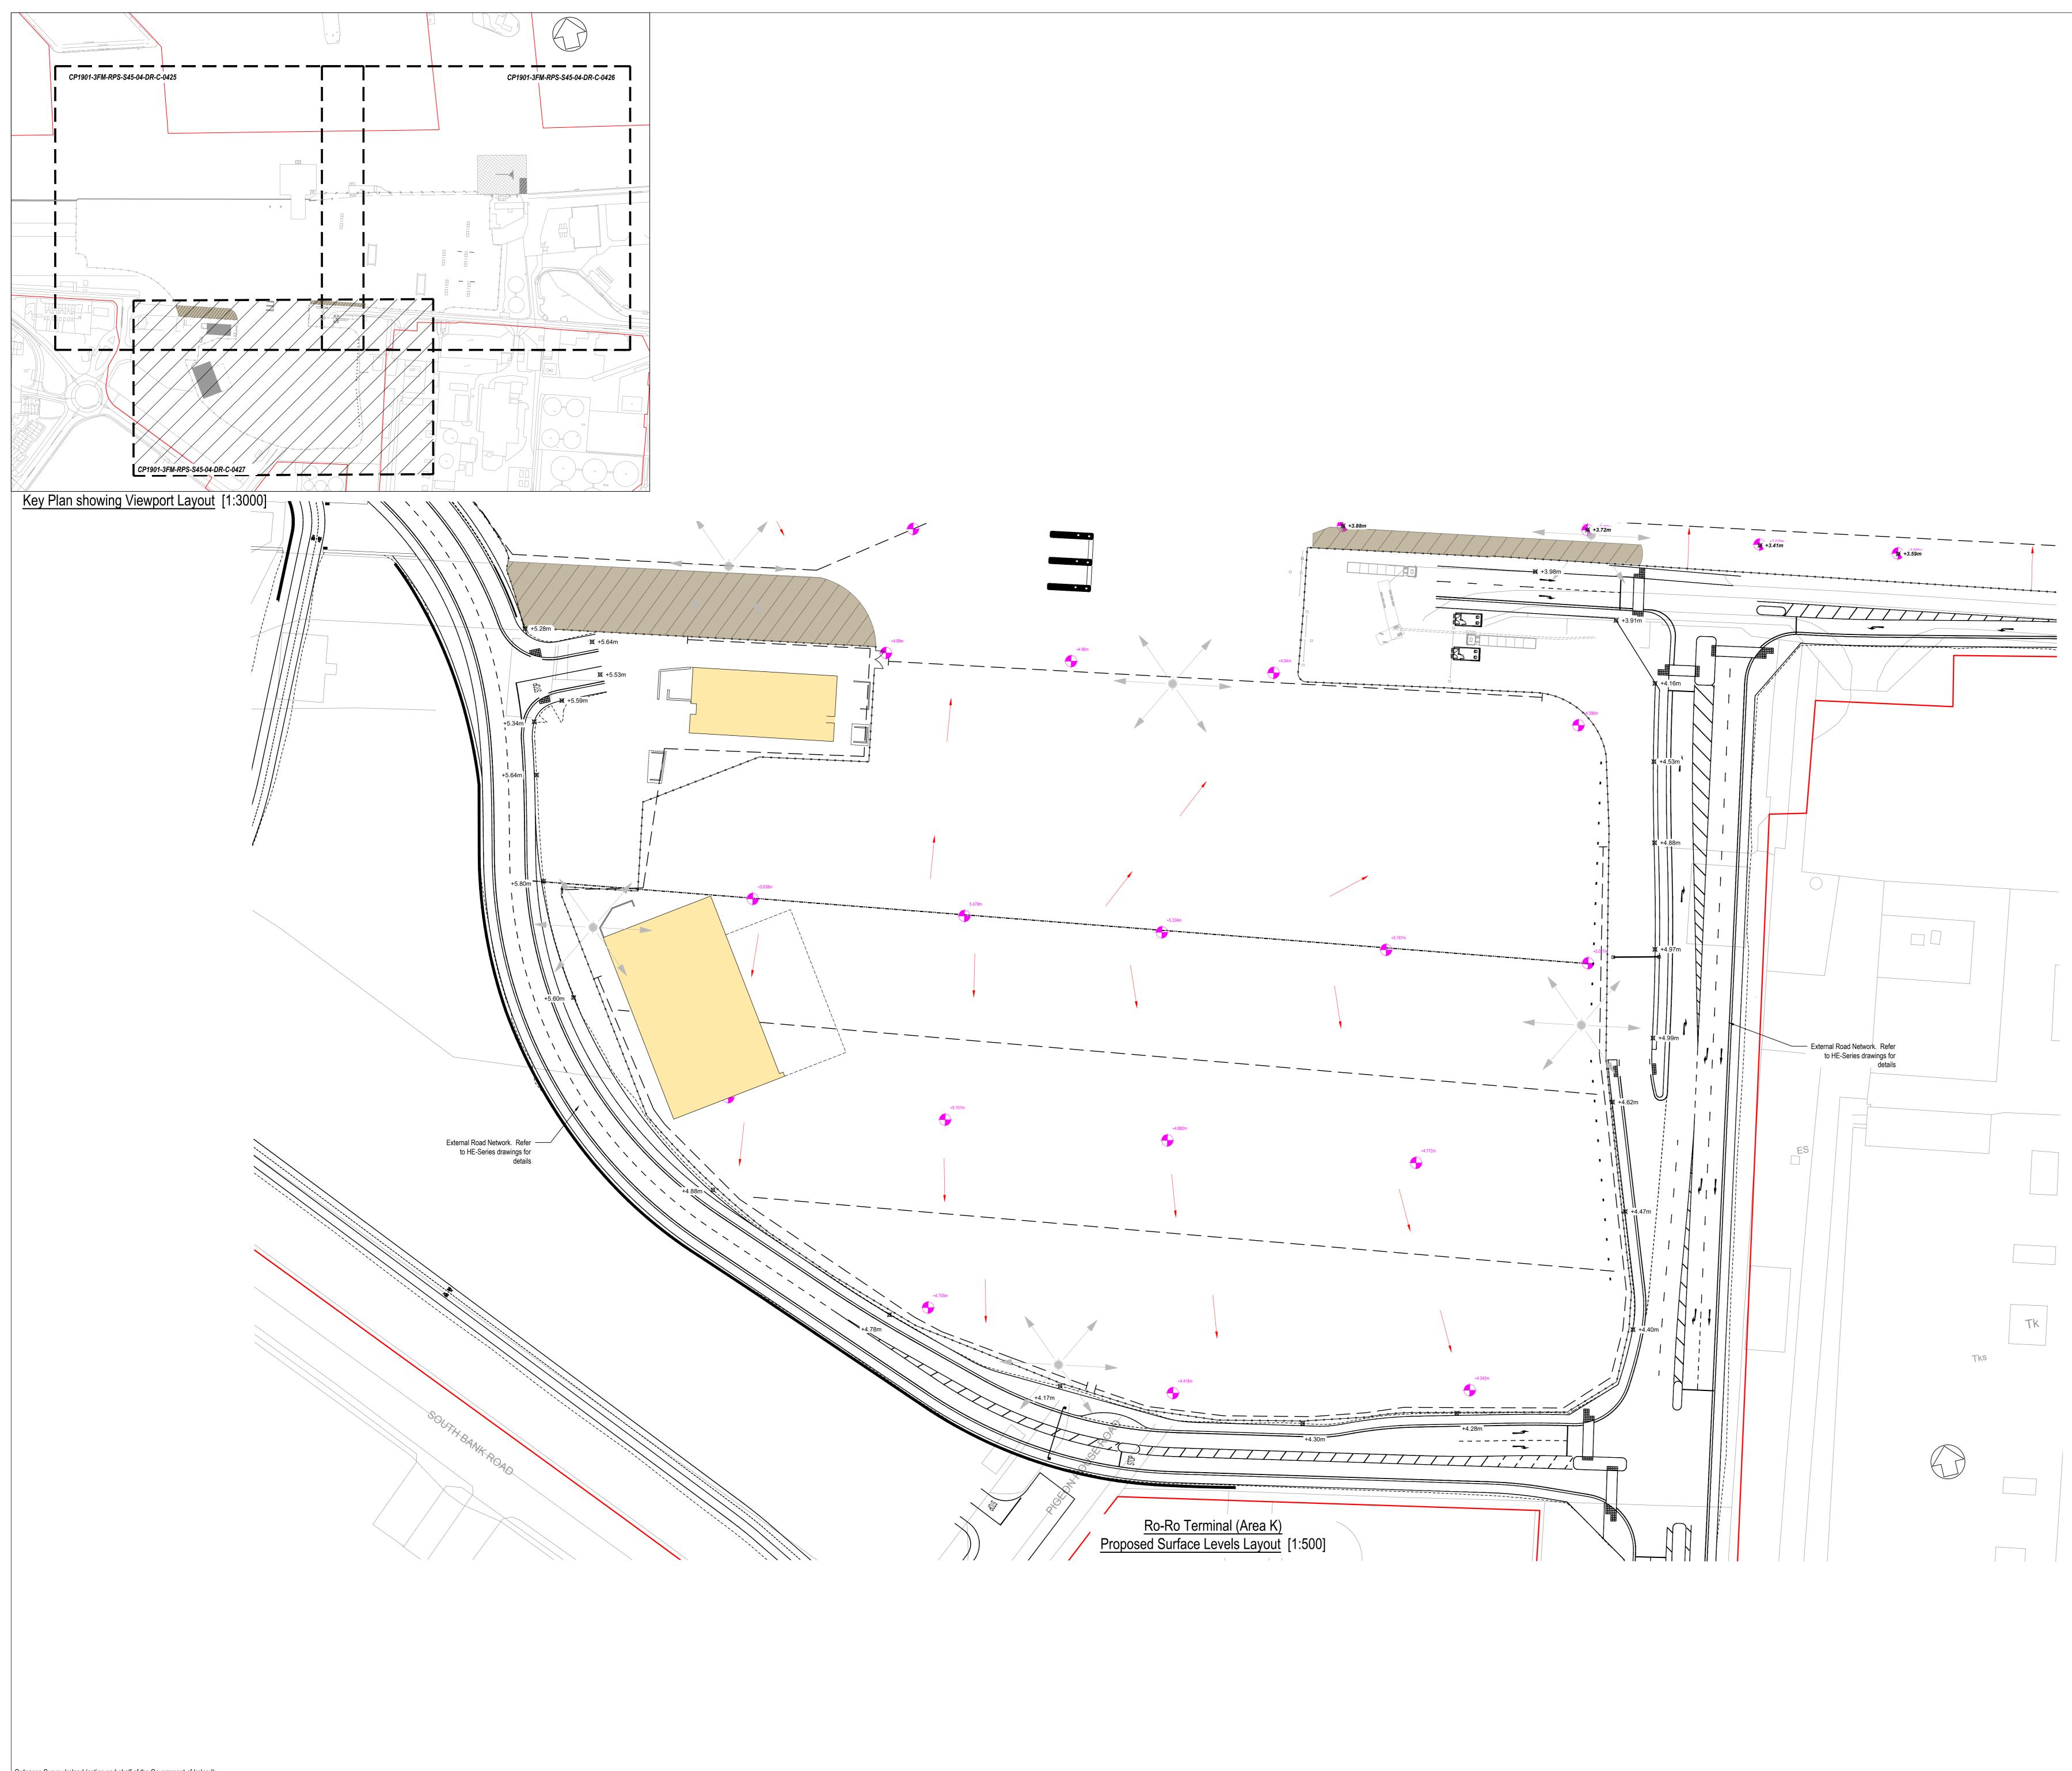

| NOTES |                                                                                                                                                        |                                                                                                     |  |  |  |  |  |  |
|-------|--------------------------------------------------------------------------------------------------------------------------------------------------------|-----------------------------------------------------------------------------------------------------|--|--|--|--|--|--|
| 1.    | Verifying Dimensions.<br>Dimensions shall be verified against such other drawings or site<br>conditions as pertain to this part of the work.           |                                                                                                     |  |  |  |  |  |  |
| 2.    | Existing Services.<br>Any information concerning the location of existing services indicated<br>on this drawing is intended for general guidance only. |                                                                                                     |  |  |  |  |  |  |
| 3.    | Datum.                                                                                                                                                 | Ordnance Datum Malin (unless noted otherwis                                                         |  |  |  |  |  |  |
| 4.    | ESB refers to Electricity Service Board<br>CD refers to Chart Datum<br>OD refers to Ordnance Datum Malin                                               |                                                                                                     |  |  |  |  |  |  |
| 5.    | Refer to CP1901-3FM-RPS-S45-04-DR-C-0414 to 0417 for Surfacing                                                                                         |                                                                                                     |  |  |  |  |  |  |
| δ.    | Refer to CP1901-3FM-RPS-S45-04-DR-C-0418 to 0421 for Drainage                                                                                          |                                                                                                     |  |  |  |  |  |  |
|       |                                                                                                                                                        | <ul> <li>Planning Boundary<br/>under this application</li> </ul>                                    |  |  |  |  |  |  |
|       | +3.594m                                                                                                                                                | Proposed Surface Level (OD Malin)                                                                   |  |  |  |  |  |  |
|       | ł                                                                                                                                                      | Proposed Slope Direction Arrow                                                                      |  |  |  |  |  |  |
|       |                                                                                                                                                        | <ul> <li>Proposed Drainage Channel</li> </ul>                                                       |  |  |  |  |  |  |
|       | <u> </u>                                                                                                                                               | <ul> <li>Proposed Surface Ridge Line</li> </ul>                                                     |  |  |  |  |  |  |
|       | - <del>⊕</del> +3.50m                                                                                                                                  | Proposed External Road Level.<br>Refer to Highways Engineering<br>(HE) Series drawings for details. |  |  |  |  |  |  |
|       | <b>⊕</b> +3.50m                                                                                                                                        | Existing Surface Level based on<br>Topographic Survey 2020 Ref:<br>"MSL35753_T&OR_IG_2D"            |  |  |  |  |  |  |
|       |                                                                                                                                                        | Existing Great South Wall<br>Exclusion Zone                                                         |  |  |  |  |  |  |
|       |                                                                                                                                                        | Proposed Buildings. Refer to<br>CP1901-3FM-RPS-S45-04-DR-C-0450 to 0455 for<br>details              |  |  |  |  |  |  |

| P01                                       | Revised for Plan                                                                                   | ning Issue                                                 |              | М.Н.                                                            | 28/06/2                  | 2024 |  |  |  |
|-------------------------------------------|----------------------------------------------------------------------------------------------------|------------------------------------------------------------|--------------|-----------------------------------------------------------------|--------------------------|------|--|--|--|
| rev                                       | amendments                                                                                         |                                                            |              | chec                                                            | ck date                  |      |  |  |  |
| ٢                                         | 74 E<br>Belfa                                                                                      | wood House<br>Boucher Road<br>ast<br>2 6RZ                 | F +<br>W v   | 44 (0) 28 90<br>44 (0) 28 90<br><b>/ww.rpsgro</b><br>eland@rpsg | 668286<br>up.com/irela   | and  |  |  |  |
| Clier                                     | Client                                                                                             |                                                            |              |                                                                 |                          |      |  |  |  |
| Proje                                     |                                                                                                    | Duraia                                                     |              | <b>D</b> :                                                      | ~                        |      |  |  |  |
|                                           | <b>3FIV</b>                                                                                        | Proje                                                      | ct           | Dublin P<br>To 2040                                             | Port                     |      |  |  |  |
| F                                         | <b>3FIV</b><br>Ro-Ro Tern<br>Proposed S<br>Sheet 3                                                 | ninal (Area                                                | ıK)          | Dublin P<br>To 2040                                             | ort                      |      |  |  |  |
| F                                         | Ro-Ro Tern<br>Proposed S                                                                           | ninal (Area                                                | ıK)          | Dublin P<br>To 2040                                             |                          |      |  |  |  |
| F<br>F<br>S<br>Proje                      | Ro-Ro Tern<br>Proposed S<br>Sheet 3                                                                | ninal (Area<br>Surface Lev                                 | ıK)          | Drawing S                                                       |                          |      |  |  |  |
| F<br>F<br>S<br>Proje                      | Ro-Ro Tern<br>Proposed S<br>Sheet 3<br>ect Number                                                  | ninal (Area<br>Surface Lev                                 | ıK)          | Drawing S                                                       | Scale                    |      |  |  |  |
| F<br>F<br>Proje                           | Ro-Ro Tern<br>Proposed S<br>Sheet 3<br>ect Number<br>IBM0842                                       | ninal (Area<br>Surface Lev<br>Sheet Size<br>A0             | ı K)<br>/els | Drawing S<br>As S                                               | Scale<br>Shown           |      |  |  |  |
| F<br>F<br>Proje<br>Drav                   | Ro-Ro Tern<br>Proposed S<br>Sheet 3<br>ect Number<br>IBM0842<br>ving Number                        | ninal (Area<br>Surface Lev<br>Sheet Size<br>A0             | ı K)<br>/els | Drawing S<br>As S                                               | Scale<br>Shown<br>C-0427 |      |  |  |  |
| F<br>F<br>Proje<br>Drav                   | Ro-Ro Tern<br>Proposed S<br>Sheet 3<br>ect Number<br>IBM0842<br>ving Number<br>CP1901-3F           | ninal (Area<br>Surface Lev<br>Sheet Size<br>A0<br>M-RPS-S4 | ı K)<br>/els | Drawing S<br>As S<br>4-DR-C                                     | Scale<br>Shown<br>C-0427 |      |  |  |  |
| F<br>F<br>S<br>Proje<br>I<br>Drav<br>Orav | Ro-Ro Tern<br>Proposed S<br>Sheet 3<br>ect Number<br>IBM0842<br>ving Number<br>CP1901-3Fl<br>vn By | ninal (Area<br>Surface Lev<br>Sheet Size<br>A0<br>M-RPS-S4 | .5-04        | Drawing S<br>As S<br>4-DR-C                                     | Scale<br>Shown<br>C-0427 |      |  |  |  |