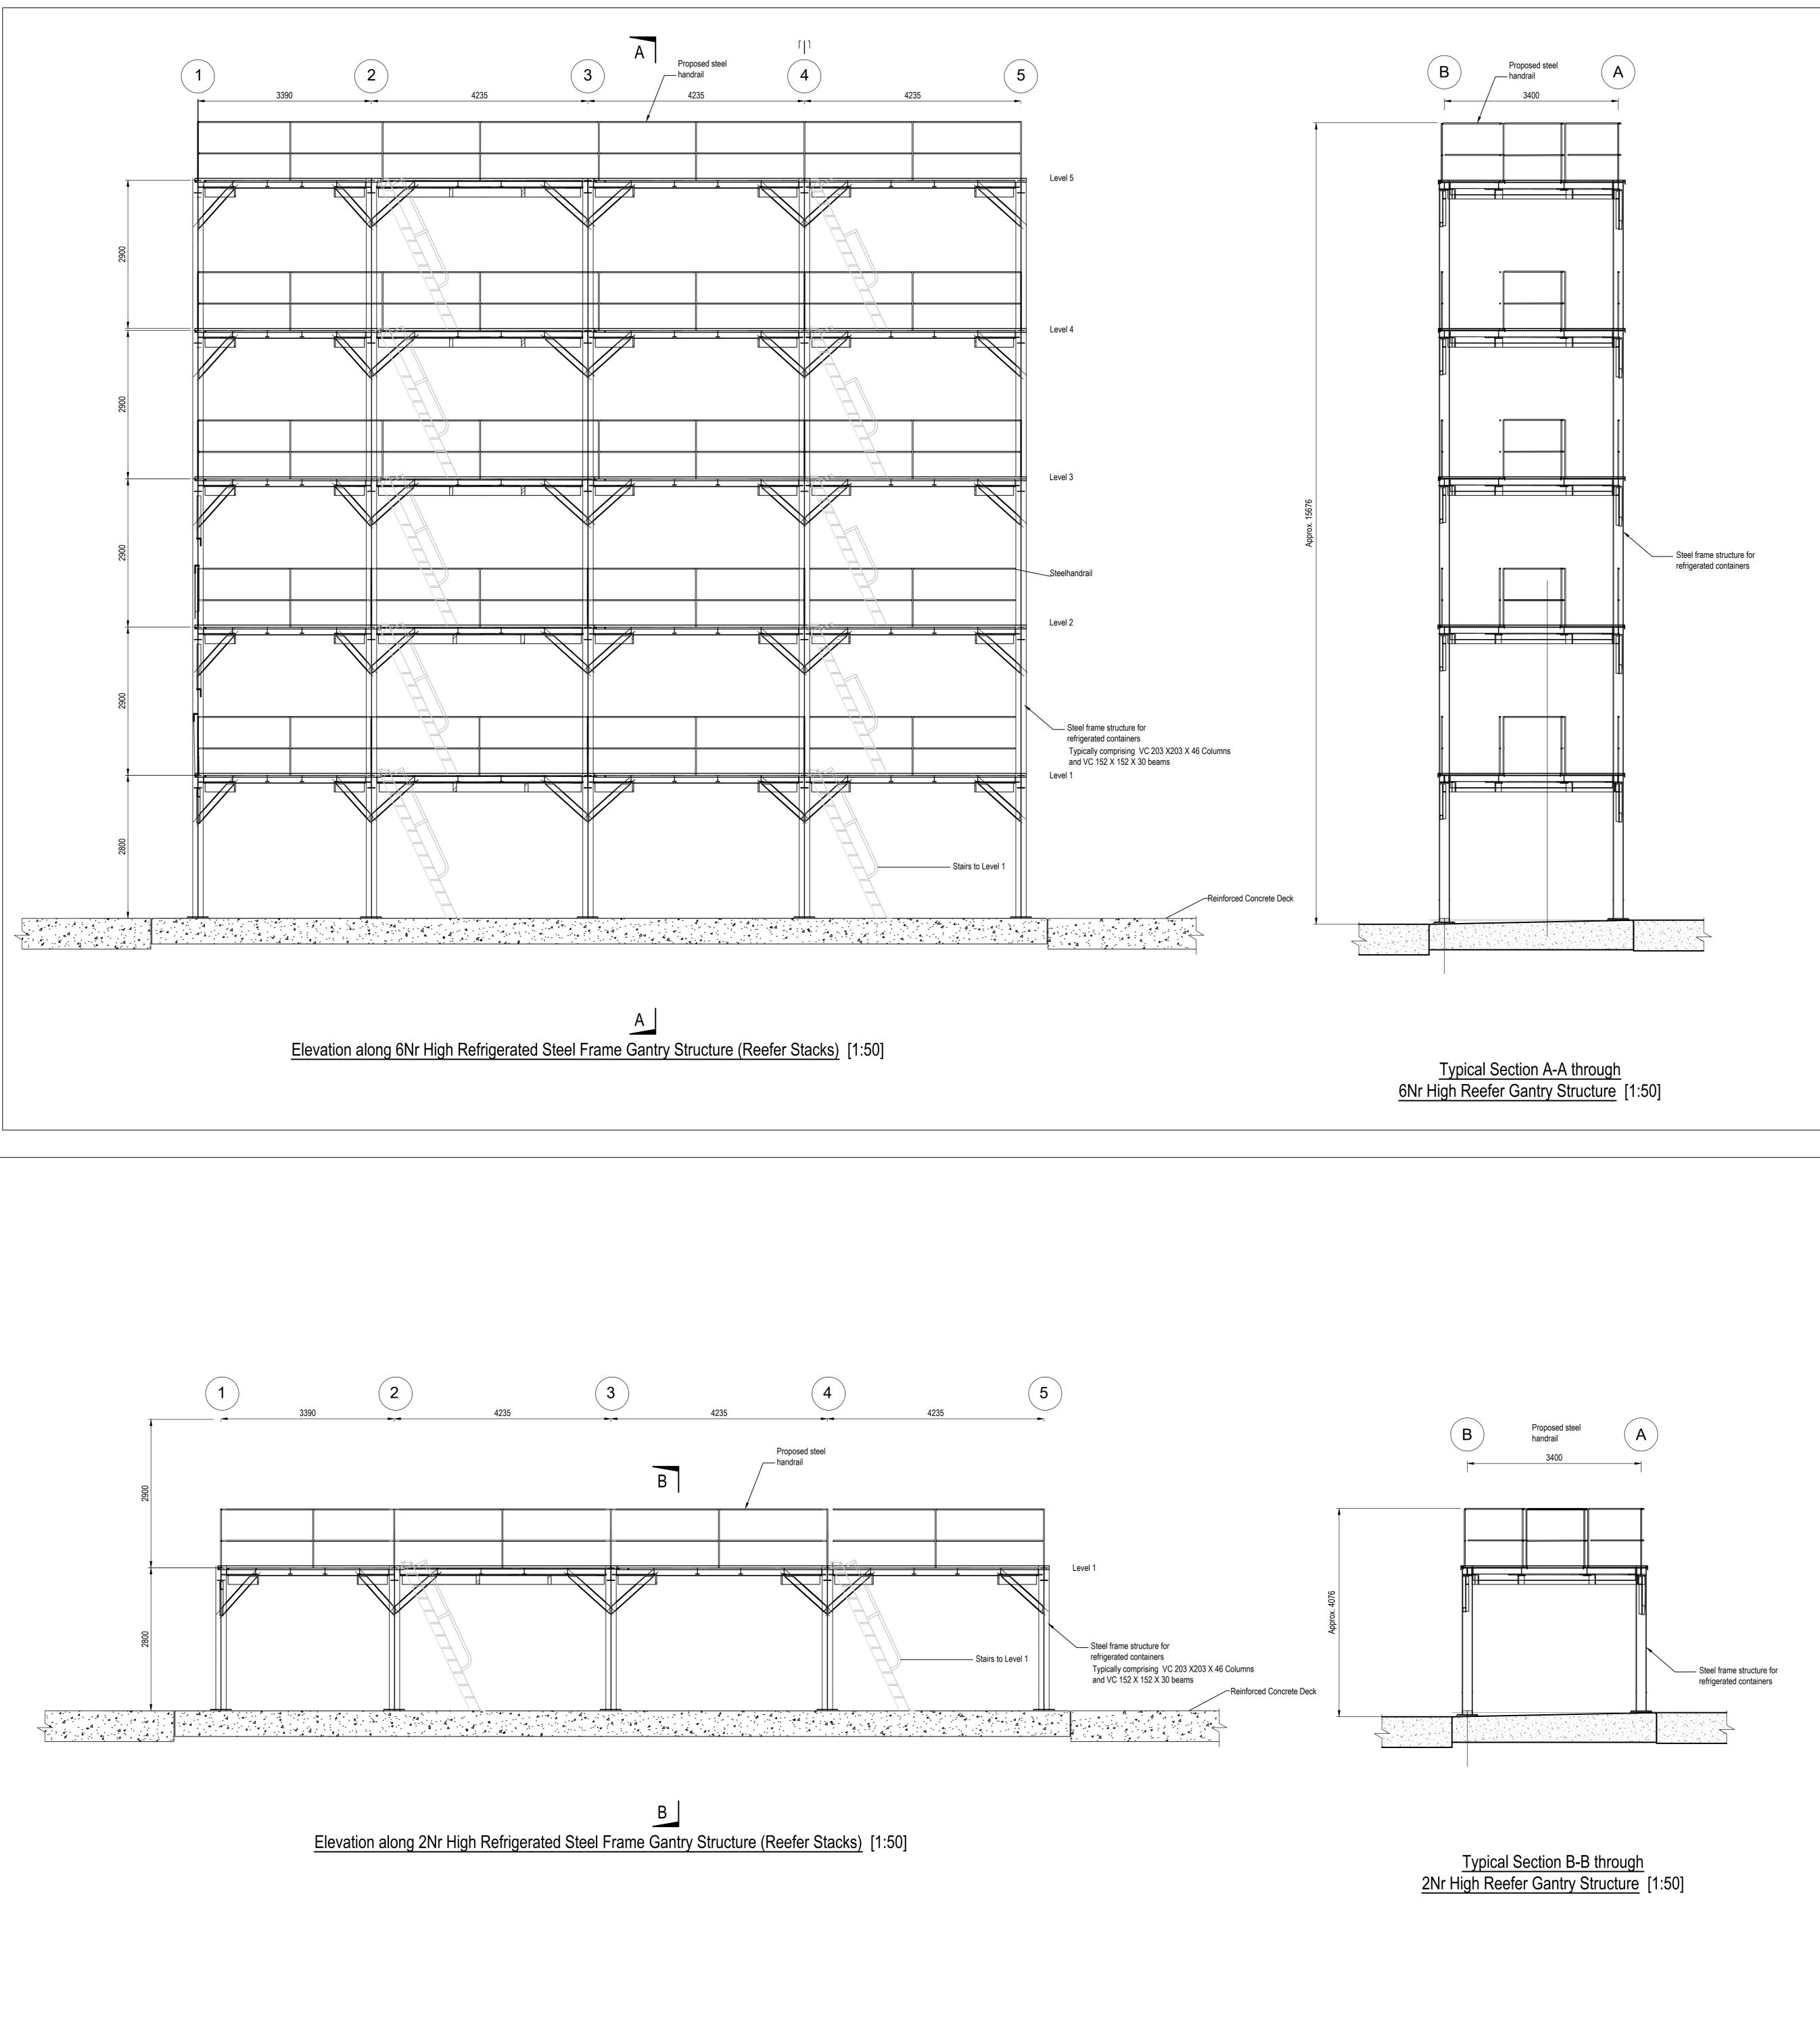

| P01                                                                             | P01 Revised for Planning Issue |                |          | М.Н.                                  | 28/06/2024                                                                          |  |
|---------------------------------------------------------------------------------|--------------------------------|----------------|----------|---------------------------------------|-------------------------------------------------------------------------------------|--|
| rev                                                                             | rev amendments                 |                |          | check                                 | date                                                                                |  |
| 74 Boucher Road F +44 (0<br>Belfast W www.r                                     |                                |                |          | (0) 28 90 668<br><b>v.rpsgroup.</b> 0 | )) 28 90 667914<br>)) 28 90 668286<br><b>rpsgroup.com/ireland</b><br>d@rpsgroup.com |  |
| Client<br>COMHLACHT CHALAFORT<br>ÁTHA CLIATH<br>DUBLIN PORT COMPANY             |                                |                |          |                                       |                                                                                     |  |
| Project <b>3FMProject</b> Bringing Dublin Port To 2040                          |                                |                |          |                                       |                                                                                     |  |
| Title<br>Ro-Ro Terminal (Area K)<br>Proposed Typical Reefer<br>Gantry Structure |                                |                |          |                                       |                                                                                     |  |
| Proje                                                                           | ect Number                     | Sheet Size Dra |          | awing Scale                           |                                                                                     |  |
|                                                                                 | BM0842                         | A0             |          | 1:50                                  |                                                                                     |  |
| Drawing Number<br>CP1901-3FM-RPS-S45-04-DR-C-0429                               |                                |                |          |                                       |                                                                                     |  |
| Drav                                                                            | vn By<br>M.H.                  | Status<br>S4   |          | Revision<br>P01                       |                                                                                     |  |
| Cheo                                                                            | cked By                        | Approved By    |          | Date                                  |                                                                                     |  |
|                                                                                 | K.A.G.                         | K.A.G.         | .A.G. 30 |                                       | 2023                                                                                |  |