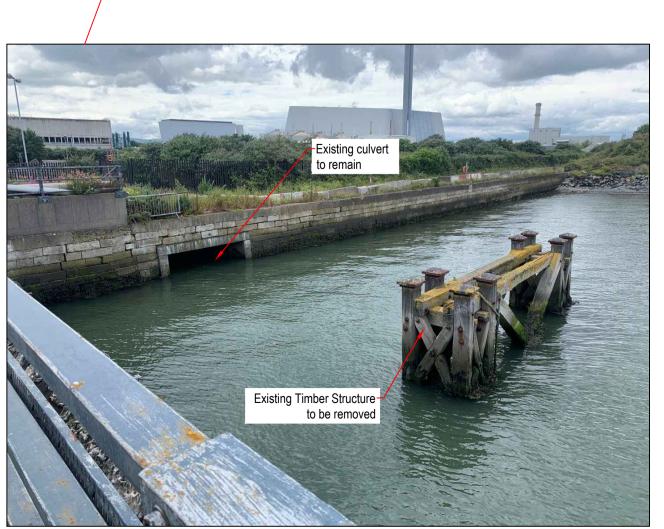

Existing Westward Dolphin and Gangway [Fig. 1]

Existing Eastward Dolphin and Gangway [Fig. 2]

Existing Timber Structure at Culvert [Fig. 5]