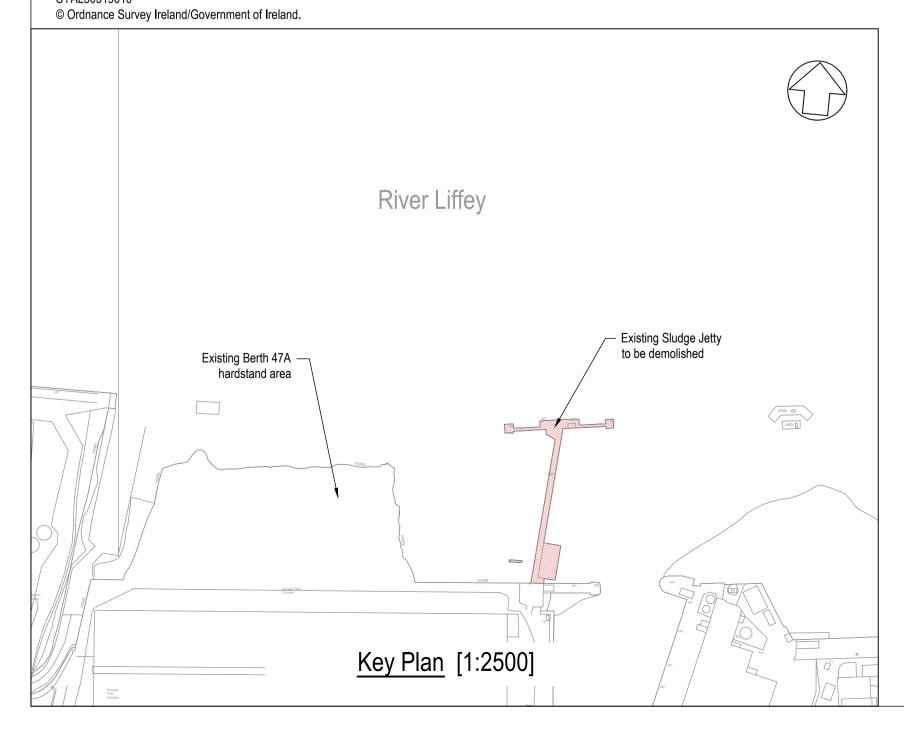

Existing Access Jetty [Fig. 3]

Existing Access Jetty Construction Features [1:1000]

| P01   | Revised for Planning Issue |                                                |                  |                              | M.H.                                                       | 28/06/2024          |
|-------|----------------------------|------------------------------------------------|------------------|------------------------------|------------------------------------------------------------|---------------------|
| rev   | amendments                 | 5                                              |                  |                              | check                                                      | date                |
|       | 74<br>Be                   | nwood House<br>Boucher Road<br>Ifast<br>12 6RZ | T<br>F<br>W<br>E | +44 (0<br>www.i              | ) 28 90 66<br>) 28 90 66<br>r <b>psgroup.</b><br>l@rpsgrou | 8286<br>com/ireland |
| Clier | nt                         |                                                |                  |                              |                                                            |                     |
|       | ÁT                         | MHLACHT<br>HA CLIATH<br>BLIN PORT              |                  |                              |                                                            |                     |
| Proje | ect                        |                                                |                  |                              |                                                            |                     |
|       | 3FM                        | Projec                                         | t                | Bringir<br>Dublin<br>To 2040 | ig<br>Port<br>)                                            |                     |
| Title | Obin Turni                 | n a Cinala                                     |                  |                              |                                                            |                     |
|       | Ship Turni<br>Proposed     | ng Circle<br>Demolition                        | Wo               | orks                         |                                                            |                     |
| Proj  | ect Number                 | Sheet Size                                     |                  | Dra                          | Drawing Scale                                              |                     |
|       | IBM0842                    | A1                                             |                  |                              | 1:5                                                        | 00                  |
| Drav  | ving Number                |                                                |                  |                              |                                                            |                     |
|       | CP1901-3                   | FM-RPS-                                        | S45              | 5-05                         | -DR-C                                                      | C-0503              |
| (     |                            |                                                |                  |                              |                                                            |                     |
|       | vn By                      | Status                                         |                  | F                            | Revision                                                   |                     |
|       | vn By<br>J.R.              | Status<br>S4                                   |                  | F                            | Revision<br>P(                                             | )1                  |
| Drav  | -                          | 1                                              | •                |                              | P(<br>Date                                                 | 0/2023              |