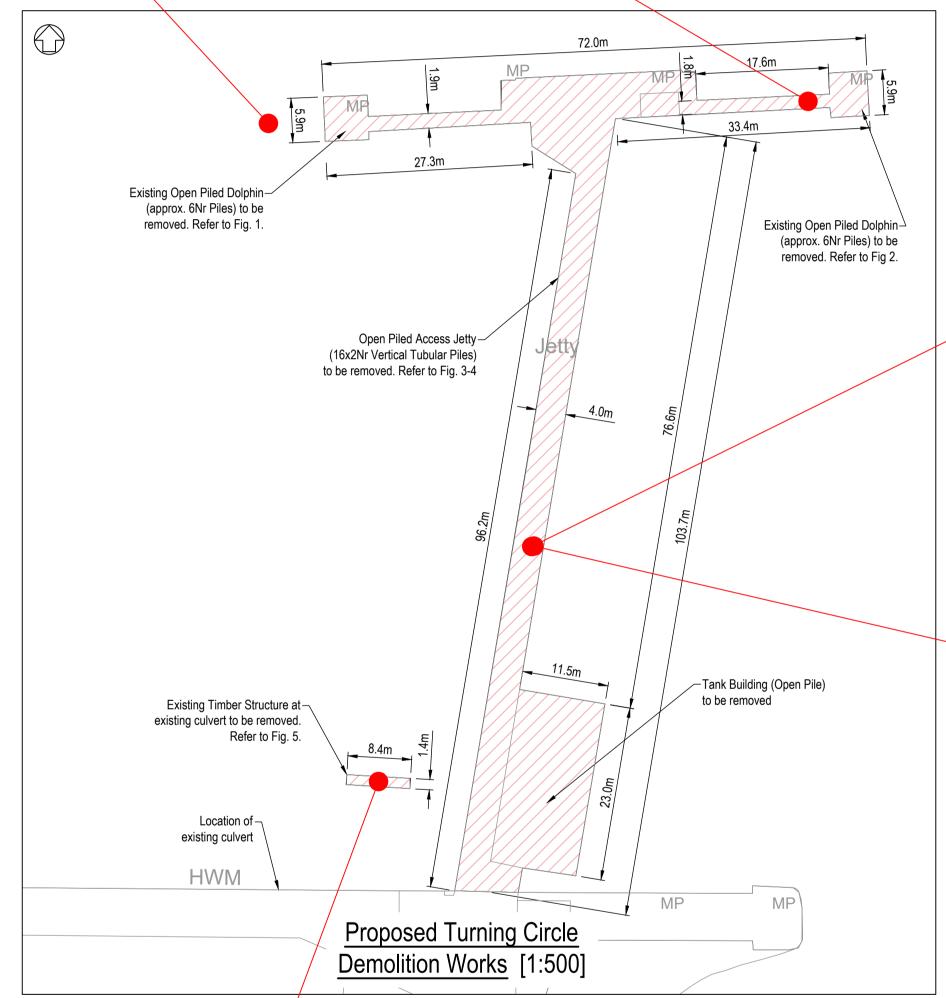

Existing Access Jetty [Fig. 3]

Existing Access Jetty Construction Features [1:1000]

| P01   | Revised for Planning Issue |                                                |                  |                              | M.H.                                                       | 28/06/2024          |
|-------|----------------------------|------------------------------------------------|------------------|------------------------------|------------------------------------------------------------|---------------------|
| rev   | amendments                 | 5                                              |                  |                              | check                                                      | date                |
|       | 74<br>Be                   | nwood House<br>Boucher Road<br>Ifast<br>12 6RZ | T<br>F<br>W<br>E | +44 (0<br>www.i              | ) 28 90 66<br>) 28 90 66<br>r <b>psgroup.</b><br>l@rpsgrou | 8286<br>com/ireland |
| Clier | nt                         |                                                |                  |                              |                                                            |                     |
|       | ÁT                         | MHLACHT<br>HA CLIATH<br>BLIN PORT              |                  |                              |                                                            |                     |
| Proje | ect                        |                                                |                  |                              |                                                            |                     |
|       | 3FM                        | Projec                                         | t                | Bringir<br>Dublin<br>To 2040 | ig<br>Port<br>)                                            |                     |
| Title | Obin Turni                 | n a Cinala                                     |                  |                              |                                                            |                     |
|       | Ship Turni<br>Proposed     | ng Circle<br>Demolition                        | Wo               | orks                         |                                                            |                     |
| Proj  | ect Number                 | Sheet Size                                     |                  | Dra                          | Drawing Scale                                              |                     |
|       | IBM0842                    | A1                                             |                  |                              | 1:5                                                        | 00                  |
| Drav  | ving Number                |                                                |                  |                              |                                                            |                     |
|       | CP1901-3                   | FM-RPS-                                        | S45              | 5-05                         | -DR-C                                                      | C-0503              |
| (     |                            |                                                |                  |                              |                                                            |                     |
|       | vn By                      | Status                                         |                  | F                            | Revision                                                   |                     |
|       | vn By<br>J.R.              | Status<br>S4                                   |                  | F                            | Revision<br>P(                                             | )1                  |
| Drav  | -                          | 1                                              | •                |                              | P(<br>Date                                                 | 0/2023              |