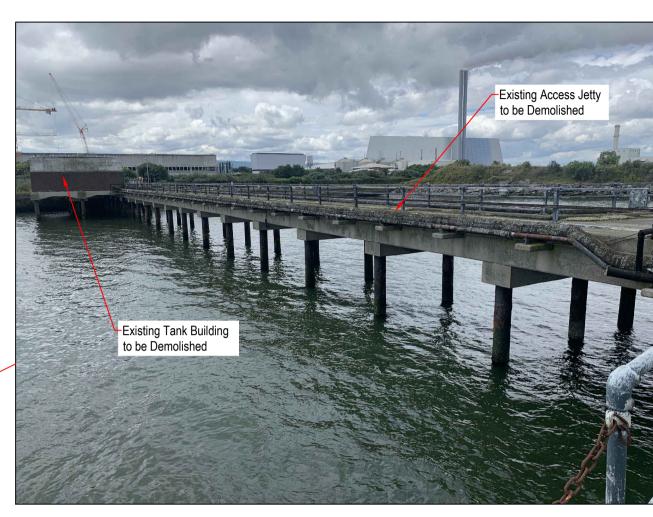

Existing Access Jetty [Fig. 3]

Existing Access Jetty Construction Features [1:1000]

| P01   | Revised for Planning Issue |                                                |                  |                              | M.H.                                                       | 28/06/2024          |
|-------|----------------------------|------------------------------------------------|------------------|------------------------------|------------------------------------------------------------|---------------------|
| rev   | amendments                 | 5                                              |                  |                              | check                                                      | date                |
|       | 74<br>Be                   | nwood House<br>Boucher Road<br>Ifast<br>12 6RZ | T<br>F<br>W<br>E | +44 (0<br>www.i              | ) 28 90 66<br>) 28 90 66<br>r <b>psgroup.</b><br>l@rpsgrou | 8286<br>com/ireland |
| Clier | nt                         |                                                |                  |                              |                                                            |                     |
|       | ÁT                         | MHLACHT<br>HA CLIATH<br>BLIN PORT              |                  |                              |                                                            |                     |
| Proje | ect                        |                                                |                  |                              |                                                            |                     |
|       | 3FM                        | Projec                                         | t                | Bringir<br>Dublin<br>To 2040 | ig<br>Port<br>)                                            |                     |
| Title | Obin Turni                 | n a Cinala                                     |                  |                              |                                                            |                     |
|       | Ship Turni<br>Proposed     | ng Circle<br>Demolition                        | Wo               | orks                         |                                                            |                     |
| Proj  | ect Number                 | Sheet Size                                     |                  | Dra                          | Drawing Scale                                              |                     |
|       | IBM0842                    | A1                                             |                  |                              | 1:5                                                        | 00                  |
| Drav  | ving Number                |                                                |                  |                              |                                                            |                     |
|       | CP1901-3                   | FM-RPS-                                        | S45              | 5-05                         | -DR-C                                                      | C-0503              |
| (     |                            |                                                |                  |                              |                                                            |                     |
|       | vn By                      | Status                                         |                  | F                            | Revision                                                   |                     |
|       | vn By<br>J.R.              | Status<br>S4                                   |                  | F                            | Revision<br>P(                                             | )1                  |
| Drav  | -                          | 1                                              | •                |                              | P(<br>Date                                                 | 0/2023              |