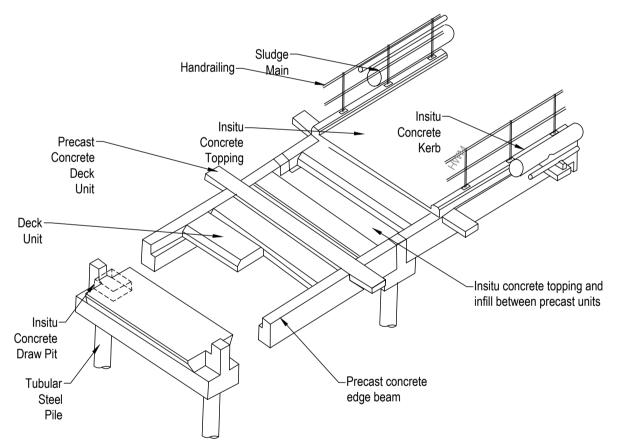

Existing Westward Dolphin and Gangway [Fig. 1]



Existing Eastward Dolphin and Gangway [Fig. 2]





Existing Timber Structure at Culvert [Fig. 5]

## NOTES

- Verifying Dimensions.
  Dimensions shall be verified against such other drawings or site conditions as pertain to this part of the work.
- Existing Services.
  Any information concerning the location of existing services indicated on this drawing is intended for general guidance only.
  - 3. Datum. Ordnance Datum Malin (unless noted otherwise)
  - CD refers to Chart Datum
    OD refers to Ordnance Datum Malin
  - 5. For section locations refer to CP1901-3FM-RPS-S45-05-DR-C-0501



Existing Access Jetty [Fig. 3]



Existing Access Jetty Construction Features [1:1000]

| P01   | Revised for Planning Issue |                                                |                  |                              | M.H.                                                       | 28/06/2024          |
|-------|----------------------------|------------------------------------------------|------------------|------------------------------|------------------------------------------------------------|---------------------|
| rev   | amendments                 | 5                                              |                  |                              | check                                                      | date                |
|       | 74<br>Be                   | nwood House<br>Boucher Road<br>Ifast<br>12