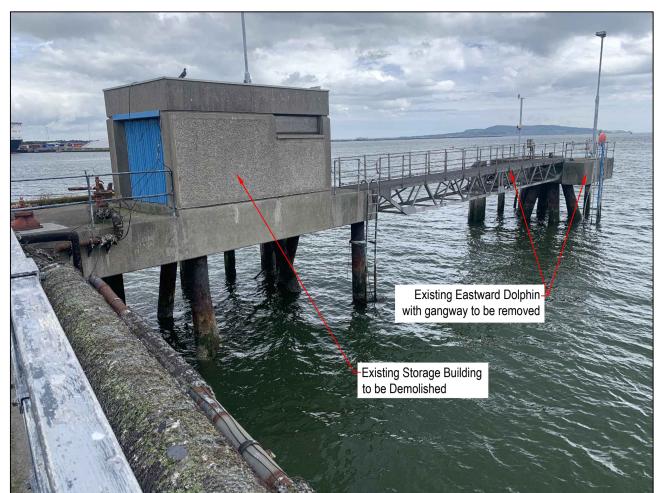

Existing Westward Dolphin and Gangway [Fig. 1]

Existing Eastward Dolphin and Gangway [Fig. 2]

Existing Timber Structure at Culvert [Fig. 5]