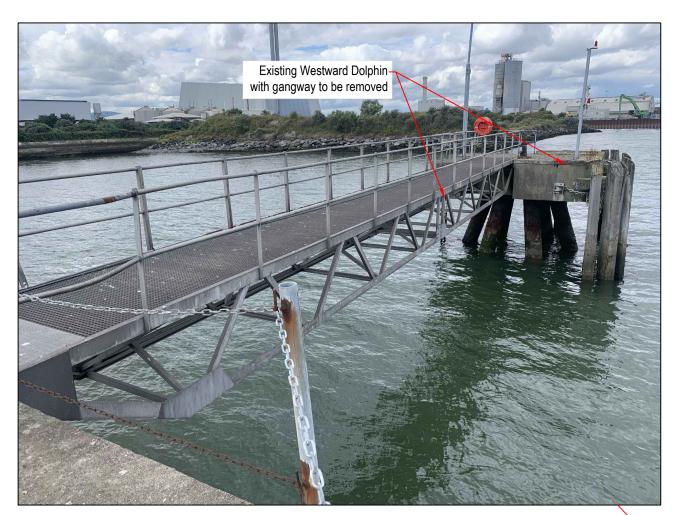

Existing Westward Dolphin and Gangway [Fig. 1]

Existing Eastward Dolphin and Gangway [Fig. 2]

Existing Timber Structure at Culvert [Fig. 5]