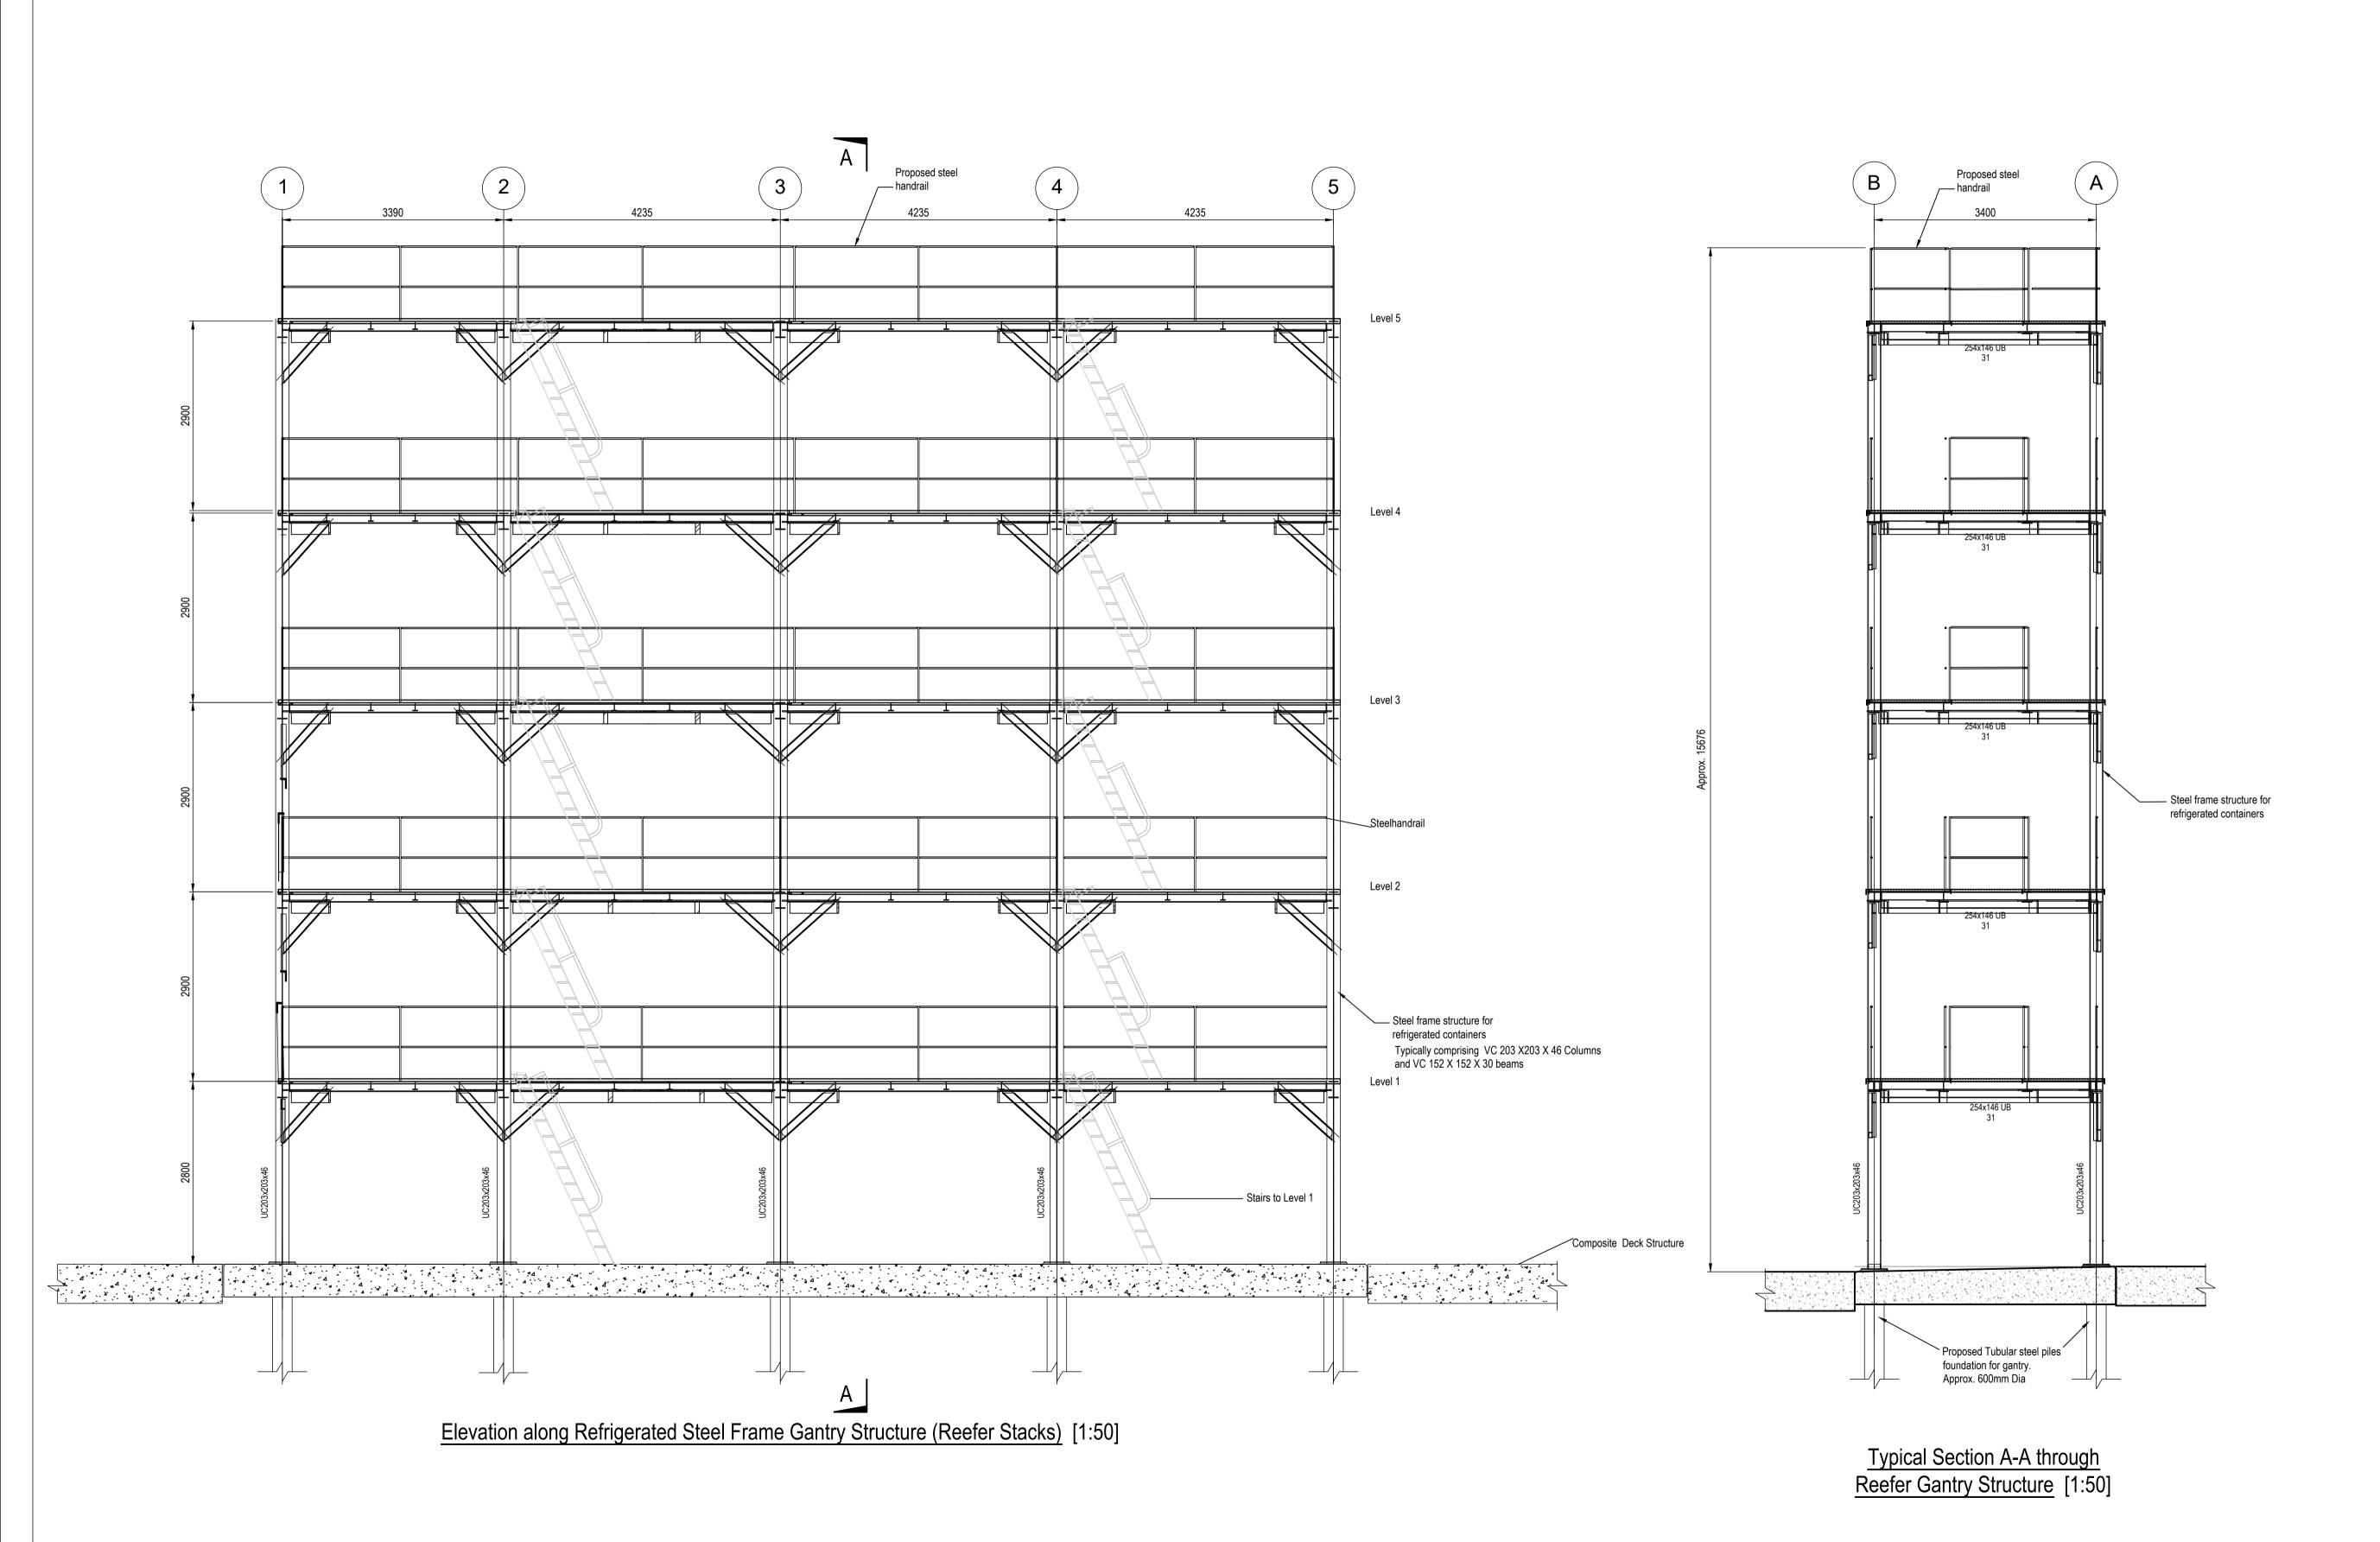

COMHLACHT CHALAFORT
ÁTHA CLIATH
DUBLIN PORT COMPANY

Project

3FMProject Bringing Dublin Port To 2040

Fitle
Lo Lo Containor Torminal (Aroa)

Lo-Lo Container Terminal (Area N)
Proposed Reefer Gantry Structure

Project Number | Sheet Size | Drawing Scale | IBM0842 | A1 | 1:50

Drawing Number

CP1901-3FM-RPS-S45-06-DR-C-0627

Drawn By Status Revision P01

Checked By Approved By Date K.A.G. M.McC. 30/08/2023