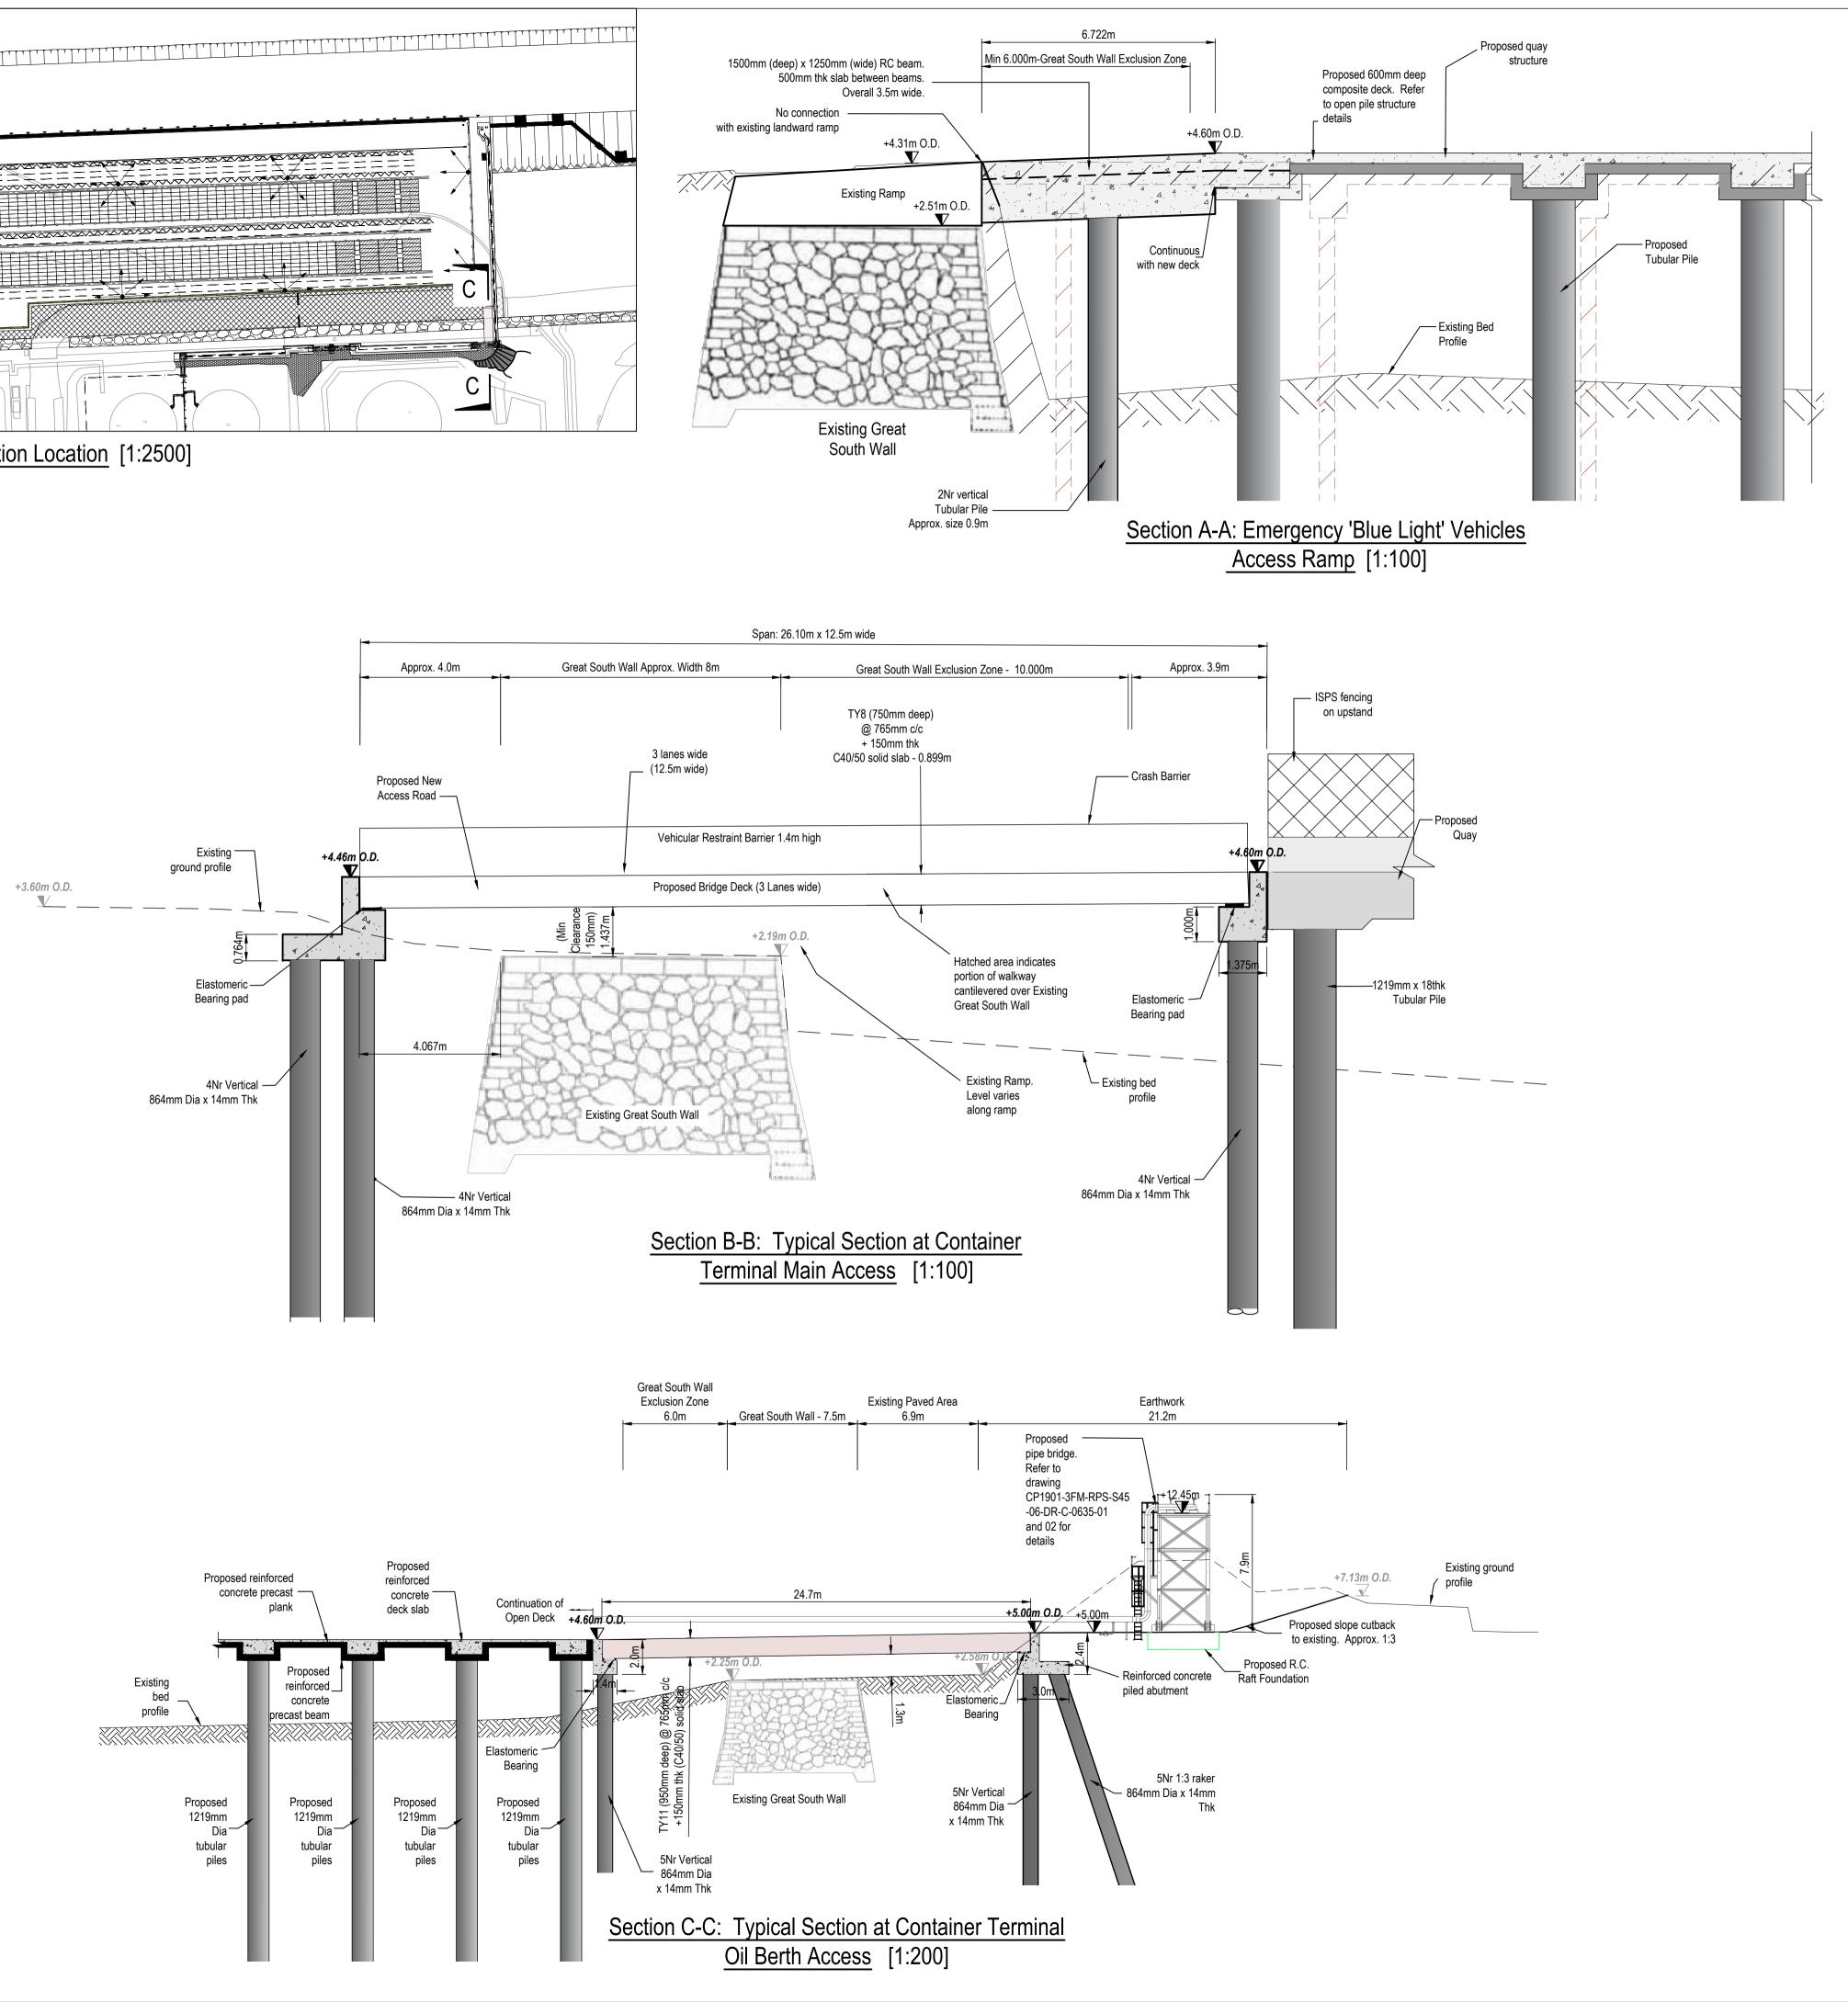

|  | NOTES |                                                                                                                                                                                 |                                                                        |  |  |  |  |  |  |
|--|-------|---------------------------------------------------------------------------------------------------------------------------------------------------------------------------------|------------------------------------------------------------------------|--|--|--|--|--|--|
|  | 1.    | Verifying Dimensions.<br>Dimensions shall be verified against such other drawings or site<br>conditions as pertain to this part of the work.                                    |                                                                        |  |  |  |  |  |  |
|  | 2.    | Existing Services.<br>Any information concerning the location of existing services indicated<br>on this drawing is intended for general guidance only.                          |                                                                        |  |  |  |  |  |  |
|  | 3.    | Datum.                                                                                                                                                                          | Ordnance Datum Malin (unless noted otherwise)                          |  |  |  |  |  |  |
|  | 4.    | ESB refers to Electricity Service Board<br>CD refers to Chart Datum<br>OD refers to Ordnance Datum Malin<br>M.H.W.S. Mean High Water Springs<br>M.L.W.S. Mean Low Water Springs |                                                                        |  |  |  |  |  |  |
|  | 5.    |                                                                                                                                                                                 | drawing CP1901-3FM-RPS-S45-06-DR-C-0601 to 0606 for<br>ed Layouts      |  |  |  |  |  |  |
|  | 6.    | 0000.011                                                                                                                                                                        | and elevation details refer to<br>-3FM-RPS-S45-06-DR-C-0607 to 0615    |  |  |  |  |  |  |
|  | 7.    | •                                                                                                                                                                               | ed Drainage Layout refer to<br>-3FM-RPS-S45-06-DR-C-0616               |  |  |  |  |  |  |
|  | 8.    |                                                                                                                                                                                 | Highways Engineering (HE) Series drawings for Proposed ch Road details |  |  |  |  |  |  |

 Planning Boundary under this application

| I     | 1                                                                                                                             |                                                                | 1                         |       | I          |  |  |  |  |
|-------|-------------------------------------------------------------------------------------------------------------------------------|----------------------------------------------------------------|---------------------------|-------|------------|--|--|--|--|
|       |                                                                                                                               |                                                                |                           |       |            |  |  |  |  |
| P03   | Revised for Plan                                                                                                              | ning Issue                                                     |                           | М.Н.  | 28/06/2024 |  |  |  |  |
| rev   | amendments                                                                                                                    |                                                                |                           | check | date       |  |  |  |  |
|       |                                                                                                                               |                                                                |                           |       |            |  |  |  |  |
|       | Elmwood House<br>74 Boucher Road<br>Belfast<br>T +44 (0) 28 90 667914<br>F +44 (0) 28 90 668286<br>W www.rpsgroup.com/ireland |                                                                |                           |       |            |  |  |  |  |
|       | Belfa<br>BT1                                                                                                                  | ast W www.rpsgroup.com/ireland<br>2 6RZ E ireland@rpsgroup.com |                           |       |            |  |  |  |  |
| Clier | Client                                                                                                                        |                                                                |                           |       |            |  |  |  |  |
|       | COMHLACHT CHALAFORT<br>ÁTHA CLIATH<br>DUBLIN PORT COMPANY                                                                     |                                                                |                           |       |            |  |  |  |  |
|       |                                                                                                                               |                                                                |                           |       |            |  |  |  |  |
|       |                                                                                                                               |                                                                |                           |       |            |  |  |  |  |
| Proje | Project                                                                                                                       |                                                                |                           |       |            |  |  |  |  |
|       | 3FMProject Bringing<br>Dublin Port<br>To 2040                                                                                 |                                                                |                           |       |            |  |  |  |  |
|       |                                                                                                                               |                                                                |                           |       |            |  |  |  |  |
|       | Title<br>Lo-Lo Container Terminal (Area N)                                                                                    |                                                                |                           |       |            |  |  |  |  |
|       | Proposed Sections at Accesses                                                                                                 |                                                                |                           |       |            |  |  |  |  |
|       |                                                                                                                               |                                                                |                           |       |            |  |  |  |  |
|       | ect Number<br>IBM0842                                                                                                         | Sheet Size                                                     | Drawing Scale<br>As Shown |       |            |  |  |  |  |
|       |                                                                                                                               |                                                                | A5 0                      |       | own        |  |  |  |  |
| Drav  | Drawing Number<br>CP1901-3FM-RPS-S45-06-DR-C-0628                                                                             |                                                                |                           |       |            |  |  |  |  |
|       |                                                                                                                               |                                                                |                           |       |            |  |  |  |  |
| Drav  | vn By                                                                                                                         | Status                                                         | Revision                  |       |            |  |  |  |  |
|       | M.H.                                                                                                                          | S4                                                             |                           | PC    | )3         |  |  |  |  |
| Che   | cked By                                                                                                                       | Approved By                                                    | D                         | Date  |            |  |  |  |  |
|       |                                                                                                                               |                                                                |                           |       |            |  |  |  |  |