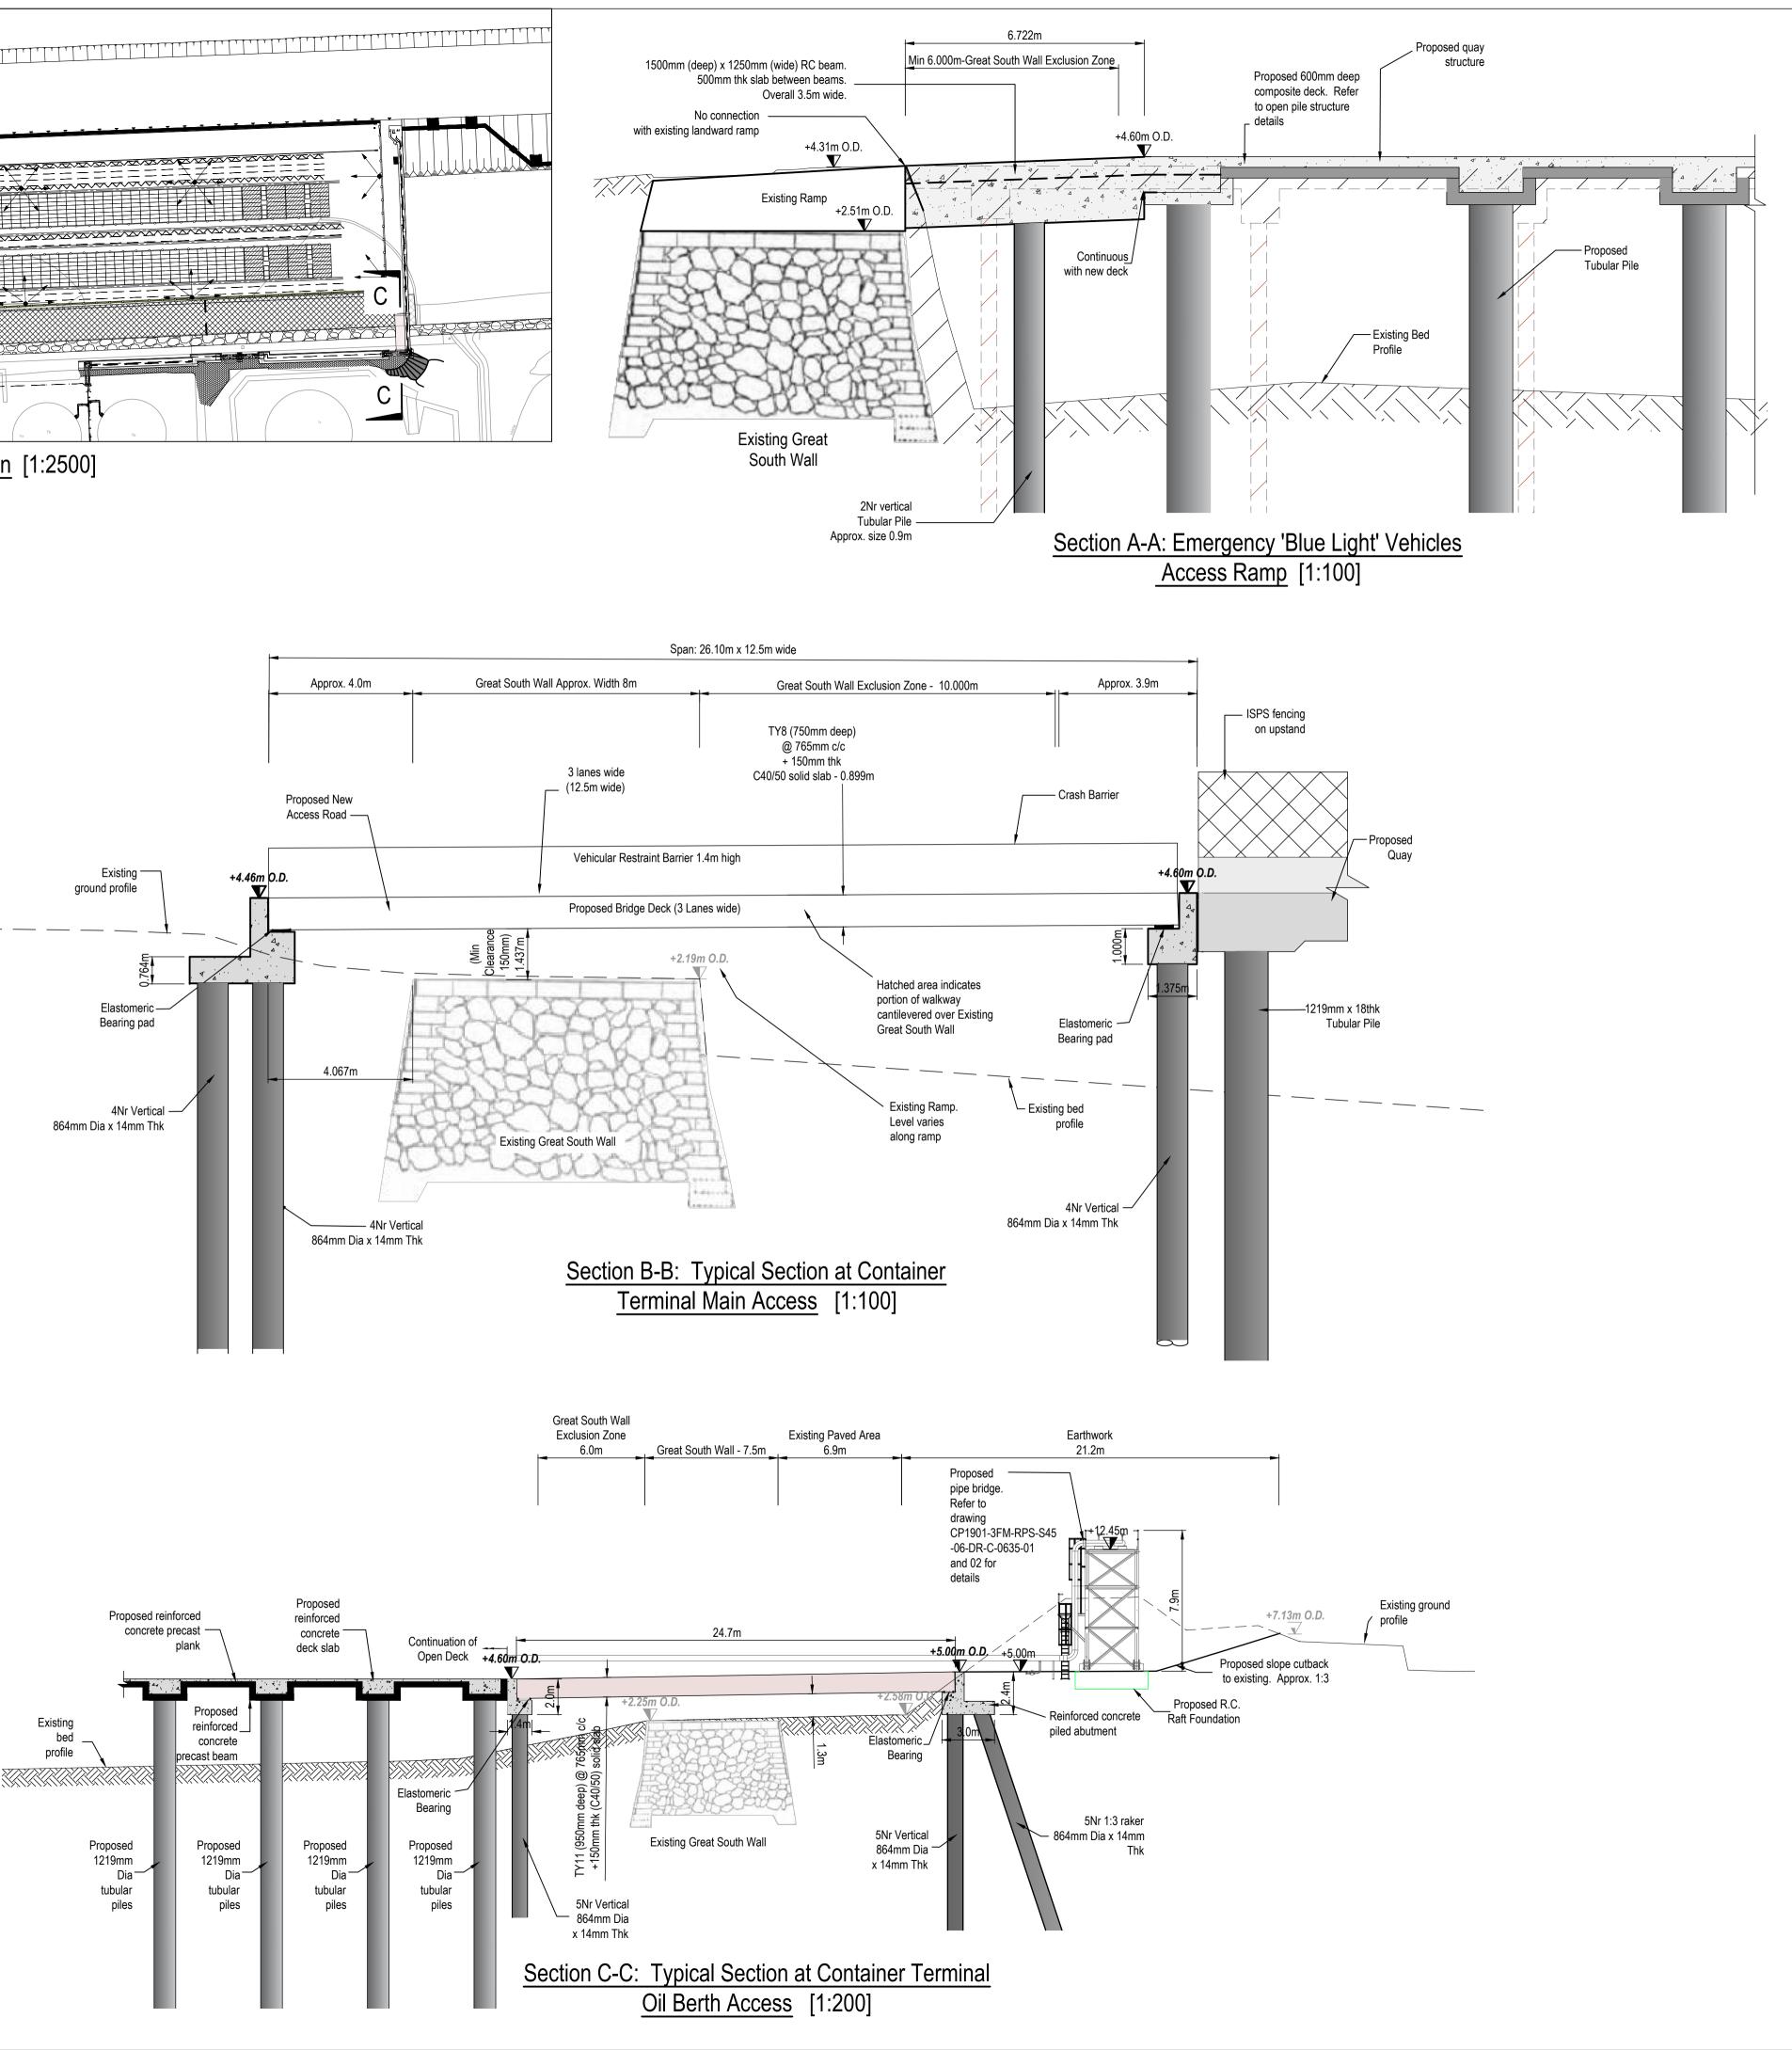

|  | NOTES |                                                                                                                                                                                 |                                                                        |  |  |  |  |  |  |
|--|-------|---------------------------------------------------------------------------------------------------------------------------------------------------------------------------------|------------------------------------------------------------------------|--|--|--|--|--|--|
|  | 1.    | Verifying Dimensions.<br>Dimensions shall be verified against such other drawings or site<br>conditions as pertain to this part of the work.                                    |                                                                        |  |  |  |  |  |  |
|  | 2.    | Existing Services.<br>Any information concerning the location of existing services indicated<br>on this drawing is intended for general guidance only.                          |                                                                        |  |  |  |  |  |  |
|  | 3.    | Datum.                                                                                                                                                                          | Ordnance Datum Malin (unless noted otherwise)                          |  |  |  |  |  |  |
|  | 4.    | ESB refers to Electricity Service Board<br>CD refers to Chart Datum<br>OD refers to Ordnance Datum Malin<br>M.H.W.S. Mean High Water Springs<br>M.L.W.S. Mean Low Water Springs |                                                                        |  |  |  |  |  |  |
|  | 5.    |                                                                                                                                                                                 | drawing CP1901-3FM-RPS-S45-06-DR-C-0601 to 0606 for<br>ed Layouts      |  |  |  |  |  |  |
|  | 6.    | 0000.011                                                                                                                                                                        | and elevation details refer to<br>-3FM-RPS-S45-06-DR-C-0607 to 0615    |  |  |  |  |  |  |
|  | 7.    | •                                                                                                                                                                               | ed Drainage Layout refer to<br>-3FM-RPS-S45-06-DR-C-0616               |  |  |  |  |  |  |
|  | 8.    |                                                                                                                                                                                 | Highways Engineering (HE) Series drawings for Proposed ch Road details |  |  |  |  |  |  |

 Planning Boundary under this application

| I     | 1                                                                                                                             |                                                                | 1                         |       | I          |  |  |  |  |
|-------|-------------------------------------------------------------------------------------------------------------------------------|----------------------------------------------------------------|---------------------------|-------|------------|--|--|--|--|
|       |                                                                                                                               |                                                                |                           |       |            |  |  |  |  |
| P03   | Revised for Plan                                                                                                              | ning Issue                                                     |                           | М.Н.  | 28/06/2024 |  |  |  |  |
| rev   | amendments                                                                                                                    |                                                                |                           | check | date       |  |  |  |  |
|       |                                                                                                                               |                                                                |                           |       |            |  |  |  |  |
|       | Elmwood House<br>74 Boucher Road<br>Belfast<br>T +44 (0) 28 90 667914<br>F +44 (0) 28 90 668286<br>W www.rpsgroup.com/ireland |                                                                |                           |       |            |  |  |  |  |
|       | Belfa<br>BT1                                                                                                                  | ast W www.rpsgroup.com/ireland<br>2 6RZ E ireland@rpsgroup.com |                           |       |            |  |  |  |  |
| Clier | Client                                                                                                                        |                                                                |                           |       |            |  |  |  |  |
|       | COMHLACHT CHALAFORT<br>ÁTHA CLIATH<br>DUBLIN PORT COMPANY                                                                     |                                                                |                           |       |            |  |  |  |  |
|       |                                                                                                                               |                                                                |                           |       |            |  |  |  |  |
|       |                                                                                                                               |                                                                |                           |       |            |  |  |  |  |
| Proje | Project                                                                                                                       |                                                                |                           |       |            |  |  |  |  |
|       | 3FMProject Bringing<br>Dublin Port<br>To 2040                                                                                 |                                                                |                           |       |            |  |  |  |  |
|       |                                                                                                                               |                                                                |                           |       |            |  |  |  |  |
|       | Title<br>Lo-Lo Container Terminal (Area N)                                                                                    |                                                                |                           |       |            |  |  |  |  |
|       | Proposed Sections at Accesses                                                                                                 |                                                                |                           |       |            |  |  |  |  |
|       |                                                                                                                               |                                                                |                           |       |            |  |  |  |  |
|       | ect Number<br>IBM0842                                                                                                         | Sheet Size                                                     | Drawing Scale<br>As Shown |       |            |  |  |  |  |
|       |                                                                                                                               |                                                                | A5 0                      |       | own        |  |  |  |  |
| Drav  | Drawing Number<br>CP1901-3FM-RPS-S45-06-DR-C-0628                                                                             |                                                                |                           |       |            |  |  |  |  |
|       |                                                                                                                               |                                                                |                           |       |            |  |  |  |  |
| Drav  | vn By                                                                                                                         | Status                                                         | Revision                  |       |            |  |  |  |  |
|       | M.H.                                                                                                                          | S4                                                             |                           | PC    | )3         |  |  |  |  |
| Che   | cked By                                                                                                                       | Approved By                                                    | D                         | Date  |            |  |  |  |  |
|       |                                                                                                                               |                                                                |                           |       |            |  |  |  |  |