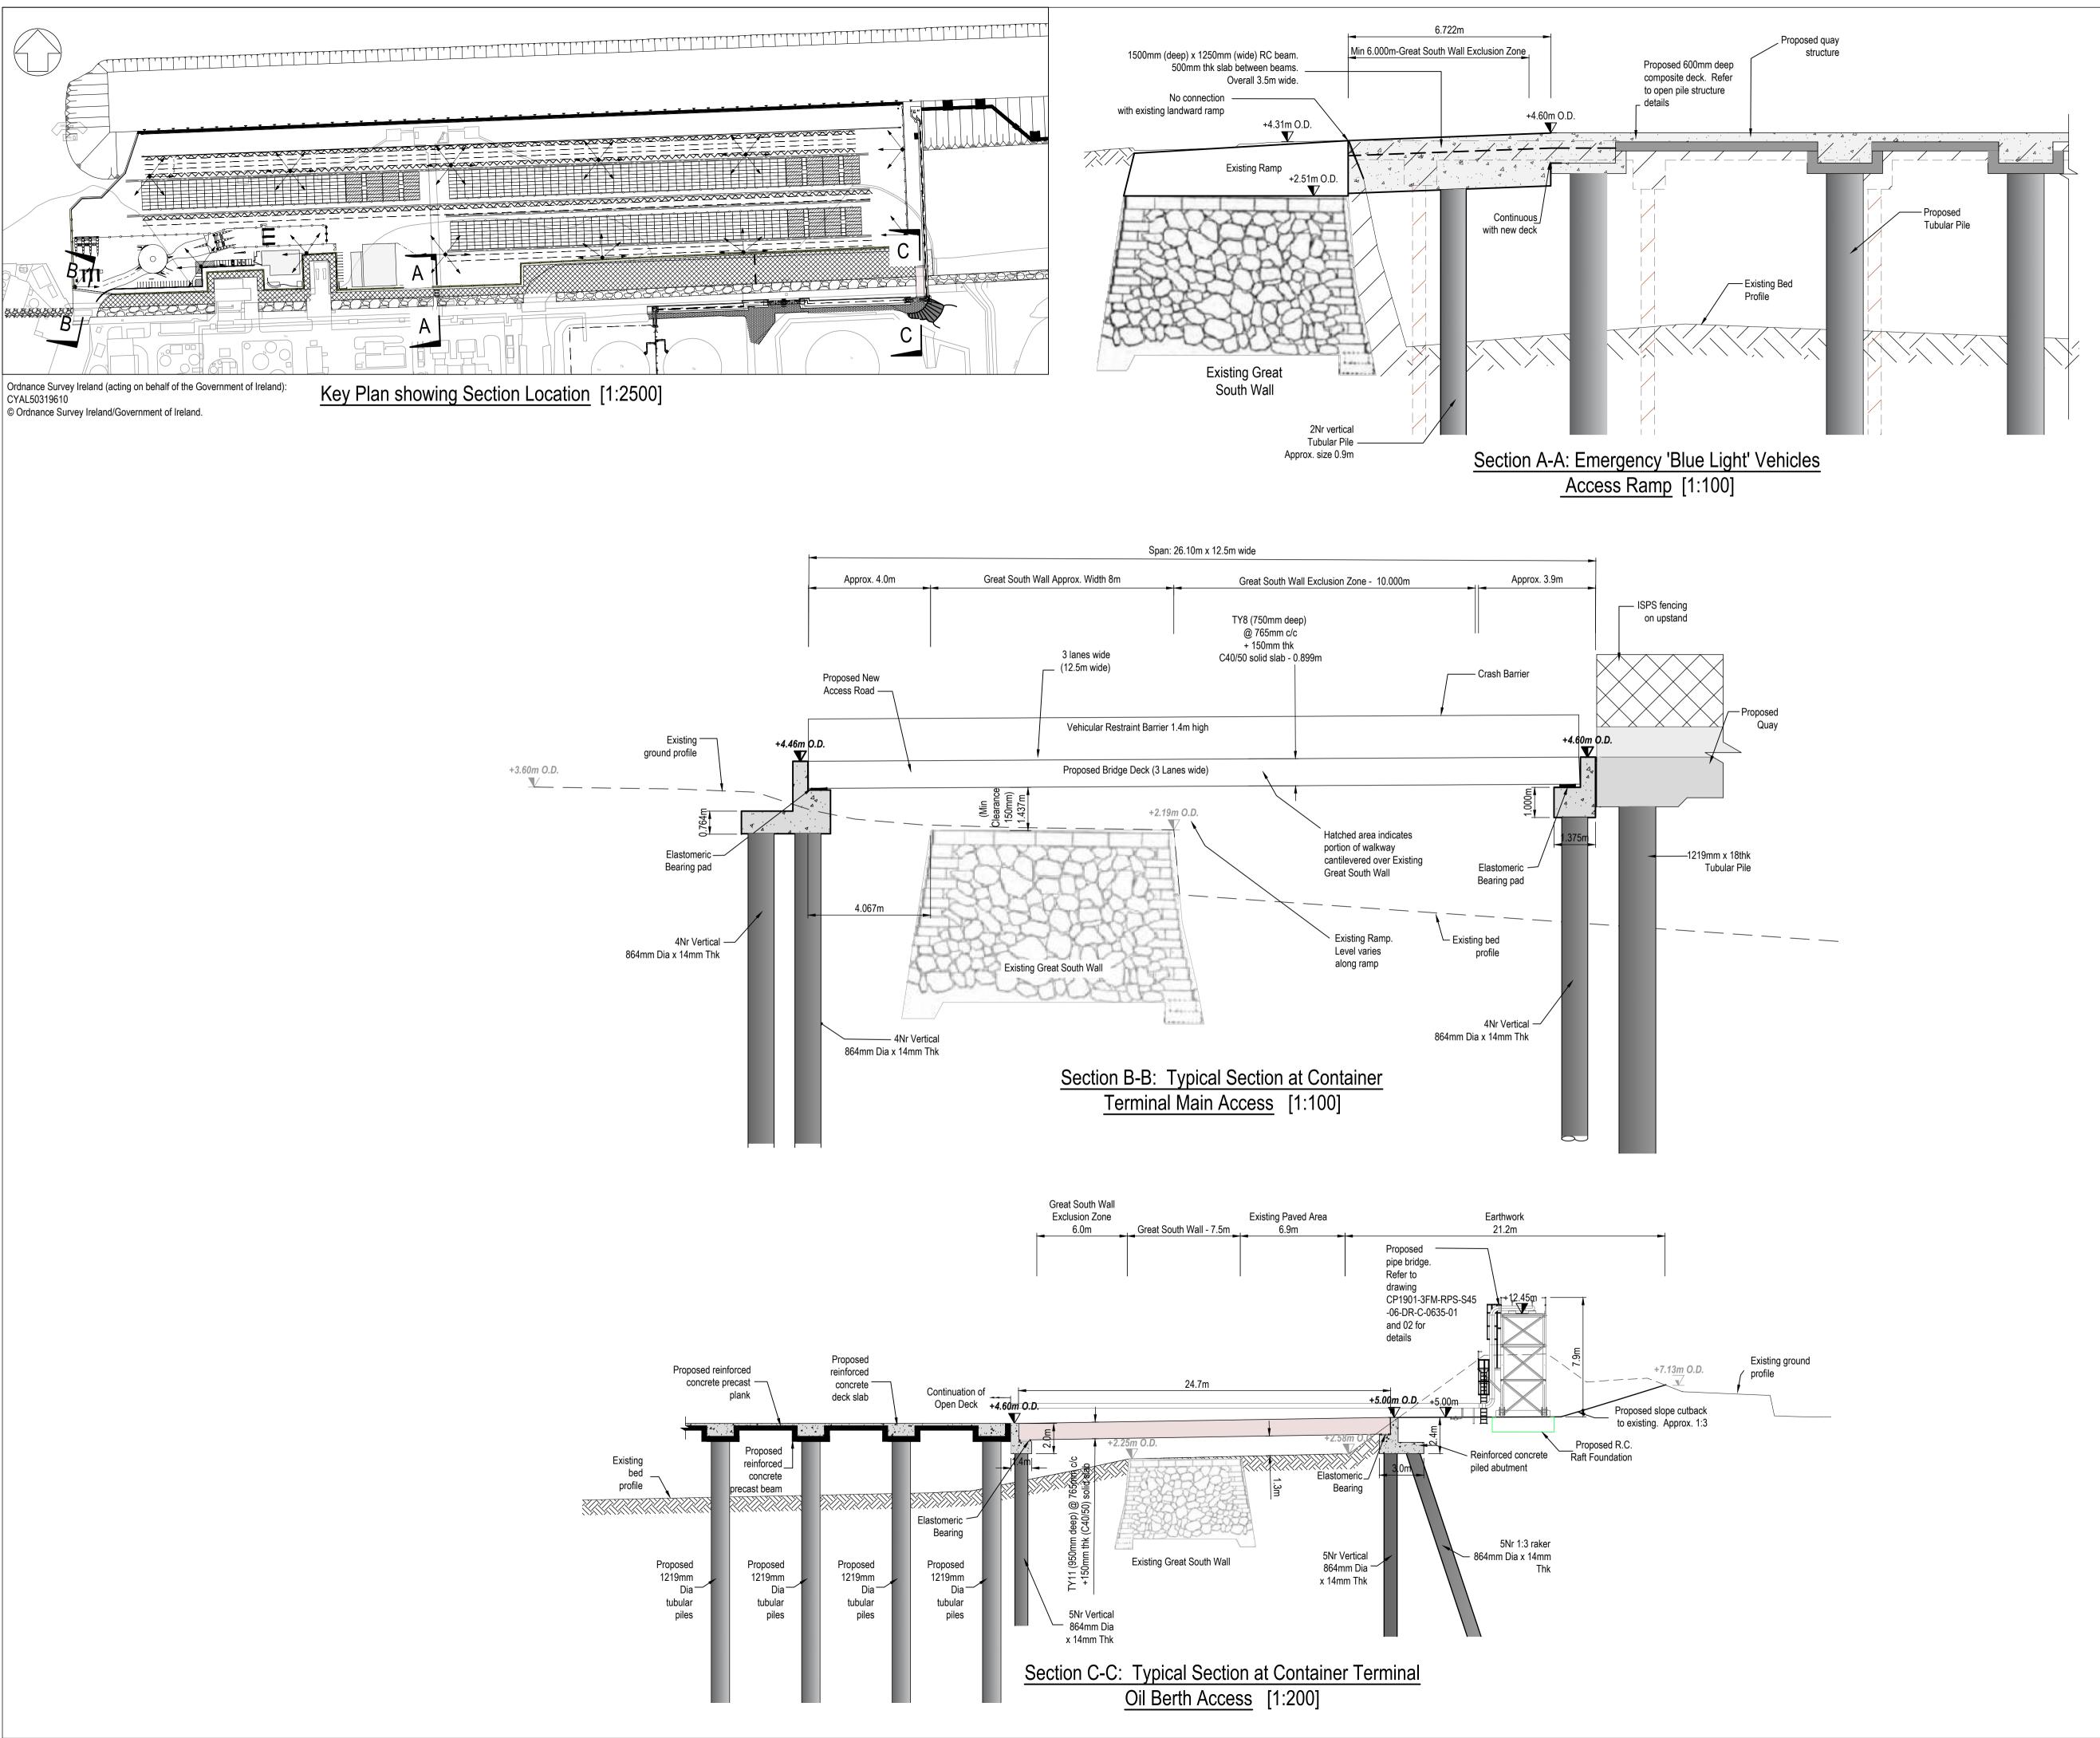

|  | NOTES |                                                                                                                                                                                 |                                                                        |  |  |  |  |  |  |
|--|-------|---------------------------------------------------------------------------------------------------------------------------------------------------------------------------------|------------------------------------------------------------------------|--|--|--|--|--|--|
|  | 1.    | Verifying Dimensions.<br>Dimensions shall be verified against such other drawings or site<br>conditions as pertain to this part of the work.                                    |                                                                        |  |  |  |  |  |  |
|  | 2.    | Existing Services.<br>Any information concerning the location of existing services indicated<br>on this drawing is intended for general guidance only.                          |                                                                        |  |  |  |  |  |  |
|  | 3.    | Datum.                                                                                                                                                                          | Ordnance Datum Malin (unless noted otherwise)                          |  |  |  |  |  |  |
|  | 4.    | ESB refers to Electricity Service Board<br>CD refers to Chart Datum<br>OD refers to Ordnance Datum Malin<br>M.H.W.S. Mean High Water Springs<br>M.L.W.S. Mean Low Water Springs |                                                                        |  |  |  |  |  |  |
|  | 5.    |                                                                                                                                                                                 | drawing CP1901-3FM-RPS-S45-06-DR-C-0601 to 0606 for<br>ed Layouts      |  |  |  |  |  |  |
|  | 6.    | 0000.011                                                                                                                                                                        | and elevation details refer to<br>-3FM-RPS-S45-06-DR-C-0607 to 0615    |  |  |  |  |  |  |
|  | 7.    | •                                                                                                                                                                               | ed Drainage Layout refer to<br>-3FM-RPS-S45-06-DR-C-0616               |  |  |  |  |  |  |
|  | 8.    |                                                                                                                                                                                 | Highways Engineering (HE) Series drawings for Proposed ch Road details |  |  |  |  |  |  |

 Planning Boundary under this application

| I     | 1                                                                                                                             |                                                                | 1                         |       | I          |  |  |  |  |
|-------|-------------------------------------------------------------------------------------------------------------------------------|----------------------------------------------------------------|---------------------------|-------|------------|--|--|--|--|
|       |                                                                                                                               |                                                                |                           |       |            |  |  |  |  |
| P03   | Revised for Plan                                                                                                              | ning Issue                                                     |                           | М.Н.  | 28/06/2024 |  |  |  |  |
| rev   | amendments                                                                                                                    |                                                                |                           | check | date       |  |  |  |  |
|       |                                                                                                                               |                                                                |                           |       |            |  |  |  |  |
|       | Elmwood House<br>74 Boucher Road<br>Belfast<br>T +44 (0) 28 90 667914<br>F +44 (0) 28 90 668286<br>W www.rpsgroup.com/ireland |                                                                |                           |       |            |  |  |  |  |
|       | Belfa<br>BT1                                                                                                                  | ast W www.rpsgroup.com/ireland<br>2 6RZ E ireland@rpsgroup.com |                           |       |            |  |  |  |  |
| Clier | Client                                                                                                                        |                                                                |                           |       |            |  |  |  |  |
|       | COMHLACHT CHALAFORT<br>ÁTHA CLIATH<br>DUBLIN PORT COMPANY                                                                     |                                                                |                           |       |            |  |  |  |  |
|       |                                                                                                                               |                                                                |                           |       |            |  |  |  |  |
|       |                                                                                                                               |                                                                |                           |       |            |  |  |  |  |
| Proje | Project                                                                                                                       |                                                                |                           |       |            |  |  |  |  |
|       | 3FMProject Bringing<br>Dublin Port<br>To 2040                                                                                 |                                                                |                           |       |            |  |  |  |  |
|       |                                                                                                                               |                                                                |                           |       |            |  |  |  |  |
|       | Title<br>Lo-Lo Container Terminal (Area N)                                                                                    |                                                                |                           |       |            |  |  |  |  |
|       | Proposed Sections at Accesses                                                                                                 |                                                                |                           |       |            |  |  |  |  |
|       |                                                                                                                               |                                                                |                           |       |            |  |  |  |  |
|       | ect Number<br>IBM0842                                                                                                         | Sheet Size                                                     | Drawing Scale<br>As Shown |       |            |  |  |  |  |
|       |                                                                                                                               |                                                                | A5 0                      |       | own        |  |  |  |  |
| Drav  | Drawing Number<br>CP1901-3FM-RPS-S45-06-DR-C-0628                                                                             |                                                                |                           |       |            |  |  |  |  |
|       |                                                                                                                               |                                                                |                           |       |            |  |  |  |  |
| Drav  | vn By                                                                                                                         | Status                                                         | Revision                  |       |            |  |  |  |  |
|       | M.H.                                                                                                                          | S4                                                             |                           | PC    | )3         |  |  |  |  |
| Che   | cked By                                                                                                                       | Approved By                                                    | D                         | Date  |            |  |  |  |  |
|       |                                                                                                                               |                                                                |                           |       |            |  |  |  |  |