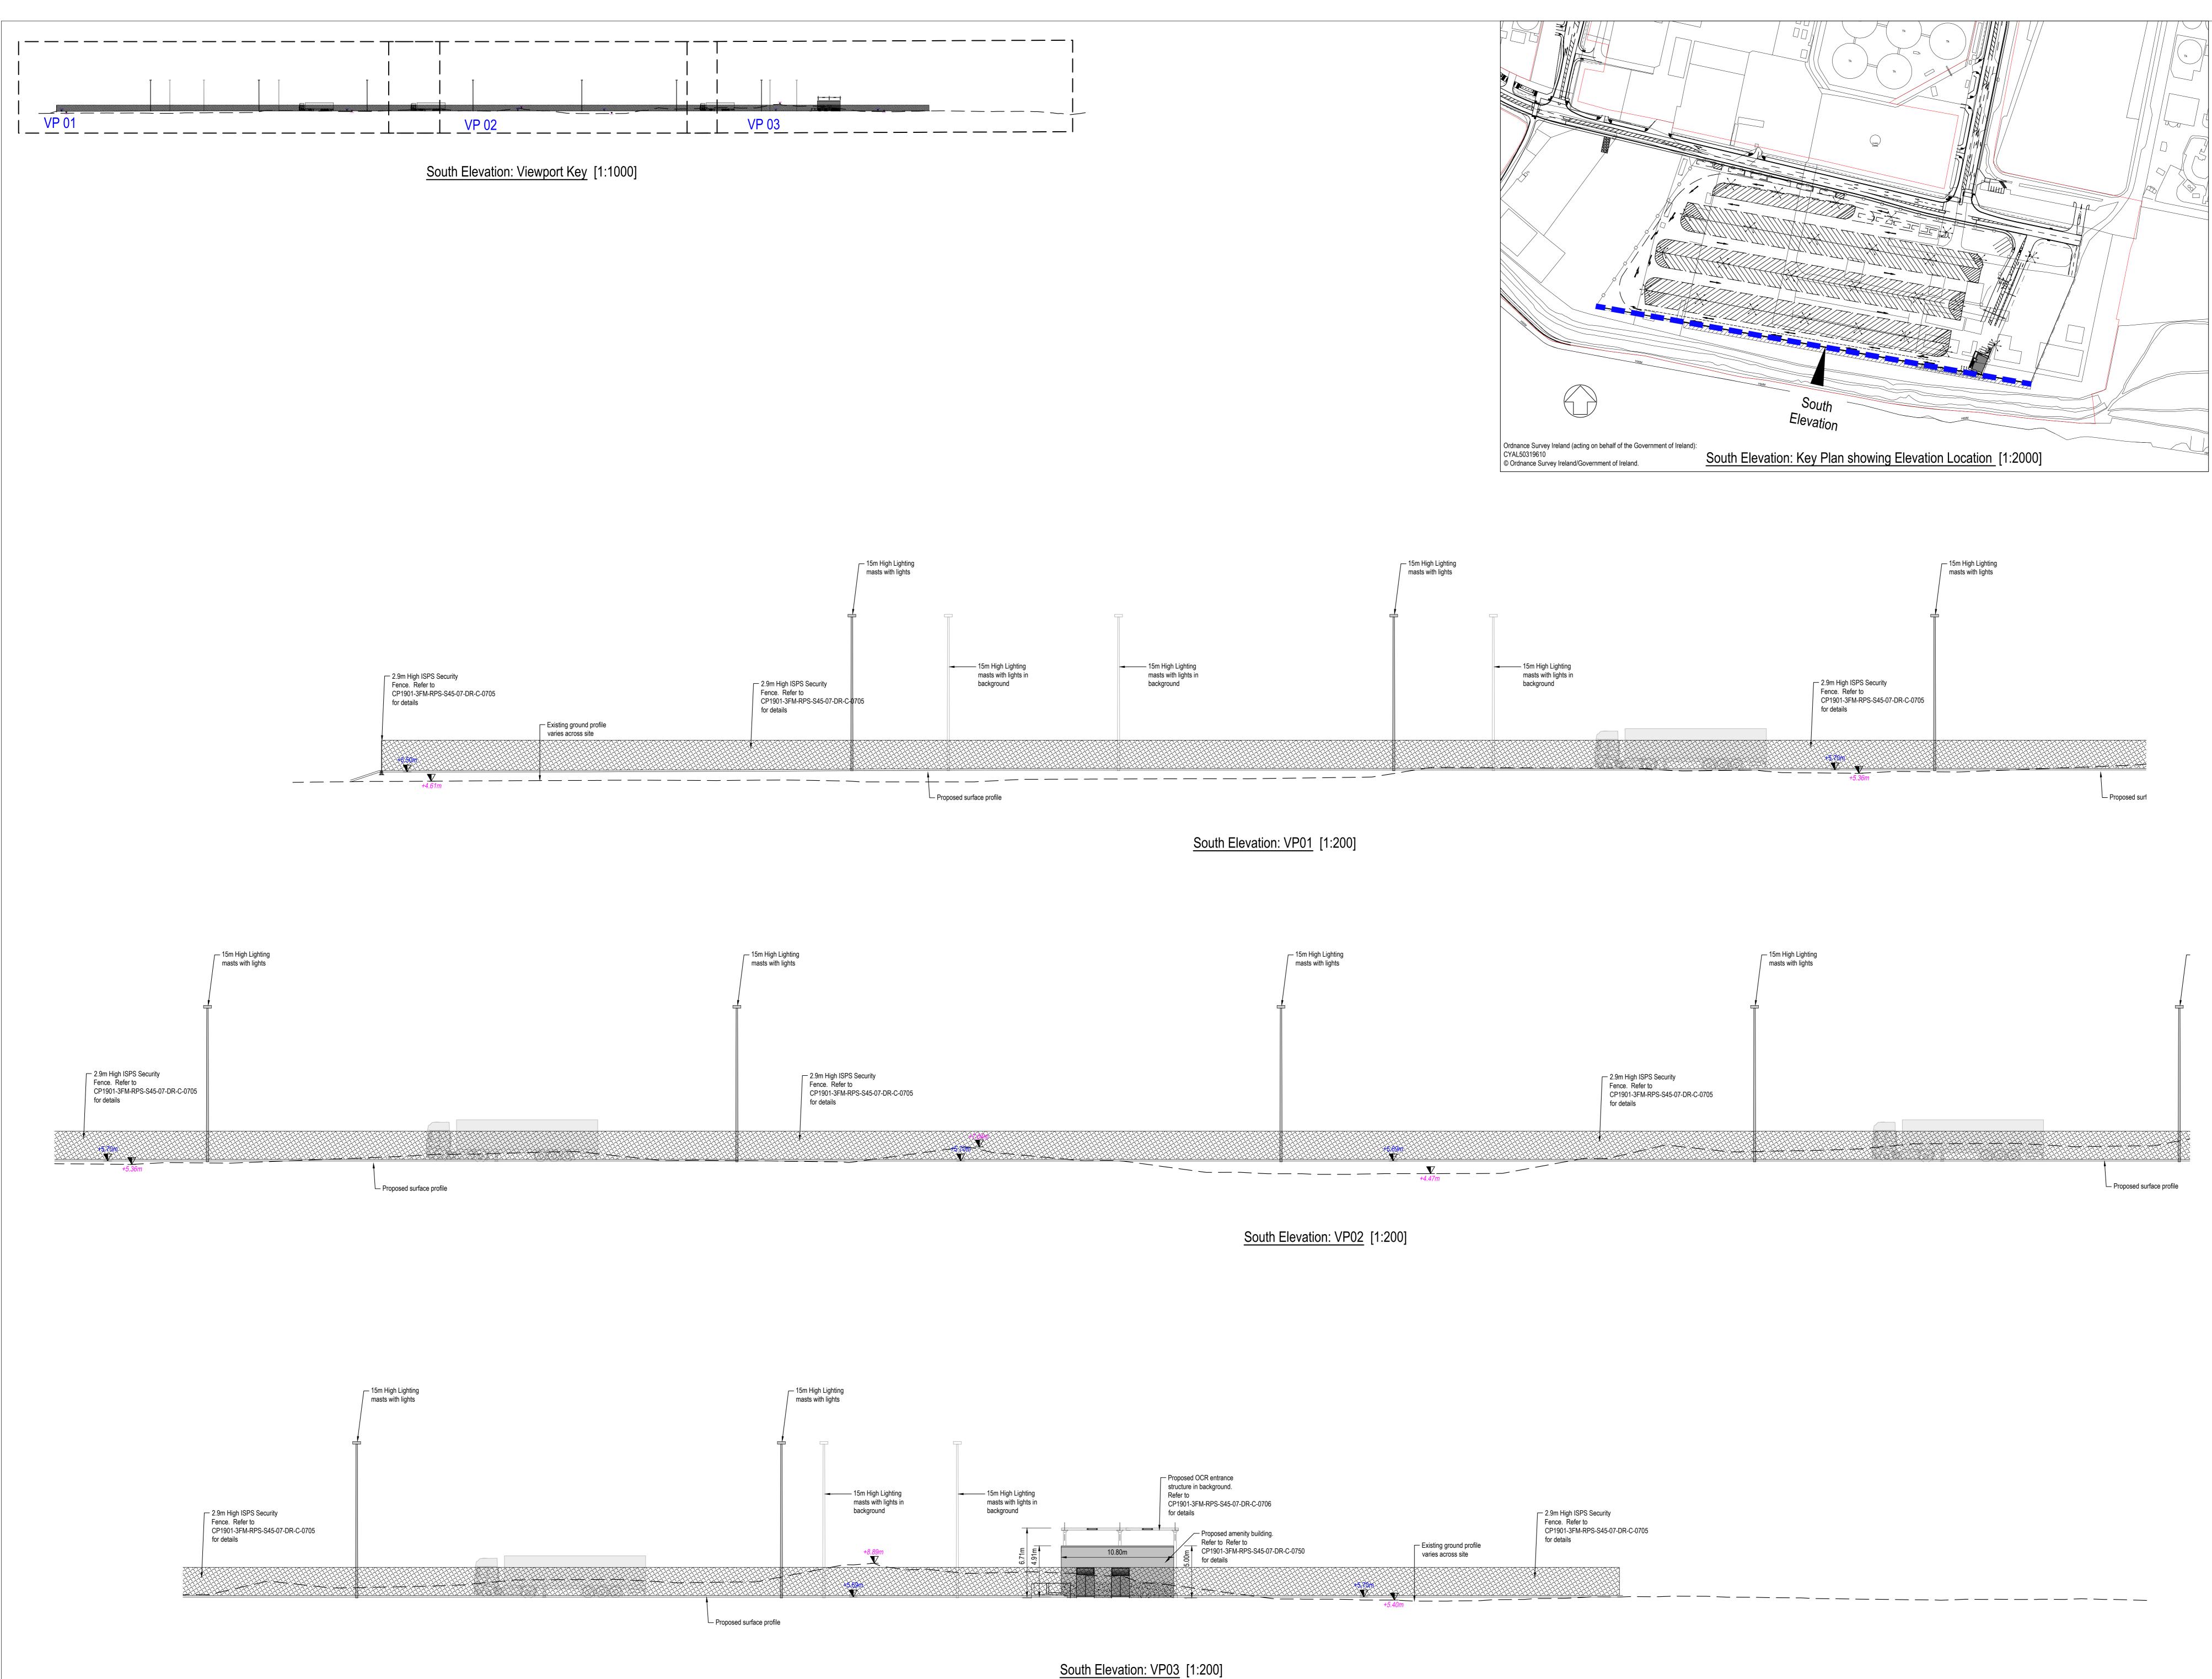

3. Datum. Ordnance Datum Malin (unless noted otherwise)

- For Surface Make up refer to CP1901-3FM-RPS-S45-06-DR-C-0743
- 5. For Drainage Layout refer to CP1901-3FM-RPS-S45-06-DR-C-0744
- For Proposed Levels refer to CP1901-3FM-RPS-S45-06-DR-C-0740

Proposed Level

Planning Boundary
under this application

|                            | 1                                                                      |                                                         |             |                                                                            |                            |
|----------------------------|------------------------------------------------------------------------|---------------------------------------------------------|-------------|----------------------------------------------------------------------------|----------------------------|
| P01                        | Revised for P                                                          | Planning Issue                                          |             | М.Н.                                                                       | 28/06/2024                 |
| rev                        | amendmer                                                               | nts                                                     |             | check                                                                      | date                       |
| ٢                          | ps :                                                                   | Elmwood House<br>74 Boucher Road<br>3elfast<br>3T12 6RZ | F +4<br>W w | 14 (0) 28 90 66<br>14 (0) 28 90 66<br><b>ww.rpsgroup.</b><br>eland@rpsgrou | 8286<br><b>com/ireland</b> |
| Clier                      | nt                                                                     |                                                         |             |                                                                            |                            |
|                            |                                                                        | <b>COMHLACH</b><br>ÁTHA CLIAT                           |             | ALAFORT                                                                    |                            |
|                            |                                                                        | DUBLIN PO                                               |             | MPANY                                                                      |                            |
|                            |                                                                        |                                                         |             |                                                                            |                            |
| Proje                      | <sup>3</sup> FI                                                        | <b>M</b> Proje                                          | ct          | Bringing<br>Dublin Port<br>To 2040                                         |                            |
| Title                      |                                                                        |                                                         |             |                                                                            |                            |
|                            |                                                                        | rminal Vara                                             | l (Aro      | $\sim 0$                                                                   |                            |
|                            | Ro-Ro Te<br>South Ele                                                  | erminal Yard                                            | l (Are      | a O)                                                                       |                            |
|                            |                                                                        |                                                         | l (Are      | a O)                                                                       |                            |
|                            |                                                                        |                                                         |             | a O)<br>Drawing Sca                                                        | ale                        |
| Proje                      | South Ele                                                              | evation                                                 |             |                                                                            |                            |
| Proje                      | South Ele                                                              | Sheet Size                                              |             | Drawing Sca                                                                |                            |
| Proje<br>I<br>Drav         | South Ele<br>ect Number<br>IBM0842<br>ving Number                      | Sheet Size                                              |             | Drawing Sca<br>As Sh                                                       | own                        |
| Proje<br>I<br>Drav         | South Ele<br>ect Number<br>IBM0842<br>ving Number                      | Sheet Size                                              |             | Drawing Sca<br>As Sh                                                       | own                        |
| Proje<br>I<br>Drav         | South Ele<br>ect Number<br>IBM0842<br>ving Number<br>CP1901-3          | Sheet Size<br>A0                                        |             | Drawing Sca<br>As Sh<br>Z-DR-C-C                                           | own<br>)709                |
| Proje<br>I<br>Drav<br>Orav | South Ele<br>ect Number<br>IBM0842<br>ving Number<br>CP1901-3<br>vn By | Sheet Size<br>A0<br>BFM-RPS-So                          | 45-07       | Drawing Sca<br>As Sh<br>Z-DR-C-C                                           | own<br>)709                |