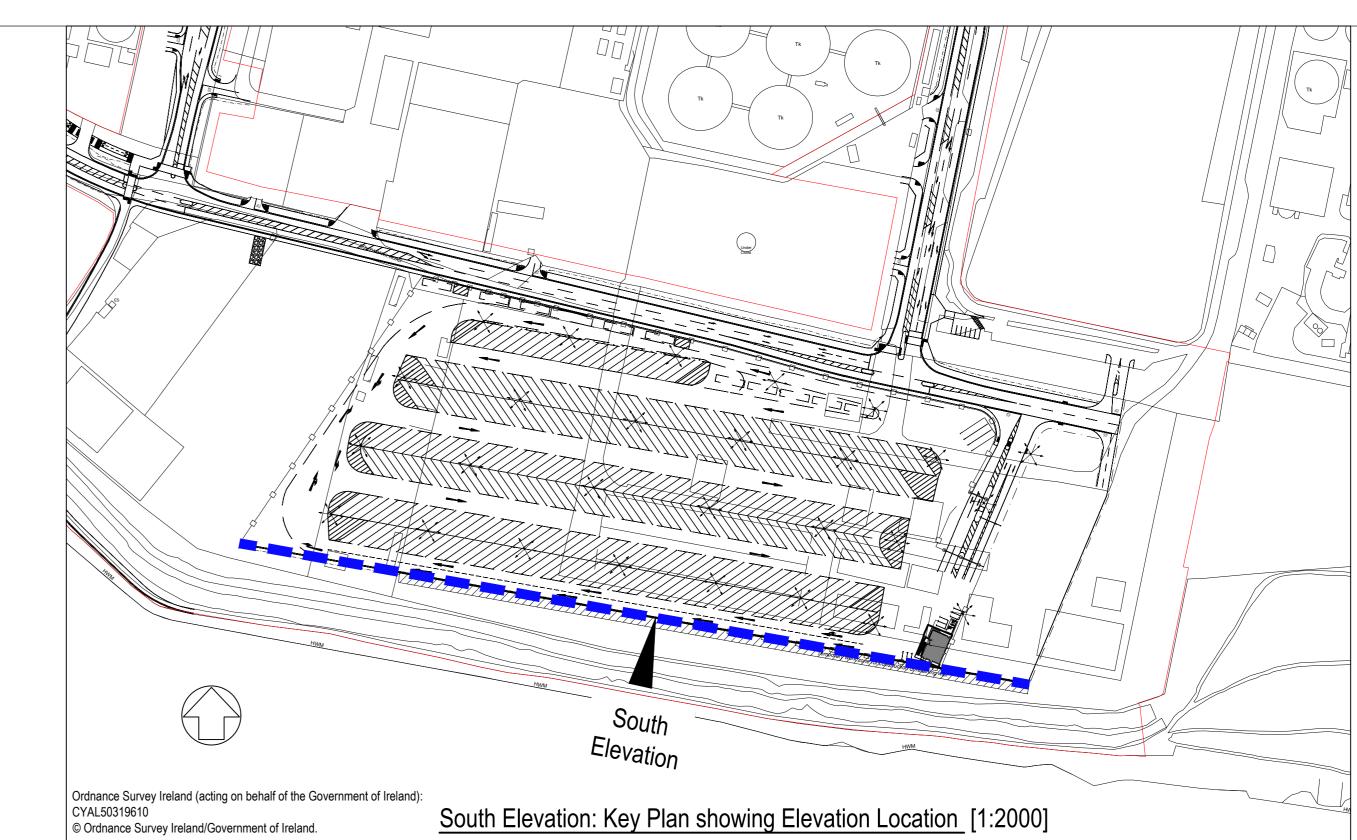

Proposed Level

Planning Boundary
under this application

|                            | 1                                                                      |                                                         |             |                                                                            |                            |
|----------------------------|------------------------------------------------------------------------|---------------------------------------------------------|-------------|----------------------------------------------------------------------------|----------------------------|
| P01                        | Revised for P                                                          | Planning Issue                                          |             | М.Н.                                                                       | 28/06/2024                 |
| rev                        | amendmer                                                               | nts                                                     |             | check                                                                      | date                       |
| ٢                          | ps :                                                                   | Elmwood House<br>74 Boucher Road<br>3elfast<br>3T12 6RZ | F +4<br>W w | 14 (0) 28 90 66<br>14 (0) 28 90 66<br><b>ww.rpsgroup.</b><br>eland@rpsgrou | 8286<br><b>com/ireland</b> |
| Clier                      | nt                                                                     |                                                         |             |                                                                            |                            |
|                            |                                                                        | <b>COMHLACH</b><br>ÁTHA CLIAT                           |             | ALAFORT                                                                    |                            |
|                            |                                                                        | DUBLIN PO                                               |             | MPANY                                                                      |                            |
|                            |                                                                        |                                                         |             |                                                                            |                            |
| Proje                      | <sup>3</sup> FI                                                        | <b>M</b> Proje                                          | ct          | Bringing<br>Dublin Port<br>To 2040                                         |                            |
| Title                      |                                                                        |                                                         |             |                                                                            |                            |
|                            |                                                                        | rminal Vara                                             | l (Aro      | $\sim 0$                                                                   |                            |
|                            | Ro-Ro Te<br>South Ele                                                  | erminal Yard                                            | l (Are      | a O)                                                                       |                            |
|                            |                                                                        |                                                         | l (Are      | a O)                                                                       |                            |
|                            |                                                                        |                                                         |             | a O)<br>Drawing Sca                                                        | ale                        |
| Proje                      | South Ele                                                              | evation                                                 |             |                                                                            |                            |
| Proje                      | South Ele                                                              | Sheet Size                                              |             | Drawing Sca                                                                |                            |
| Proje<br>I<br>Drav         | South Ele<br>ect Number<br>IBM0842<br>ving Number                      | Sheet Size                                              |             | Drawing Sca<br>As Sh                                                       | own                        |
| Proje<br>I<br>Drav         | South Ele<br>ect Number<br>IBM0842<br>ving Number                      | Sheet Size                                              |             | Drawing Sca<br>As Sh                                                       | own                        |
| Proje<br>I<br>Drav         | South Ele<br>ect Number<br>IBM0842<br>ving Number<br>CP1901-3          | Sheet Size<br>A0                                        |             | Drawing Sca<br>As Sh<br>Z-DR-C-C                                           | own<br>)709                |
| Proje<br>I<br>Drav<br>Orav | South Ele<br>ect Number<br>IBM0842<br>ving Number<br>CP1901-3<br>vn By | Sheet Size<br>A0<br>BFM-RPS-So                          | 45-07       | Drawing Sca<br>As Sh<br>Z-DR-C-C                                           | own<br>)709                |