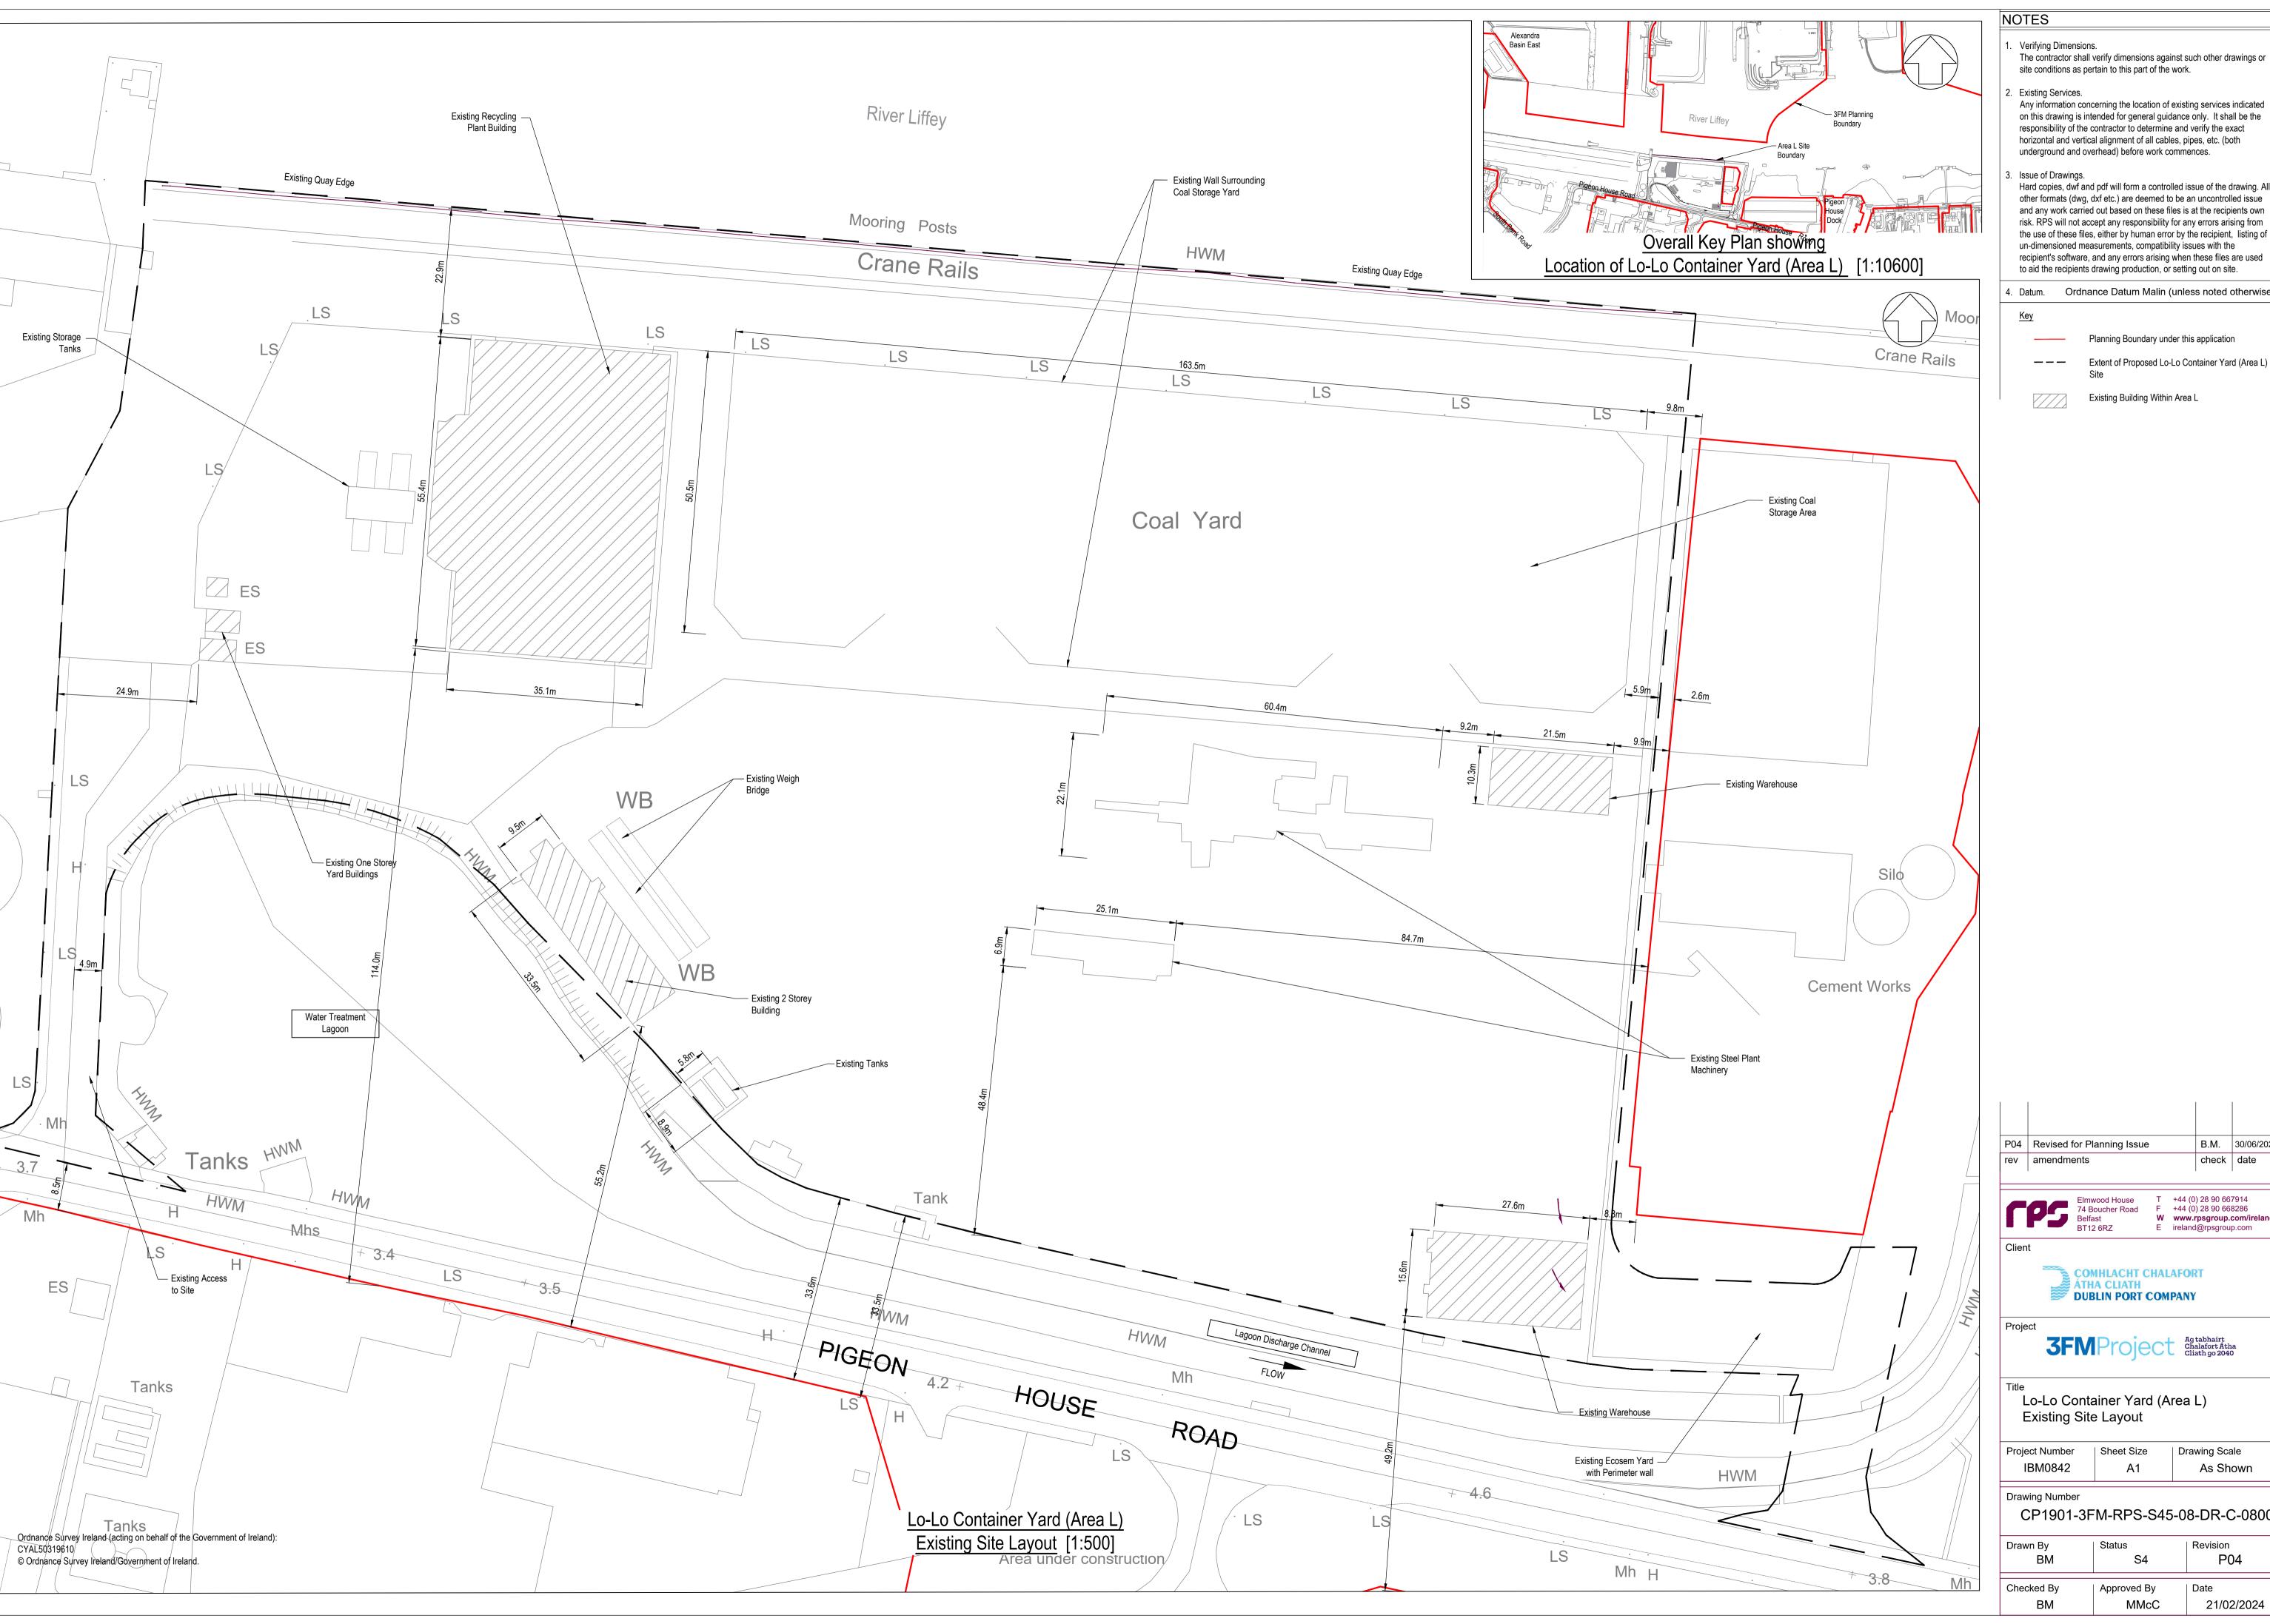

- Verifying Dimensions.
  The contractor shall verify dimensions against such other drawings or
- Any information concerning the location of existing services indicated

Issue of Drawings.
Hard copies, dwf and pdf will form a controlled issue of the drawing. All other formats (dwg, dxf etc.) are deemed to be an uncontrolled issue and any work carried out based on these files is at the recipients own risk. RPS will not accept any responsibility for any errors arising from the use of these files, either by human error by the recipient, listing of un-dimensioned measurements, compatibility issues with the recipient's software, and any errors arising when these files are used

4. Datum. Ordnance Datum Malin (unless noted otherwise)

Planning Boundary under this application Extent of Proposed Lo-Lo Container Yard (Area L)

> B.M. 30/06/2024 check date

COMHLACHT CHALAFORT ÁTHA CLIATH DUBLIN PORT COMPANY

**3FMProject** Ag tabhairt Chalafort Átha Cliath go 2040

Lo-Lo Container Yard (Area L)

**Existing Site Layout** 

CP1901-3FM-RPS-S45-08-DR-C-0800

Drawing Scale

As Shown

Revision P04 S4 Approved By 21/02/2024 MMcC