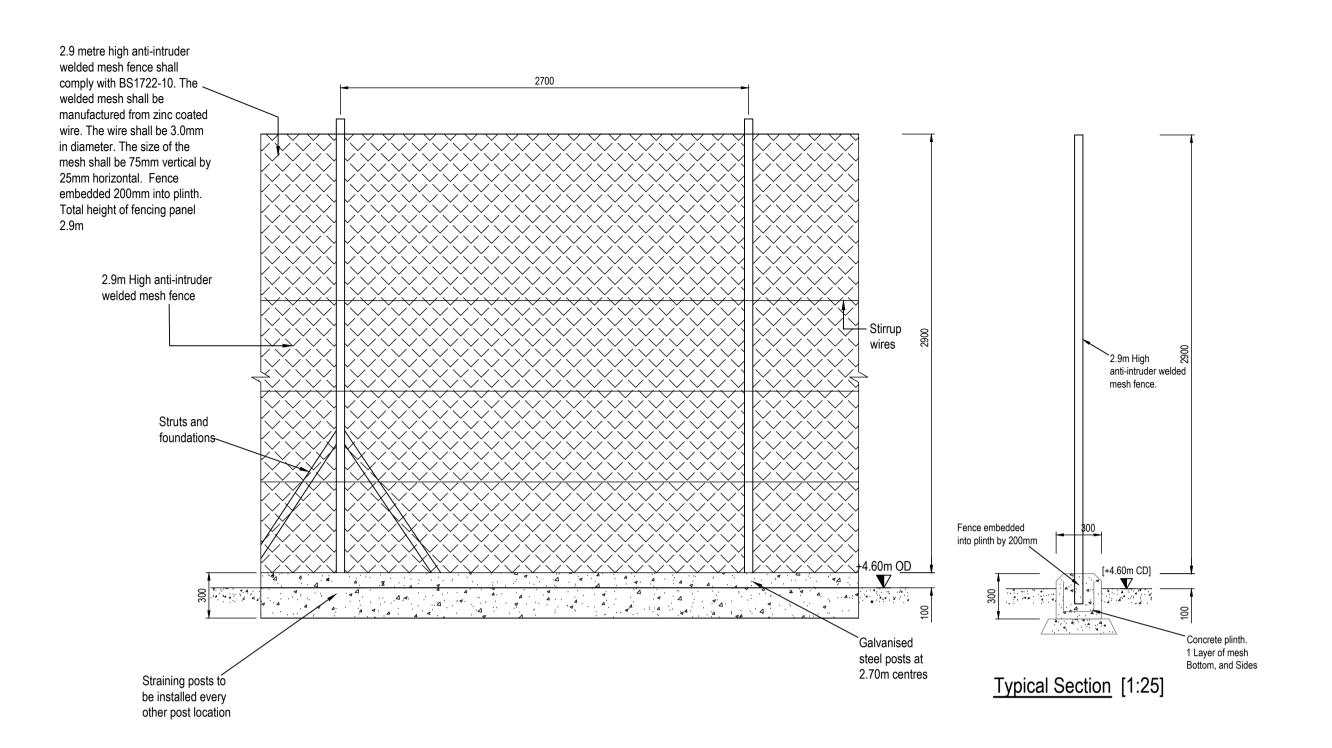

## 2.9m High ISPS Security Fence Detail Typical Elevation [1:25]

Typical 2.9m High ISPS Gate Detail [1:25]

## NOTES

- Verifying Dimensions. Dimensions shall be verified against such other drawings or site conditions as pertain to this part of the work.
- . Existing Services. Any information concerning the location of existing services indicated on this drawing is intended for general guidance only.
- 3. Datum. Ordnance Datum Malin unless noted otherwise
- . Refer to Highways Engineering (HE) Series drawings for Proposed Approach Road details.