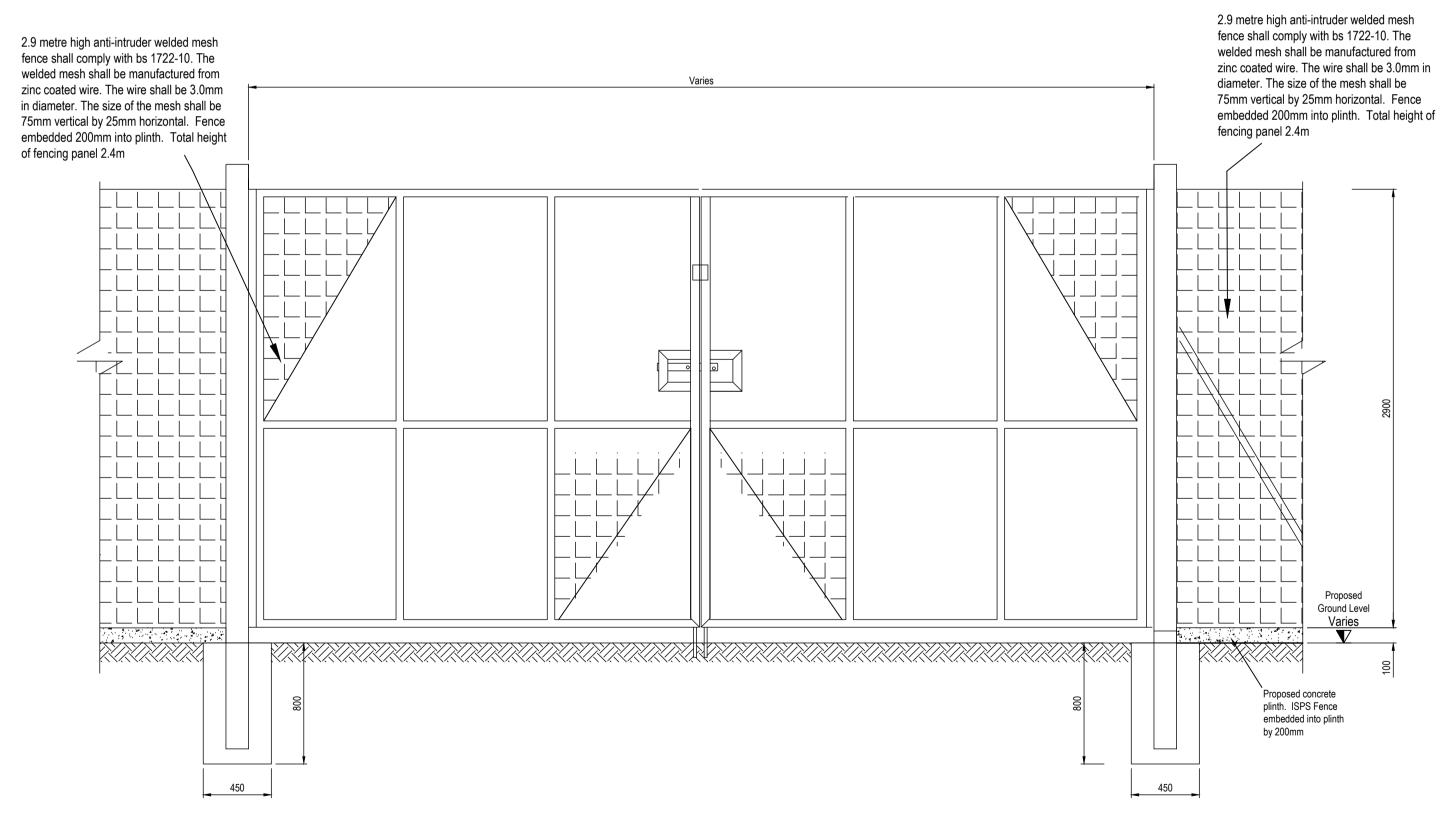

## 2.9m High ISPS Security Fence Detail Typical Elevation [1:25]

Typical 2.9m High ISPS Gate Detail [1:25]

## NOTES

- Verifying Dimensions. Dimensions shall be verified against such other drawings or site conditions as pertain to this part of the work.
- . Existing Services. Any information concerning the location of existing services indicated on this drawing is intended for general guidance only.
- 3. Datum. Ordnance Datum Malin unless noted otherwise
- . Refer to Highways Engineering (HE) Series drawings for Proposed Approach Road details.