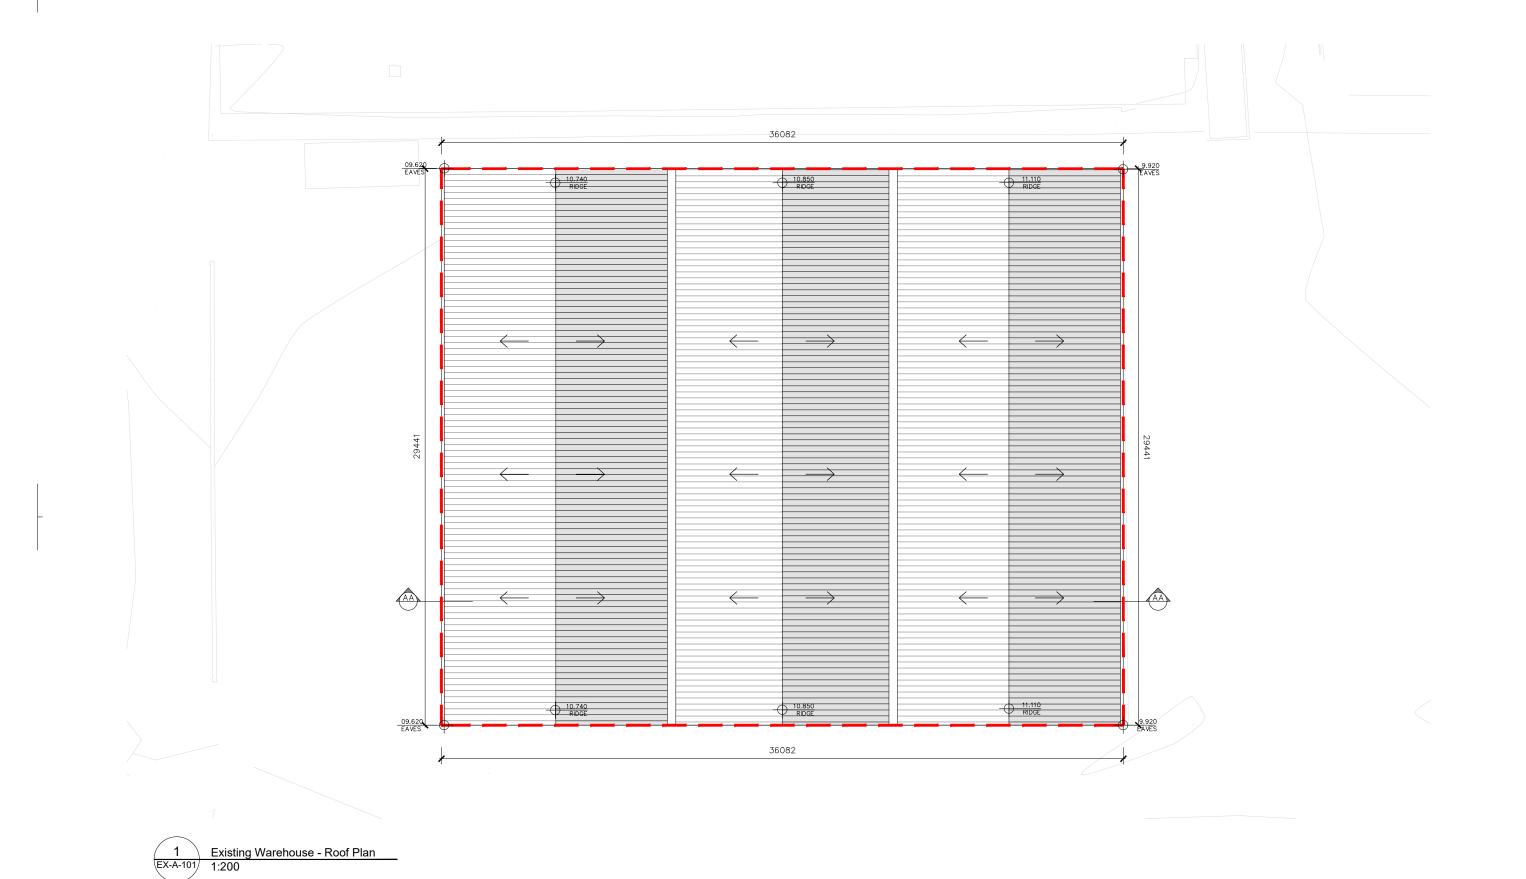

3FM Project

Port Park: Existing Warehouse (Building A) to be demolished, Roof Plan

**Dublin Port Company** 

Dwg. No. CP1901\_005-DA-00-XX-DR-A-EX-A-101 23005