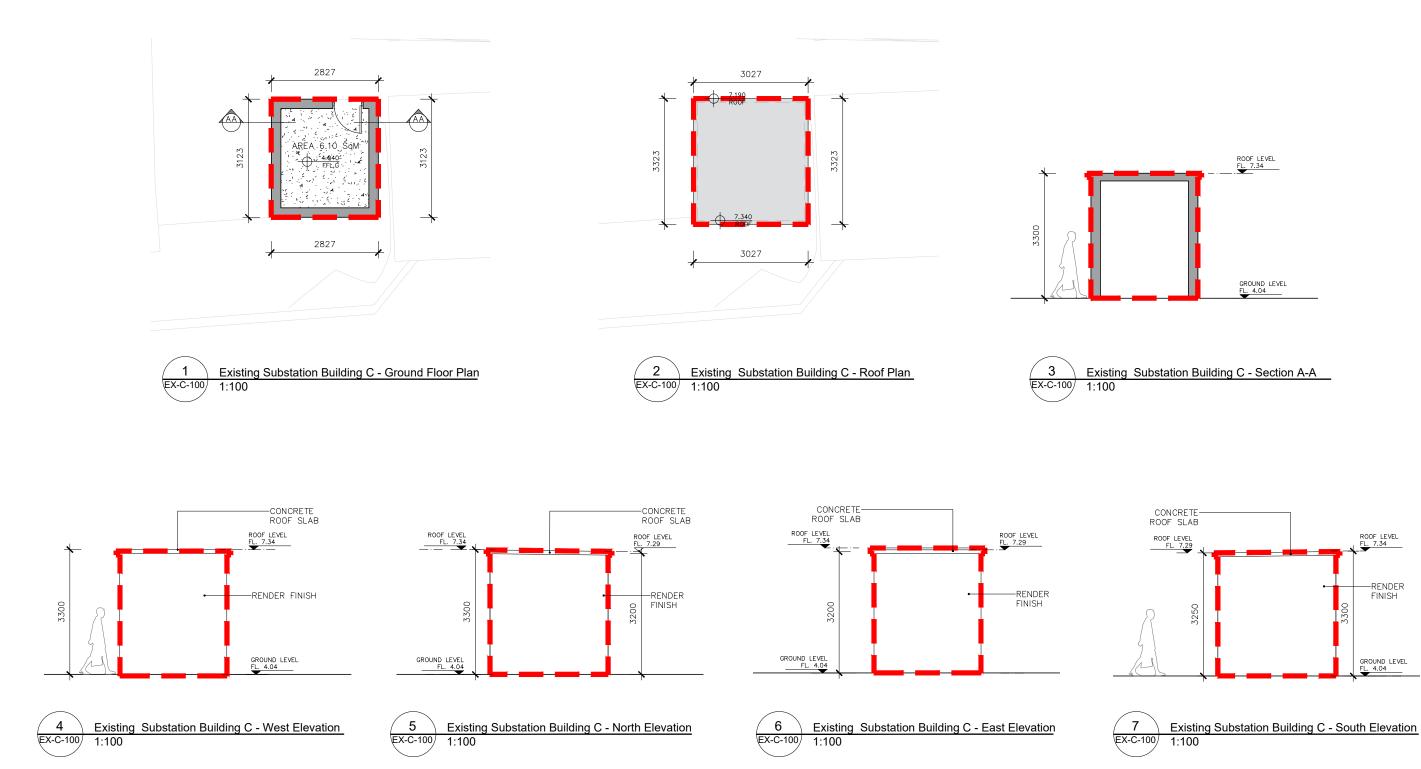

## ISSUED FOR PLANNING ONLY, NOT FOR CONSTRUCTION

| darmody    |                                                                                                           |          | Project. 3FM Project                                                                                                                            |
|------------|-----------------------------------------------------------------------------------------------------------|----------|-------------------------------------------------------------------------------------------------------------------------------------------------|
|            | 91 Townsend Street, Dublin 2<br>353 1 672 9907<br>info@darmodyarchitecture.com<br>darmodyarchitecture.com |          | Title. Port Park: Existing Substation (Building C) to be demolished, Floor Plan, Roof Plan, Elevations & Section<br>Client. Dublin Port Company |
| . By       | Chkd. By                                                                                                  | Issue    | Dwg. No. Job No.                                                                                                                                |
| in Barrett | Tim Darmody                                                                                               | Planning | CP1901_005-DA-00-XX-DR-A-EX-C-100 23005                                                                                                         |