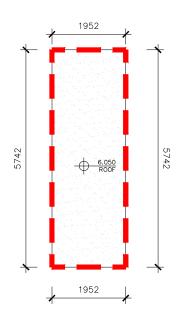

Existing Ancillary Building E - Roof Plan EX-E-100 1:100

Existing Ancillary Building E - Section A-A 1:100

Existing Ancillary Building E - North Elevation 1:100

Existing Ancillary Building E - East Elevation 1:100