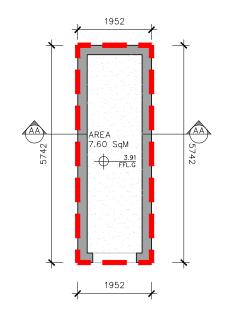

## ISSUED FOR PLANNING ONLY, NOT FOR CONSTRUCTION

|     | 3FM Project                                                                                                               |                  |
|-----|---------------------------------------------------------------------------------------------------------------------------|------------------|
| 2   | Title. Port Park: Existing Ancillary Building (Building E) to be, demolished, Floor Plan, Roof Plan, Elevations & Section |                  |
| com | Client. Dublin Port Company                                                                                               |                  |
|     | Dwg. No.<br>CP1901_005-DA-00-XX-DR-A-EX-E-100                                                                             | Job No.<br>23005 |