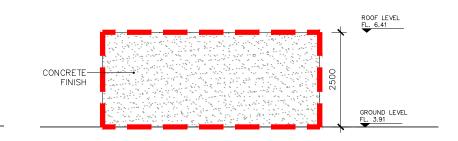

Existing Ancillary Building E - Roof Plan EX-E-100 1:100

Existing Ancillary Building E - Section A-A 1:100

Existing Ancillary Building E - North Elevation 1:100

Existing Ancillary Building E - East Elevation 1:100

Existing Ancillary Building E - South Elevation EX-E-100 1:100

Existing Ancillary Building E - West Elevation EX-E-100 1:100