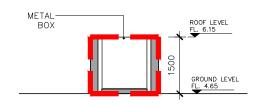

EX-G-100

1:100





1:100

## ISSUED FOR PLANNING ONLY, NOT FOR CONSTRUCTION

1:100







| darmody                                                                                                   | Project. 3FM Project                                                                                              |
|-----------------------------------------------------------------------------------------------------------|-------------------------------------------------------------------------------------------------------------------|
| 91 Townsend Street, Dublin 2<br>353 1 672 9907<br>info@darmodyarchitecture.com<br>darmodyarchitecture.com | Title: Port Park : Existing Substation (Building G) to be demolished, Floor Plan, Roof Plan, Elevations & Section |
| By Chkd. By Issue