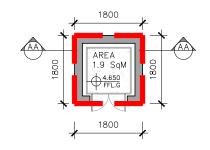

EX-G-100

1:100





1:100

## ISSUED FOR PLANNING ONLY, NOT FOR CONSTRUCTION

1:100







| darmody                                                                                                   | Project. 3FM Project                                                                                              |
|-----------------------------------------------------------------------------------------------------------|-------------------------------------------------------------------------------------------------------------------|
| 91 Townsend Street, Dublin 2<br>353 1 672 9907<br>info@darmodyarchitecture.com<br>darmodyarchitecture.com | Title: Port Park : Existing Substation (Building G) to be demolished, Floor Plan, Roof Plan, Elevations & Section |
| By Chkd. By Issue