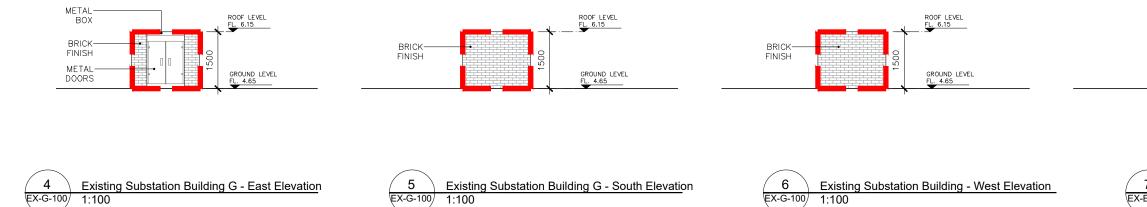

## ISSUED FOR PLANNING ONLY, NOT FOR CONSTRUCTION

1:100

| darmody                                                                                                   | Project. 3FM Project                                                                                              |
|-----------------------------------------------------------------------------------------------------------|-------------------------------------------------------------------------------------------------------------------|
| 91 Townsend Street, Dublin 2<br>353 1 672 9907<br>info@darmodyarchitecture.com<br>darmodyarchitecture.com | Title: Port Park : Existing Substation (Building G) to be demolished, Floor Plan, Roof Plan, Elevations & Section |
| By Chkd. By Issue                                                                                         | Dwg. No. Job No.                                                                                                  |
| n Barrett Tim Darmody Planning                                                                            | CP1901_005-DA-00-XX-DR-A-EX-G-100 23005                                                                           |