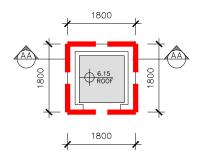

EX-G-100

1:100





1:100

## ISSUED FOR PLANNING ONLY, NOT FOR CONSTRUCTION

1:100







| darmody                                                                                                   | Project. 3FM Project                                                                                              |
|-----------------------------------------------------------------------------------------------------------|-------------------------------------------------------------------------------------------------------------------|
| 91 Townsend Street, Dublin 2<br>353 1 672 9907<br>info@darmodyarchitecture.com<br>darmodyarchitecture.com | Title: Port Park : Existing Substation (Building G) to be demolished, Floor Plan, Roof Plan, Elevations & Section |
| By Chkd. By Issue