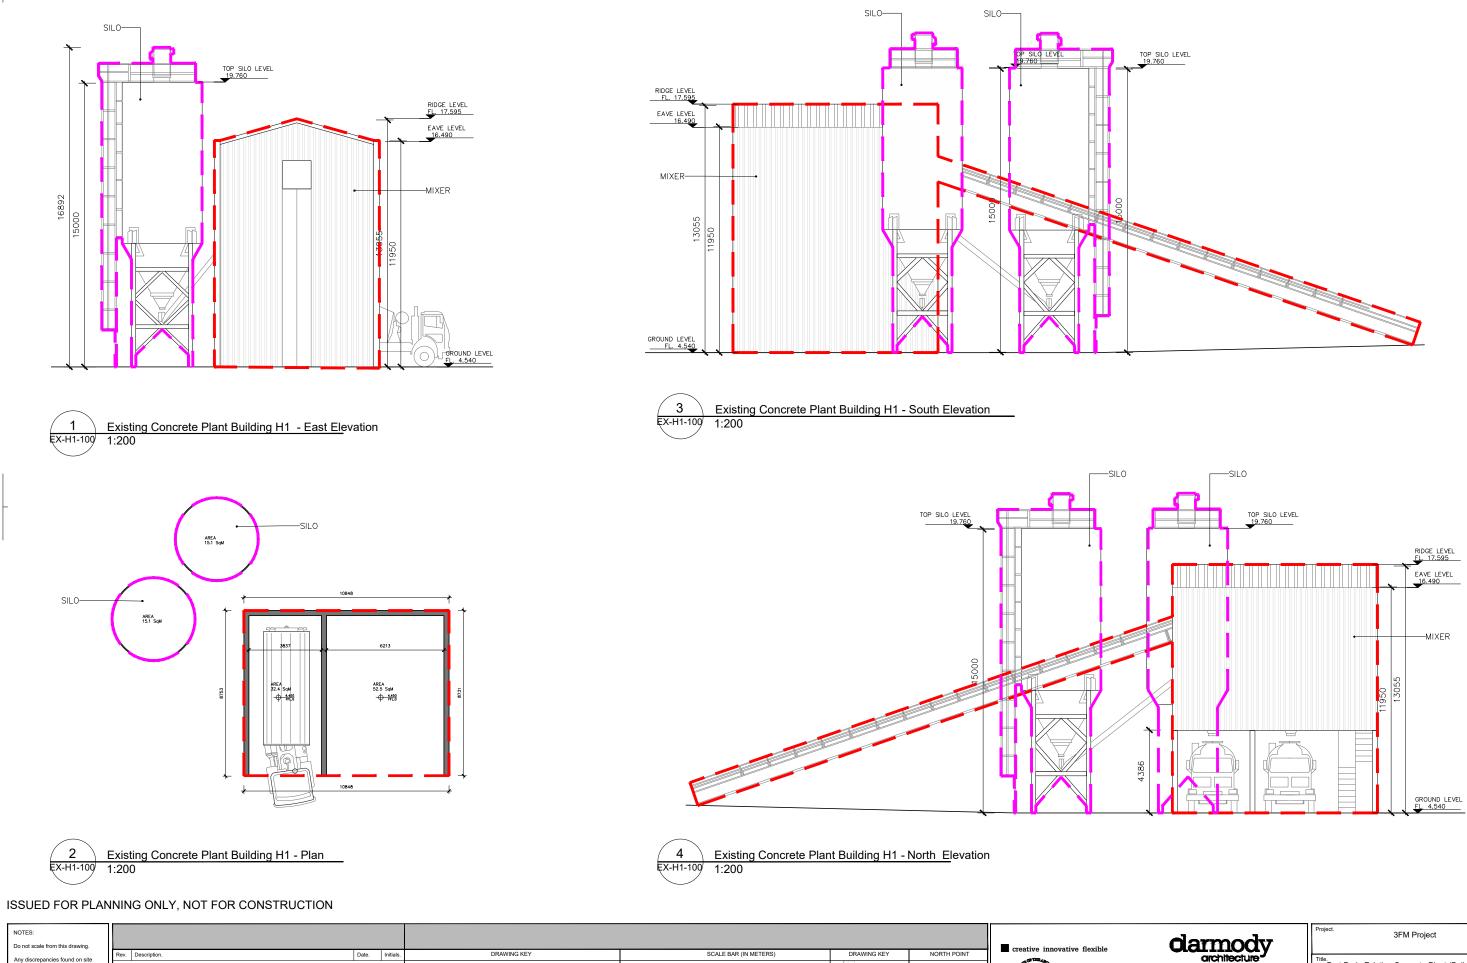

|  | to be reported to Darmody Architects<br>immediately.                                        | CYAL50381923<br>@Tailte Eireann - Surveying.                                                                 | Existing Buildings to be Demolished         |      | 11        |
|--|---------------------------------------------------------------------------------------------|--------------------------------------------------------------------------------------------------------------|---------------------------------------------|------|-----------|
|  | Any discrepancies found on drawings<br>to be reported to Darmody Architects<br>immediately. |                                                                                                              | Existing Temporary Structures to be Removed | 0 05 |           |
|  | Refer to engineers drawings<br>for structural details.                                      | Note: All drawings to be read in conjunction with RPS Consulting Engineers for subject 3FM Project proposals |                                             |      | $\sim$    |
|  | All dimensions sized to blockwork.                                                          | XREF'S<br>CAD REF.                                                                                           |                                             | NO   | DTE : NTS |

| Orchitecture Trite   91 Townsend Street, Dublin 2 353 1672 9907   info@darmodyarchitecture.com Client.   By Chid. By   Issue Dwg. No.   By Chid. By   Issue Dwg. No.   By Chid. By   Issue Chid. By   By Chid. By | darmody                        | Project. 3FM Project                                |  |
|-------------------------------------------------------------------------------------------------------------------------------------------------------------------------------------------------------------------|--------------------------------|-----------------------------------------------------|--|
| BY Chkd. By Issue Dwg. No. Dwg. No. CP1901 005-DA-00-XX-DR-A-EX-H1-100 23005                                                                                                                                      | 91 Townsend Street, Dublin 2   | Port Park: Existing Concrete Plant (Building H1) to |  |
| CP1901_005-DA-00-XX-DR-A-EX-H1-100_23005                                                                                                                                                                          | info@darmodyarchitecture.com   |                                                     |  |
| CP1901 005-DA-00-XX-DR-A-EX-H1-100 23005                                                                                                                                                                          |                                |                                                     |  |
| n Barrett Tim Darmody Planning                                                                                                                                                                                    | n Barrett Tim Darmody Planning | CP1901_005-DA-00-XX-DR-A-EX-H1-100 23005            |  |