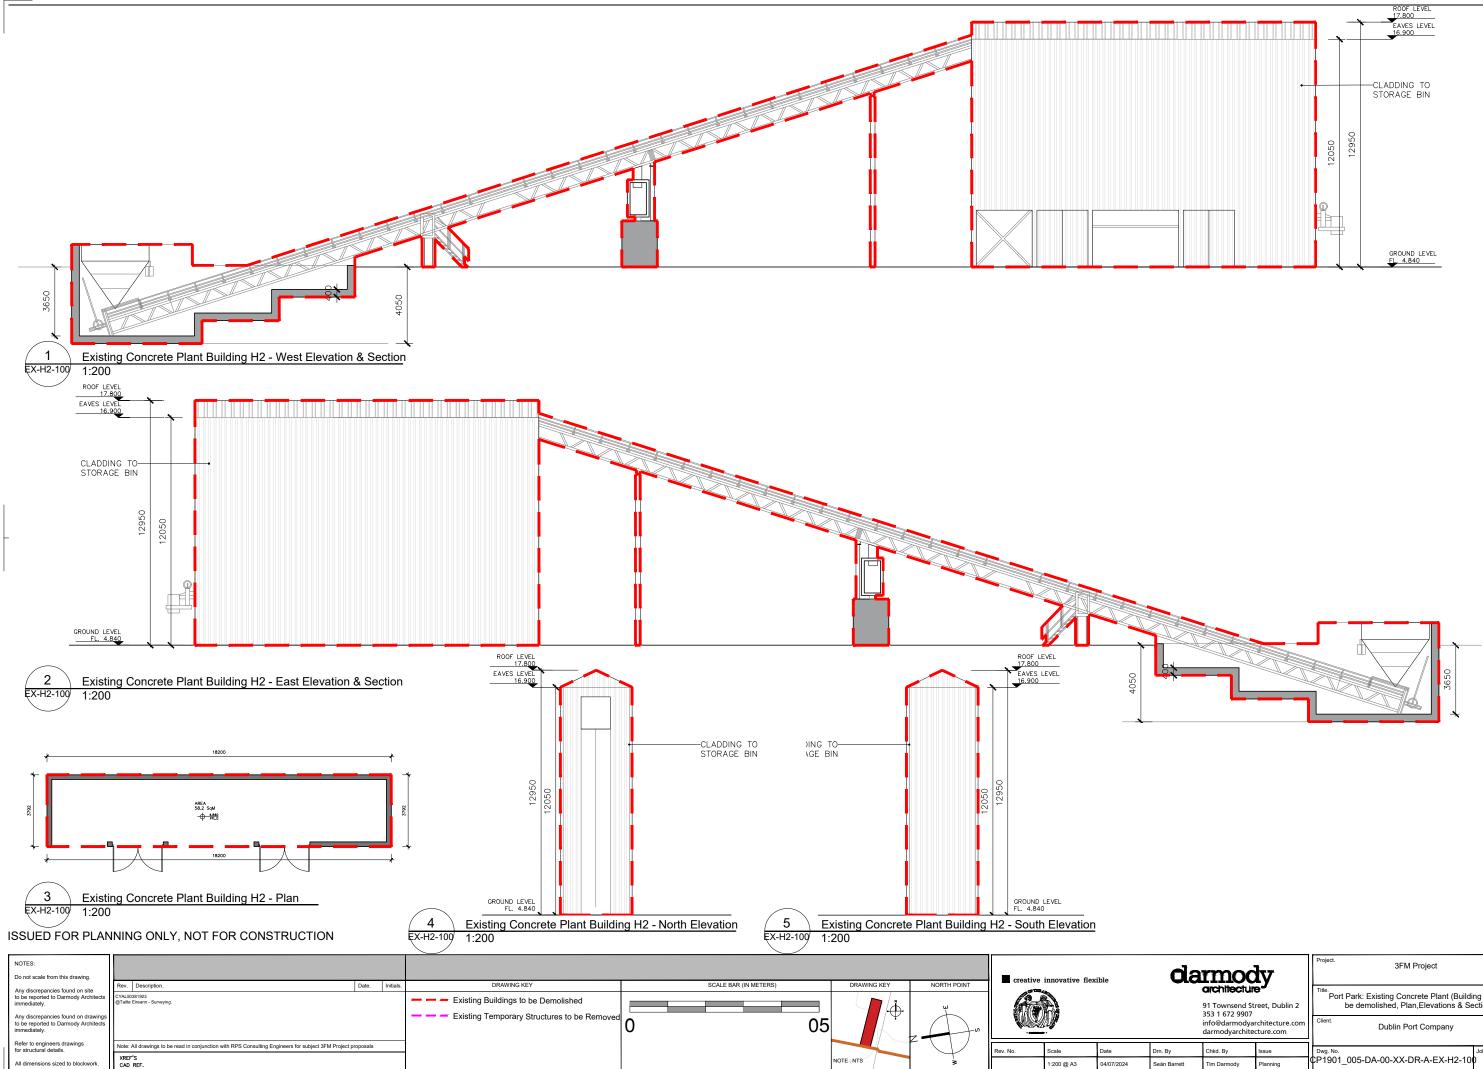

| 91 Townsend Street, Dublin 2<br>353 1 672 9907<br>info@darmodyarchitecture.com |             |          | Project. 3FM Project                                                                                      |                             |         |
|--------------------------------------------------------------------------------|-------------|----------|-----------------------------------------------------------------------------------------------------------|-----------------------------|---------|
|                                                                                |             |          | Title.<br>Port Park: Existing Concrete Plant (Building H2) to<br>be demolished, Plan,Elevations & Section |                             |         |
|                                                                                |             |          | Client.                                                                                                   | Client. Dublin Port Company |         |
| Ву                                                                             | Chkd. By    | Issue    | Dwg. No.                                                                                                  |                             | Job No. |
| n Barrett                                                                      | Tim Darmody | Planning | CP1901                                                                                                    | _005-DA-00-XX-DR-A-EX-H2-10 | ) 23005 |