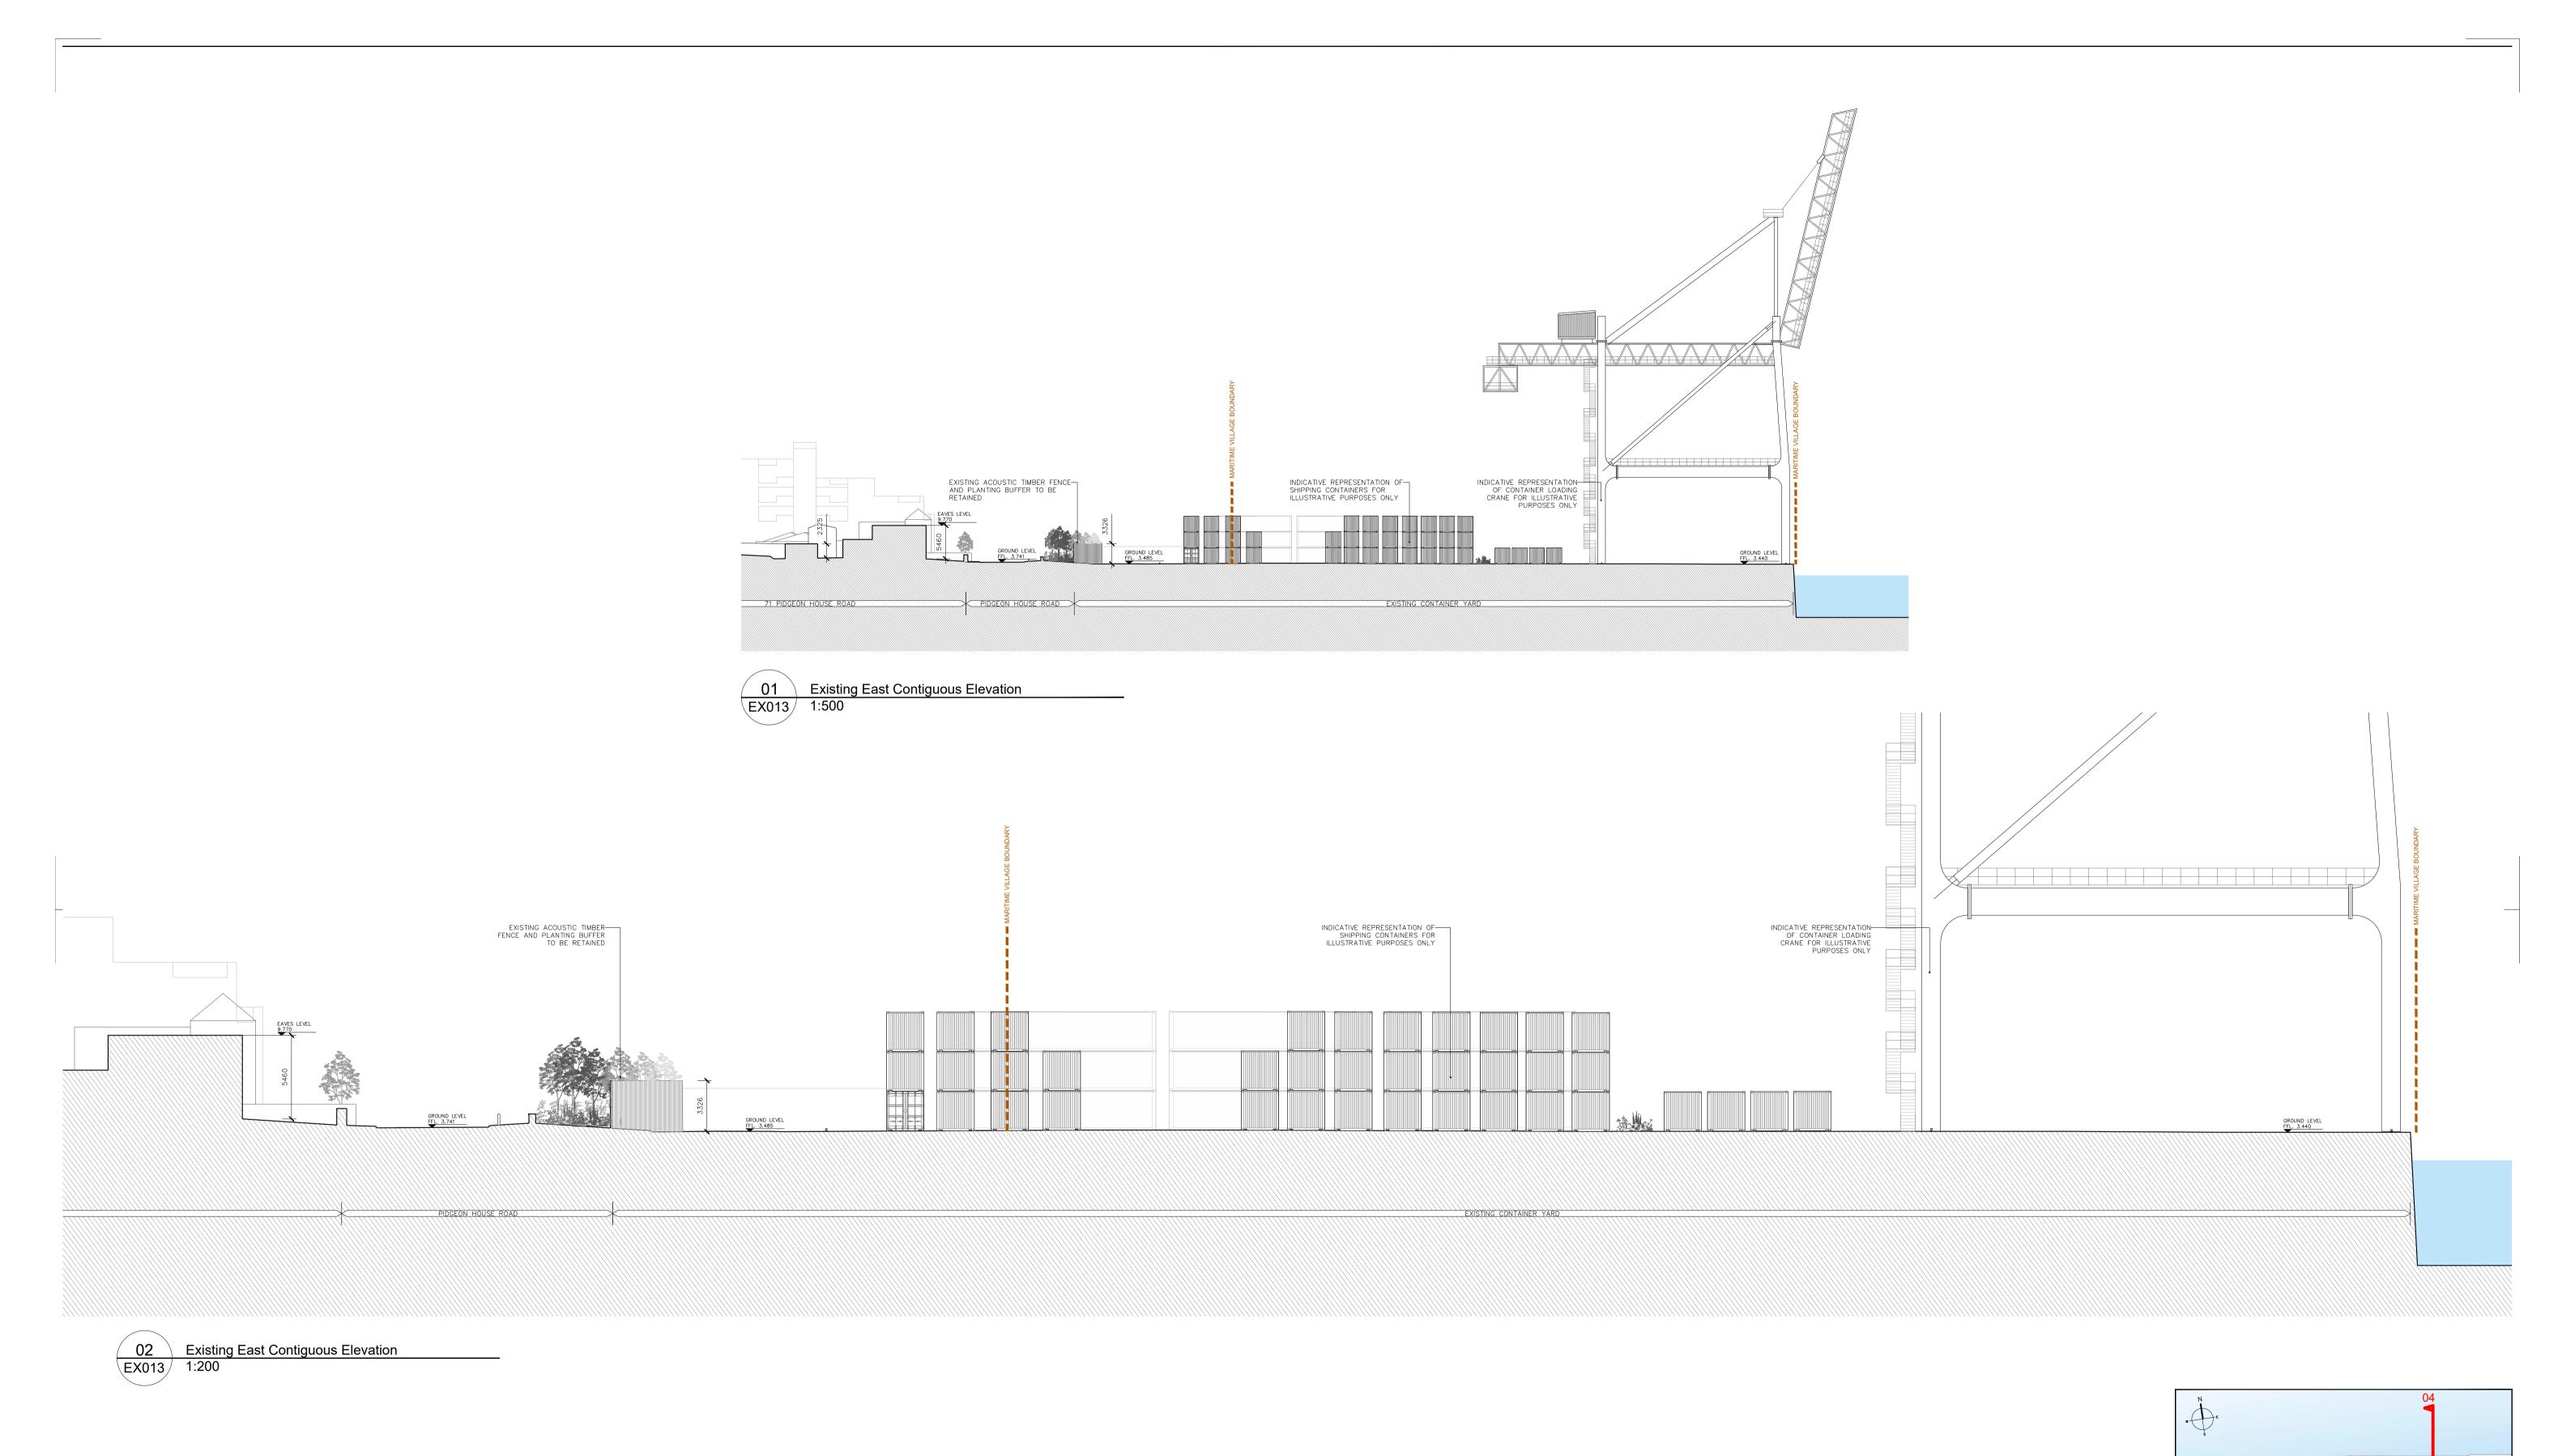

| NOTES:  Do not scale from this drawing.                                               |                                                                       |       |           |                                                                                       |           |                               |
|---------------------------------------------------------------------------------------|-----------------------------------------------------------------------|-------|-----------|---------------------------------------------------------------------------------------|-----------|-------------------------------|
| Any discrepancies found on site                                                       | Rev. Description.                                                     | Date. | Initials. | DRAWING KEY                                                                           | SCALE BAR | OVERALL KEYPLAN - 3FM PROJECT |
| to be reported to Darmody Architects immediately.                                     |                                                                       |       |           | Extent of Existing Clubs (rowing, boat, yacht) and associated structures              | 0 25 50m  | N W E                         |
| Any discrepancies found on drawings to be reported to Darmody Architects immediately. |                                                                       |       |           | Extent of Proposed Maritime Village  Existing Structures / Buildings to be demolished | 1:500     | MARITIME Keyplan not to scale |
| Refer to engineers drawings for structural details.                                   | TAILTE EIREANN LICENCE NO: CV AL50381923 © Tailte Eireann - Surveying |       |           | Existing Temporary Storage Containers to be cleared from site                         | 0 10 20m  | R                             |
| All dimensions sized to blockwork.                                                    | XREF'S CAD REF.                                                       |       |           | TOTA SIG                                                                              | 1:200     |                               |

Savva Zakharov Tim Darmody

|    | Project. 3FM Project                                         |                  |  |  |  |
|----|--------------------------------------------------------------|------------------|--|--|--|
| 2  | Title.  Maritime Village: Existing East Contiguous Elevation |                  |  |  |  |
| om | Client.  Dublin Port Company                                 |                  |  |  |  |
|    | Dwg. No.<br>CP1901_010-DA-00-XX-DR-A-EX013                   | Job No.<br>22061 |  |  |  |