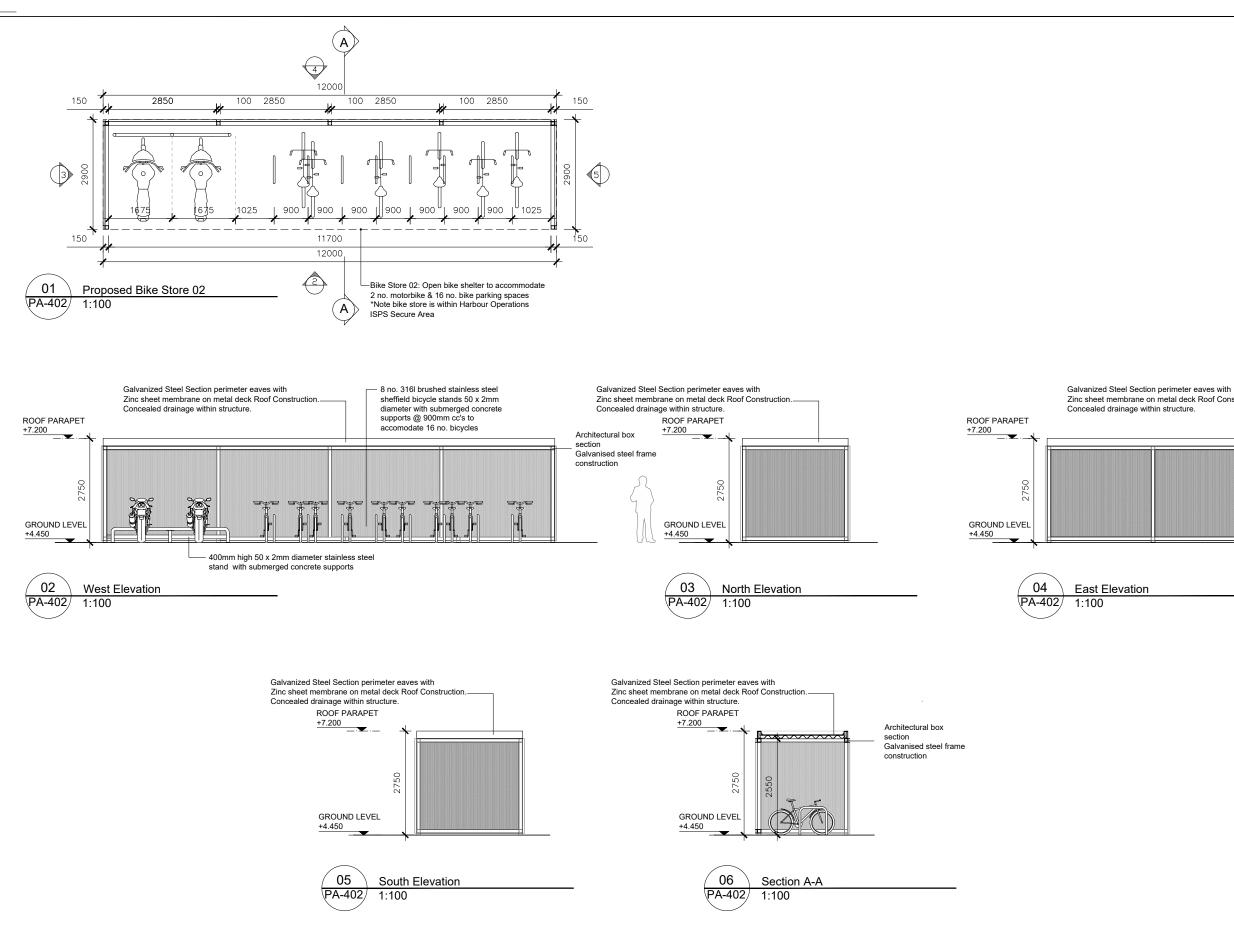

Zinc sheet membrane on metal deck Roof Construction.

| 101010101010101010101 |  |  |
|-----------------------|--|--|

|                                                                                                           |                         |                   | 03<br>02<br>02<br>4<br>04<br>04<br>04<br>04<br>04<br>04<br>04<br>04<br>04<br>04<br>04<br>04<br>0 |  |  |  |
|-----------------------------------------------------------------------------------------------------------|-------------------------|-------------------|--------------------------------------------------------------------------------------------------|--|--|--|
|                                                                                                           |                         |                   | Key Plan - Not to scale                                                                          |  |  |  |
| 91 Townsend Street, Dublin 2<br>353 1 672 9907<br>info@darmodyarchitecture.com<br>darmodyarchitecture.com |                         | ly                | Project. 3FM Project                                                                             |  |  |  |
|                                                                                                           |                         |                   | Title. Maritime Village<br>Proposed Bike Store 02                                                |  |  |  |
|                                                                                                           |                         |                   | Client. Dublin Port Company                                                                      |  |  |  |
| rzostek                                                                                                   | Chkd. By<br>Tim Darmody | Issue<br>PLANNING | Dwg. No.<br>CP1901_010-DA-00-XX-DR-A-PA402 22061                                                 |  |  |  |
|                                                                                                           |                         |                   |                                                                                                  |  |  |  |