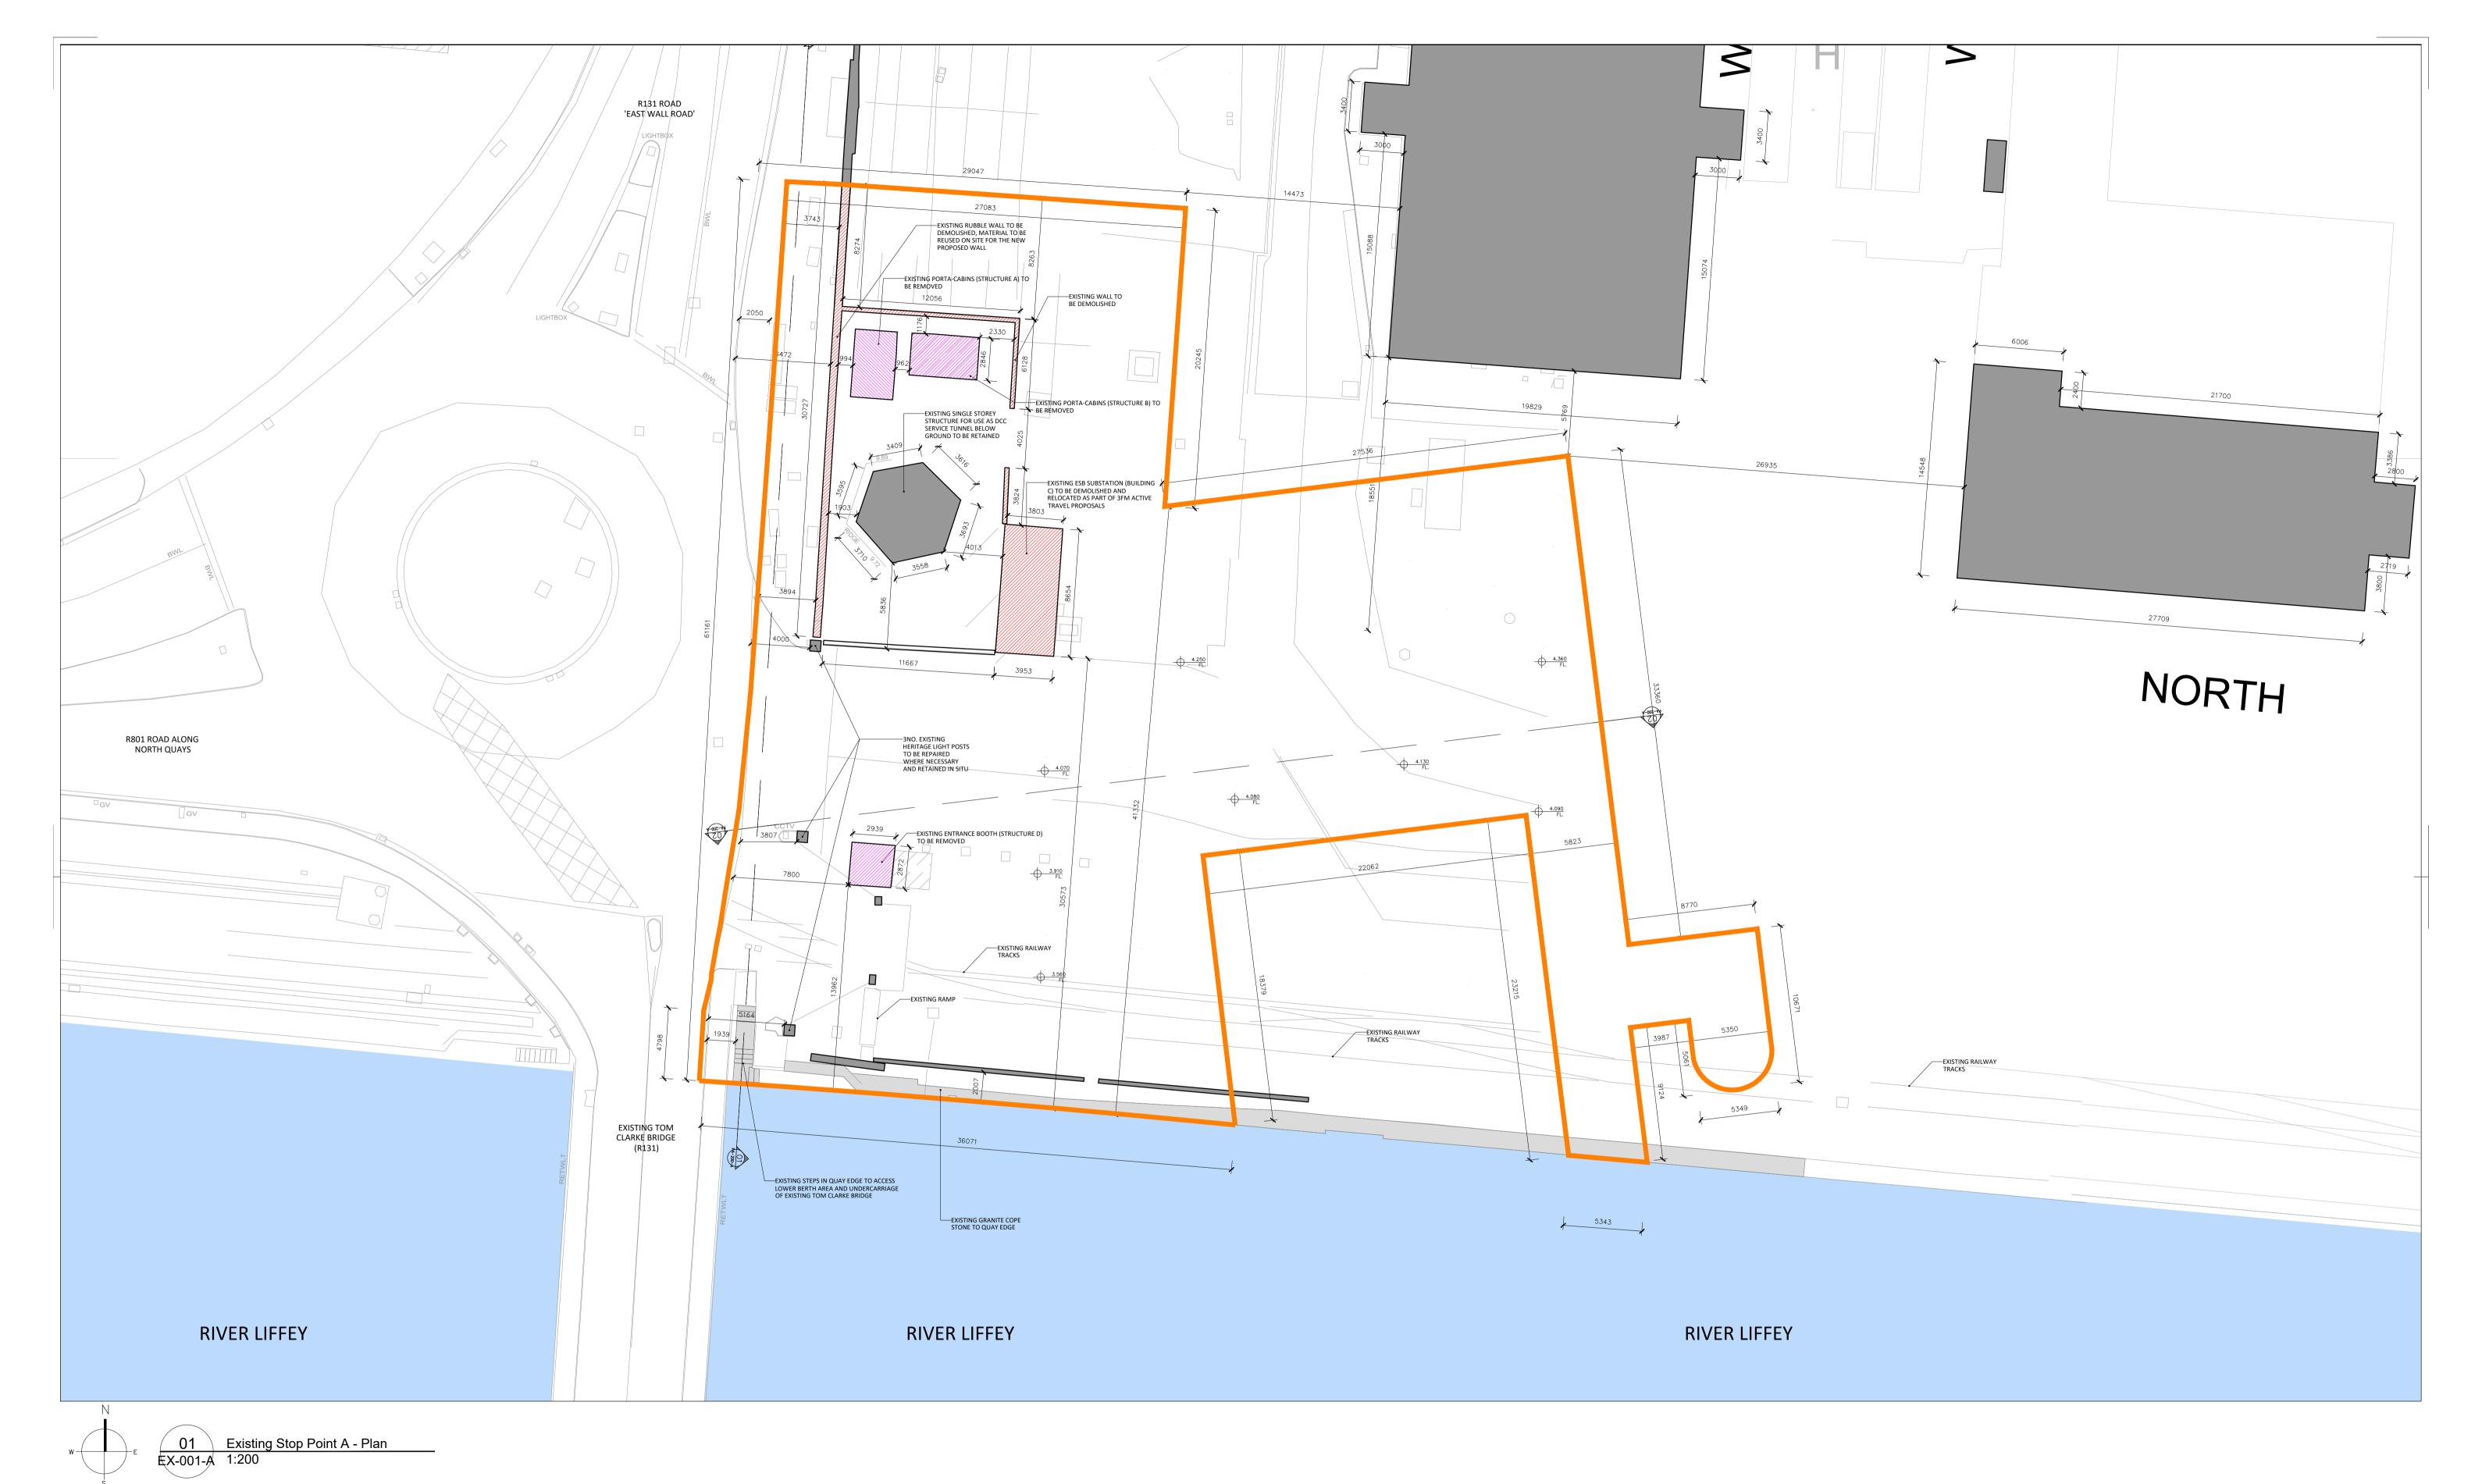

## ISSUED FOR PLANNING ONLY, NOT FOR CONSTRUCTION

| NOTES:  Do not scale from this drawing.                                               |                   |                                                                                                                        |       |           |                                                                                                     |   |                       |     |             |   |
|---------------------------------------------------------------------------------------|-------------------|------------------------------------------------------------------------------------------------------------------------|-------|-----------|-----------------------------------------------------------------------------------------------------|---|-----------------------|-----|-------------|---|
| Any discrepancies found on site                                                       | Rev. De           | escription.                                                                                                            | Date. | Initials. | DRAWING KEY                                                                                         |   | SCALE BAR (IN METERS) |     | DRAWING KEY |   |
| to be reported to Darmody Architects immediately.                                     |                   |                                                                                                                        |       |           | Delineates Extent of the Active Travel Route Stop Point A Area  Existing Buildings to be Demolished |   |                       |     | 7           | N |
| Any discrepancies found on drawings to be reported to Darmody Architects immediately. |                   |                                                                                                                        |       |           | Existing Temporary Structures to be Removed                                                         | 0 | 10                    | 20m |             |   |
| Refer to engineers drawings<br>for structural details.                                |                   | RAWINGS TO BE READ IN CONJUNCTION WITH RPS CONSULTING ENGINEERS, DSCAPE ARCHITECTS, AND MOXOM ARCHITECTS (SPAR BRIDGE) |       |           |                                                                                                     |   |                       |     |             |   |
| All dimensions sized to blockwork.                                                    | XREF'S<br>CAD REF | <del>-</del> .                                                                                                         |       |           |                                                                                                     |   |                       |     | NOTE: NTS   |   |

Seán Barrett

|          | Project. 3FM Project                               |         |                  |
|----------|----------------------------------------------------|---------|------------------|
|          | Active Travel Route: Stop Point A at Existing Plan | North \ | Wall Quay,       |
| <b>1</b> | Client.  Dublin Port Compan                        | ıy      |                  |
|          | Dwg. No.<br>CP1901_011-DA-00-XX-DR-A-EX-           | ·001-A  | Job No.<br>22071 |