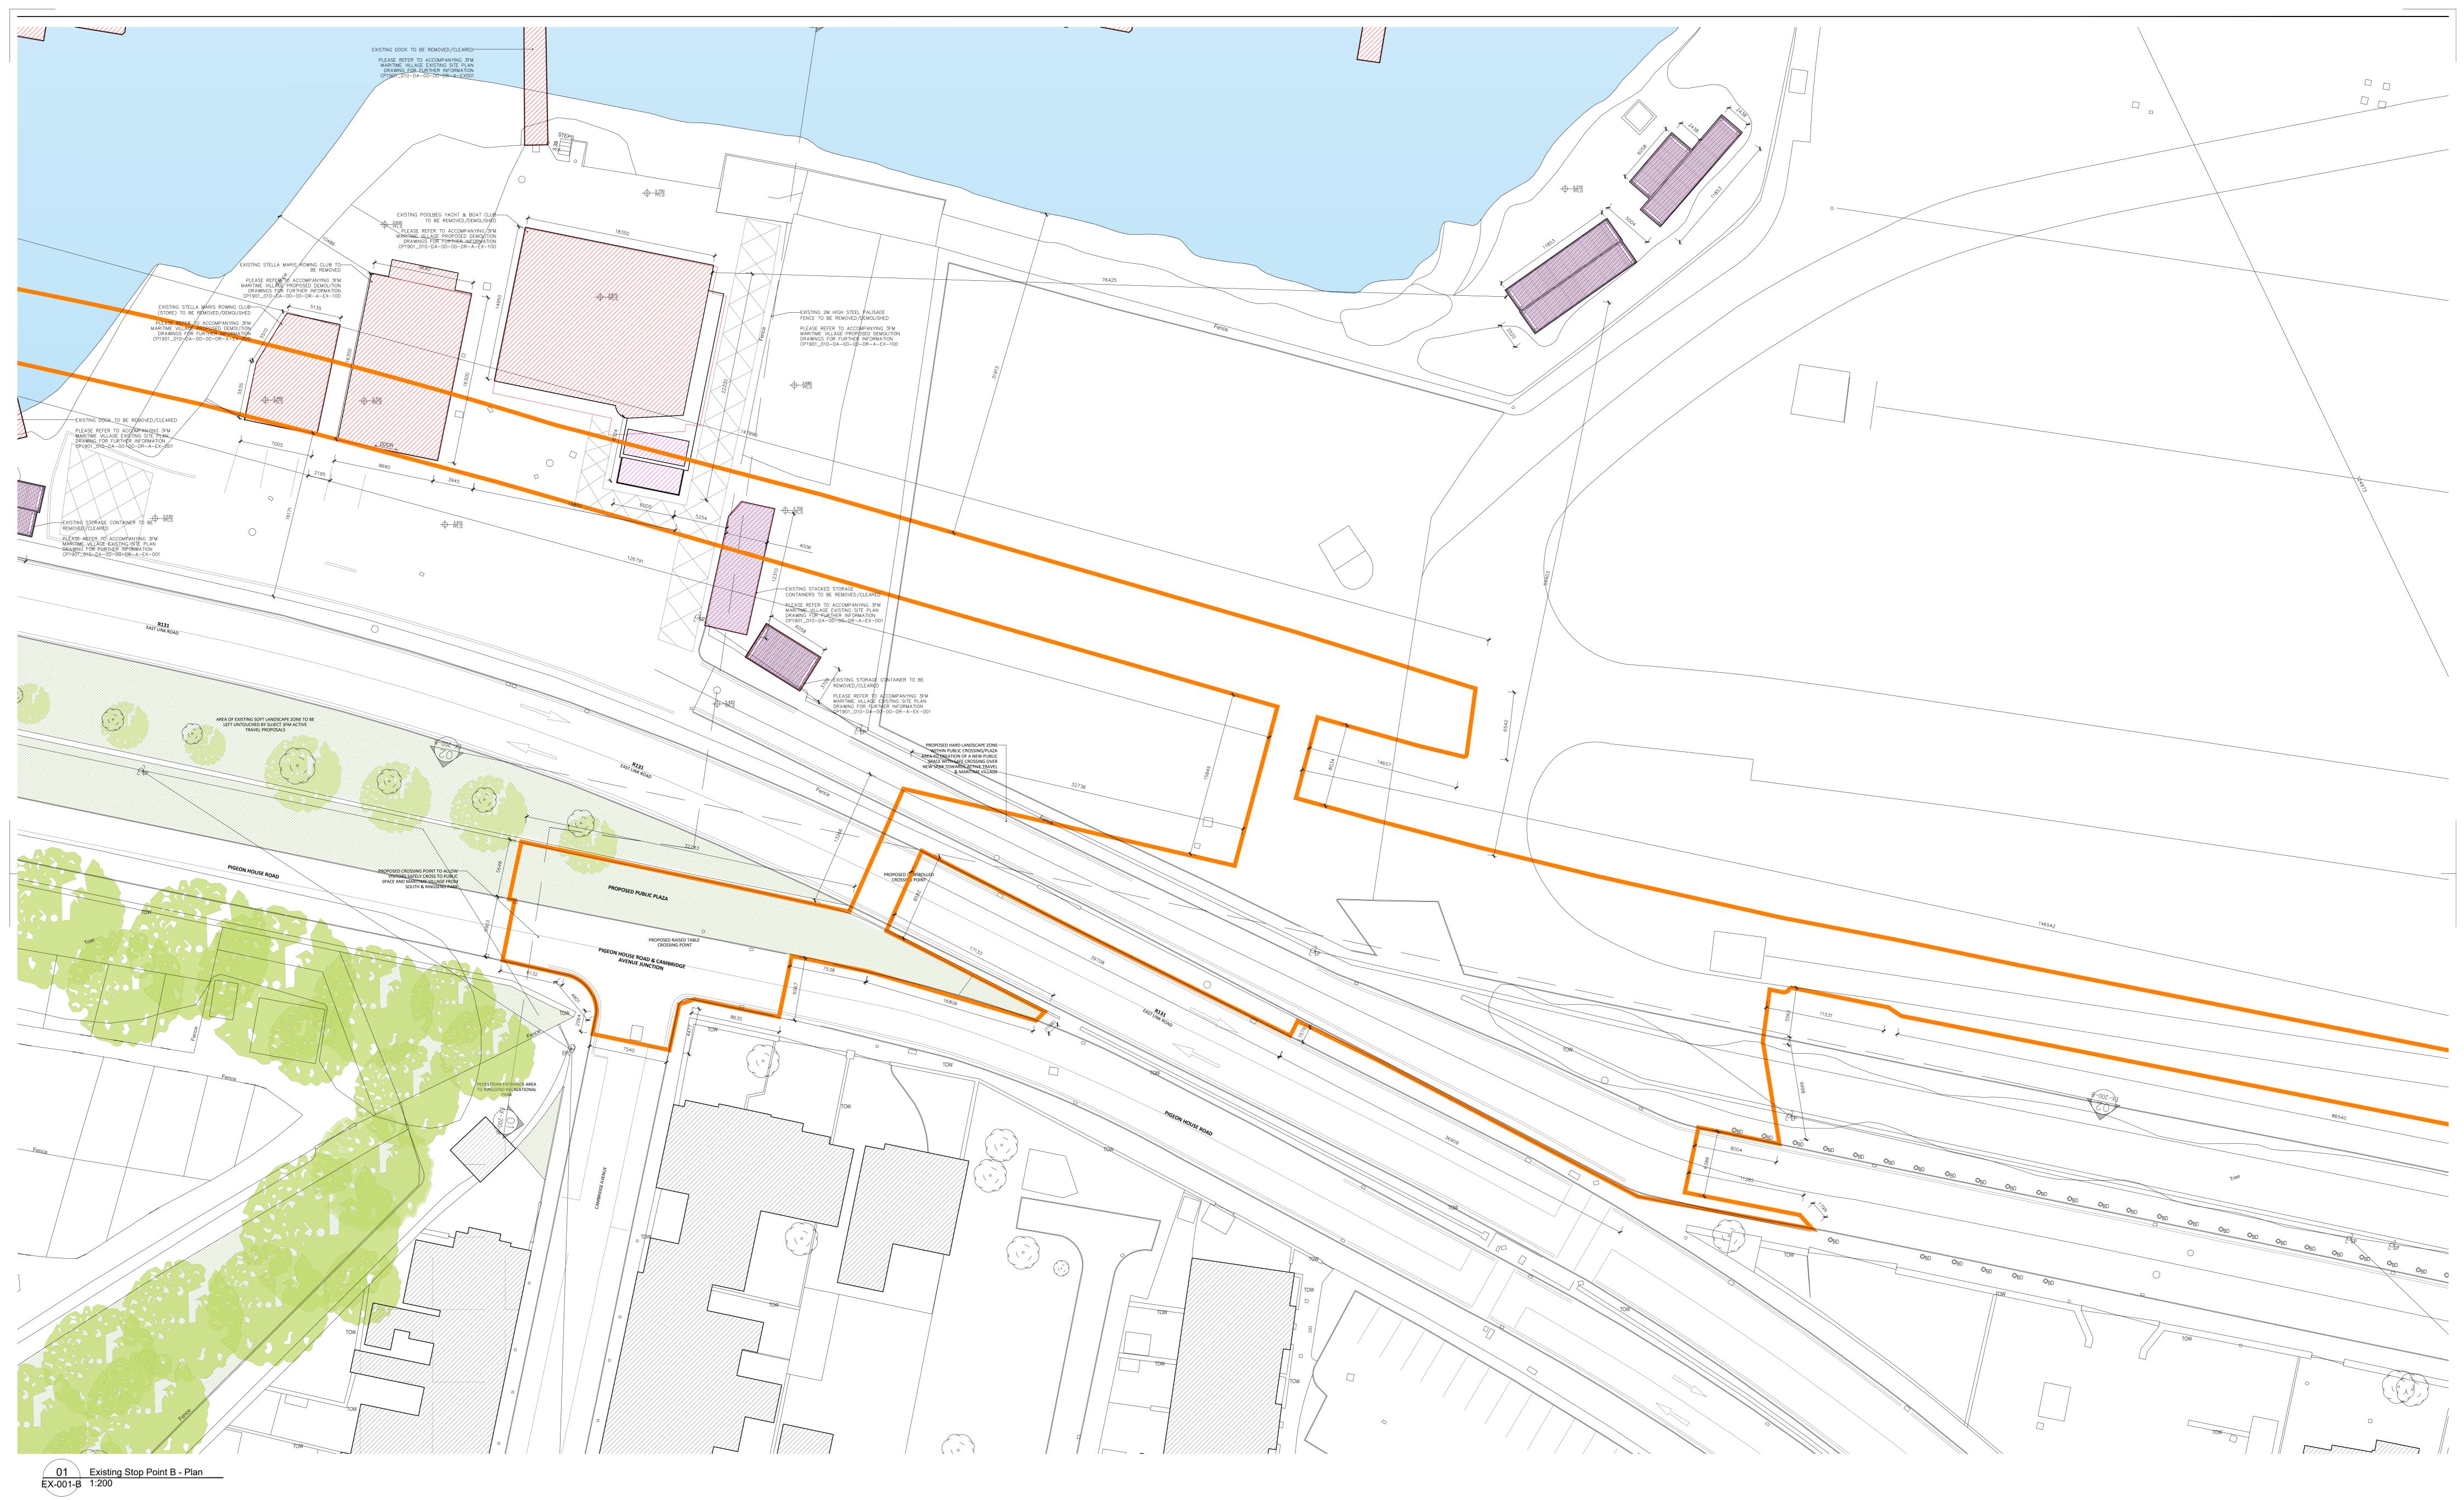

## ISSUED FOR INFORMATION ONLY, NOT FOR CONSTRUCTION

| NOTES:                                                                                      |                                                                                                                                                                                                                                                             |              |       |           |  |
|---------------------------------------------------------------------------------------------|-------------------------------------------------------------------------------------------------------------------------------------------------------------------------------------------------------------------------------------------------------------|--------------|-------|-----------|--|
| Do not scale from this drawing.                                                             |                                                                                                                                                                                                                                                             |              |       |           |  |
| Any discrepancies found on site<br>to be reported to Darmody Architects<br>immediately.     | Rev.                                                                                                                                                                                                                                                        | Description. | Date. | Initials. |  |
|                                                                                             | CYAL50381923<br>@Tailte Eireann - Surveying.                                                                                                                                                                                                                |              |       |           |  |
| Any discrepancies found on drawings<br>to be reported to Darmody Architects<br>immediately. |                                                                                                                                                                                                                                                             |              |       |           |  |
|                                                                                             | <b>NOTE:</b> DRAWINGS TO BE READ IN CONJUNCTION WITH RPS CONSULTING ENGINEERS,<br>TTT LANDSCAPE ARCHITECTS, AND DARMODY ARCHITECTURE MARITIME VILLAGE PACKAGE<br><b>NOTE:</b> PLEASE REFER TO TTT PACKAGE FOR ALL PROPOSED LANDSCAPING AND PLANTING SPECIES |              |       |           |  |
| Refer to engineers drawings for structural details.                                         |                                                                                                                                                                                                                                                             |              |       |           |  |
| All dimensions sized to blockwork.                                                          | XREF <sup>®</sup><br>CAD                                                                                                                                                                                                                                    |              |       |           |  |

| nsend Street, Dublin 2<br>72 9907<br>armodyarchitecture.com |          | Project.                                                                                | 3FM Project                  |         |
|-------------------------------------------------------------|----------|-----------------------------------------------------------------------------------------|------------------------------|---------|
|                                                             |          | Title.<br>Active Travel Route: Stop Point B at<br>Pigeon House Road/SPAR, Existing Plan |                              |         |
|                                                             |          | Client.<br>Dublin Port Company                                                          |                              |         |
| У                                                           | Issue    | Dwg. No.                                                                                |                              | Job No. |
| rmody                                                       | Planning | CP190                                                                                   | 1_011-DA-00-XX-DR-A-EX-001-B | 22071   |