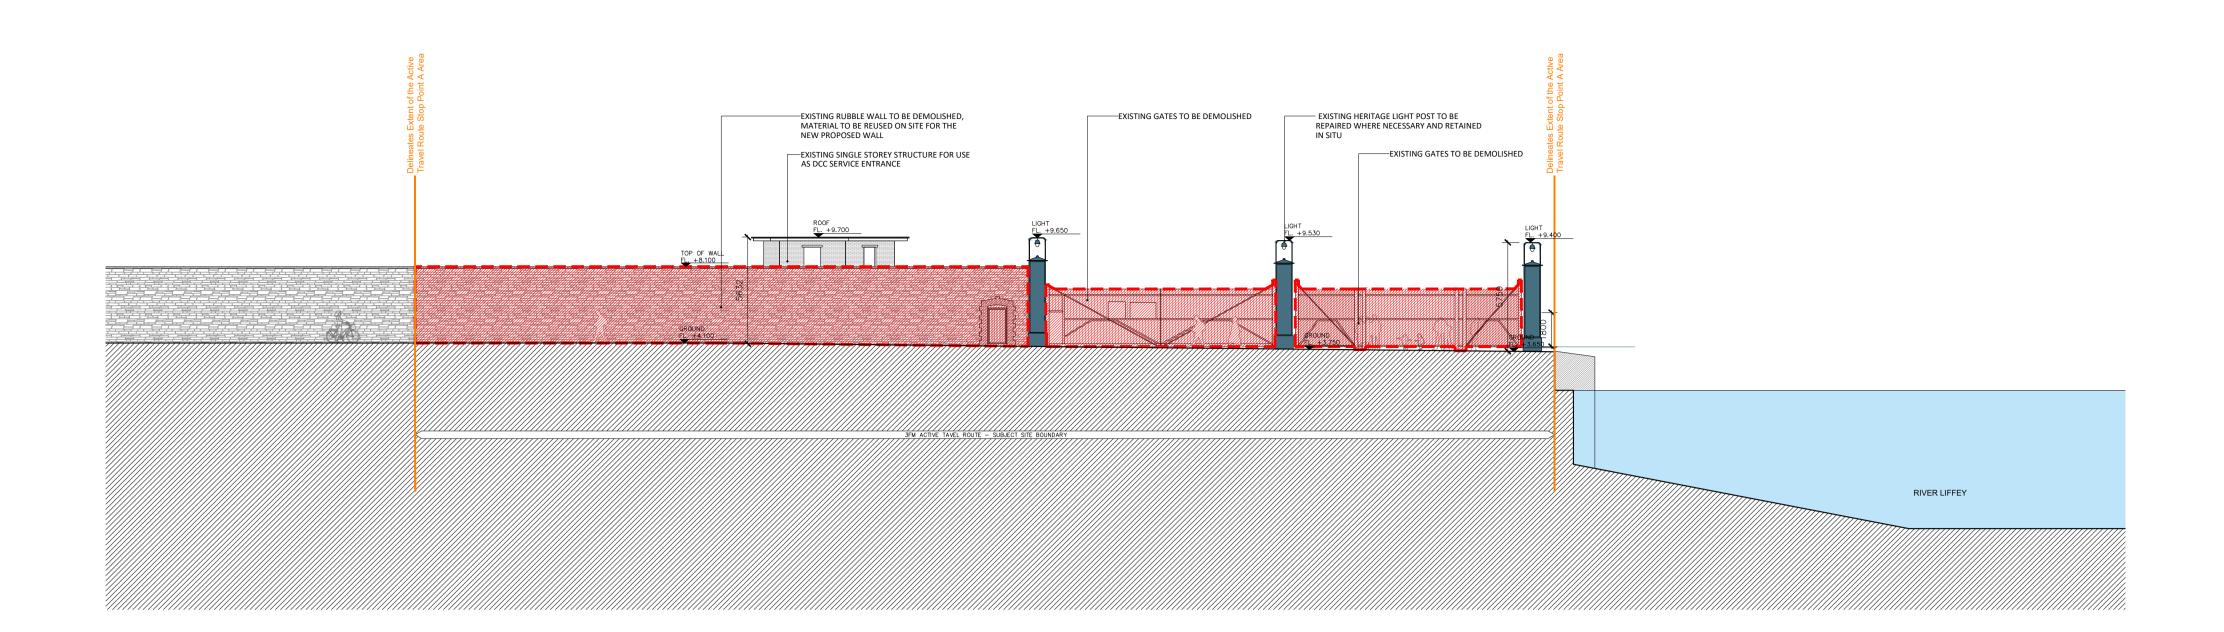

01 Proposed Stop Point A - Section A-A EX-200-A 1:200

## ISSUED FOR PLANNING ONLY, NOT FOR CONSTRUCTION

| NOTES:                                                                                |       |                                                                                                                           |       |           |                                                                                                     |                       |     |             |     |
|---------------------------------------------------------------------------------------|-------|---------------------------------------------------------------------------------------------------------------------------|-------|-----------|-----------------------------------------------------------------------------------------------------|-----------------------|-----|-------------|-----|
| Do not scale from this drawing.                                                       | _     |                                                                                                                           |       | 1         |                                                                                                     |                       |     |             |     |
| Any discrepancies found on site                                                       | Rev.  | Description.                                                                                                              | Date. | Initials. | DRAWING KEY                                                                                         | SCALE BAR (IN METERS) |     | DRAWING KEY |     |
| to be reported to Darmody Architects immediately.                                     |       |                                                                                                                           |       |           | Delineates Extent of the Active Travel Route Stop Point A Area  Existing Buildings to be Demolished |                       |     | A           | N   |
| Any discrepancies found on drawings to be reported to Darmody Architects immediately. |       |                                                                                                                           |       |           | Existing Temporary Structures to be Removed                                                         | 0 10                  | 20m | RI IB       | W E |
|                                                                                       |       | DRAWINGS TO BE READ IN CONJUNCTION WITH RPS CONSULTING ENGINEERS, ANDSCAPE ARCHITECTS, AND MOXOM ARCHITECTS (SPAR BRIDGE) |       |           |                                                                                                     |                       |     | L           |     |
| All dimensions sized to blockwork.                                                    | XREF' |                                                                                                                           |       |           |                                                                                                     |                       |     |             |     |