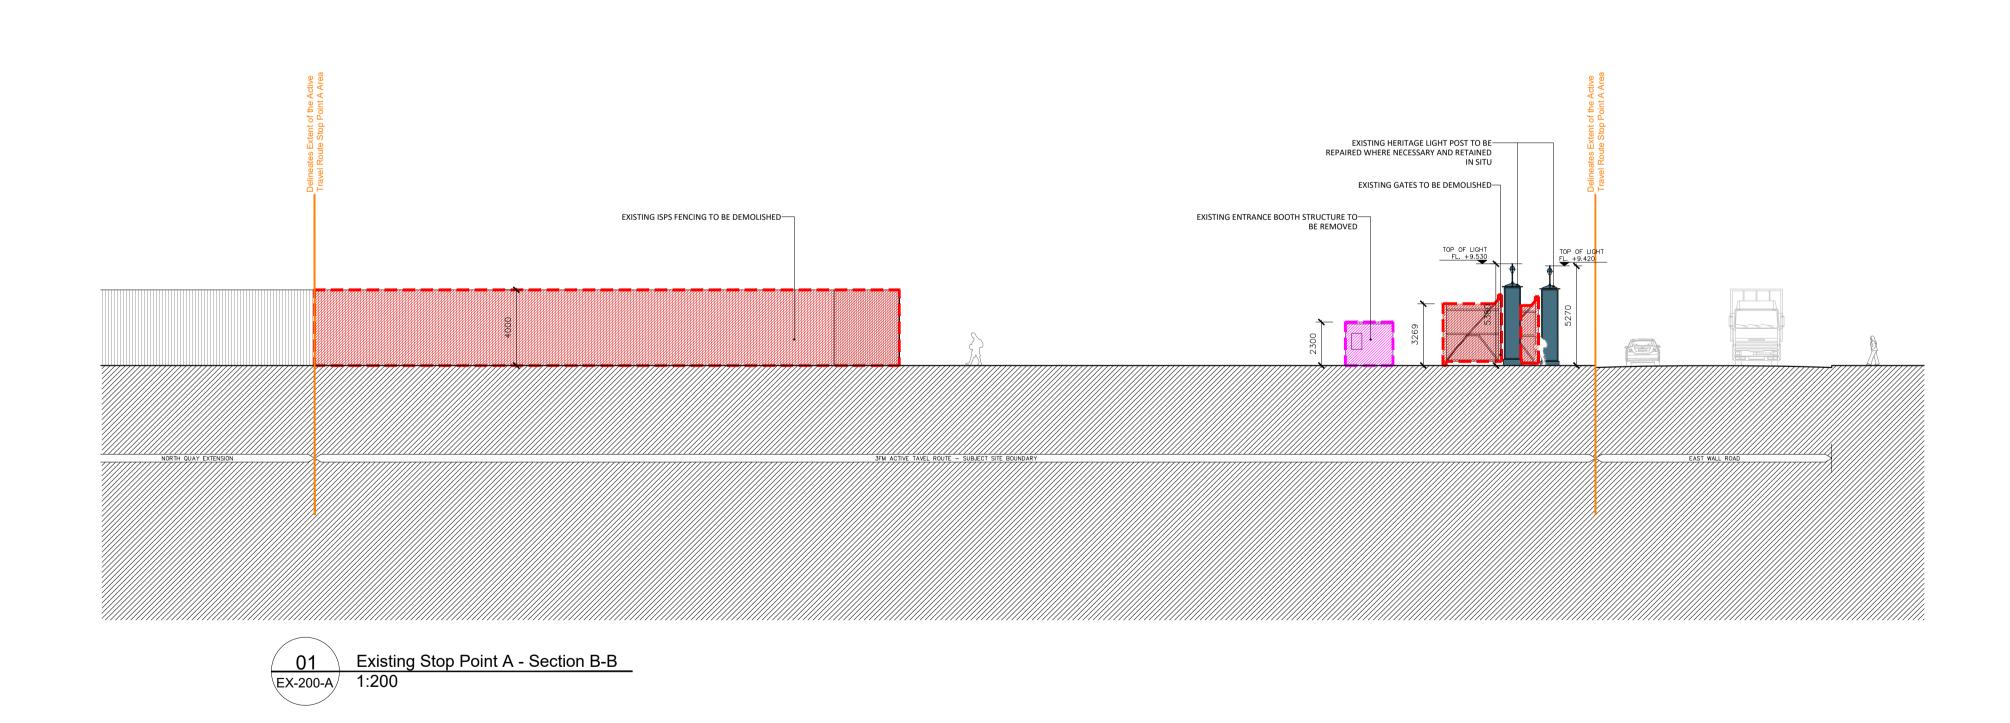

01 Proposed Stop Point A - Section A-A EX-200-A 1:200

## ISSUED FOR PLANNING ONLY, NOT FOR CONSTRUCTION

| NOTES:                                                                                |       |                                                                                                                           |       |           |                                                                                                     |                       |     |             |     |
|---------------------------------------------------------------------------------------|-------|---------------------------------------------------------------------------------------------------------------------------|-------|-----------|-----------------------------------------------------------------------------------------------------|-----------------------|-----|-------------|-----|
| Do not scale from this drawing.                                                       | _     |                                                                                                                           |       | 1         |                                                                                                     |                       |     |             |     |
| Any discrepancies found on site                                                       | Rev.  | Description.                                                                                                              | Date. | Initials. | DRAWING KEY                                                                                         | SCALE BAR (IN METERS) |     | DRAWING KEY |     |
| to be reported to Darmody Architects immediately.                                     |       |                                                                                                                           |       |           | Delineates Extent of the Active Travel Route Stop Point A Area  Existing Buildings to be Demolished |                       |     | A           | N   |
| Any discrepancies found on drawings to be reported to Darmody Architects immediately. |       |                                                                                                                           |       |           | Existing Temporary Structures to be Removed                                                         | 0 10                  | 20m | RI IB       | W E |
|                                                                                       |       | DRAWINGS TO BE READ IN CONJUNCTION WITH RPS CONSULTING ENGINEERS, ANDSCAPE ARCHITECTS, AND MOXOM ARCHITECTS (SPAR BRIDGE) |       |           |                                                                                                     |                       |     | L           |     |
| All dimensions sized to blockwork.                                                    | XREF' |                                                                                                                           |       |           |                                                                                                     |                       |     |             |     |