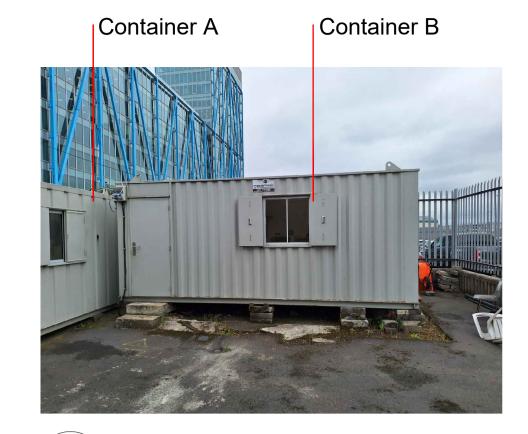

EX-201-A NTS

Existing 20FT Containers (Structures A & B) to be Removed/Cleared from Site

Substation (Building C) to be Demolished North Elevation Substation (Building C) to be Demolished West Elevation NTS