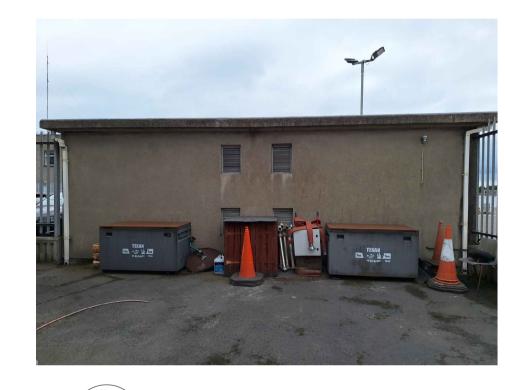

EX-201-A NTS

Existing 20FT Containers (Structures A & B) to be Removed/Cleared from Site

Substation (Building C) to be Demolished North Elevation Substation (Building C) to be Demolished West Elevation NTS