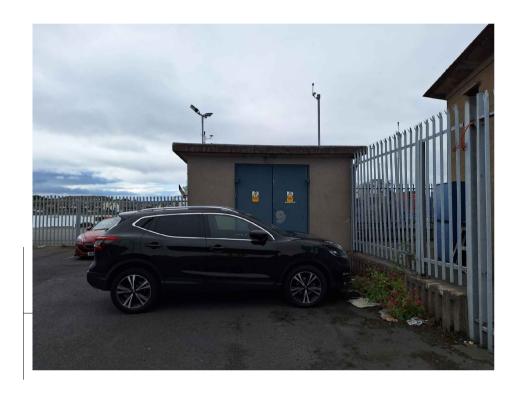

EX-201-A NTS

Existing 20FT Containers (Structures A & B) to be Removed/Cleared from Site

Substation (Building C) to be Demolished North Elevation Substation (Building C) to be Demolished West Elevation NTS

Substation (Building C) to be Demolished East Elevation EX-201-A NTS

Substation (Building C) to be Demolished East Elevation EX-201-A NTS

5 Entrance Booth (Structure D) to be Removed/Cleared from Site North Elevation
EX-201-A NTS