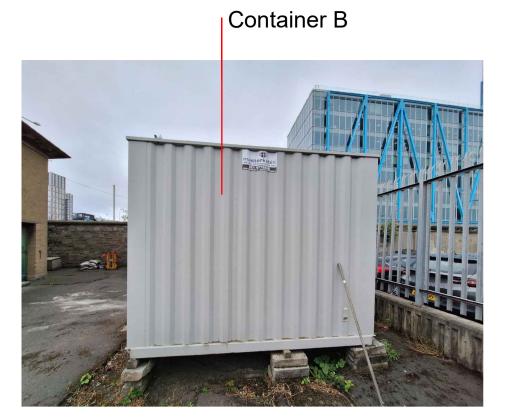

EX-201-A NTS

Existing 20FT Containers (Structures A & B) to be Removed/Cleared from Site

Substation (Building C) to be Demolished North Elevation Substation (Building C) to be Demolished West Elevation NTS