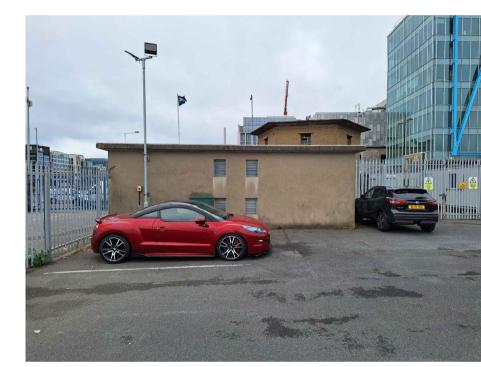

EX-201-A NTS

Existing 20FT Containers (Structures A & B) to be Removed/Cleared from Site

Substation (Building C) to be Demolished North Elevation Substation (Building C) to be Demolished West Elevation NTS

Substation (Building C) to be Demolished East Elevation EX-201-A NTS

Substation (Building C) to be Demolished East Elevation EX-201-A NTS

5 Entrance Booth (Structure D) to be Removed/Cleared from Site North Elevation
EX-201-A NTS