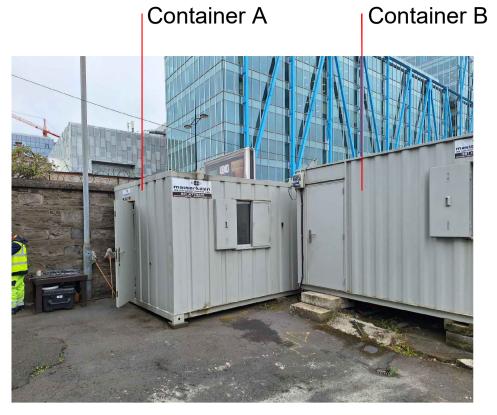

EX-201-A NTS

Existing 20FT Containers (Structures A & B) to be Removed/Cleared from Site

Substation (Building C) to be Demolished North Elevation Substation (Building C) to be Demolished West Elevation NTS