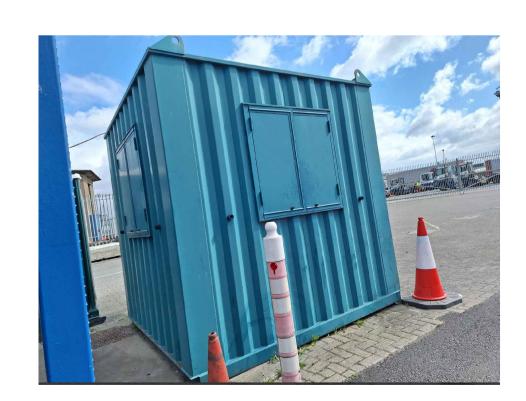

EX-201-A NTS

Existing 20FT Containers (Structures A & B) to be Removed/Cleared from Site

Substation (Building C) to be Demolished North Elevation Substation (Building C) to be Demolished West Elevation NTS