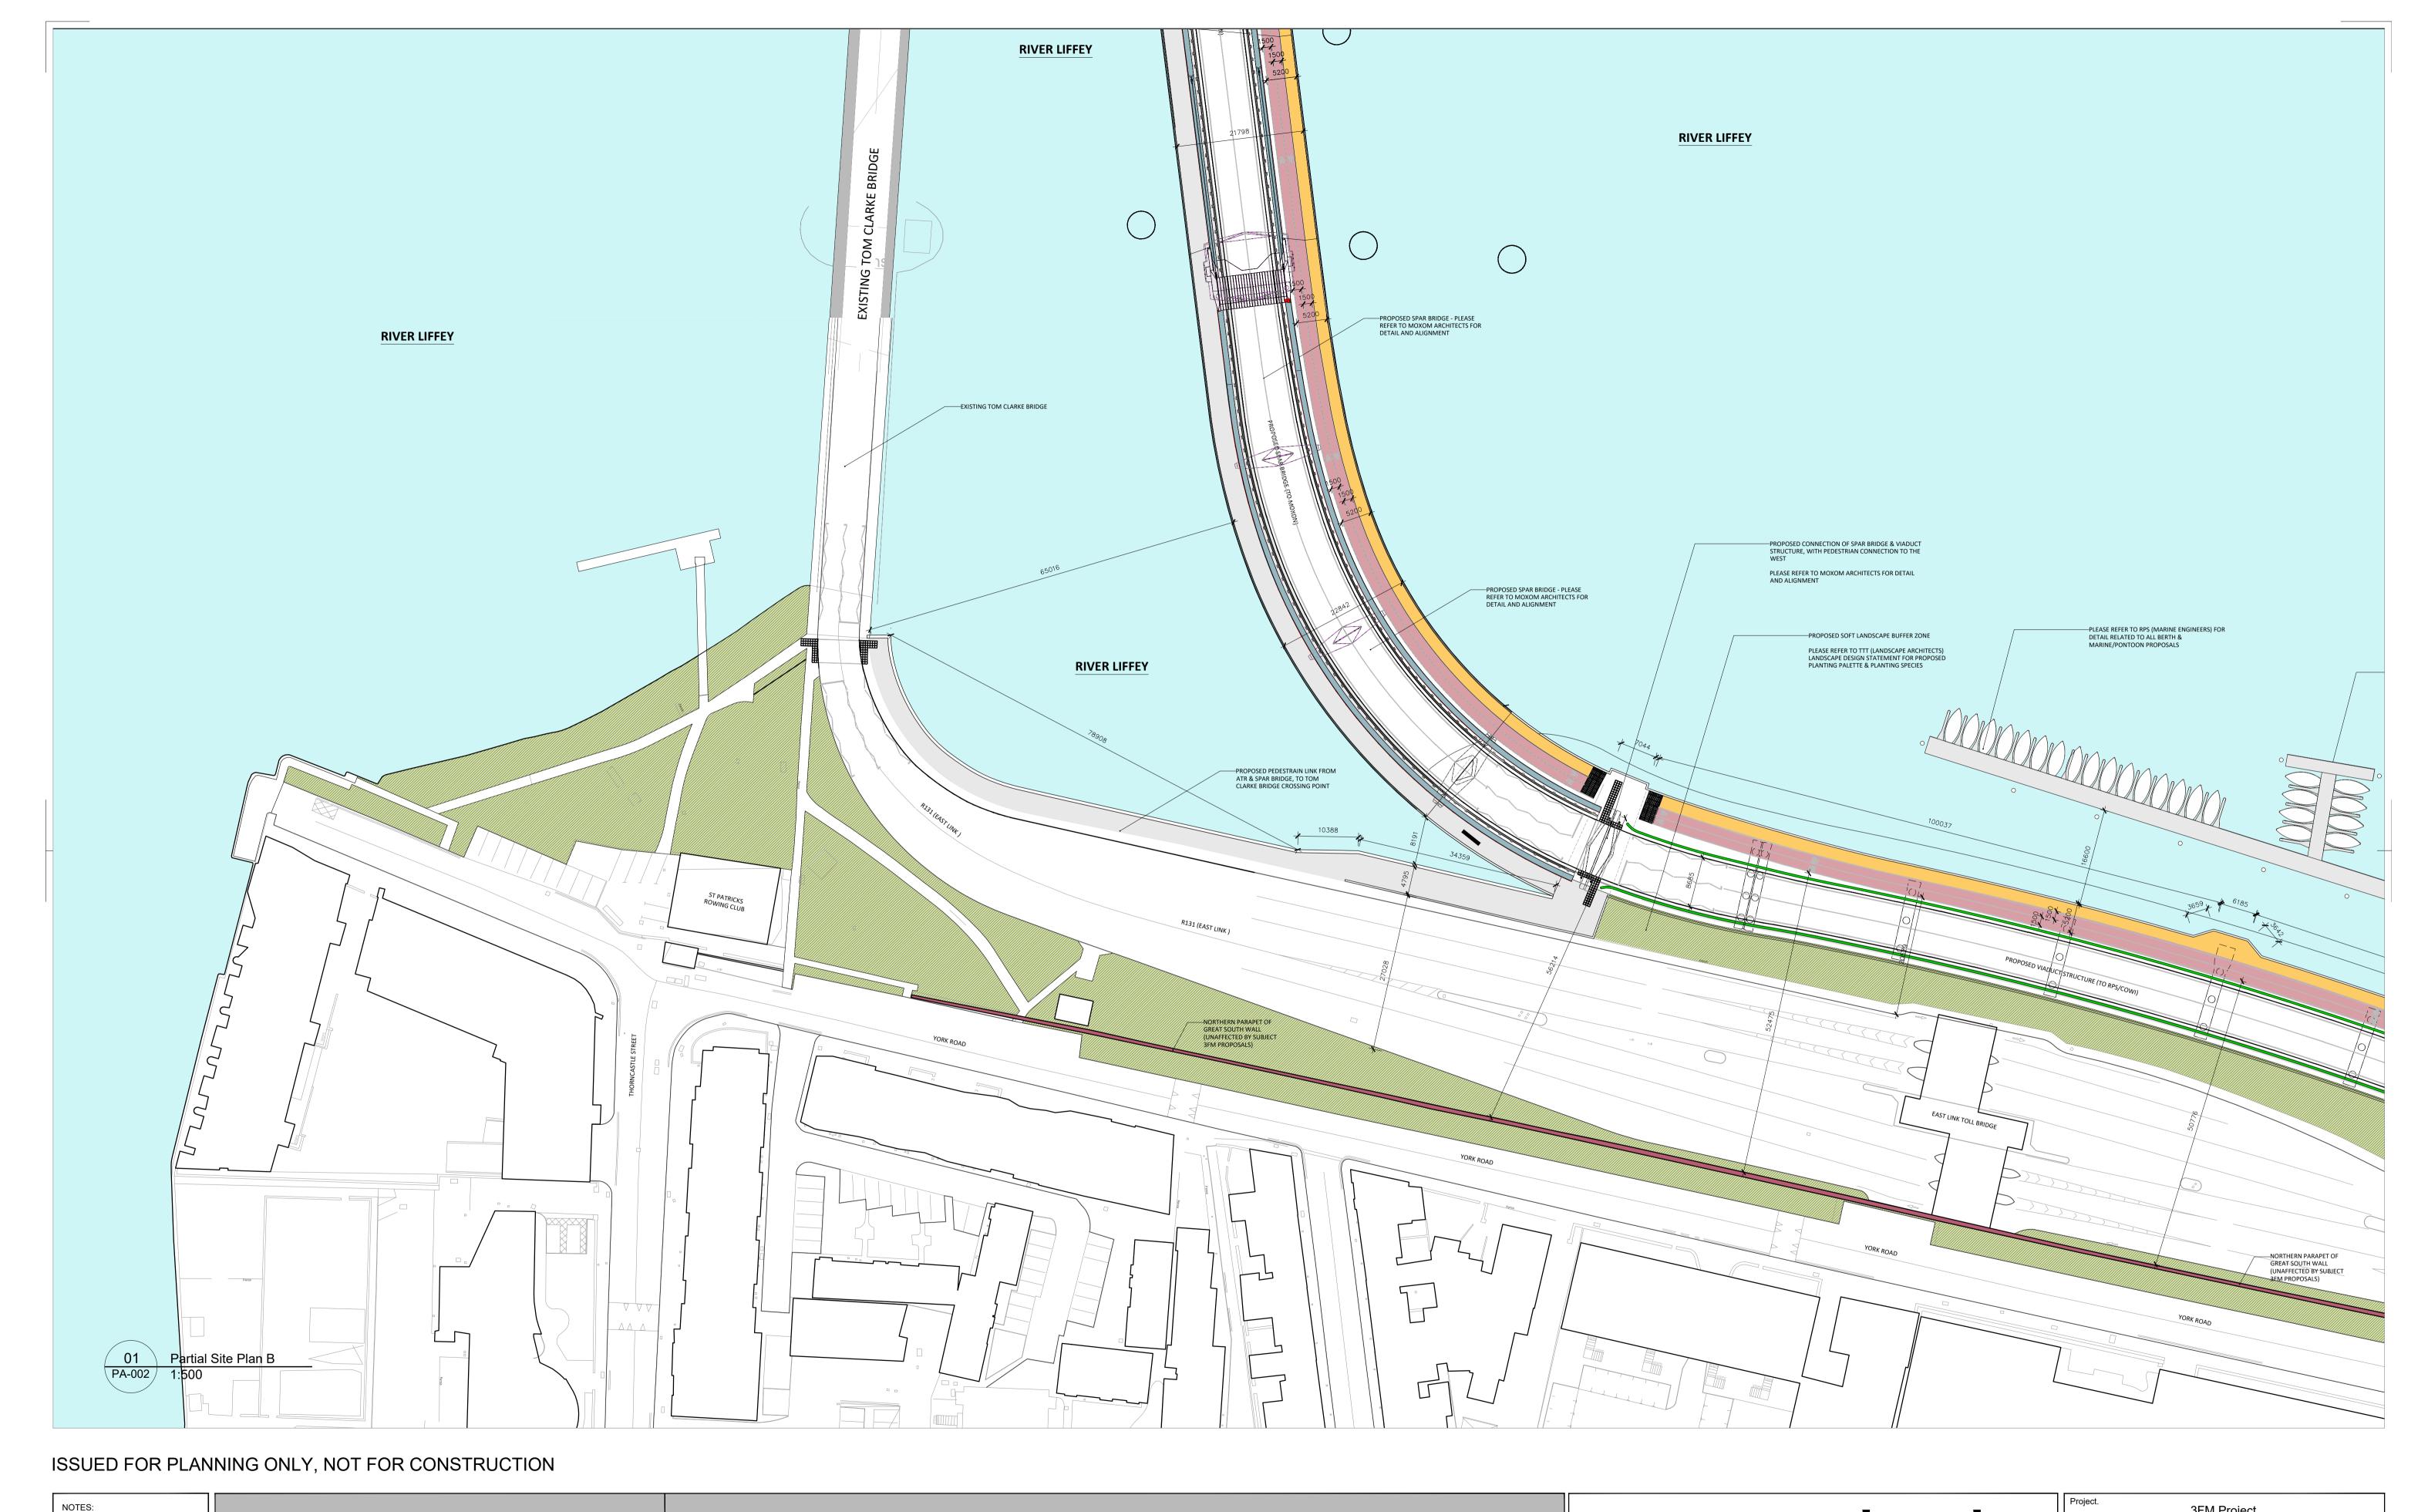

1:500 @ A1

Drn. By

Seán Barrett

Chkd. By

Tim Darmody

|     | Project. 3FN                                                                                   | /l Project    |  |  |  |  |  |  |
|-----|------------------------------------------------------------------------------------------------|---------------|--|--|--|--|--|--|
| 2   | Title. Active Travel Route: Proposed Site Plan - Partial Site Plan B SPAR Bridge and East link |               |  |  |  |  |  |  |
| com | DUBLIN PORT COMPANY                                                                            |               |  |  |  |  |  |  |
|     | Dwg. No.<br>CP1901_011-DA-00-XX-DR-A-PA-002                                                    | Job No. 22071 |  |  |  |  |  |  |