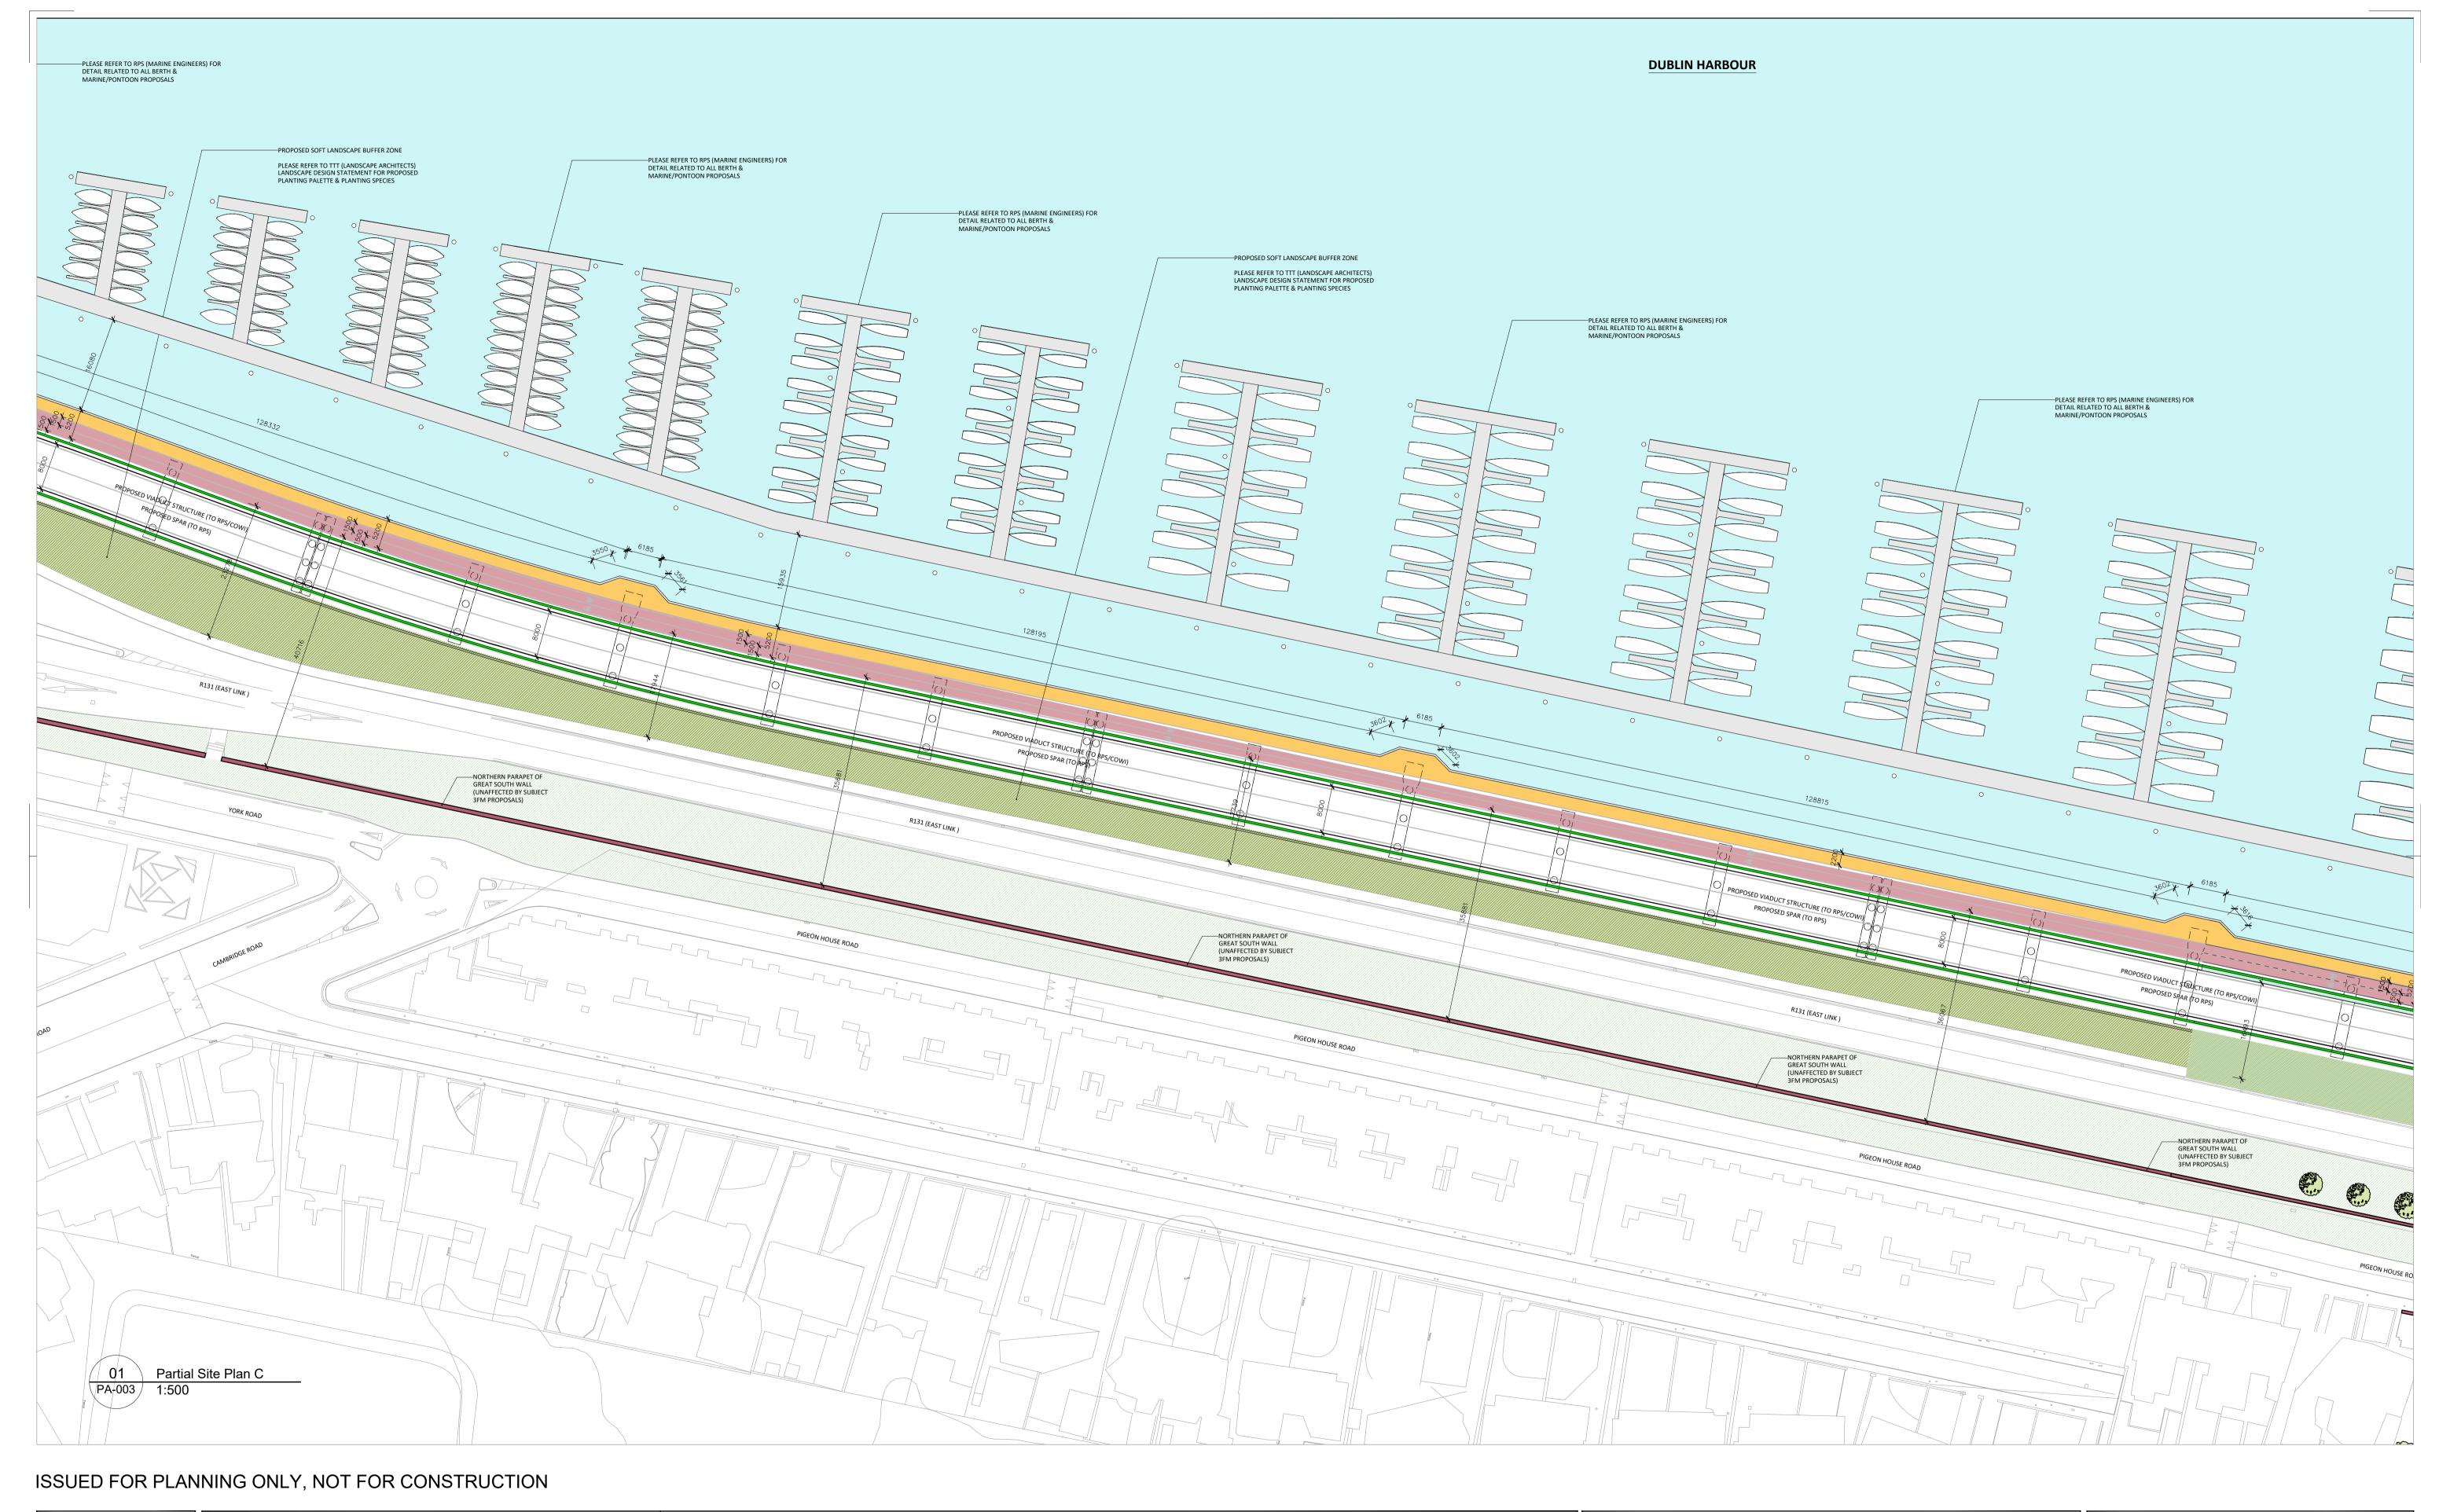

Drn. By

Seán Barrett

|   | 3FN                                         | /I Project                                        |  |  |  |
|---|---------------------------------------------|---------------------------------------------------|--|--|--|
| • |                                             | pposed Site Plan - Partial Site<br>geon House Rd. |  |  |  |
| n | Client. DUBLIN PORT COMPANY                 |                                                   |  |  |  |
|   | Dwg. No.<br>CP1901_011-DA-00-XX-DR-A-PA-003 | Job No. <b>22071</b>                              |  |  |  |