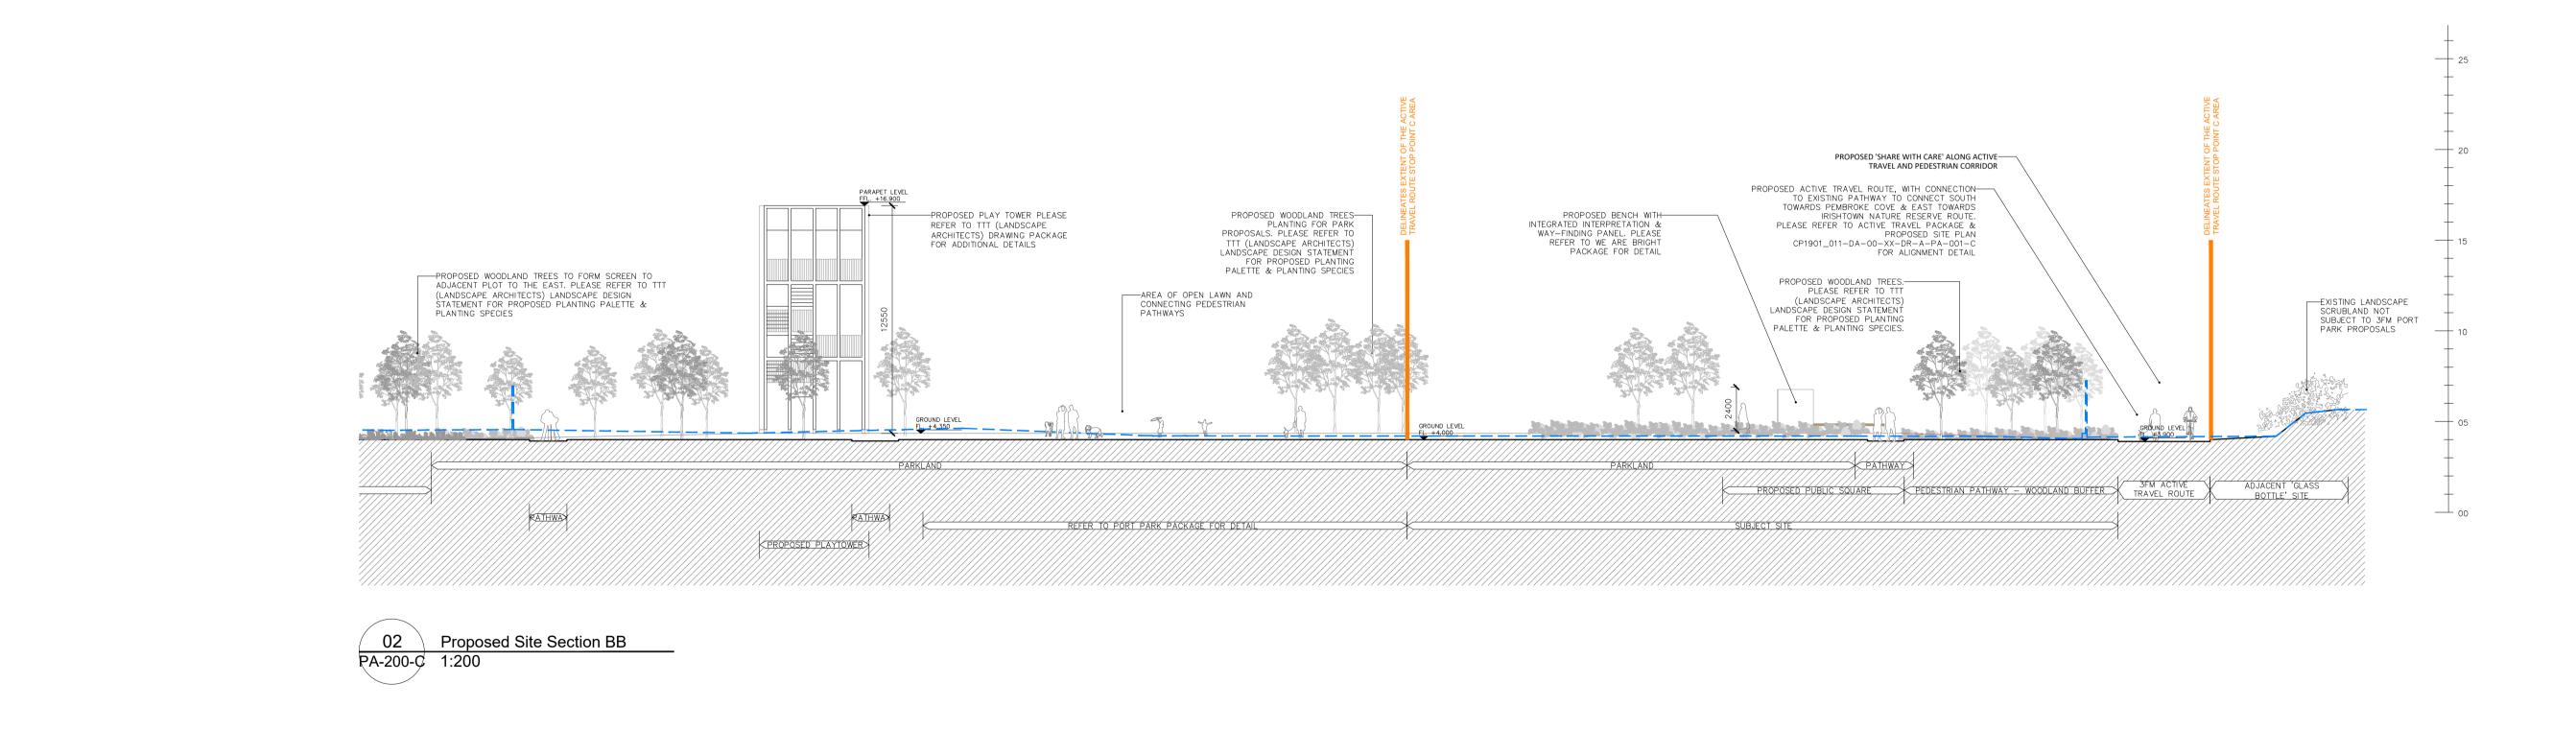

## ISSUED FOR PLANNING ONLY, NOT FOR CONSTRUCTION

| NOTES:  Do not scale from this drawing.                                                                                                                                                               |                                                                                                                                                                                          |                                                                                  |                         |                       |       |             |          | creative innovative flPAible |            | <b>c</b> larmody      |                                                | Project. 3FM Project |                                                                               |               |
|-------------------------------------------------------------------------------------------------------------------------------------------------------------------------------------------------------|------------------------------------------------------------------------------------------------------------------------------------------------------------------------------------------|----------------------------------------------------------------------------------|-------------------------|-----------------------|-------|-------------|----------|------------------------------|------------|-----------------------|------------------------------------------------|----------------------|-------------------------------------------------------------------------------|---------------|
| Any discrepancies found on site to be reported to Darmody Architects immediately.  Any discrepancies found on drawings to be reported to Darmody Architects immediately.  Refer to engineers drawings | Rev. Description. Date. Initials.                                                                                                                                                        | DRAWING KEY                                                                      |                         | SCALE BAR (IN METERS) |       | DRAWING KEY |          | OF THUE AREA                 |            |                       | 91 Townsend Street, Dublin 2<br>353 1 672 9907 |                      | Title.                                                                        |               |
|                                                                                                                                                                                                       | CYAL50381923 @Tailte Eireann - Surveying.                                                                                                                                                | Delineates Extent of the Active Travel F  — — — Delineates Existing Ground Level | Route Stop Point C Area | 10                    | 20m   | w-i         | N        |                              |            |                       |                                                |                      | Active Travel Route: Stop Point C at Pembroke Cove, Proposed Sections AA & BB |               |
|                                                                                                                                                                                                       | NOTE: DRAWINGS TO BE READ IN CONJUNCTION WITH TTT LANDSCAPE ARCHITECTS,  & RPS CONSULTING ENGINEERS  NOTE: PLEASE REFER TO TTT PACKAGE FOR ALL PROPOSED LANDSCAPING AND PLANTING SPECIES |                                                                                  |                         | 10                    | 20111 | B           |          | - POGRIED 1859 ·             |            | info@darmodyarchitect |                                                | yarchitecture.com    | Client.  Dublin Port Compa                                                    | ıny           |
| for structural details.                                                                                                                                                                               | NOTE: SUBJECT STOP POINT TO BE READ IN CONJUNCTION WITH 3FM PORT PARK PACKAGE                                                                                                            | _                                                                                |                         |                       |       | В           | Rev. No. | Scale                        | Date       | Drn. By               | Chkd. By                                       | Issue                | Dwg. No.                                                                      | Job No.       |
| All dimensions sized to blockwork.                                                                                                                                                                    | XREF'S CAD REF.                                                                                                                                                                          |                                                                                  |                         |                       | NO    | TE: NTS     |          | 1:200 @ A1                   | 04/07/2024 | Jakub Jaworski        | Sean Barrett                                   | Planning             | CP1901_011-DA-00-XX-DR-A-PA                                                   | 4-200-C 22071 |