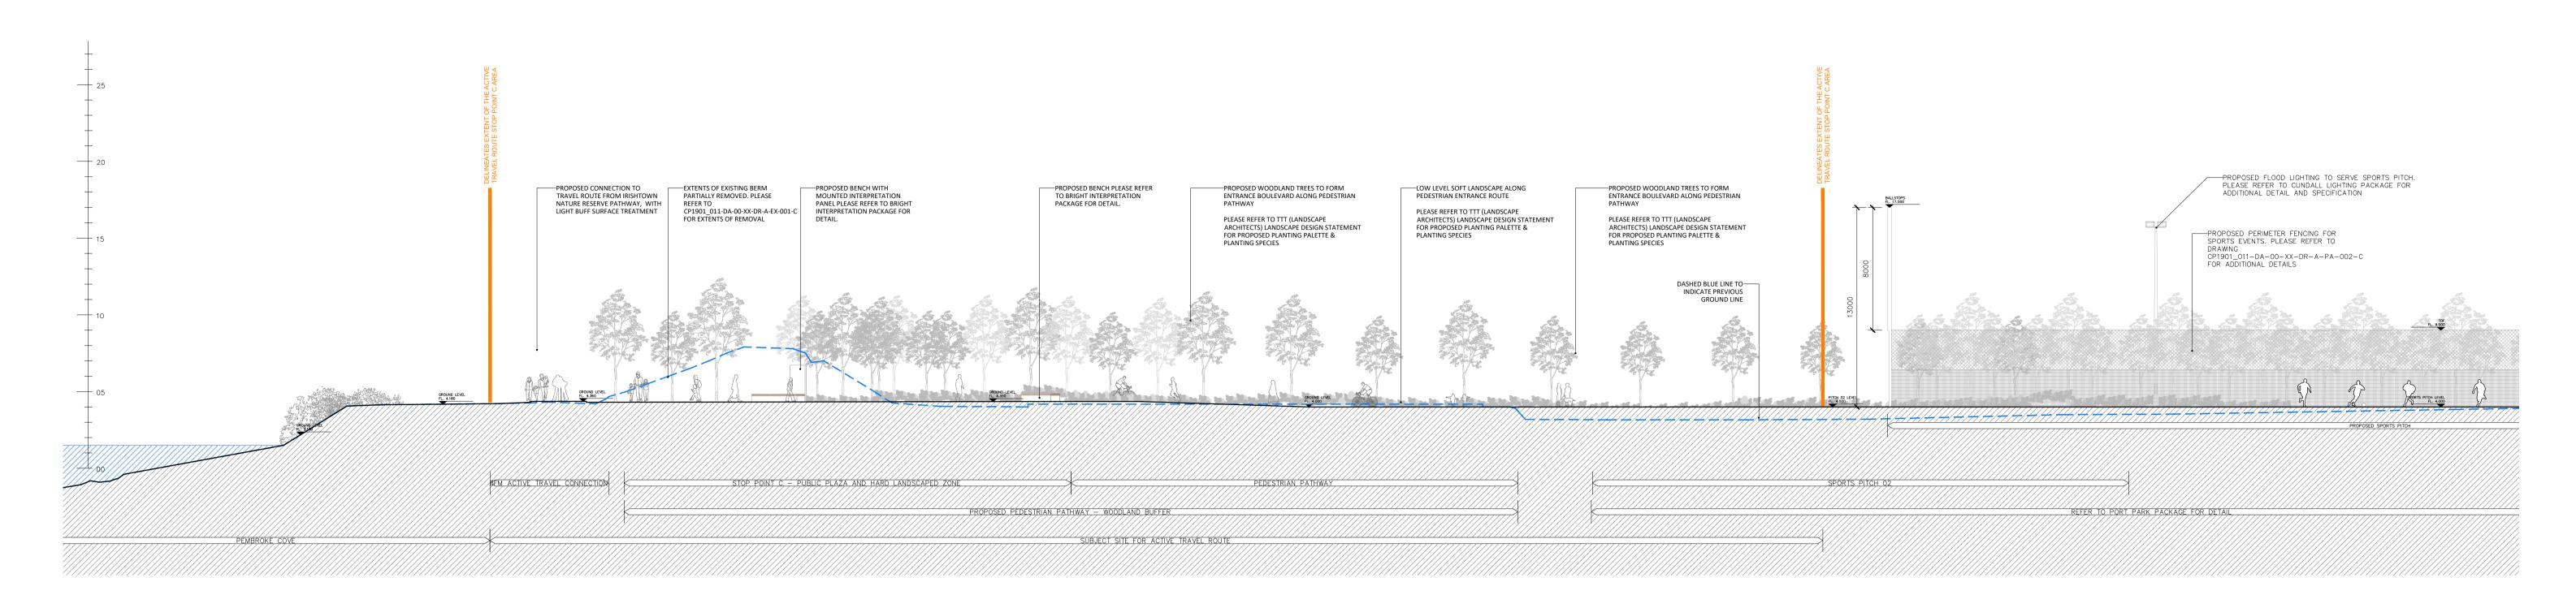

## ISSUED FOR PLANNING ONLY, NOT FOR CONSTRUCTION

| NOTES:  Do not scale from this drawing.                                                                                                                                                               |                                                                                                                                                                                          |                                                                                  |                         |                       |       |             |          | creative innovative flPAible |            | <b>c</b> larmody      |                                                | Project. 3FM Project |                                                                               |               |
|-------------------------------------------------------------------------------------------------------------------------------------------------------------------------------------------------------|------------------------------------------------------------------------------------------------------------------------------------------------------------------------------------------|----------------------------------------------------------------------------------|-------------------------|-----------------------|-------|-------------|----------|------------------------------|------------|-----------------------|------------------------------------------------|----------------------|-------------------------------------------------------------------------------|---------------|
| Any discrepancies found on site to be reported to Darmody Architects immediately.  Any discrepancies found on drawings to be reported to Darmody Architects immediately.  Refer to engineers drawings | Rev. Description. Date. Initials.                                                                                                                                                        | DRAWING KEY                                                                      |                         | SCALE BAR (IN METERS) |       | DRAWING KEY |          | OF THUE AREA                 |            |                       | 91 Townsend Street, Dublin 2<br>353 1 672 9907 |                      | Title.                                                                        |               |
|                                                                                                                                                                                                       | CYAL50381923 @Tailte Eireann - Surveying.                                                                                                                                                | Delineates Extent of the Active Travel F  — — — Delineates Existing Ground Level | Route Stop Point C Area | 10                    | 20m   | w-i         | N        |                              |            |                       |                                                |                      | Active Travel Route: Stop Point C at Pembroke Cove, Proposed Sections AA & BB |               |
|                                                                                                                                                                                                       | NOTE: DRAWINGS TO BE READ IN CONJUNCTION WITH TTT LANDSCAPE ARCHITECTS,  & RPS CONSULTING ENGINEERS  NOTE: PLEASE REFER TO TTT PACKAGE FOR ALL PROPOSED LANDSCAPING AND PLANTING SPECIES |                                                                                  |                         | 10                    | 20111 | B           |          | - POGRIED 1859 ·             |            | info@darmodyarchitect |                                                | yarchitecture.com    | Client.  Dublin Port Compa                                                    | ıny           |
| for structural details.                                                                                                                                                                               | NOTE: SUBJECT STOP POINT TO BE READ IN CONJUNCTION WITH 3FM PORT PARK PACKAGE                                                                                                            | _                                                                                |                         |                       |       | В           | Rev. No. | Scale                        | Date       | Drn. By               | Chkd. By                                       | Issue                | Dwg. No.                                                                      | Job No.       |
| All dimensions sized to blockwork.                                                                                                                                                                    | XREF'S CAD REF.                                                                                                                                                                          |                                                                                  |                         |                       | NO    | TE: NTS     |          | 1:200 @ A1                   | 04/07/2024 | Jakub Jaworski        | Sean Barrett                                   | Planning             | CP1901_011-DA-00-XX-DR-A-PA                                                   | 4-200-C 22071 |