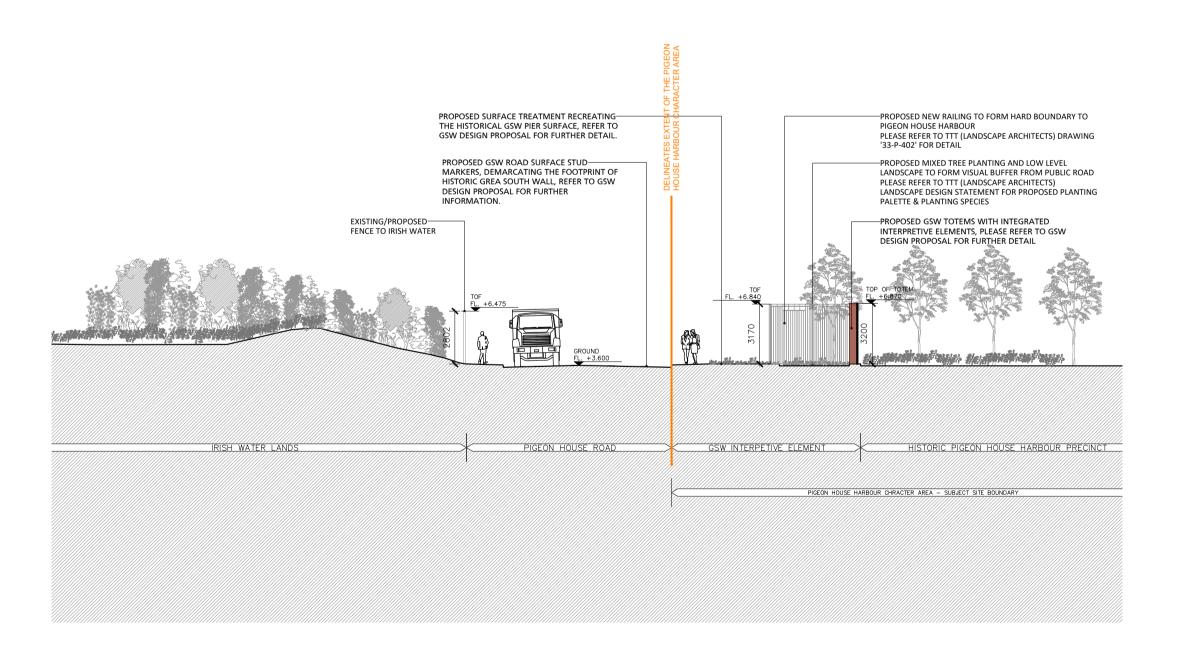

Pigeon House Harbour Character Area - Section B-B

|                        |      |     |             | creati           | ve innovative fle   | xible              | da                      | armo                    |                   | Project. 3FM Project                                                                                                                                                    |                       |
|------------------------|------|-----|-------------|------------------|---------------------|--------------------|-------------------------|-------------------------|-------------------|-------------------------------------------------------------------------------------------------------------------------------------------------------------------------|-----------------------|
| Harbour Character Area | 0 10 | 20m | DRAWING KEY | - POSICIDA LED - |                     |                    | architecture            |                         |                   | Title.<br>Active Travel Route: Pigeon House Harbour Character Area<br>Proposed Sections & Contiguous Elevation Along Pigeon House Roa<br>Client.<br>Dublin Port Company |                       |
|                        |      |     |             | Rev. No.         | Scale<br>1:200 @ A1 | Date<br>05/07/2024 | Drn. By<br>Sean Barrett | Chkd. By<br>Tim Darmody | Issue<br>Planning | Dwg. No.<br>CP1901_011-DA-00-XX-DR-A-PA-200-D                                                                                                                           | Job No.<br>00-D 22071 |