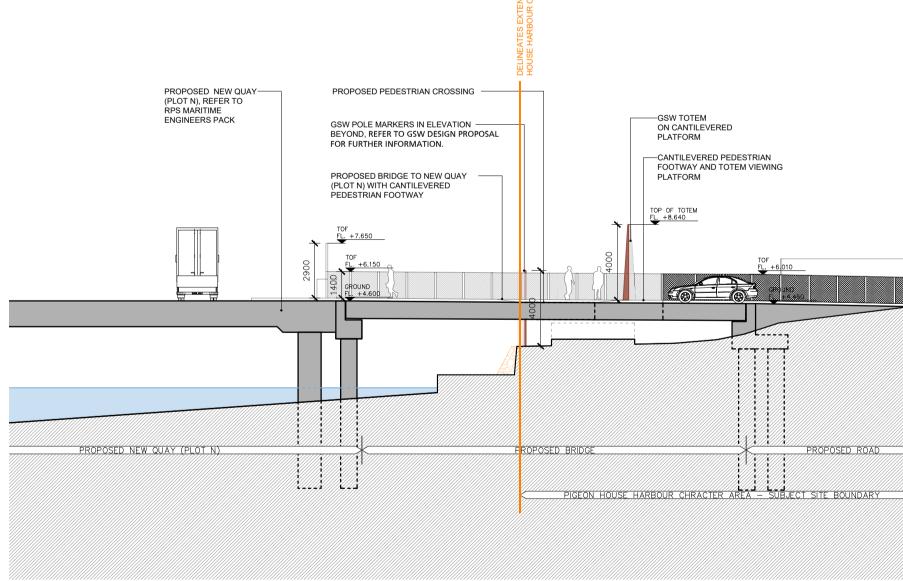

Pigeon House Harbour Character Area - Section B-B

|                        |      |     |             | creati           | ve innovative fle   | xible              | da                      | armo                    |                   | Project. 3FM Project                                                                                                                                                    |                       |
|------------------------|------|-----|-------------|------------------|---------------------|--------------------|-------------------------|-------------------------|-------------------|-------------------------------------------------------------------------------------------------------------------------------------------------------------------------|-----------------------|
| Harbour Character Area | 0 10 | 20m | DRAWING KEY | - POSICIDA LED - |                     |                    | architecture            |                         |                   | Title.<br>Active Travel Route: Pigeon House Harbour Character Area<br>Proposed Sections & Contiguous Elevation Along Pigeon House Roa<br>Client.<br>Dublin Port Company |                       |
|                        |      |     |             | Rev. No.         | Scale<br>1:200 @ A1 | Date<br>05/07/2024 | Drn. By<br>Sean Barrett | Chkd. By<br>Tim Darmody | Issue<br>Planning | Dwg. No.<br>CP1901_011-DA-00-XX-DR-A-PA-200-D                                                                                                                           | Job No.<br>00-D 22071 |