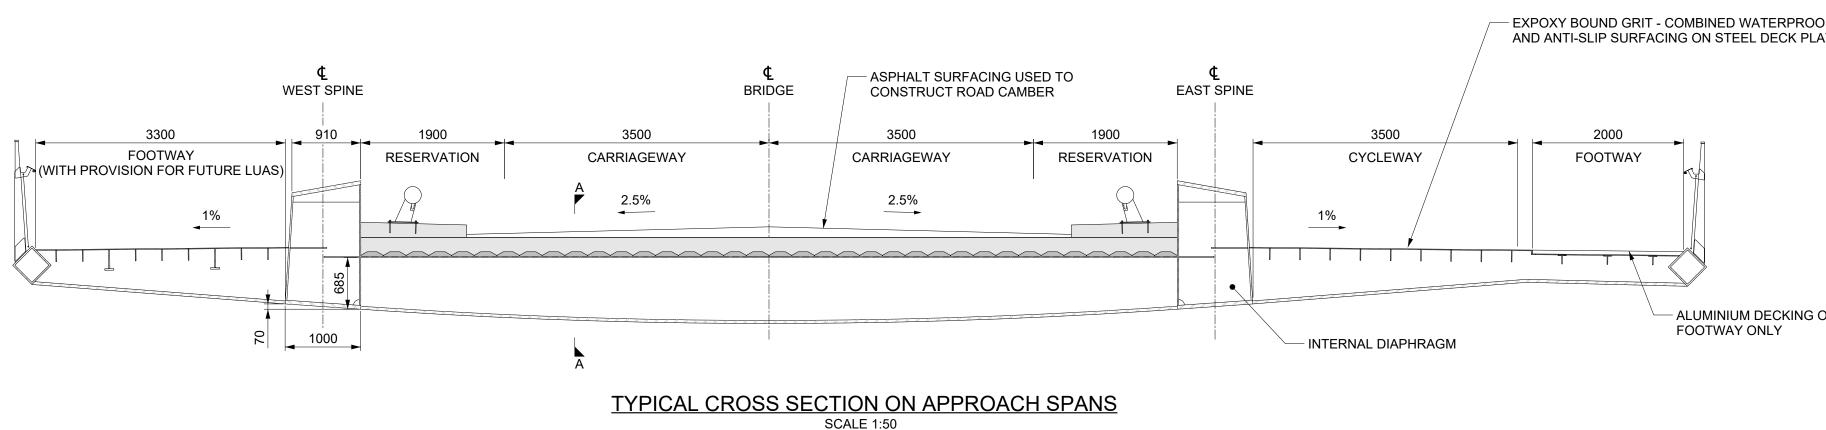

SCALE 1:50 SEE DRAWING 00080 FOR VARIABLE DIMENSIONS

DETAIL AT PIERS SCALE 1:10

|                                                         | NOTES                                               |                                             |                                                     |
|---------------------------------------------------------|-----------------------------------------------------|---------------------------------------------|-----------------------------------------------------|
|                                                         | 1. These drawings shall<br>Report, CP1901_3FM-C     | be read in conjunction<br>OWI-SBR-SP-RP-S-0 | with the Preliminary Design<br>0002                 |
|                                                         | 2. Refer to drawing CP1<br>location of approach spa | 901_3FM-MOXON-SB<br>ans                     | R-SP-DR-A-00005 for                                 |
|                                                         | 3. Structural steelwork G                           |                                             |                                                     |
|                                                         | 4. Structural concrete Gr                           | rade C45/55 to be con                       | firmed at detailed design                           |
| FING                                                    |                                                     |                                             |                                                     |
| TE                                                      |                                                     |                                             |                                                     |
|                                                         |                                                     |                                             |                                                     |
|                                                         |                                                     |                                             |                                                     |
|                                                         |                                                     |                                             |                                                     |
|                                                         |                                                     |                                             |                                                     |
|                                                         |                                                     |                                             |                                                     |
| Ν                                                       |                                                     |                                             |                                                     |
|                                                         |                                                     |                                             |                                                     |
|                                                         |                                                     |                                             |                                                     |
|                                                         |                                                     |                                             |                                                     |
|                                                         |                                                     |                                             |                                                     |
|                                                         |                                                     |                                             |                                                     |
|                                                         |                                                     |                                             |                                                     |
|                                                         |                                                     |                                             |                                                     |
|                                                         |                                                     |                                             |                                                     |
|                                                         |                                                     |                                             |                                                     |
|                                                         |                                                     |                                             |                                                     |
|                                                         |                                                     |                                             |                                                     |
|                                                         |                                                     |                                             |                                                     |
|                                                         |                                                     |                                             |                                                     |
|                                                         |                                                     |                                             |                                                     |
|                                                         |                                                     |                                             |                                                     |
|                                                         |                                                     |                                             |                                                     |
|                                                         |                                                     |                                             |                                                     |
|                                                         |                                                     |                                             |                                                     |
|                                                         |                                                     |                                             |                                                     |
|                                                         | 2 Revised for Pl<br>1 Revised for St                | anning Comments                             | OLSS 28/06/24<br>OLSS 19/04/24                      |
|                                                         | 0 First Issue<br>rev amendments                     |                                             | OLSS 19/04/24<br>OLSS 29/06/23<br>check date        |
|                                                         |                                                     |                                             |                                                     |
|                                                         | rps                                                 | Moxo                                        |                                                     |
| - TAPER PLATE TO PRODUCE FLAT SOFFIT                    | COM                                                 | 7                                           | COWI UK Ltd.<br>Bevis Marks House<br>24 Bevis Marks |
| - PERMANENT ELASTOMERIC BEARINGS<br>(SEE DRAWING 00080) | Client                                              | V_L                                         | London<br>EC3A 7JB                                  |
|                                                         |                                                     | OMHLACHT O                                  | HALAFORT                                            |
|                                                         |                                                     | THA CLIATH                                  | COMPANY                                             |
|                                                         | Project                                             |                                             | Bringing                                            |
|                                                         | 3FN                                                 | Projec                                      | Dublin Port<br>To 2040                              |
|                                                         | Title<br>SPAR Bridg                                 | le                                          |                                                     |
|                                                         | Approach S<br>Typical Cros                          | pans<br>ss Section                          |                                                     |
|                                                         | Project Number<br>CP1901_3FM                        | Sheet Size                                  | Drawing Scale                                       |
|                                                         | Drawing Number                                      |                                             |                                                     |
|                                                         | 1                                                   | BR-SP-DR-S                                  | 100-00200                                           |
|                                                         | COWI-SE                                             |                                             | 100 00200                                           |
|                                                         | COWI-SE<br>Drawn By<br>C. Fleming                   | Status<br>S4                                | Revision                                            |
|                                                         | Drawn By                                            | Status                                      |                                                     |