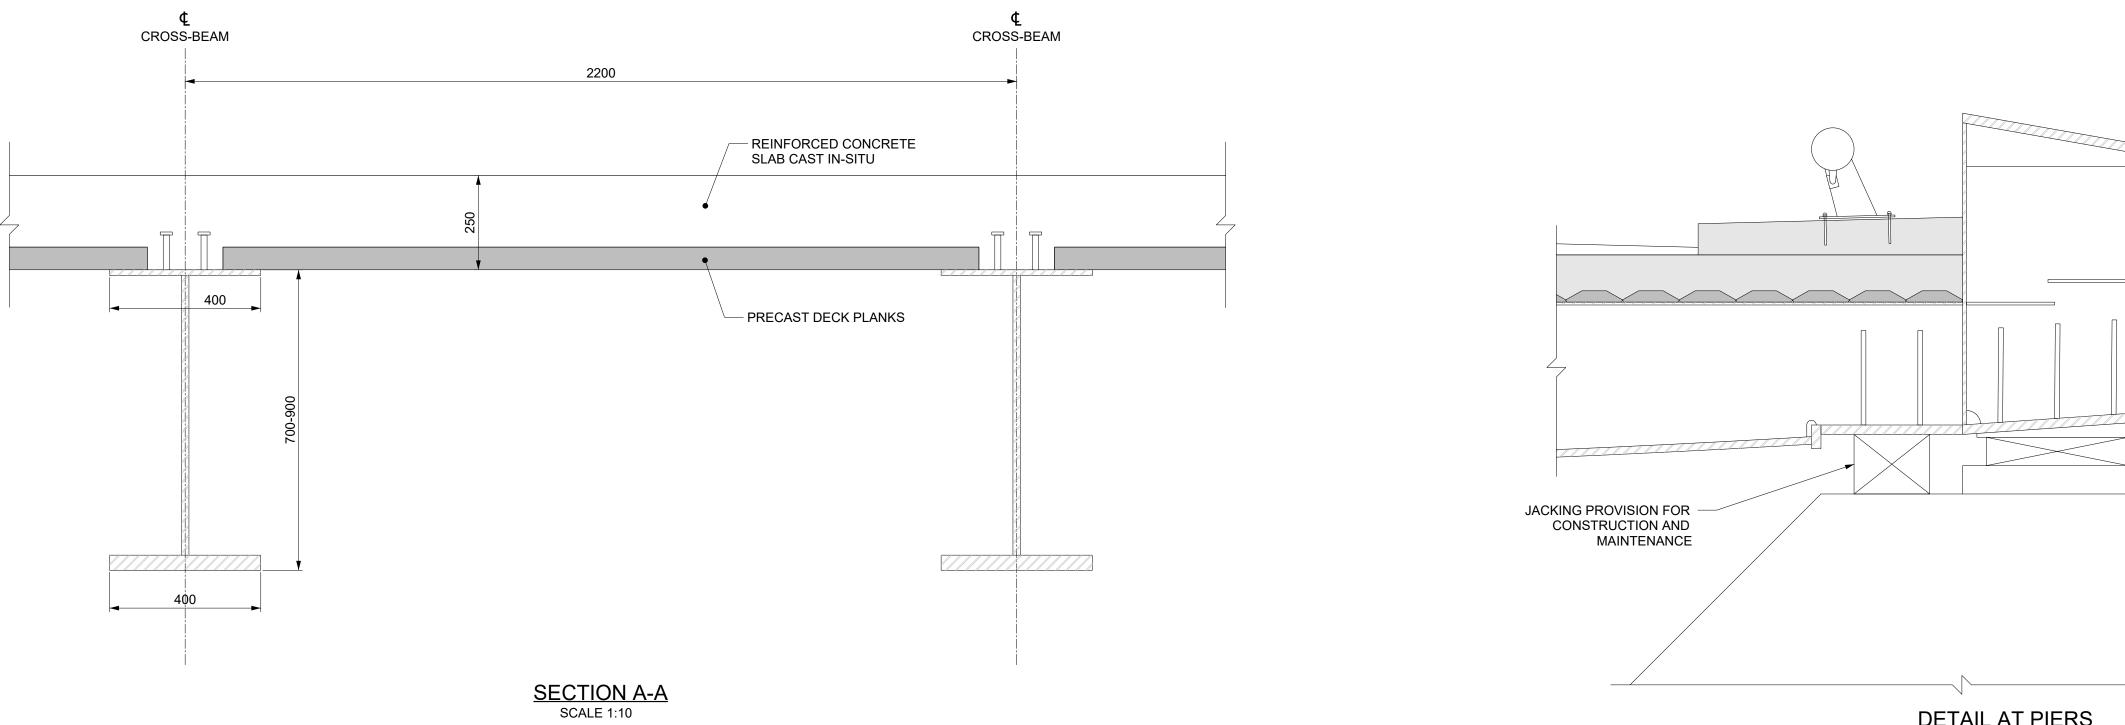

SCALE 1:50 SEE DRAWING 00080 FOR VARIABLE DIMENSIONS

DETAIL AT PIERS SCALE 1:10

|                                                         | NOTES                                               |                                             |                                                     |
|---------------------------------------------------------|-----------------------------------------------------|---------------------------------------------|-----------------------------------------------------|
|                                                         | 1. These drawings shall<br>Report, CP1901_3FM-C     | be read in conjunction<br>OWI-SBR-SP-RP-S-0 | with the Preliminary Design<br>0002                 |
|                                                         | 2. Refer to drawing CP1<br>location of approach spa | 901_3FM-MOXON-SB<br>ans                     | R-SP-DR-A-00005 for                                 |
|                                                         | 3. Structural steelwork G                           |                                             |                                                     |
|                                                         | 4. Structural concrete Gr                           | rade C45/55 to be con                       | firmed at detailed design                           |
| FING                                                    |                                                     |                                             |                                                     |
| TE                                                      |                                                     |                                             |                                                     |
|                                                         |                                                     |                                             |                                                     |
|                                                         |                                                     |                                             |                                                     |
|                                                         |                                                     |                                             |                                                     |
|                                                         |                                                     |                                             |                                                     |
|                                                         |                                                     |                                             |                                                     |
| Ν                                                       |                                                     |                                             |                                                     |
|                                                         |                                                     |                                             |                                                     |
|                                                         |                                                     |                                             |                                                     |
|                                                         |                                                     |                                             |                                                     |
|                                                         |                                                     |                                             |                                                     |
|                                                         |                                                     |                                             |                                                     |
|                                                         |                                                     |                                             |                                                     |
|                                                         |                                                     |                                             |                                                     |
|                                                         |                                                     |                                             |                                                     |
|                                                         |                                                     |                                             |                                                     |
|                                                         |                                                     |                                             |                                                     |
|                                                         |                                                     |                                             |                                                     |
|                                                         |                                                     |                                             |                                                     |
|                                                         |                                                     |                                             |                                                     |
|                                                         |                                                     |                                             |                                                     |
|                                                         |                                                     |                                             |                                                     |
|                                                         |                                                     |                                             |                                                     |
|                                                         |                                                     |                                             |                                                     |
|                                                         |                                                     |                                             |                                                     |
|                                                         |                                                     |                                             |                                                     |
|                                                         | 2 Revised for Pl<br>1 Revised for St                | anning Comments                             | OLSS 28/06/24<br>OLSS 19/04/24                      |
|                                                         | 0 First Issue<br>rev amendments                     |                                             | OLSS 19/04/24<br>OLSS 29/06/23<br>check date        |
|                                                         |                                                     |                                             |                                                     |
|                                                         | rps                                                 | Moxo                                        |                                                     |
| - TAPER PLATE TO PRODUCE FLAT SOFFIT                    | COM                                                 | 7                                           | COWI UK Ltd.<br>Bevis Marks House<br>24 Bevis Marks |
| - PERMANENT ELASTOMERIC BEARINGS<br>(SEE DRAWING 00080) | Client                                              | V_L                                         | London<br>EC3A 7JB                                  |
|                                                         |                                                     | OMHLACHT O                                  | HALAFORT                                            |
|                                                         |                                                     | THA CLIATH                                  | COMPANY                                             |
|                                                         | Project                                             |                                             | Bringing                                            |
|                                                         | 3FN                                                 | Projec                                      | Dublin Port<br>To 2040                              |
|                                                         | Title<br>SPAR Bridg                                 | le                                          |                                                     |
|                                                         | Approach S<br>Typical Cros                          | pans<br>ss Section                          |                                                     |
|                                                         | Project Number<br>CP1901_3FM                        | Sheet Size                                  | Drawing Scale                                       |
|                                                         | Drawing Number                                      |                                             |                                                     |
|                                                         | 1                                                   | BR-SP-DR-S                                  | 100-00200                                           |
|                                                         | COWI-SE                                             |                                             | 100 00200                                           |
|                                                         | COWI-SE<br>Drawn By<br>C. Fleming                   | Status<br>S4                                | Revision                                            |
|                                                         | Drawn By                                            | Status                                      |                                                     |