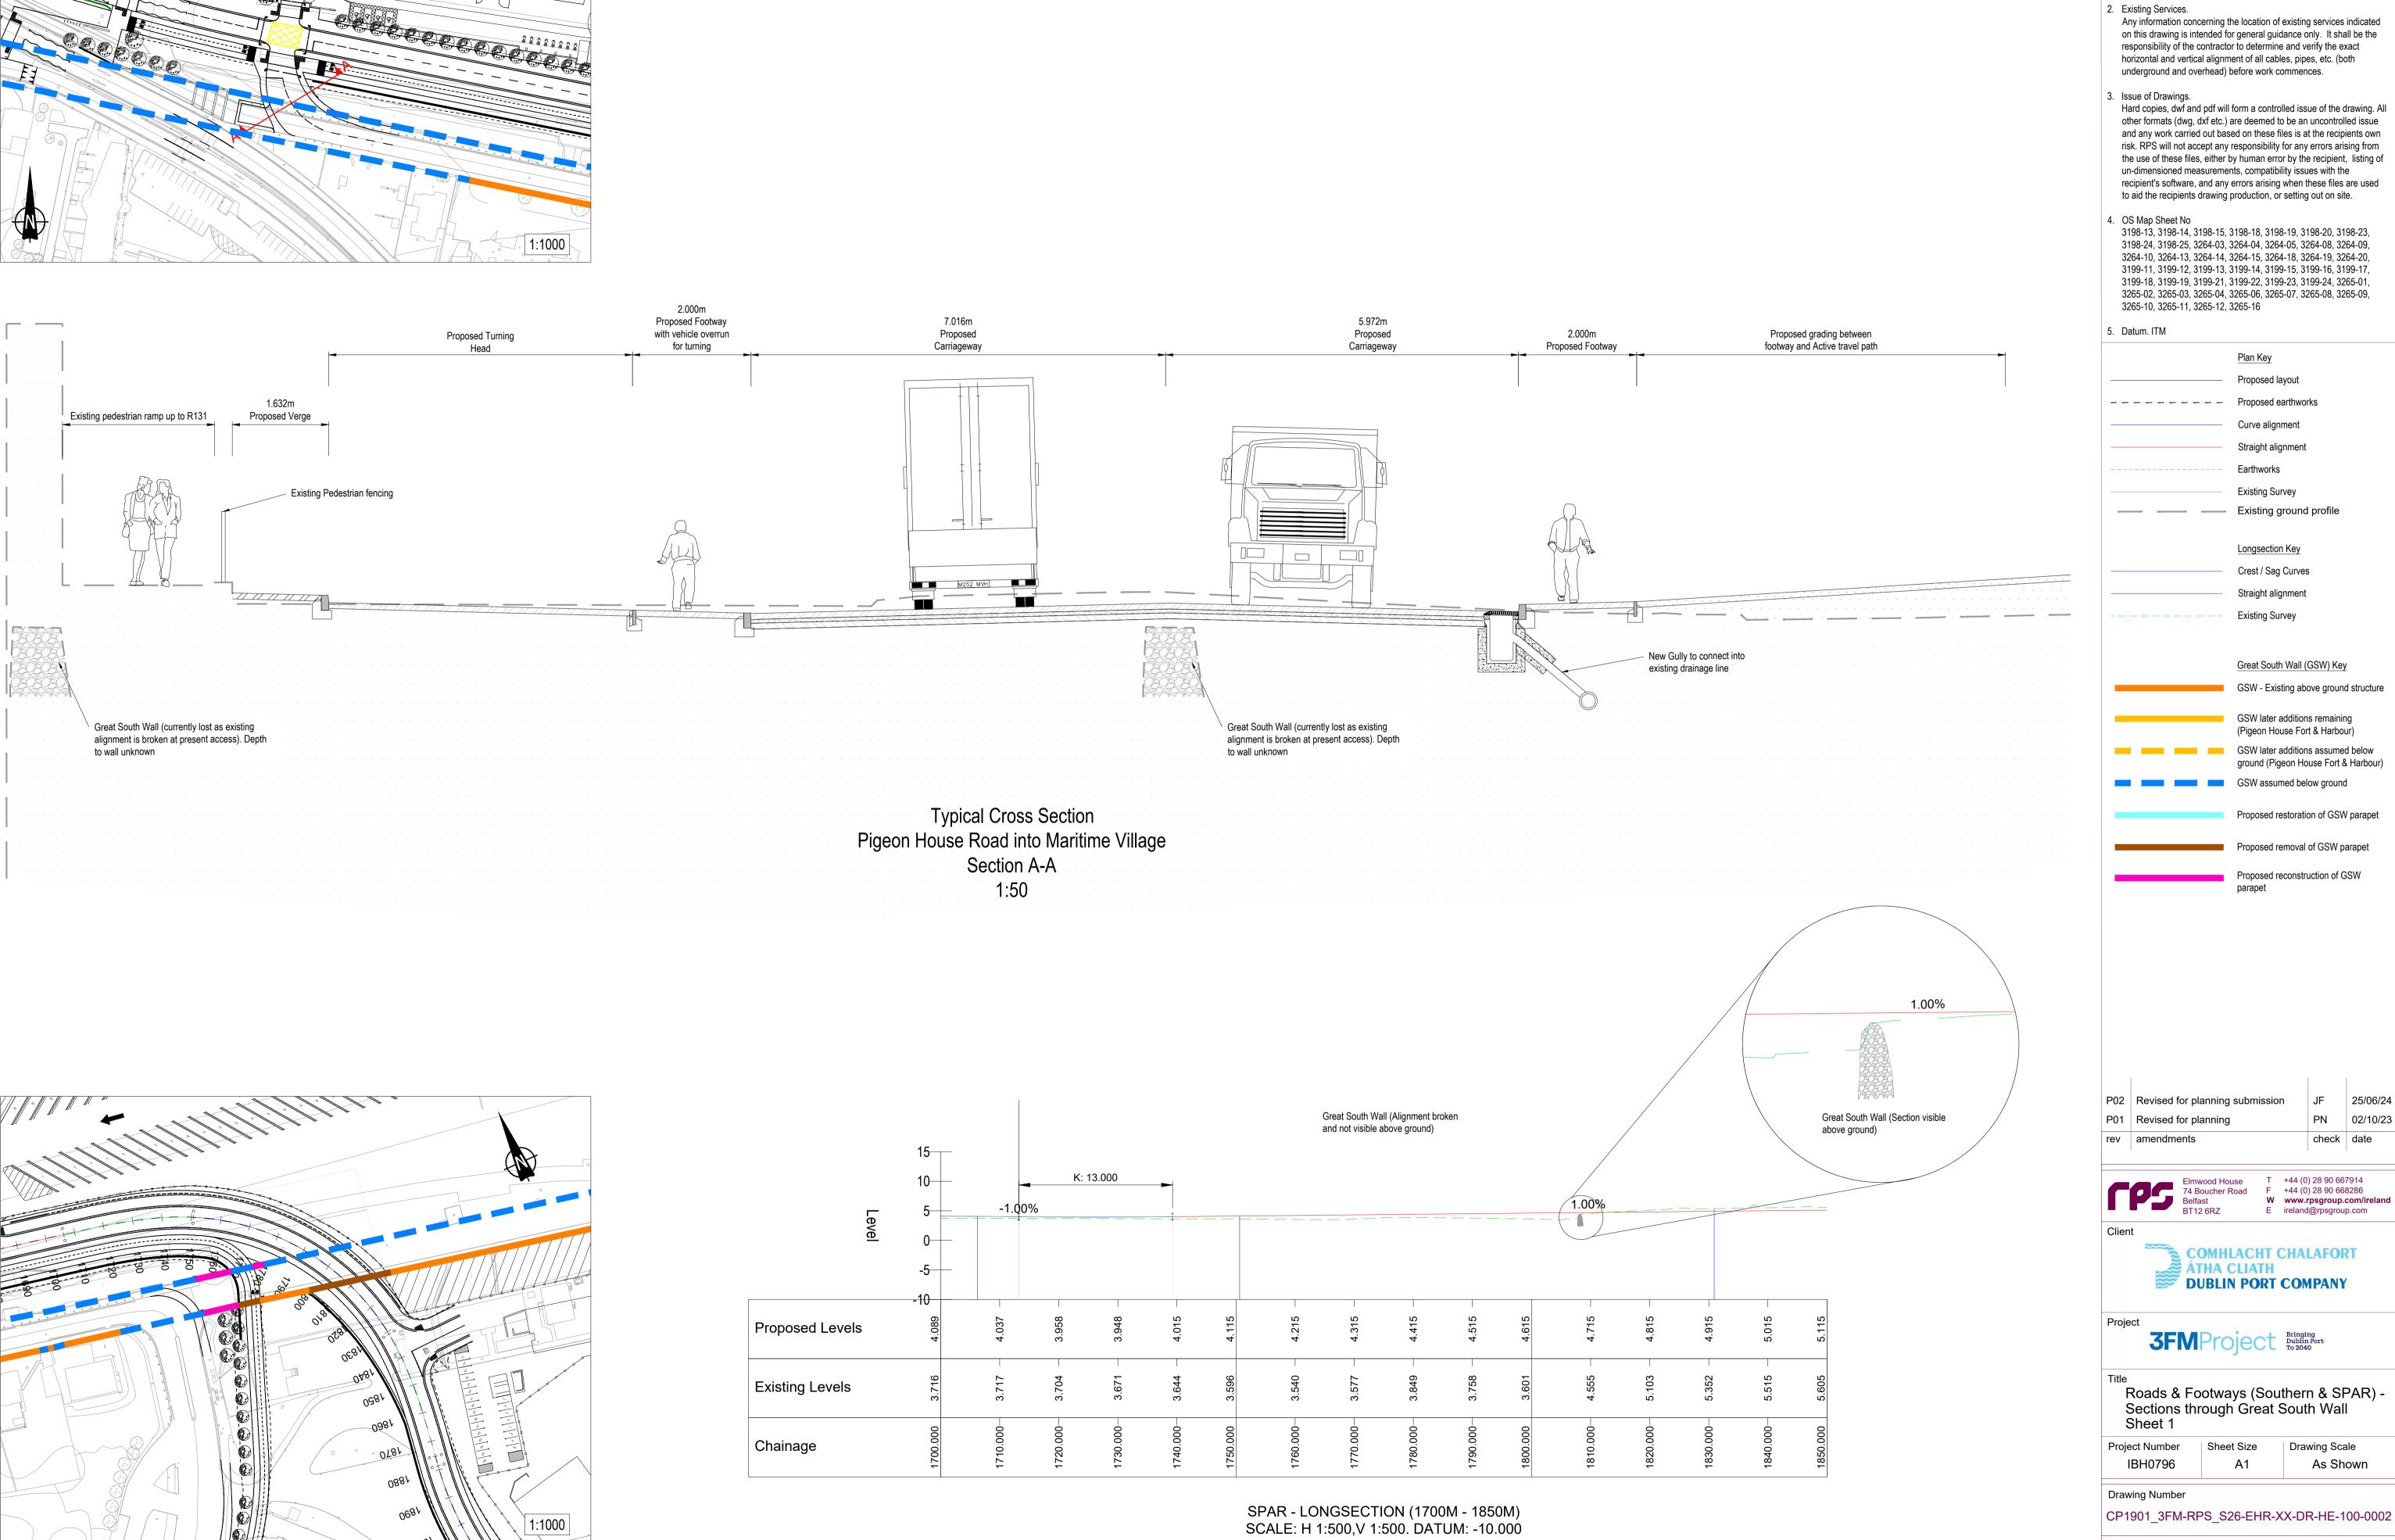

CYAL50319610

© Ordnance Survey Ireland/Government of Ireland.

NOTES

1. Verifying Dimensions. The contractor shall verify dimensions against such other drawings or site conditions as pertain to this part of the work.

Existing Services.

Any information concerning the location of existing services indicated on this drawing is intended for general guidance only. It shall be the responsibility of the contractor to determine and verify the exact horizontal and vertical alignment of all cables, pipes, etc. (both underground and overhead) before work commences.

Issue of Drawings.

Hard copies, dwf and pdf will form a controlled issue of the drawing. All other formats (dwg, dxf etc.) are deemed to be an uncontrolled issue and any work carried out based on these files is at the recipients own risk. RPS will not accept any responsibility for any errors arising from the use of these files, either by human error by the recipient, listing of un-dimensioned measurements, compatibility issues with the recipient's software, and any errors arising when these files are used to aid the recipients drawing production, or setting out on site.

4. OS Map Sheet No

3198-13, 3198-14, 3198-15, 3198-18, 3198-19, 3198-20, 3198-23, 3198-24, 3198-25, 3264-03, 3264-04, 3264-05, 3264-08, 3264-09, 3264-10, 3264-13, 3264-14, 3264-15, 3264-18, 3264-19, 3264-20, 3199-11, 3199-12, 3199-13, 3199-14, 3199-15, 3199-16, 3199-17, 3199-18, 3199-19, 3199-21, 3199-22, 3199-23, 3199-24, 3265-01, 3265-02, 3265-03, 3265-04, 3265-06, 3265-07, 3265-08, 3265-09, 3265-10, 3265-11, 3265-12, 3265-16

5. Datum. ITM

P02 Revised for planning submission 25/06/24 PN 02/10/23 P01 Revised for planning

T +44 (0) 28 90 667914 F +44 (0) 28 90 668286 W www.rpsgroup.com/ireland
E ireland@rpsgroup.com

check date

GSW - Existing above ground structure

ground (Pigeon House Fort & Harbour)

Proposed restoration of GSW parapet

Proposed removal of GSW parapet

Proposed reconstruction of GSW

GSW later additions remaining

(Pigeon House Fort & Harbour)

3FMProject Bringing Dublin Port To 2040

Roads & Footways (Southern & SPAR) -Sections through Great South Wall Sheet 1

Drawing Scale Project Number

Drawing Number

PΝ

IBH0796 As Shown

Drawn By Revision P02 DMI Approved By Date Checked By

CDo

Sep 2023