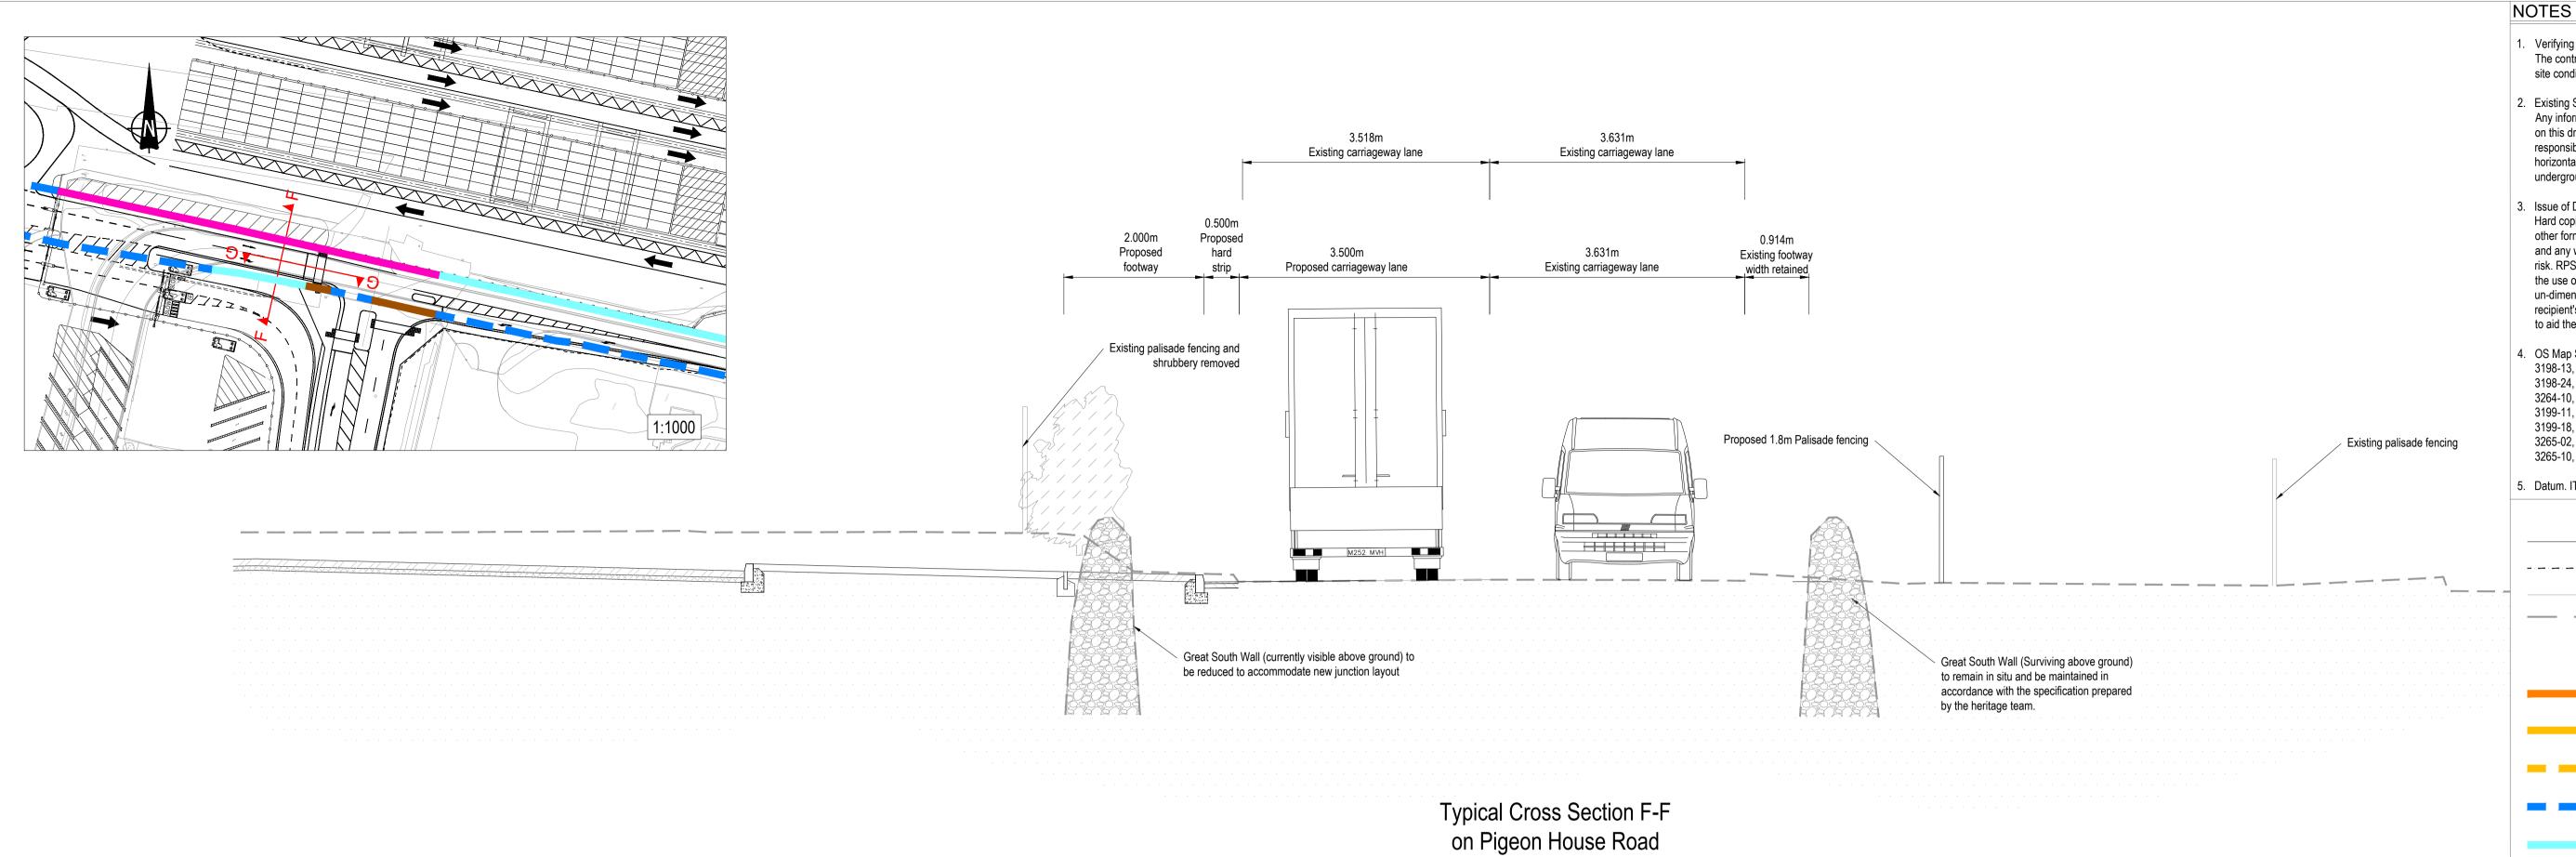

**Profile of existing Great South Wall Section G-G** 

(Survey of existing wall profile provided by ADCO -See ADCO drawing DPC\_LR-004\_B and Report No CP1501026, **Compound Wall for further information)** 