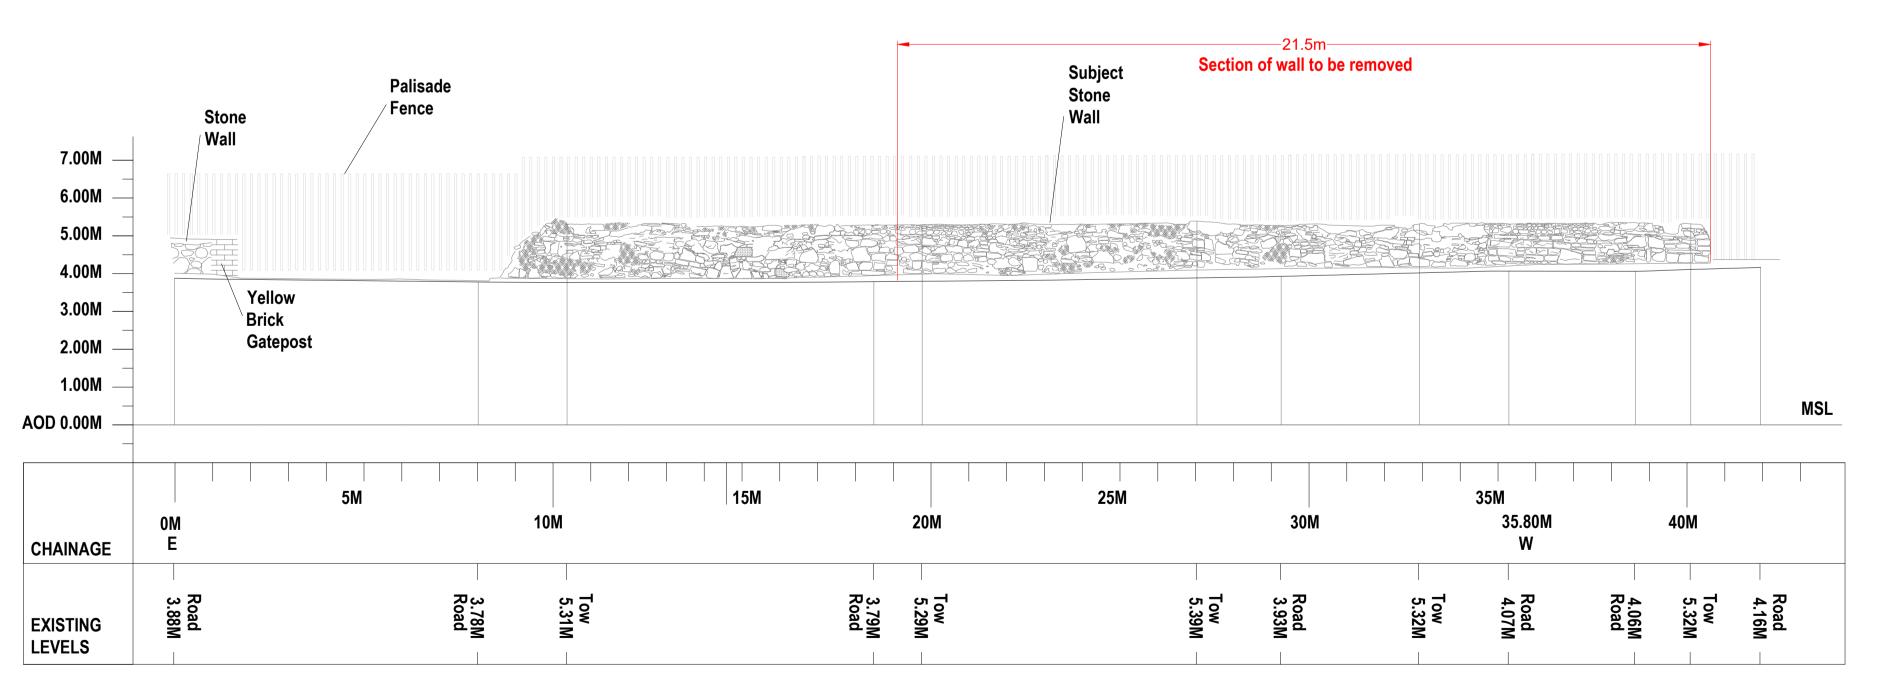

**Profile of existing Great South Wall Section G-G** 

(Survey of existing wall profile provided by ADCO -See ADCO drawing DPC\_LR-004\_B and Report No CP1501026, **Compound Wall for further information)** 