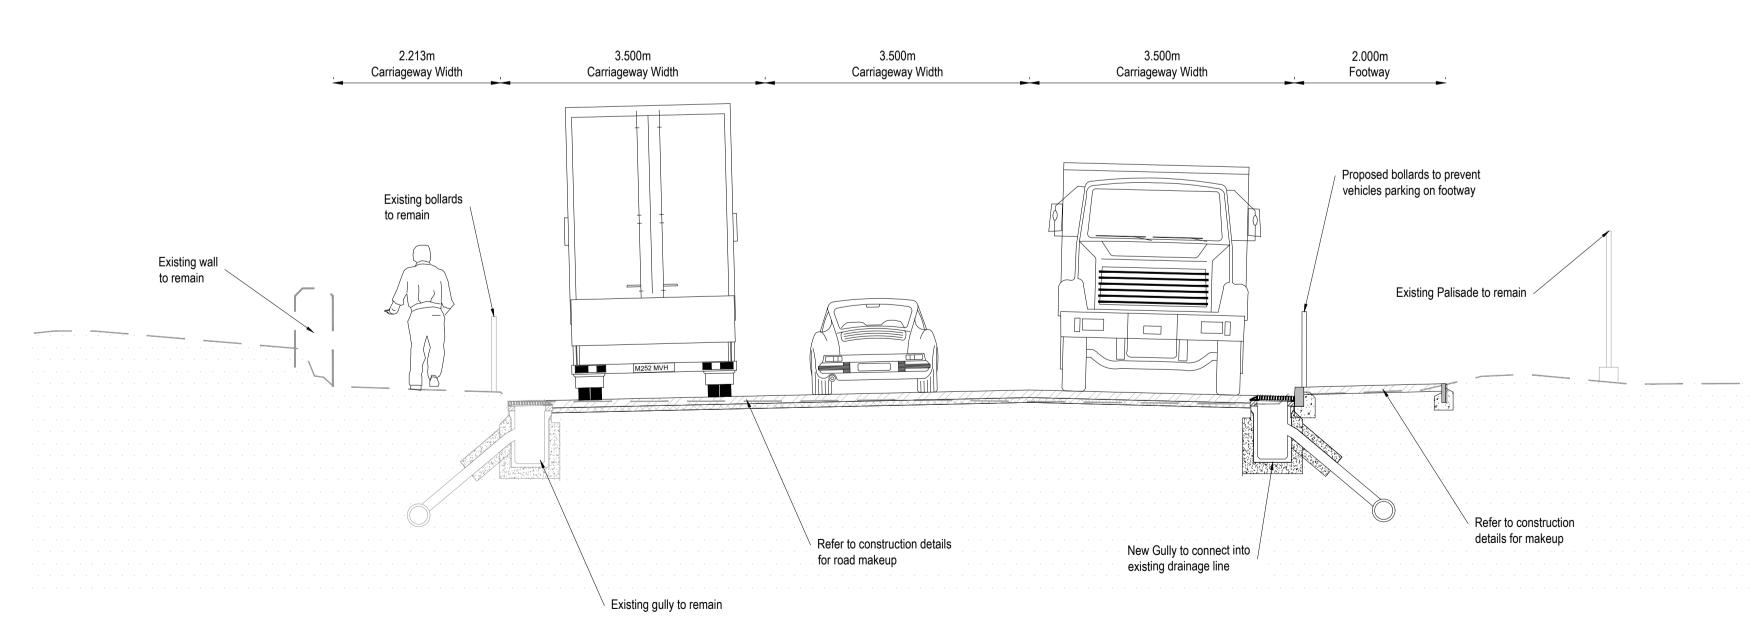

Typical Section on Bond Drive Section A - A 1:50

Typical Section on Bond Drive Section B - B 1:50