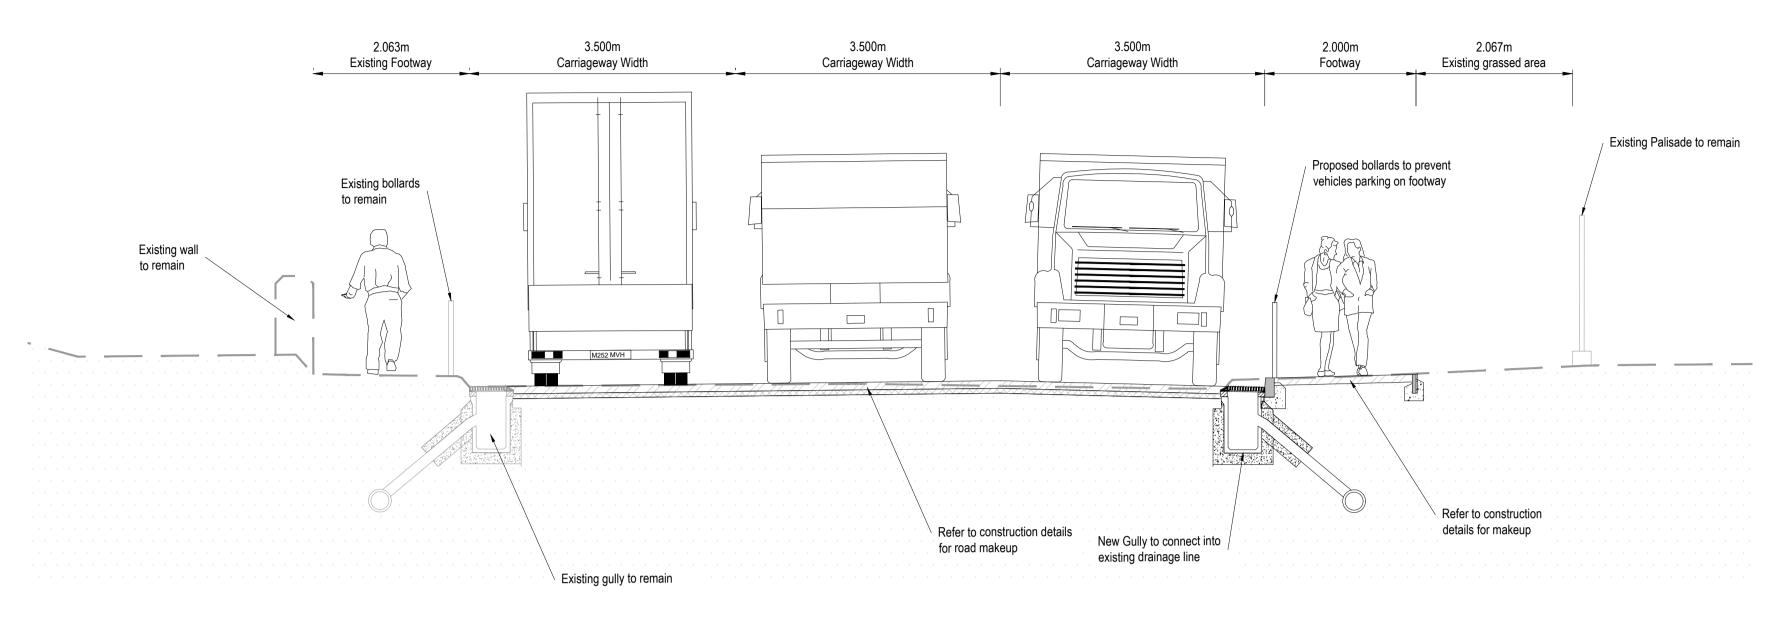

Typical Section on Bond Drive Section A - A 1:50

Typical Section on Bond Drive Section B - B 1:50