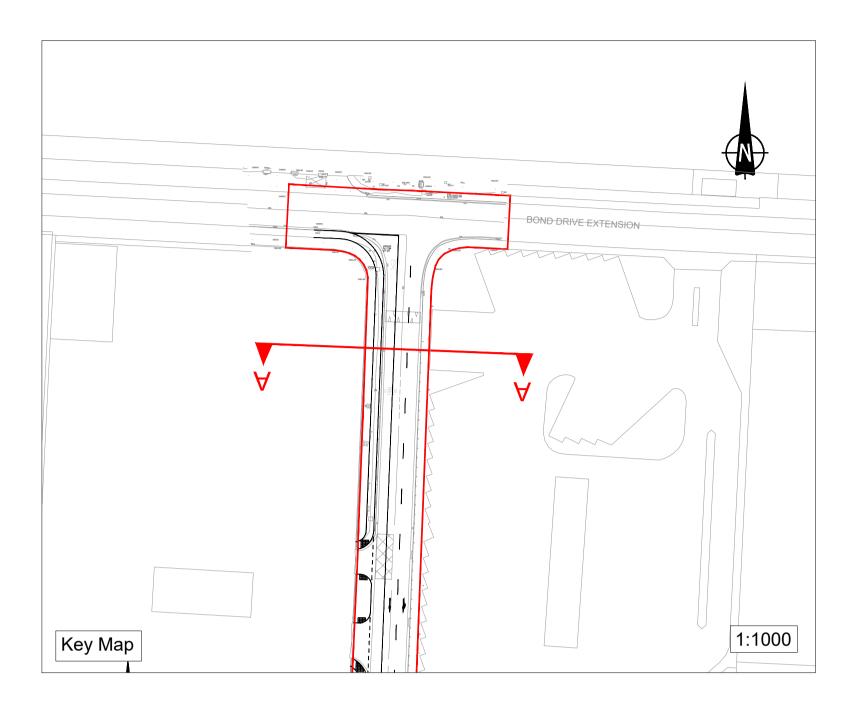

Typical Section on Bond Drive Section A - A 1:50

Typical Section on Bond Drive Section B - B 1:50

5. Datum. ITM

Proposed Layout

| Plan Key             |  |
|----------------------|--|
| Existing Layout      |  |
| Proposed Layout      |  |
| Proposed Earthworks  |  |
| Application Boundary |  |
|                      |  |
| Section Key          |  |