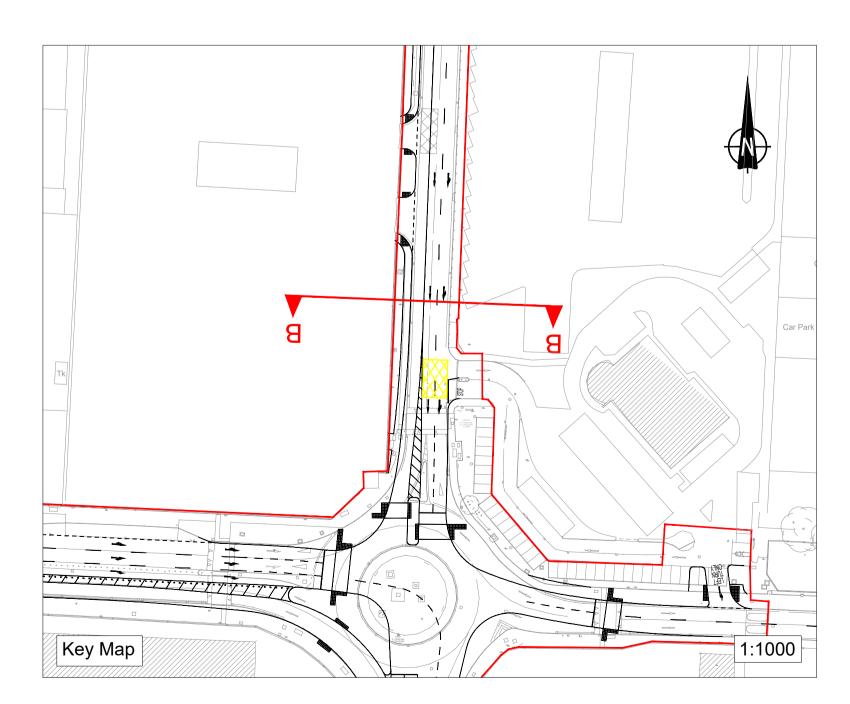

Typical Section on Bond Drive Section A - A 1:50

Typical Section on Bond Drive Section B - B 1:50

5. Datum. ITM

Proposed Layout

| Plan Key             |  |
|----------------------|--|
| Existing Layout      |  |
| Proposed Layout      |  |
| Proposed Earthworks  |  |
| Application Boundary |  |
|                      |  |
| Section Key          |  |