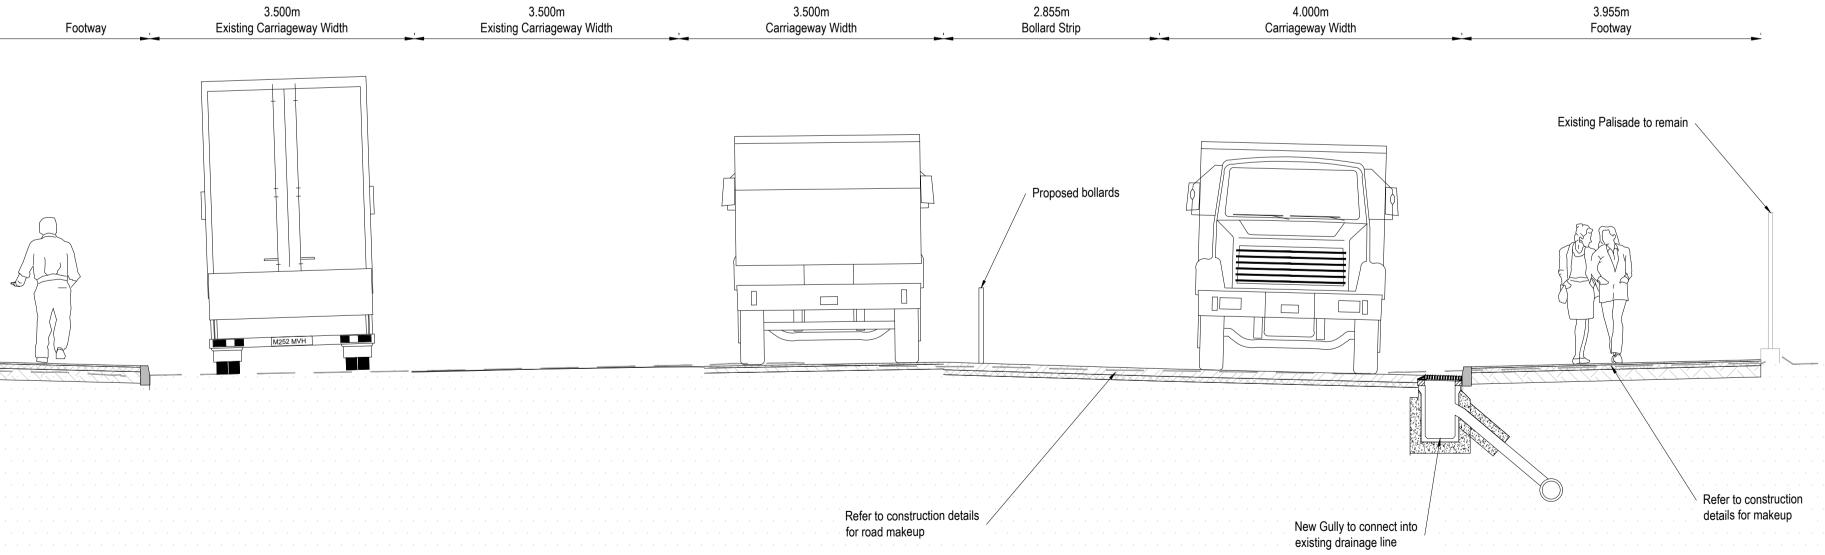

Typical Section on Promenade Road Section E - E 1:50

Typical Section on Promenade Road Section F - F 1:50