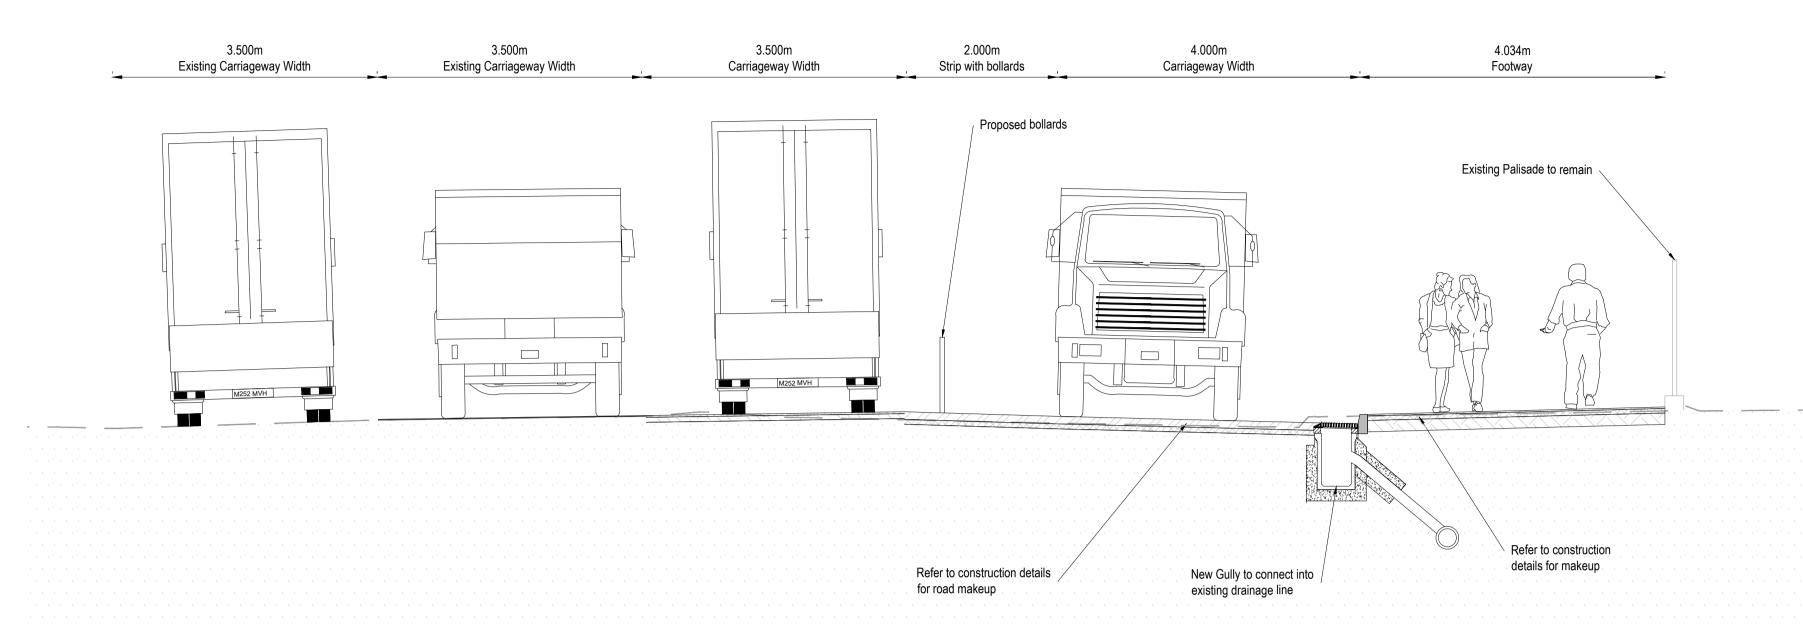

Typical Section on Promenade Road Section E - E 1:50

Typical Section on Promenade Road Section F - F 1:50