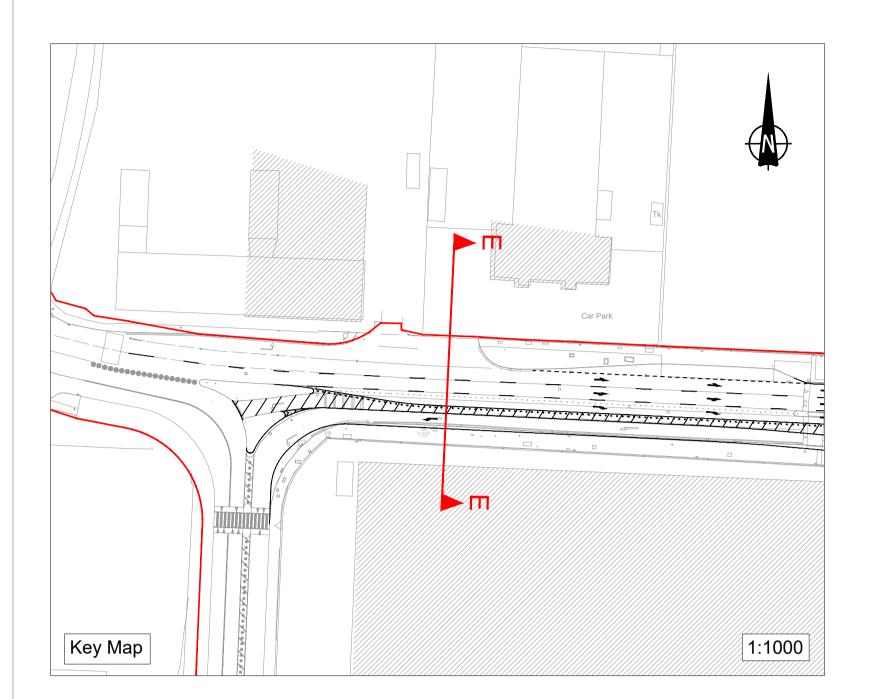

Typical Section on Promenade Road Section E - E 1:50

Typical Section on Promenade Road Section F - F 1:50