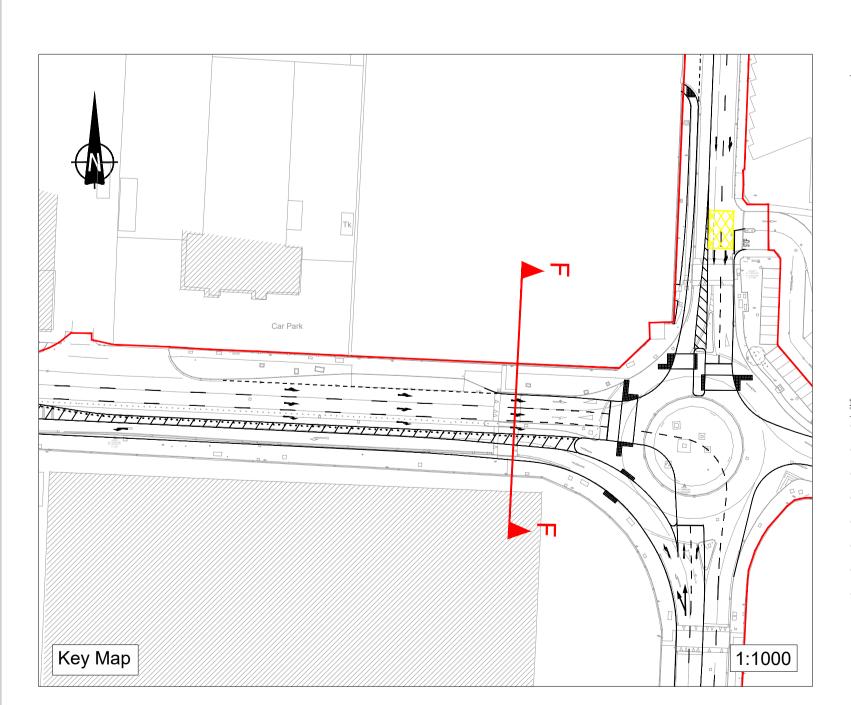

Typical Section on Promenade Road Section E - E 1:50

Typical Section on Promenade Road Section F - F 1:50