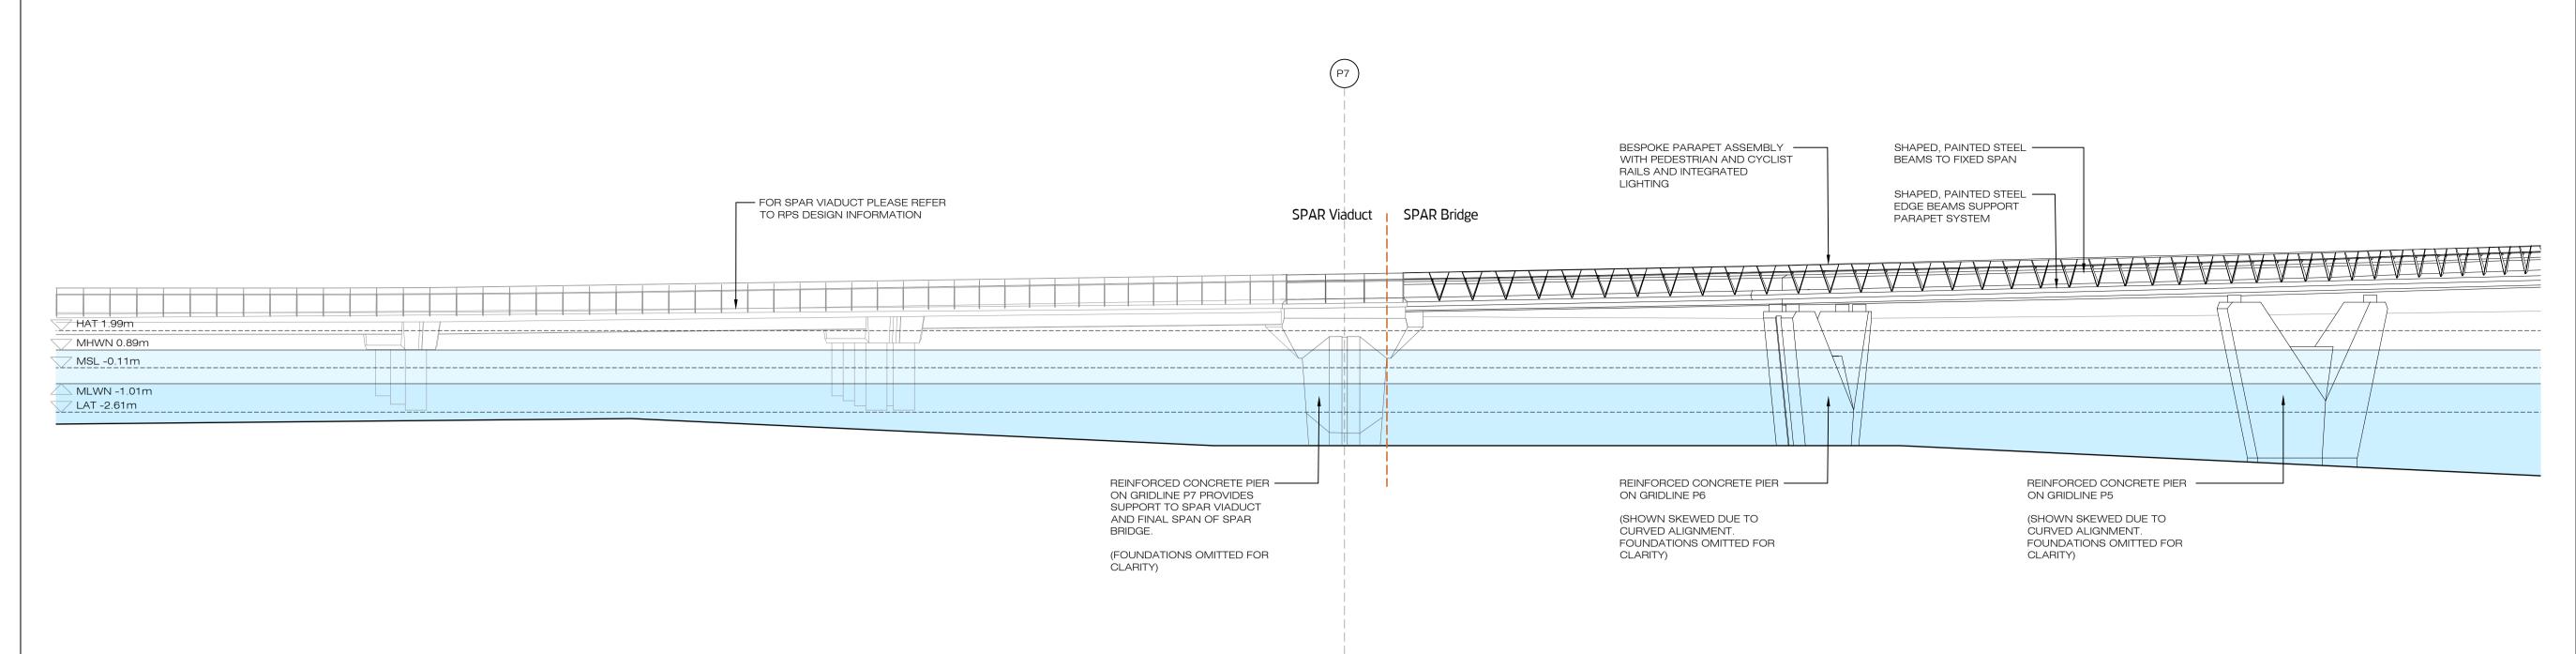

01 North Detail Elevation (Square to Pier on P7) 00012 SCALE 1:200 @ A1

## Legend

— — — SPAR Bridge Extents

Note:

This drawing to be read in conjunction with: CP1901\_3FM\_MOXON-SBR-SP-DR-A-100-00005 - SPAR Bridge - Proposed Bridge Plan

EG 28/06/24 Issued for Stage Approval check date rev amendments

SPAR Bridge Proposed North Detail Elevation

Client

Title

| Project Number              | Sheet Size    | Drawing Scale |
|-----------------------------|---------------|---------------|
| CP1901_3FM                  | A1            | 1:200         |
|                             |               |               |
| Drawing Number              |               |               |
| MOXON-SBR-SP-DR-A-100-00012 |               |               |
|                             |               |               |
| Drawn By                    | Status        | Revision      |
| R. Thebridge                | S4            | 1             |
|                             |               |               |
| Checked By                  | Approved By   | Date          |
| Checked By                  | , approvou D) | Date          |